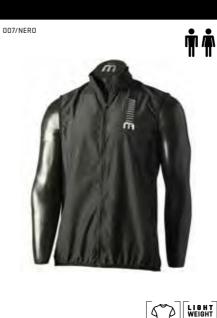

apable of embodying the pinnacle of innovation and performance research. M1 is the hyper-professional range, specially developed in collaboration with one of the greatest ski champions ever: Alberto Tomba. Conceptual godfather, inspirer and actual tester.

M1 starts with skiing and will include those sports areas where a garment created to ensure maximum performance makes all the difference.

How we do it is our secret, but it is easy to imagine that in our market the difference is made by the quality of thread, the attention to detail during production, the field tests and a spasmodic and incessant research of technology.

#### Trying M1 means getting into a formula one and experiencing the thrill of a racing car.





#### SS 2025

504/LEMON





Overlapping fabrics





007/NER0













### MAN HALF SLEEVES ROUND NECK SHIRT Shirt made of highly elastic and comfortable Micograph fabric with internal graphene print to guarantee thermoregulation, antibacteriality and antistaticity. Postural support with internal intra-scapular mesh in Nicosia fabric. High-strength Morea nylonstretch fabric on the shoulders; UV protection with UPF 50+ with loser-cut edgeless finishing. Lateral inserts in light and comfortable Flow fabric, composed of two polyester fibres of different weights to speed up the passage of sweat from the inner fibre to the outer one, guaranteeing rapid drying. Back band with anti-slip silicon. COMPOSITION: 1T/1F:88%PL-12%EA - 2T/2F:80%PA-20%EA - 3T/3F:100 %PL - 4T/4F:88%PA 12%EA SIZES SM L XL XXL TT MICOGRAPH MOREA NICOSIA FLOW 798/GRIGIO MEL LEMON M1 TRAIL