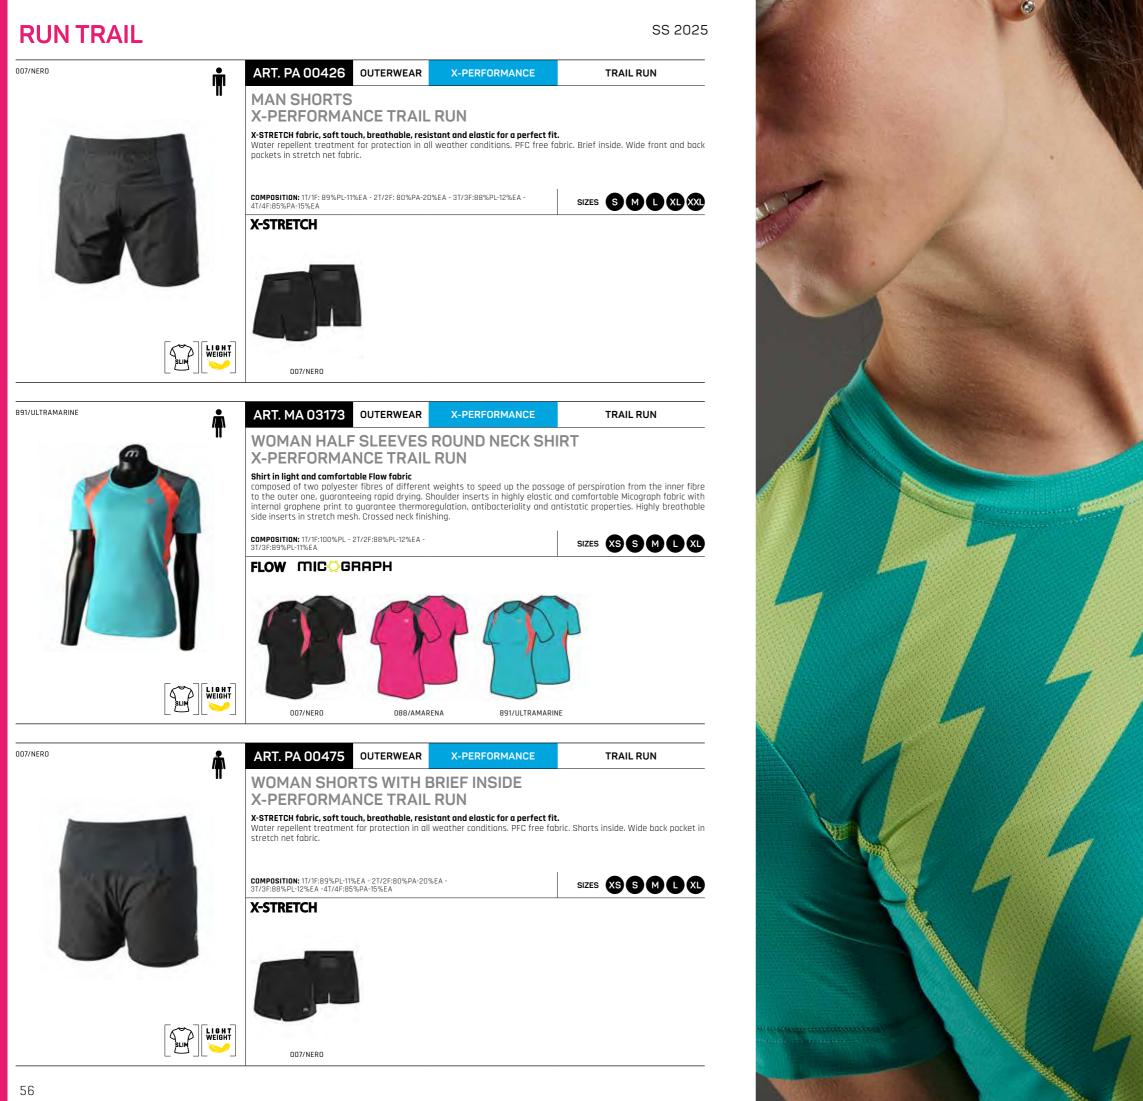

# SPRING SUMMER 2025

|       | OUTERWEAR   SEAMLESS UNDERWEAR 3 SIZES |         |         |         |         |         |                 |  |
|-------|----------------------------------------|---------|---------|---------|---------|---------|-----------------|--|
| SIZE  |                                        |         |         | MAN     |         |         | (7)             |  |
| INTER | rnational                              | S       | М       | L       | XL      | XXL     | В               |  |
| SEAN  | MLESS                                  | 1       | 1       | 1       | 1       |         |                 |  |
| Α     | HEIGHT                                 | 165/170 | 170/175 | 175/180 | 180/185 | 185/190 |                 |  |
| В     | CHEST                                  | 86/90   | 92/96   | 98/102  | 104/108 | 110/114 |                 |  |
| C     | WAIST                                  | 78/82   | 84/88   | 90/94   | 96/100  | 102/106 | MM              |  |
| D     | HIP                                    | 90/94   | 96/100  | 102/106 | 108/112 | 114/118 | () <b>A</b> ) E |  |
| E     | LEG                                    | 77      | 78      | 79      | 80      | 81      | 244             |  |
| SIZE  |                                        |         |         | WOMAN   |         |         | r A             |  |
| INTER | RNATIONAL                              | XS      | S       | М       | L       | XL      | 2 B             |  |
| SEAN  | MLESS                                  | l       |         |         | 1       |         |                 |  |
| Α     | HEIGHT                                 | 158/163 | 163/168 | 168/173 | 173/178 | 175/180 |                 |  |
| В     | CHEST                                  | 74/78   | 80/84   | 86/90   | 92/96   | 98/102  | 创工校             |  |
| C     | WAIST                                  | 58/62   | 64/68   | 70/74   | 78/82   | 84/88   |                 |  |
| D     | HIP                                    | 82/86   | 88/92   | 94/98   | 100/104 | 106/110 | (XA) E          |  |
| E     | LEG                                    | 74      | 75      | 76      | 77      | 78      |                 |  |