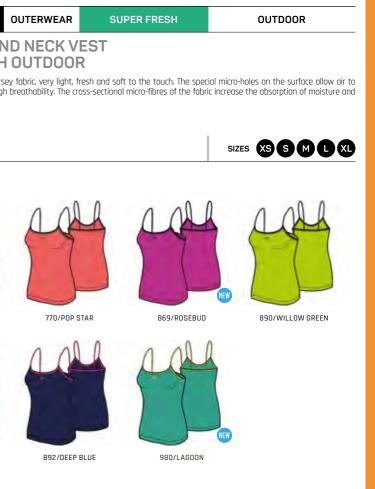

F37/BLUING                                | the touch. The special micro-holes on the nonl micro-fibres of the fabric increase the SIZES (S) (M) (L) (L) (C) |                                                                                                                                                                                                          |

SS 2025

SS 2025

**OUTDOOR** 

### OUTDOOR

#### OUTERWEAR

#### SUPER FRESH

#### OUTDOOR

#### SLEEVES ROUND NECK SHIRT OUTDOOR

sey ULTRAFRESH fabric, very light, fresh and soft to the touch. The special micro-holes on the surface nd ensure high breathability. The cross-sectional micro-fibres of the fabric increase the absorption of sion. Outdoor-style print on the front.

%EA - 2T/2F:100%PL





891/ULTRAMARINE

892/DEEP BLUE



| JOR     | OUTDOOR                                                                                             | SS 2025