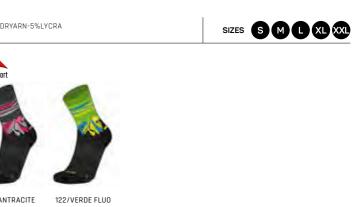

|     |            |           |         | SOC       | (S      |           |             |
|-----|------------|-----------|---------|-----------|---------|-----------|-------------|
| SIZ | ZE         |           |         |           |         |           |             |
| UN  | IISEX      |           |         |           |         |           | FR PR       |
| INT | ERNATIONAL | S         | м       | L         | XL      | XXL       | ( / \ ) A   |
| Α   | FOOT (EU)  | 35/37     | 38/40   | 41/43     | 44/46   | 47/49     | $\cup \cup$ |
|     | FOOT (CM)  | 22.5/23.5 | 24/25   | 25.5/26.5 | 27/28   | 28.5/29.5 | 0 0         |
| W   | OMAN       |           |         |           |         |           |             |
| INT | ERNATIONAL | XS        | S       | М         | L       | XL        |             |
| Α   | FOOT (EU)  | 33/34     | 35/36   | 37/38     | 39/40   | 41/42     |             |
|     | FOOT (CM)  | 21.5/22   | 22.5/23 | 23.5/24   | 24.5/25 | 25.5/26   |             |
| KIC | DS         |           |         |           |         |           |             |
| INT | ERNATIONAL | XS        | S       | М         | L       | XL        |             |
| Α   | FOOT (EU)  | 24/26     | 27/29   | 30/32     | 33/35   | 36/38     |             |
|     | FOOT (CM)  | 15/16     | 17/18   | 19/20     | 21/22   | 23/24     |             |