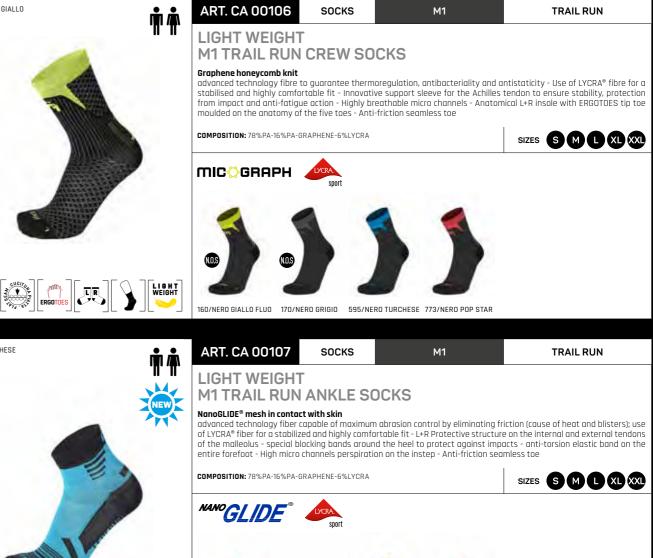

t and perform equally<br>over time, for maximum savings in production waste.               |                       |

# BENEFITS FOR THE USER cabilized and snug fit - easier to wear. uscle atimulation that helps prevent plantar scitis. otion support with reduced vibrations. eedom of toe movement by eliminating friction at improving propulsion.

Shock absorber' effect: localized protection gainst the impacts of different sports and types f footwear.

erfect adaptability to any foot or leg (men, omen and children) for superior comfort even fter washing.

ctive second-skin to support every performance.

uality and performance guaranteed constantly ver time with consequent reduced impact on the nvironment and long-term economic advantage.

## 

### SS 2025

160/NERO GIALLO FLUO

081/TURCHESE







081/TURCHESE 170/NERO GRIGIO 189/GIALLO FLUO 770/POP STAR



### PERFORMANCE











**EXCURSIONS IN EVOLUTION** WHATEVER THE GOAL

PROTECTION FOR PERFORMANCE





## MICO



r 1 1





## mico

| OUTDOOR                  |                                                                                                                                                                                                                                                                                                                                                                                                                                                           | SS 2025                                                                   | SS 2025            |