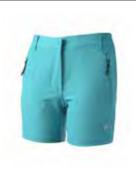

# SPRING SUMMER 2025

|       | OUTERWEAR   SEAMLESS UNDERWEAR 3 SIZES |         |         |         |         |         |                 |  |
|-------|----------------------------------------|---------|---------|---------|---------|---------|-----------------|--|
| SIZE  |                                        |         |         | MAN     |         |         | (7)             |  |
| INTER | rnational                              | S       | М       | L       | XL      | XXL     | В               |  |
| SEAN  | MLESS                                  | 1       | 1       | 1       | 1       |         |                 |  |
| Α     | HEIGHT                                 | 165/170 | 170/175 | 175/180 | 180/185 | 185/190 |                 |  |
| В     | CHEST                                  | 86/90   | 92/96   | 98/102  | 104/108 | 110/114 |                 |  |
| C     | WAIST                                  | 78/82   | 84/88   | 90/94   | 96/100  | 102/106 | MM              |  |
| D     | HIP                                    | 90/94   | 96/100  | 102/106 | 108/112 | 114/118 | () <b>A</b> ) E |  |
| E     | LEG                                    | 77      | 78      | 79      | 80      | 81      | 244             |  |
| SIZE  |                                        |         |         | WOMAN   |         |         | r A             |  |
| INTER | RNATIONAL                              | XS      | S       | М       | L       | XL      | 2 B             |  |
| SEAN  | MLESS                                  | l       |         |         | 1       |         |                 |  |
| Α     | HEIGHT                                 | 158/163 | 163/168 | 168/173 | 173/178 | 175/180 |                 |  |
| В     | CHEST                                  | 74/78   | 80/84   | 86/90   | 92/96   | 98/102  | 创工校             |  |
| C     | WAIST                                  | 58/62   | 64/68   | 70/74   | 78/82   | 84/88   |                 |  |
| D     | HIP                                    | 82/86   | 88/92   | 94/98   | 100/104 | 106/110 | (XA) E          |  |
| E     | LEG                                    | 74      | 75      | 76      | 77      | 78      |                 |  |