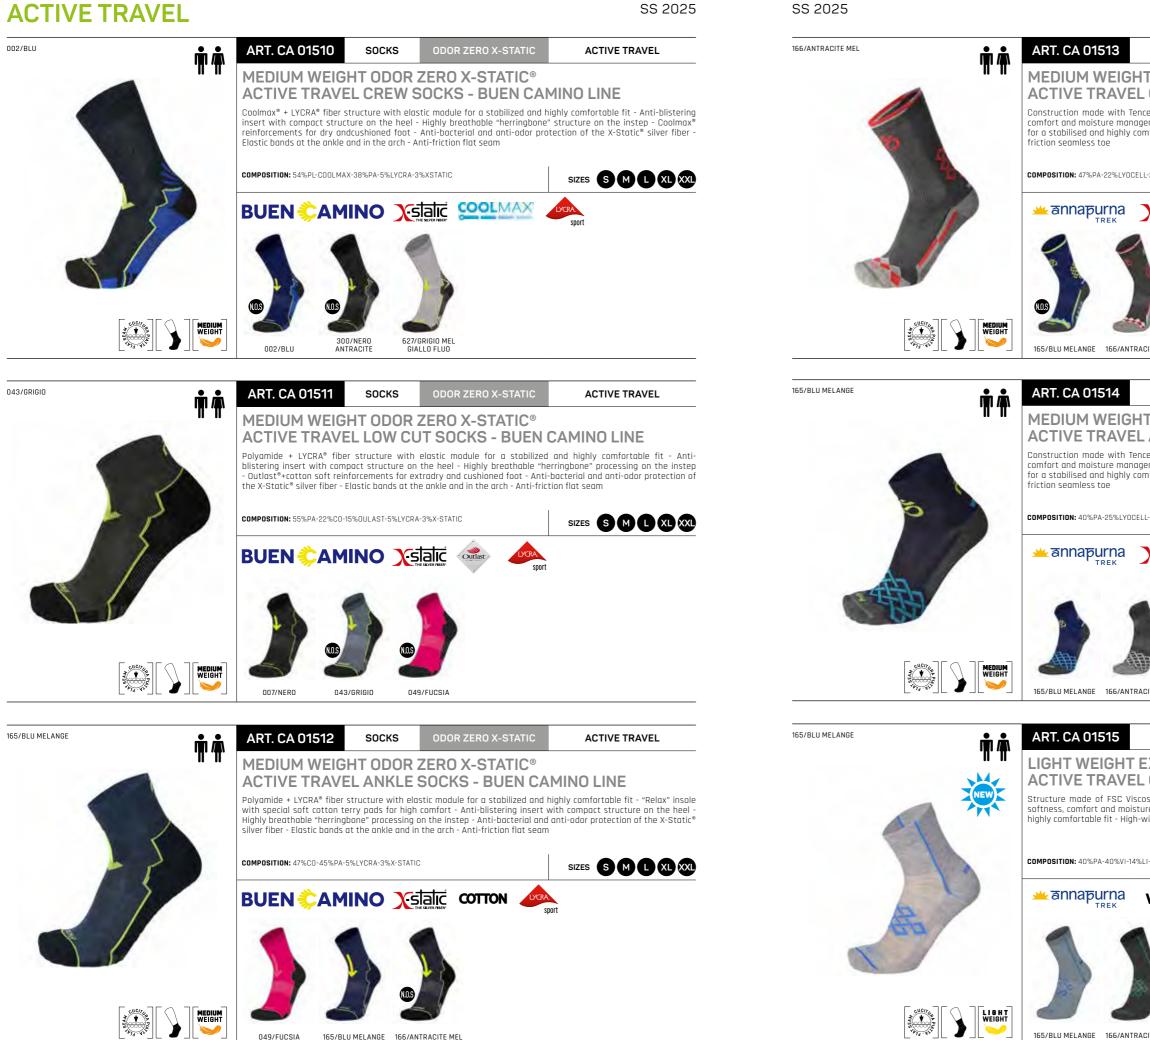

|         |
| 2        | 1          | ♥ PRIMALOFT.            |                    | sport                                                                                           |                                  |         |
|          | MEDIUM     | ].                      |                    |                                                                                                 |                                  |         |
|          |            | 002/BLU                 | 007/NER0 0         | 133/ANTRACITE                                                                                   |                                  |         |



### **ACTIVE TRAVEL - SOCKS**



## WHEREVER YOUR PASSION MAY TAKE YOU

PROTECTION FOR PERFORMANCE





## **MICO**°





## mico



049/FUCSIA

165/BLU MELANGE 166/ANTRACITE MEL

**ACTIVE TRAVEL** 

### **ACTIVE TRAVEL**

| SOCKS                        | ODOR ZE                              | RO X-STATIC                   | ACTIVE TRAVEL                                                                                                                  |
|------------------------------|--------------------------------------|-------------------------------|--------------------------------------------------------------------------------------------------------------------------------|
|                              |                                      | STATIC®<br>ANNAPU             | RNA TREK LINE                                                                                                                  |
| ment -