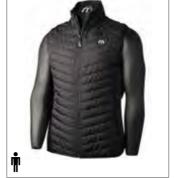

# SPRING SUMMER 2025

|       | OUTERWEAR   SEAMLESS UNDERWEAR 3 SIZES |         |         |         |         |         |                 |  |
|-------|----------------------------------------|---------|---------|---------|---------|---------|-----------------|--|
| SIZE  |                                        |         |         | MAN     |         |         | (7)             |  |
| INTER | rnational                              | S       | М       | L       | XL      | XXL     | В               |  |
| SEAN  | MLESS                                  | 1       | 1       | 1       | 1       |         |                 |  |
| Α     | HEIGHT                                 | 165/170 | 170/175 | 175/180 | 180/185 | 185/190 |                 |  |
| В     | CHEST                                  | 86/90   | 92/96   | 98/102  | 104/108 | 110/114 |                 |  |
| C     | WAIST                                  | 78/82   | 84/88   | 90/94   | 96/100  | 102/106 | MM              |  |
| D     | HIP                                    | 90/94   | 96/100  | 102/106 | 108/112 | 114/118 | () <b>A</b> ) E |  |
| E     | LEG                                    | 77      | 78      | 79      | 80      | 81      | 244             |  |
| SIZE  |                                        |         |         | WOMAN   |         |         | r A             |  |
| INTER | RNATIONAL                              | XS      | S       | М       | L       | XL      | 2 B             |  |
| SEAN  | MLESS                                  | l       |         |         | 1       |         |                 |  |
| Α     | HEIGHT                                 | 158/163 | 163/168 | 168/173 | 173/178 | 175/180 |                 |  |
| В     | CHEST                                  | 74/78   | 80/84   | 86/90   | 92/96   | 98/102  | 创工校             |  |
| C     | WAIST                                  | 58/62   | 64/68   | 70/74   | 78/82   | 84/88   |                 |  |
| D     | HIP                                    | 82/86   | 88/92   | 94/98   | 100/104 | 106/110 | (XA) E          |  |
| E     | LEG                                    | 74      | 75      | 76      | 77      | 78      |                 |  |