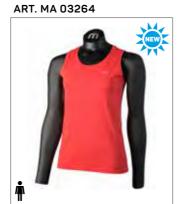

# SPRING SUMMER 2025

|       | OUTERWEAR   SEAMLESS UNDERWEAR 3 SIZES |         |         |         |         |         |                 |  |
|-------|----------------------------------------|---------|---------|---------|---------|---------|-----------------|--|
| SIZE  |                                        |         |         | MAN     |         |         | (7)             |  |
| INTER | rnational                              | S       | М       | L       | XL      | XXL     | В               |  |
| SEAN  | MLESS                                  | 1       | 1       | 1       | 1       |         |                 |  |
| Α     | HEIGHT                                 | 165/170 | 170/175 | 175/180 | 180/185 | 185/190 |                 |  |
| В     | CHEST                                  | 86/90   | 92/96   | 98/102  | 104/108 | 110/114 |                 |  |
| C     | WAIST                                  | 78/82   | 84/88   | 90/94   | 96/100  | 102/106 | MM              |  |
| D     | HIP                                    | 90/94   | 96/100  | 102/106 | 108/112 | 114/118 | () <b>A</b> ) E |  |
| E     | LEG                                    | 77      | 78      | 79      | 80      | 81      | 244             |  |
| SIZE  |                                        |         |         | WOMAN   |         |         | r A             |  |
| INTER | RNATIONAL                              | XS      | S       | М       | L       | XL      | 2 B             |  |
| SEAN  | MLESS                                  | l       |         |         | 1       |         |                 |  |
| Α     | HEIGHT                                 | 158/163 | 163/168 | 168/173 | 173/178 | 175/180 |                 |  |
| В     | CHEST                                  | 74/78   | 80/84   | 86/90   | 92/96   | 98/102  | 创工校             |  |
| C     | WAIST                                  | 58/62   | 64/68   | 70/74   | 78/82   | 84/88   |                 |  |
| D     | HIP                                    | 82/86   | 88/92   | 94/98   | 100/104 | 106/110 | (XA) E          |  |
| E     | LEG                                    | 74      | 75      | 76      | 77      | 78      |                 |  |