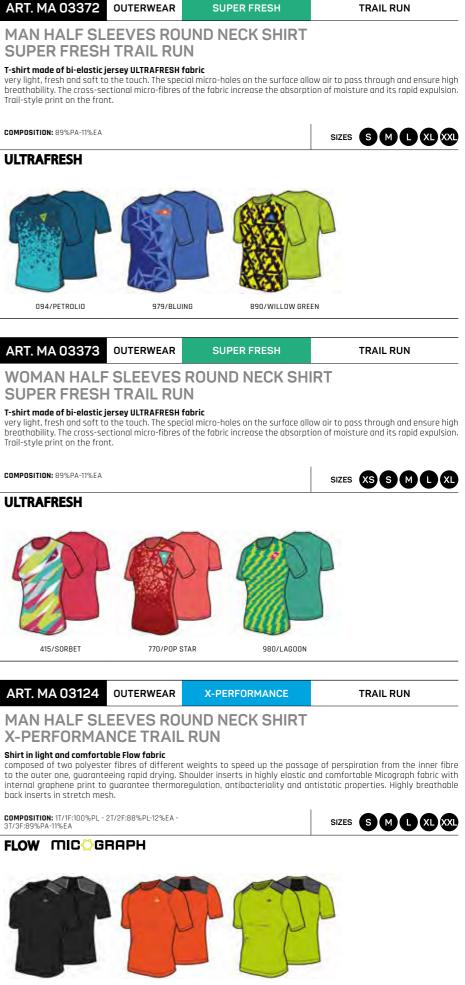

# SPRING SUMMER 2025

|       | OUTERWEAR   SEAMLESS UNDERWEAR 3 SIZES |         |         |         |         |         |                 |  |
|-------|----------------------------------------|---------|---------|---------|---------|---------|-----------------|--|
| SIZE  |                                        |         |         | MAN     |         |         | (7)             |  |
| INTER | rnational                              | S       | М       | L       | XL      | XXL     | В               |  |
| SEAN  | MLESS                                  | 1       | 1       | 1       | 1       |         |                 |  |
| Α     | HEIGHT                                 | 165/170 | 170/175 | 175/180 | 180/185 | 185/190 |                 |  |
| В     | CHEST                                  | 86/90   | 92/96   | 98/102  | 104/108 | 110/114 |                 |  |
| C     | WAIST                                  | 78/82   | 84/88   | 90/94   | 96/100  | 102/106 | MM              |  |
| D     | HIP                                    | 90/94   | 96/100  | 102/106 | 108/112 | 114/118 | () <b>A</b> ) E |  |
| E     | LEG                                    | 77      | 78      | 79      | 80      | 81      | 244             |  |
| SIZE  |                                        |         |         | WOMAN   |         |         | r A             |  |
| INTER | RNATIONAL                              | XS      | S       | М       | L       | XL      | 2 B             |  |
| SEAN  | MLESS                                  | l       |         |         | 1       |         |                 |  |
| Α     | HEIGHT                                 | 158/163 | 163/168 | 168/173 | 173/178 | 175/180 |                 |  |
| В     | CHEST                                  | 74/78   | 80/84   | 86/90   | 92/96   | 98/102  | 创工校             |  |
| C     | WAIST                                  | 58/62   | 64/68   | 70/74   | 78/82   | 84/88   |                 |  |
| D     | HIP                                    | 82/86   | 88/92   | 94/98   | 100/104 | 106/110 | (XA) E          |  |
| E     | LEG                                    | 74      | 75      | 76      | 77      | 78      |                 |  |