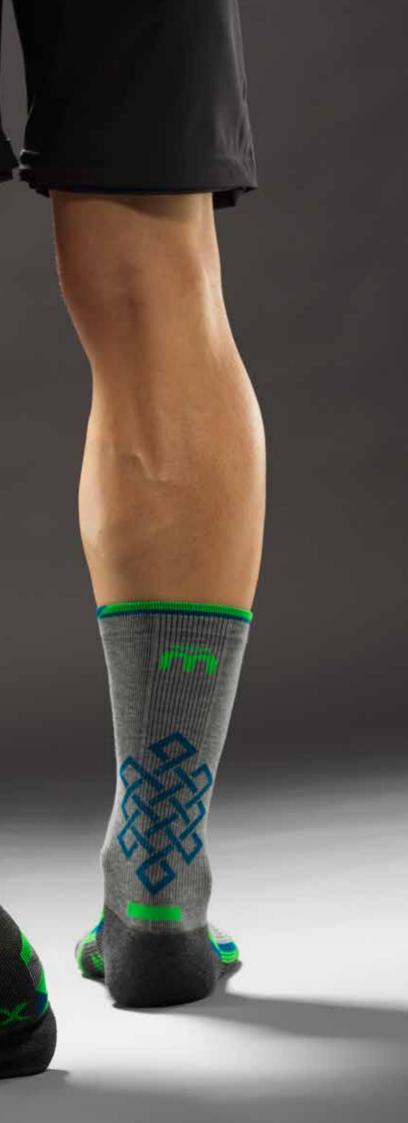

| 100              |
| No.     | 1                         | 1                     |                                    |                                                                                                                                       |                  |
|         | ы 🖉 🧹                     |                       |                                    |                                                                                                                                       |                  |
|         | <u></u>                   | 329<br>TRACITE MEL ME | /SABBIA 806/ROSSO<br>LANGE MELANGE |                                                                                                                                       | A DESCRIPTION OF |



### **RUN TRAIL - SOCKS**





NO GOAL WILL SEEM **UNREACHABLE** 

PROTECTION FOR PERFORMANCE

### SS 2025

**MICO**°









### ODOR ZERO

## mico

| RUN/TRAIL              |                                                                                                                                                                                                                                                                                                                                                                                                                                                                                   | SS 2025                                                                               | SS 2025                 |