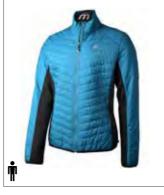

# SPRING SUMMER 2025

|       | OUTERWEAR   SEAMLESS UNDERWEAR 3 SIZES |         |         |         |         |         |                 |  |
|-------|----------------------------------------|---------|---------|---------|---------|---------|-----------------|--|
| SIZE  |                                        |         |         | MAN     |         |         | (7)             |  |
| INTER | rnational                              | S       | М       | L       | XL      | XXL     | В               |  |
| SEAN  | MLESS                                  | 1       | 1       | 1       | 1       |         |                 |  |
| Α     | HEIGHT                                 | 165/170 | 170/175 | 175/180 | 180/185 | 185/190 |                 |  |
| В     | CHEST                                  | 86/90   | 92/96   | 98/102  | 104/108 | 110/114 |                 |  |
| C     | WAIST                                  | 78/82   | 84/88   | 90/94   | 96/100  | 102/106 | MM              |  |
| D     | HIP                                    | 90/94   | 96/100  | 102/106 | 108/112 | 114/118 | () <b>A</b> ) E |  |
| E     | LEG                                    | 77      | 78      | 79      | 80      | 81      | 244             |  |
| SIZE  |                                        |         |         | WOMAN   |         |         | r A             |  |
| INTER | RNATIONAL                              | XS      | S       | М       | L       | XL      | 2 B             |  |
| SEAN  | MLESS                                  | l       |         |         | 1       |         |                 |  |
| Α     | HEIGHT                                 | 158/163 | 163/168 | 168/173 | 173/178 | 175/180 |                 |  |
| В     | CHEST                                  | 74/78   | 80/84   | 86/90   | 92/96   | 98/102  | 创工校             |  |
| C     | WAIST                                  | 58/62   | 64/68   | 70/74   | 78/82   | 84/88   |                 |  |
| D     | HIP                                    | 82/86   | 88/92   | 94/98   | 100/104 | 106/110 | (XA) E          |  |
| E     | LEG                                    | 74      | 75      | 76      | 77      | 78      |                 |  |