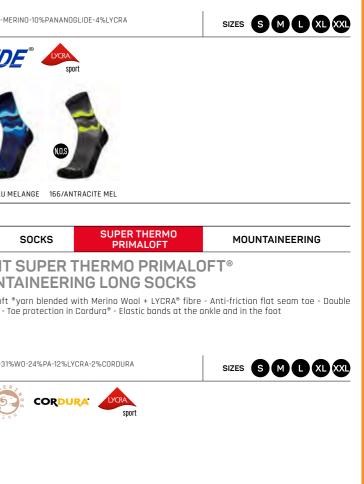

|     |            |           |         | SOC       | (S      |           |             |
|-----|------------|-----------|---------|-----------|---------|-----------|-------------|
| SIZ | ZE         |           |         |           |         |           |             |
| UN  | IISEX      |           |         |           |         |           | FR PR       |
| INT | ERNATIONAL | S         | м       | L         | XL      | XXL       | ( / \ ) A   |
| Α   | FOOT (EU)  | 35/37     | 38/40   | 41/43     | 44/46   | 47/49     | $\cup \cup$ |
|     | FOOT (CM)  | 22.5/23.5 | 24/25   | 25.5/26.5 | 27/28   | 28.5/29.5 | 0 0         |
| W   | OMAN       |           |         |           |         |           |             |
| INT | ERNATIONAL | XS        | S       | М         | L       | XL        |             |
| Α   | FOOT (EU)  | 33/34     | 35/36   | 37/38     | 39/40   | 41/42     |             |
|     | FOOT (CM)  | 21.5/22   | 22.5/23 | 23.5/24   | 24.5/25 | 25.5/26   |             |
| KIC | DS         |           |         |           |         |           |             |
| INT | ERNATIONAL | XS        | S       | М         | L       | XL        |             |
| Α   | FOOT (EU)  | 24/26     | 27/29   | 30/32     | 33/35   | 36/38     |             |
|     | FOOT (CM)  | 15/16     | 17/18   | 19/20     | 21/22   | 23/24     |             |