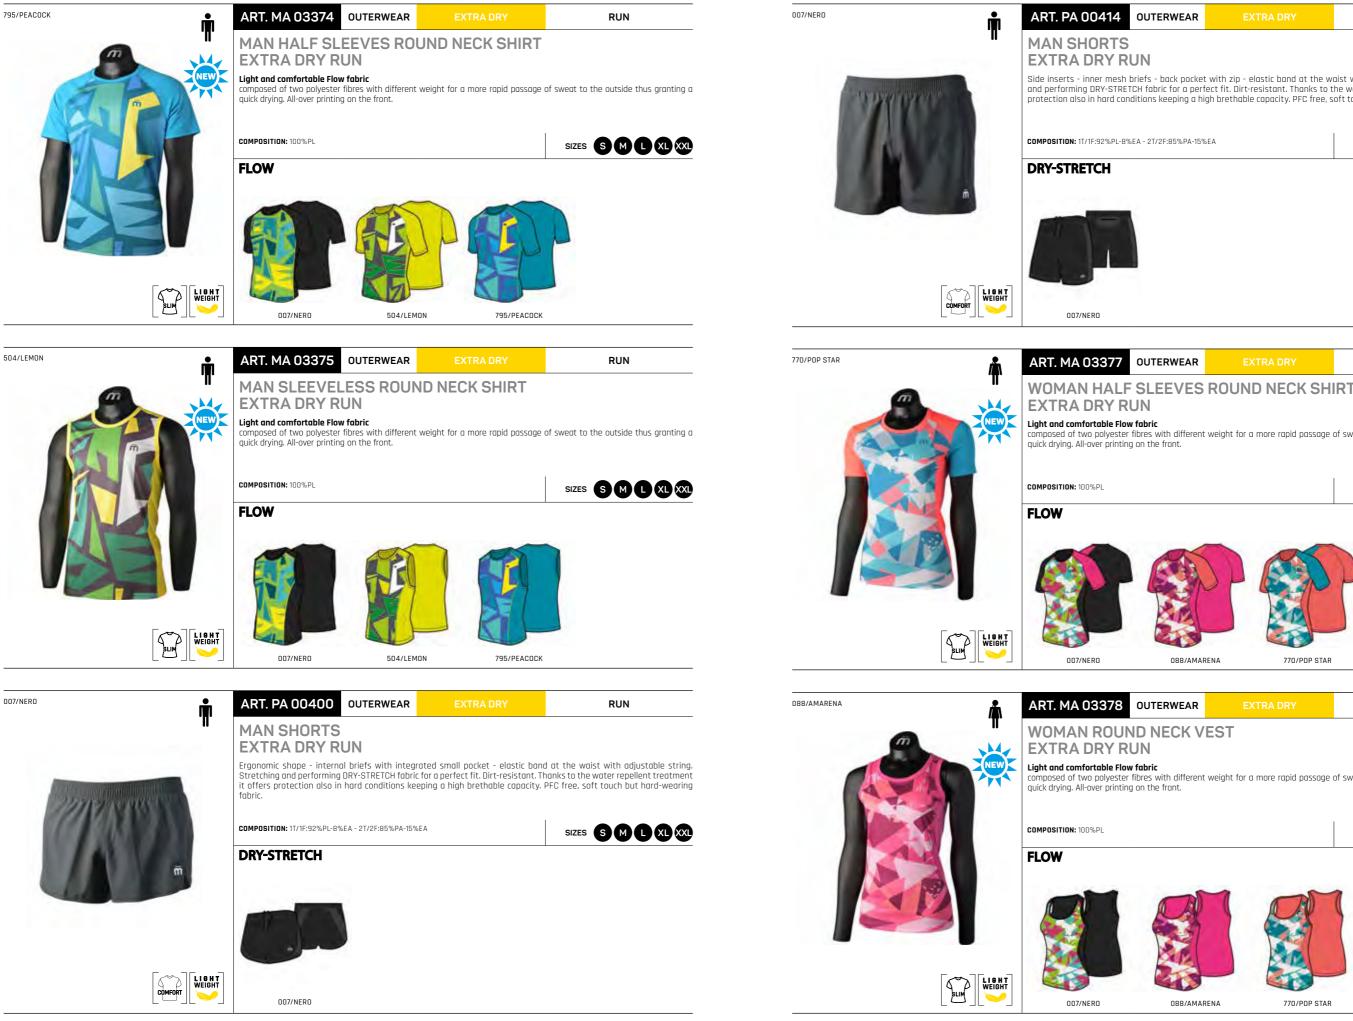

# SPRING SUMMER 2025

|       | OUTERWEAR   SEAMLESS UNDERWEAR 3 SIZES |         |         |         |         |         |                 |  |
|-------|----------------------------------------|---------|---------|---------|---------|---------|-----------------|--|
| SIZE  |                                        |         |         | MAN     |         |         | (7)             |  |
| INTER | rnational                              | S       | М       | L       | XL      | XXL     | В               |  |
| SEAN  | MLESS                                  | 1       | 1       | 1       | 1       |         |                 |  |
| Α     | HEIGHT                                 | 165/170 | 170/175 | 175/180 | 180/185 | 185/190 |                 |  |
| В     | CHEST                                  | 86/90   | 92/96   | 98/102  | 104/108 | 110/114 |                 |  |
| C     | WAIST                                  | 78/82   | 84/88   | 90/94   | 96/100  | 102/106 | MM              |  |
| D     | HIP                                    | 90/94   | 96/100  | 102/106 | 108/112 | 114/118 | () <b>A</b> ) E |  |
| E     | LEG                                    | 77      | 78      | 79      | 80      | 81      | 244             |  |
| SIZE  |                                        |         |         | WOMAN   |         |         | r A             |  |
| INTER | RNATIONAL                              | XS      | S       | М       | L       | XL      | 2 B             |  |
| SEAN  | MLESS                                  | l       |         |         | 1       |         |                 |  |
| Α     | HEIGHT                                 | 158/163 | 163/168 | 168/173 | 173/178 | 175/180 |                 |  |
| В     | CHEST                                  | 74/78   | 80/84   | 86/90   | 92/96   | 98/102  | 创工校             |  |
| C     | WAIST                                  | 58/62   | 64/68   | 70/74   | 78/82   | 84/88   |                 |  |
| D     | HIP                                    | 82/86   | 88/92   | 94/98   | 100/104 | 106/110 | (XA) E          |  |
| E     | LEG                                    | 74      | 75      | 76      | 77      | 78      |                 |  |