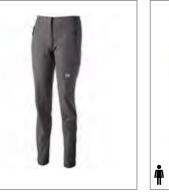

# SPRING SUMMER 2025

|       | OUTERWEAR   SEAMLESS UNDERWEAR 3 SIZES |         |         |         |         |         |                 |  |
|-------|----------------------------------------|---------|---------|---------|---------|---------|-----------------|--|
| SIZE  |                                        |         |         | MAN     |         |         | (7)             |  |
| INTER | rnational                              | S       | М       | L       | XL      | XXL     | В               |  |
| SEAN  | MLESS                                  | 1       | 1       | 1       | 1       |         |                 |  |
| Α     | HEIGHT                                 | 165/170 | 170/175 | 175/180 | 180/185 | 185/190 |                 |  |
| В     | CHEST                                  | 86/90   | 92/96   | 98/102  | 104/108 | 110/114 |                 |  |
| C     | WAIST                                  | 78/82   | 84/88   | 90/94   | 96/100  | 102/106 | MM              |  |
| D     | HIP                                    | 90/94   | 96/100  | 102/106 | 108/112 | 114/118 | () <b>A</b> ) E |  |
| E     | LEG                                    | 77      | 78      | 79      | 80      | 81      | 244             |  |
| SIZE  |                                        |         |         | WOMAN   |         |         | r A             |  |
| INTER | RNATIONAL                              | XS      | S       | М       | L       | XL      | 2 B             |  |
| SEAN  | MLESS                                  | l       |         |         | 1       |         |                 |  |
| Α     | HEIGHT                                 | 158/163 | 163/168 | 168/173 | 173/178 | 175/180 |                 |  |
| В     | CHEST                                  | 74/78   | 80/84   | 86/90   | 92/96   | 98/102  | 创工校             |  |
| C     | WAIST                                  | 58/62   | 64/68   | 70/74   | 78/82   | 84/88   |                 |  |
| D     | HIP                                    | 82/86   | 88/92   | 94/98   | 100/104 | 106/110 | (XA) E          |  |
| E     | LEG                                    | 74      | 75      | 76      | 77      | 78      |                 |  |