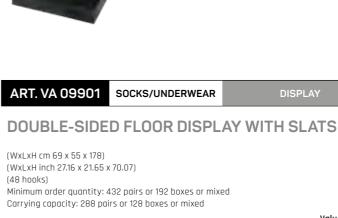

|     |            |           |         | SOC       | (S      |           |             |
|-----|------------|-----------|---------|-----------|---------|-----------|-------------|
| SIZ | ZE         |           |         |           |         |           |             |
| UN  | IISEX      |           |         |           |         |           | FR PR       |
| INT | ERNATIONAL | S         | м       | L         | XL      | XXL       | ( / \ ) A   |
| Α   | FOOT (EU)  | 35/37     | 38/40   | 41/43     | 44/46   | 47/49     | $\cup \cup$ |
|     | FOOT (CM)  | 22.5/23.5 | 24/25   | 25.5/26.5 | 27/28   | 28.5/29.5 | 0 0         |
| W   | OMAN       |           |         |           |         |           |             |
| INT | ERNATIONAL | XS        | S       | М         | L       | XL        |             |
| Α   | FOOT (EU)  | 33/34     | 35/36   | 37/38     | 39/40   | 41/42     |             |
|     | FOOT (CM)  | 21.5/22   | 22.5/23 | 23.5/24   | 24.5/25 | 25.5/26   |             |
| KIC | DS         |           |         |           |         |           |             |
| INT | ERNATIONAL | XS        | S       | М         | L       | XL        |             |
| Α   | FOOT (EU)  | 24/26     | 27/29   | 30/32     | 33/35   | 36/38     |             |
|     | FOOT (CM)  | 15/16     | 17/18   | 19/20     | 21/22   | 23/24     |             |