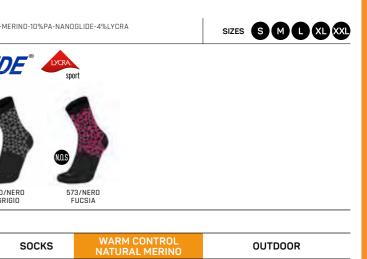

|     |            |           |         | SOC       | (S      |           |             |
|-----|------------|-----------|---------|-----------|---------|-----------|-------------|
| SIZ | ZE         |           |         |           |         |           |             |
| UN  | IISEX      |           |         |           |         |           | FR PR       |
| INT | ERNATIONAL | S         | м       | L         | XL      | XXL       | ( / \ ) A   |
| Α   | FOOT (EU)  | 35/37     | 38/40   | 41/43     | 44/46   | 47/49     | $\cup \cup$ |
|     | FOOT (CM)  | 22.5/23.5 | 24/25   | 25.5/26.5 | 27/28   | 28.5/29.5 | 0 0         |
| W   | OMAN       |           |         |           |         |           |             |
| INT | ERNATIONAL | XS        | S       | М         | L       | XL        |             |
| Α   | FOOT (EU)  | 33/34     | 35/36   | 37/38     | 39/40   | 41/42     |             |
|     | FOOT (CM)  | 21.5/22   | 22.5/23 | 23.5/24   | 24.5/25 | 25.5/26   |             |
| KIC | DS         |           |         |           |         |           |             |
| INT | ERNATIONAL | XS        | S       | М         | L       | XL        |             |
| Α   | FOOT (EU)  | 24/26     | 27/29   | 30/32     | 33/35   | 36/38     |             |
|     | FOOT (CM)  | 15/16     | 17/18   | 19/20     | 21/22   | 23/24     |             |