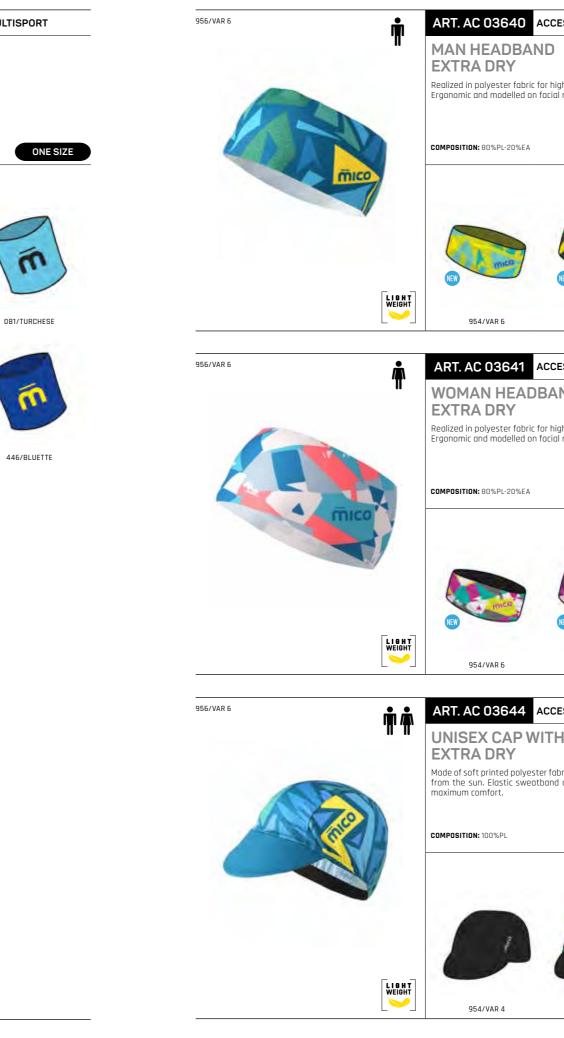

9 ART. PA 00428

SS 2025

ART. MA 03405

Ŵ



,







ART. PA 00479



PROTECTION FOR PERFORMANCE







WORKOUT



007/NER0









# 

PERFORMANCE FROM THE START

PROTECTION FOR PERFORMANCE









KIDS

### KIDS



### SS 2025



## **MICO**<sup>®</sup>

SS 2024



159/NERO-FUCSIA

FLUO

### **ACCESSORIES**

X-PERFORMANCE

### SKINTECH

Maximum performance thanks to the combination of polyamide, polypropylene and elastane. The result is a strong elastic belt, antibacterial thanks to the polypropylene, hypoollergenic and easy to care for, and quick-drying. The differentiation of mesh zones with increased breathability and zones with restrained structures guarantees maximum functionality and high comfort. Numerous pockets for use in a variety of activities



### SS 2024

### SS 2024



**"** 





ACCESSORIES

### ACCESSORIES

| CCESSORIES        | EXTRA DRY                                                                      | MULTISPORT                                |
|-------------------|--------------------------------------------------------------------------------|-------------------------------------------|
| D                 |                                                                                |                                           |
| r high breathabil | ity. Laser cut finishing. Ultraviolet<br>. Easy to wear. It dries quickly allo | Protection Factor (UPF) 50+ excellent.    |
| icial morphology. |                                                                                |                                           |
|                   |