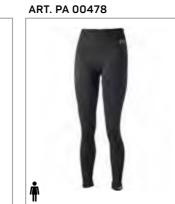

# SPRING SUMMER 2025

|       | OUTERWEAR   SEAMLESS UNDERWEAR 3 SIZES |         |         |         |         |         |                 |  |
|-------|----------------------------------------|---------|---------|---------|---------|---------|-----------------|--|
| SIZE  |                                        |         |         | MAN     |         |         | (7)             |  |
| INTER | rnational                              | S       | М       | L       | XL      | XXL     | В               |  |
| SEAN  | MLESS                                  | 1       | 1       | 1       | 1       |         |                 |  |
| Α     | HEIGHT                                 | 165/170 | 170/175 | 175/180 | 180/185 | 185/190 |                 |  |
| В     | CHEST                                  | 86/90   | 92/96   | 98/102  | 104/108 | 110/114 |                 |  |
| C     | WAIST                                  | 78/82   | 84/88   | 90/94   | 96/100  | 102/106 | MM              |  |
| D     | HIP                                    | 90/94   | 96/100  | 102/106 | 108/112 | 114/118 | () <b>A</b> ) E |  |
| E     | LEG                                    | 77      | 78      | 79      | 80      | 81      | 244             |  |
| SIZE  |                                        |         |         | WOMAN   |         |         | r A             |  |
| INTER | RNATIONAL                              | XS      | S       | М       | L       | XL      | 2 B             |  |
| SEAN  | MLESS                                  | l       |         |         | 1       |         |                 |  |
| Α     | HEIGHT                                 | 158/163 | 163/168 | 168/173 | 173/178 | 175/180 |                 |  |
| В     | CHEST                                  | 74/78   | 80/84   | 86/90   | 92/96   | 98/102  | 创工校             |  |
| C     | WAIST                                  | 58/62   | 64/68   | 70/74   | 78/82   | 84/88   |                 |  |
| D     | HIP                                    | 82/86   | 88/92   | 94/98   | 100/104 | 106/110 | (XA) E          |  |
| E     | LEG                                    | 74      | 75      | 76      | 77      | 78      |                 |  |