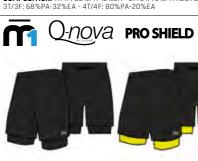

# SPRING SUMMER 2025

|       | OUTERWEAR   SEAMLESS UNDERWEAR 3 SIZES |         |         |         |         |         |                 |  |
|-------|----------------------------------------|---------|---------|---------|---------|---------|-----------------|--|
| SIZE  |                                        |         |         | MAN     |         |         | (7)             |  |
| INTER | rnational                              | S       | М       | L       | XL      | XXL     | В               |  |
| SEAN  | MLESS                                  | 1       | 1       | 1       | 1       |         |                 |  |
| Α     | HEIGHT                                 | 165/170 | 170/175 | 175/180 | 180/185 | 185/190 |                 |  |
| В     | CHEST                                  | 86/90   | 92/96   | 98/102  | 104/108 | 110/114 |                 |  |
| C     | WAIST                                  | 78/82   | 84/88   | 90/94   | 96/100  | 102/106 | MM              |  |
| D     | HIP                                    | 90/94   | 96/100  | 102/106 | 108/112 | 114/118 | () <b>A</b> ) E |  |
| E     | LEG                                    | 77      | 78      | 79      | 80      | 81      | 244             |  |
| SIZE  |                                        |         |         | WOMAN   |         |         | r A             |  |
| INTER | RNATIONAL                              | XS      | S       | М       | L       | XL      | 2 B             |  |
| SEAN  | MLESS                                  | l       |         |         | 1       |         |                 |  |
| Α     | HEIGHT                                 | 158/163 | 163/168 | 168/173 | 173/178 | 175/180 |                 |  |
| В     | CHEST                                  | 74/78   | 80/84   | 86/90   | 92/96   | 98/102  | 创工校             |  |
| C     | WAIST                                  | 58/62   | 64/68   | 70/74   | 78/82   | 84/88   |                 |  |
| D     | HIP                                    | 82/86   | 88/92   | 94/98   | 100/104 | 106/110 | (XA) E          |  |
| E     | LEG                                    | 74      | 75      | 76      | 77      | 78      |                 |  |