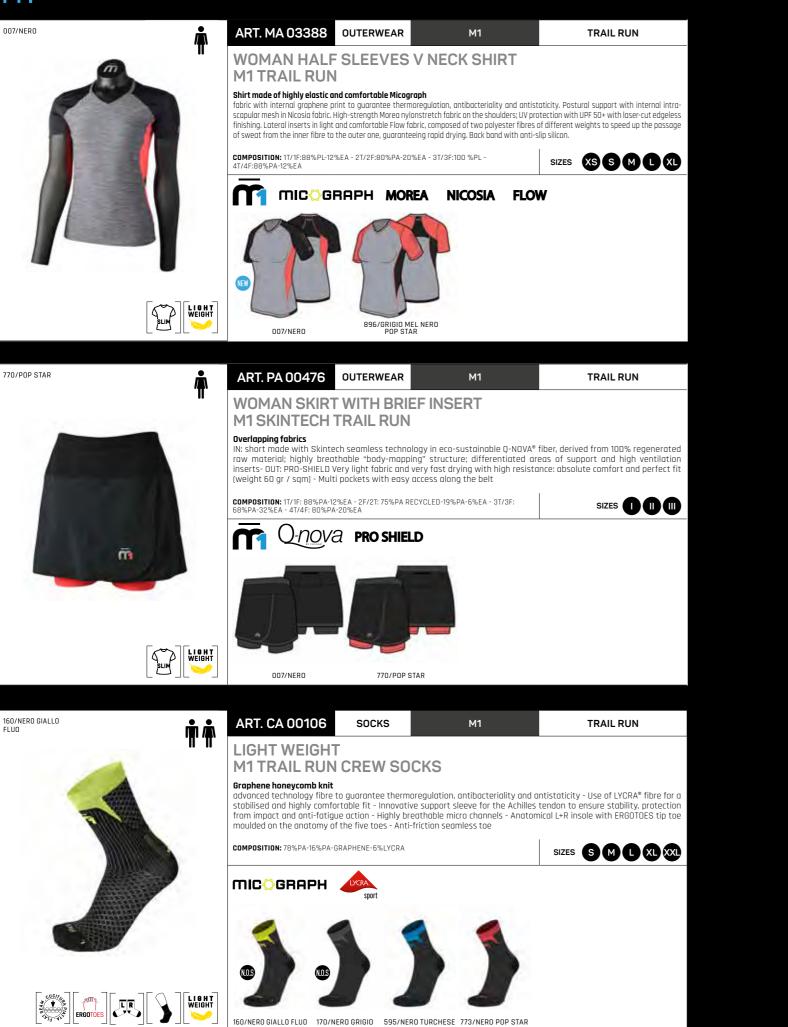

CYCLED-19%PA-6%EA - 3T/3F: 68%PA-32%EA - 4T/4F: 80%PA-20%EA 504/LEMON M1 TRAIL RUN UNISEX FULL ZIP WIND&WATER RESISTANT VEST This garment features a front layer in super-thin and ultra-light, windproof, water-repellent and breathable Spinnaker fabric; full zip with protection at the neck and elasticated end. Back in highly elastic and comfortable Micograph fabric with internal graphene print to guarantee thermoregulation, antibacteriality and anti-static properties. Intrascapular postural support and ergonomic side inserts in bi-elastic Spider mesh. High-strength Morea nylon stretch fabric on the shoulders: UV protection with UPF 50+. Off-centre back pocket with zip. COMPOSITION: 1F/1F:100%PL - 2T/2F:88%PL-12% EA - 3T/3F:80%PA-20%EA - 4T/4F: 80%PA-20%EA SIZES XS S M L XL XXL

M1

SS 2025



160/NERO GIALLO FLUO 170/NERO GRIGIO 595/NERO TURCHESE 773/NERO POP STAR



FLUO









**EXCURSIONS IN EVOLUTION** WHATEVER THE GOAL

PROTECTION FOR PERFORMANCE





# MICO

# **OUTDOOR**

#### SUPER FRESH

OUTDOOR

# ART. MA 03174 NEW







SS 2025

#### EXTRA DRY









ART. MA 03233

ART. MA 03215









ART. PA 00497

Å

ART. PA 00498













#### SUPER THERMO PRIMALOFT

SS 2025

X-PERFORMANCE

ART. GI 00340







#### SUPER THERMO

ART. GI 00323

ART. GI 00326





WARM CONTROL







### OUTDOOR



ART. GI 00346



ART. PA 00447



ART. MA 00775



27

# OUTDOOR

#### WARM CONTROL

OUTDOOR

#### ART. MA00778





SS 2025



# mico

| <page-header></page-header> | ART. MA 03174       OUTERWEAR       SUPER FRESH         MAN HALF SLEEVES ROUND NECK SHIRT         Super Fr