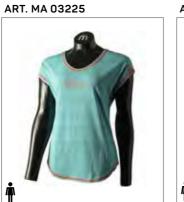

# SPRING SUMMER 2025

|       | OUTERWEAR   SEAMLESS UNDERWEAR 3 SIZES |         |         |         |         |         |                 |  |
|-------|----------------------------------------|---------|---------|---------|---------|---------|-----------------|--|
| SIZE  |                                        |         |         | MAN     |         |         | (7)             |  |
| INTER | rnational                              | S       | М       | L       | XL      | XXL     | В               |  |
| SEAN  | MLESS                                  | 1       | 1       | 1       | 1       |         |                 |  |
| Α     | HEIGHT                                 | 165/170 | 170/175 | 175/180 | 180/185 | 185/190 |                 |  |
| В     | CHEST                                  | 86/90   | 92/96   | 98/102  | 104/108 | 110/114 |                 |  |
| C     | WAIST                                  | 78/82   | 84/88   | 90/94   | 96/100  | 102/106 | MM              |  |
| D     | HIP                                    | 90/94   | 96/100  | 102/106 | 108/112 | 114/118 | () <b>A</b> ) E |  |
| E     | LEG                                    | 77      | 78      | 79      | 80      | 81      | 244             |  |
| SIZE  |                                        |         |         | WOMAN   |         |         | r A             |  |
| INTER | RNATIONAL                              | XS      | S       | М       | L       | XL      | 2 B             |  |
| SEAN  | MLESS                                  | l       |         |         | 1       |         |                 |  |
| Α     | HEIGHT                                 | 158/163 | 163/168 | 168/173 | 173/178 | 175/180 |                 |  |
| В     | CHEST                                  | 74/78   | 80/84   | 86/90   | 92/96   | 98/102  | 创工校             |  |
| C     | WAIST                                  | 58/62   | 64/68   | 70/74   | 78/82   | 84/88   |                 |  |
| D     | HIP                                    | 82/86   | 88/92   | 94/98   | 100/104 | 106/110 | (XA) E          |  |
| E     | LEG                                    | 74      | 75      | 76      | 77      | 78      |                 |  |