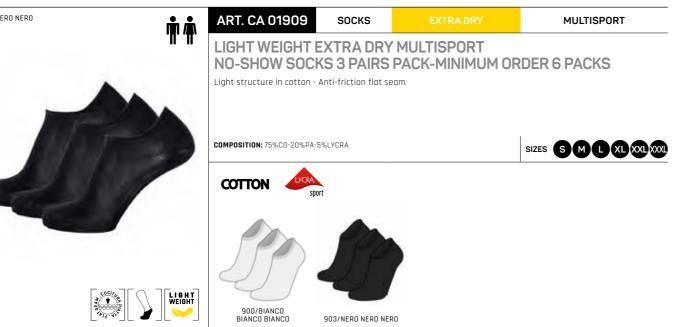

|     |            |           |         | SOC       | (S      |           |             |
|-----|------------|-----------|---------|-----------|---------|-----------|-------------|
| SIZ | ZE         |           |         |           |         |           |             |
| UN  | IISEX      |           |         |           |         |           | FR PR       |
| INT | ERNATIONAL | S         | м       | L         | XL      | XXL       | ( / \ ) A   |
| Α   | FOOT (EU)  | 35/37     | 38/40   | 41/43     | 44/46   | 47/49     | $\cup \cup$ |
|     | FOOT (CM)  | 22.5/23.5 | 24/25   | 25.5/26.5 | 27/28   | 28.5/29.5 | 0 0         |
| W   | OMAN       |           |         |           |         |           |             |
| INT | ERNATIONAL | XS        | S       | М         | L       | XL        |             |
| Α   | FOOT (EU)  | 33/34     | 35/36   | 37/38     | 39/40   | 41/42     |             |
|     | FOOT (CM)  | 21.5/22   | 22.5/23 | 23.5/24   | 24.5/25 | 25.5/26   |             |
| KIC | DS         |           |         |           |         |           |             |
| INT | ERNATIONAL | XS        | S       | М         | L       | XL        |             |
| Α   | FOOT (EU)  | 24/26     | 27/29   | 30/32     | 33/35   | 36/38     |             |
|     | FOOT (CM)  | 15/16     | 17/18   | 19/20     | 21/22   | 23/24     |             |