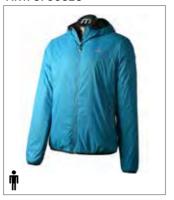

# SPRING SUMMER 2025

|       | OUTERWEAR   SEAMLESS UNDERWEAR 3 SIZES |         |         |         |         |         |                 |  |
|-------|----------------------------------------|---------|---------|---------|---------|---------|-----------------|--|
| SIZE  |                                        |         |         | MAN     |         |         | (7)             |  |
| INTER | rnational                              | S       | М       | L       | XL      | XXL     | В               |  |
| SEAN  | MLESS                                  | 1       | 1       | 1       | 1       |         |                 |  |
| Α     | HEIGHT                                 | 165/170 | 170/175 | 175/180 | 180/185 | 185/190 |                 |  |
| В     | CHEST                                  | 86/90   | 92/96   | 98/102  | 104/108 | 110/114 |                 |  |
| C     | WAIST                                  | 78/82   | 84/88   | 90/94   | 96/100  | 102/106 | MM              |  |
| D     | HIP                                    | 90/94   | 96/100  | 102/106 | 108/112 | 114/118 | () <b>A</b> ) E |  |
| E     | LEG                                    | 77      | 78      | 79      | 80      | 81      | 244             |  |
| SIZE  |                                        |         |         | WOMAN   |         |         | r A             |  |
| INTER | RNATIONAL                              | XS      | S       | М       | L       | XL      | 2 B             |  |
| SEAN  | MLESS                                  | l       |         |         | 1       |         |                 |  |
| Α     | HEIGHT                                 | 158/163 | 163/168 | 168/173 | 173/178 | 175/180 |                 |  |
| В     | CHEST                                  | 74/78   | 80/84   | 86/90   | 92/96   | 98/102  | 创工校             |  |
| C     | WAIST                                  | 58/62   | 64/68   | 70/74   | 78/82   | 84/88   |                 |  |
| D     | HIP                                    | 82/86   | 88/92   | 94/98   | 100/104 | 106/110 | (XA) E          |  |
| E     | LEG                                    | 74      | 75      | 76      | 77      | 78      |                 |  |