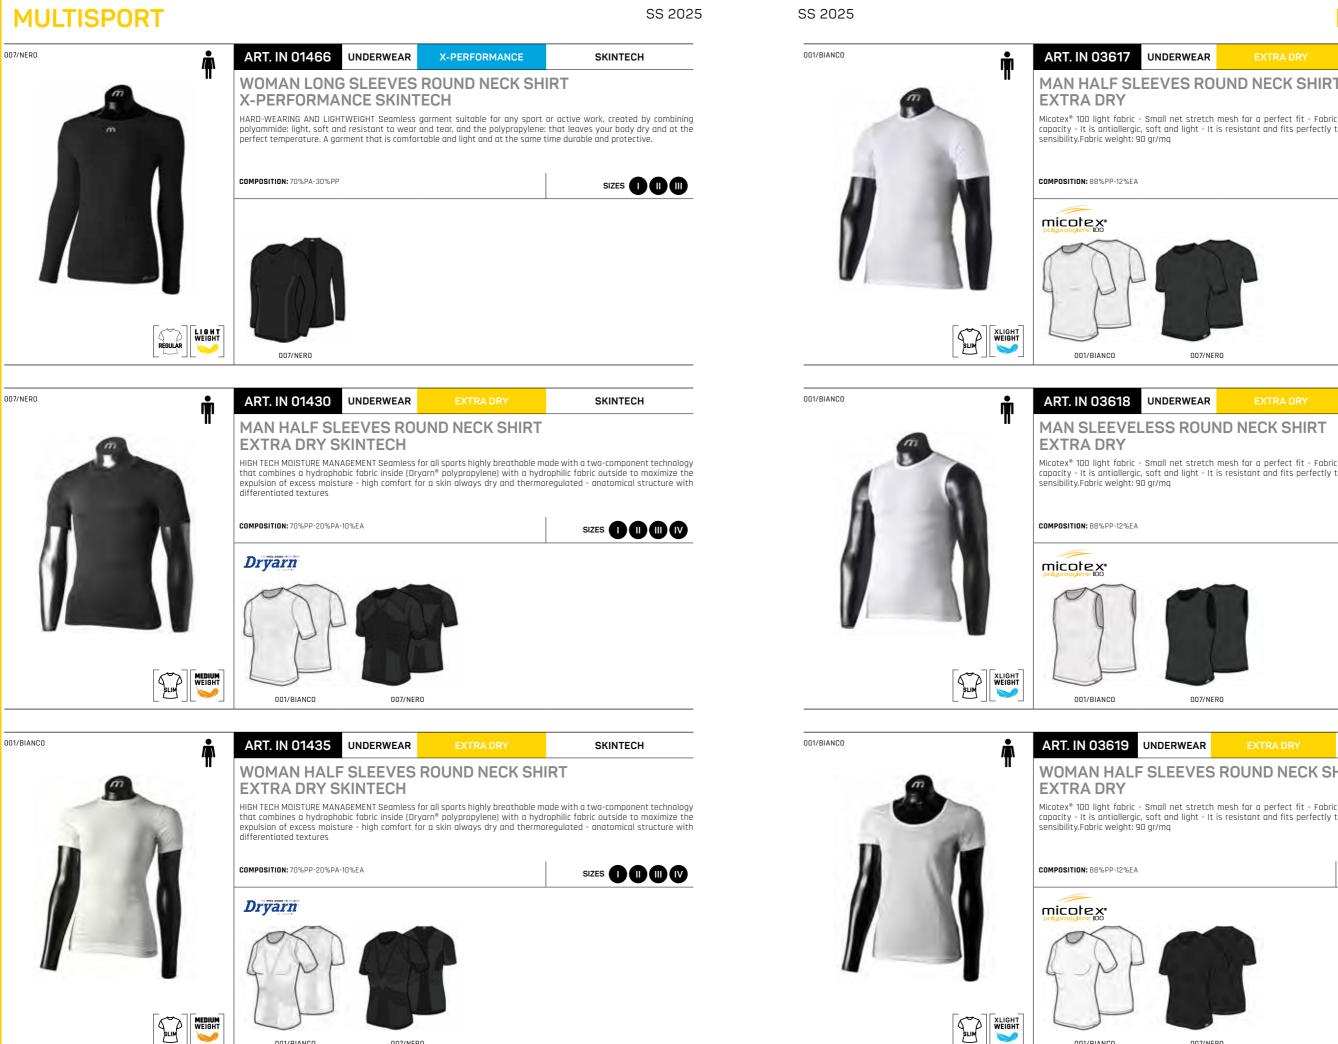

|
|                                                |                                |                                                                                                             |
|                                                |                                |                                                                                                             |
|                                                |                                |                                                                                                             |
|                                                |                                |                                                                                                             |



001/BIANCO

007/NERO

MULTISPORT

### **MULTISPORT**

UNDERWEAR

001/BIANCO

007/NER0

### Micotex® 100 light fabric - Small net stretch mesh for a perfect fit - Fabric with net construction for best wicking capacity - It is antiallergic, soft and light - It is resistant and fits perfectly to the skin providing comfort and better SIZES SM L XL XXL 007/NERO UNDERWEAR MAN SLEEVELESS ROUND NECK SHIRT Micotex® 100 light fabric - Small net stretch mesh for a perfect fit - Fabric with net construction for best wicking capacity - It is antiallergic, soft and light - It is resistant and fits perfectly to the skin providing comfort and better SIZES SM L XL XXL 007/NERO UNDERWEAR WOMAN HALF SLEEVES ROUND NECK SHIRT Micotex® 100 light fabric - Small net stretch mesh for a perfect fit - Fabric with