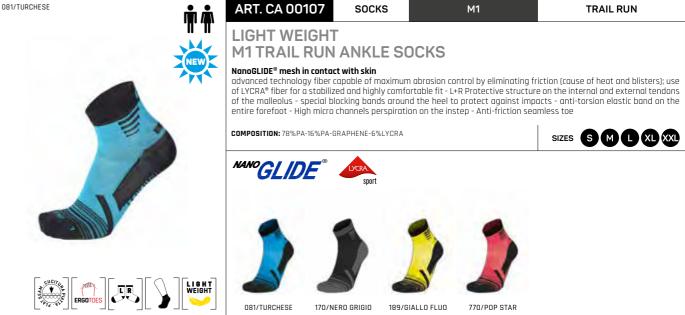

IL RUN UNISEX FULL ZIP WIND&WATER RESISTANT VEST This garment features a front layer in super-thin and ultra-light, windproof, water-repellent and breathable Spinnaker fabric; full zip with protection at the neck and elasticated end. Back in highly elastic and comfortable Micograph fabric with internal graphene print to guarantee thermoregulation, antibacteriality and anti-static properties. Intrascapular postural support and ergonomic side inserts in bi-elastic Spider mesh. High-strength Morea nylon stretch fabric on the shoulders: UV protection with UPF 50+. Off-centre back pocket with zip. COMPOSITION: 1F/1F:100%PL - 2T/2F:88%PL-12% EA - 3T/3F:80%PA-20%EA - 4T/4F: 80%PA-20%EA SIZES XS S M L XL XXL

M1

SS 2025



160/NERO GIALLO FLUO 170/NERO GRIGIO 595/NERO TURCHESE 773/NERO POP STAR



FLUO









**EXCURSIONS IN EVOLUTION** WHATEVER THE GOAL

PROTECTION FOR PERFORMANCE





# MICO

# **OUTDOOR**

#### SUPER FRESH

OUTDOOR

# ART. MA 03174 NEW







SS 2025

#### EXTRA DRY









ART. MA 03233

ART. MA 03215









ART. PA 00497

Å

ART. PA 00498













#### SUPER THERMO PRIMALOFT

SS 2025

X-PERFORMANCE

ART. GI 00340







#### SUPER THERMO

ART. GI 00323

ART. GI 00326





WARM CONTROL







### OUTDOOR



ART. GI 00346



ART. PA 00447



ART. MA 00775



27

# OUTDOOR

#### WARM CONTROL

OUTDOOR

#### ART. MA00778





SS 2025



# mico

| <page-header></page-header> | ART. MA 03174       OUTERWEAR       SUPER FRESH         MAN HALF SLEEVES ROUND NECK SHIRT         Super Fresh outsoon         T-shirt made of bi-elastic jersey ULTREFRESH fabric, ver