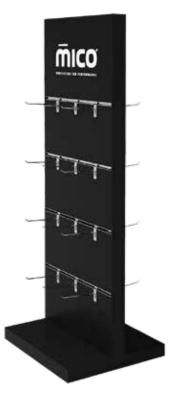

|     |            |           |         | SOC       | (S      |           |             |
|-----|------------|-----------|---------|-----------|---------|-----------|-------------|
| SIZ | ZE         |           |         |           |         |           |             |
| UN  | IISEX      |           |         |           |         |           | FR PR       |
| INT | ERNATIONAL | S         | м       | L         | XL      | XXL       | ( / \ ) A   |
| Α   | FOOT (EU)  | 35/37     | 38/40   | 41/43     | 44/46   | 47/49     | $\cup \cup$ |
|     | FOOT (CM)  | 22.5/23.5 | 24/25   | 25.5/26.5 | 27/28   | 28.5/29.5 | 0 0         |
| W   | OMAN       |           |         |           |         |           |             |
| INT | ERNATIONAL | XS        | S       | М         | L       | XL        |             |
| Α   | FOOT (EU)  | 33/34     | 35/36   | 37/38     | 39/40   | 41/42     |             |
|     | FOOT (CM)  | 21.5/22   | 22.5/23 | 23.5/24   | 24.5/25 | 25.5/26   |             |
| KIC | DS         |           |         |           |         |           |             |
| INT | ERNATIONAL | XS        | S       | М         | L       | XL        |             |
| Α   | FOOT (EU)  | 24/26     | 27/29   | 30/32     | 33/35   | 36/38     |             |
|     | FOOT (CM)  | 15/16     | 17/18   | 19/20     | 21/22   | 23/24     |             |