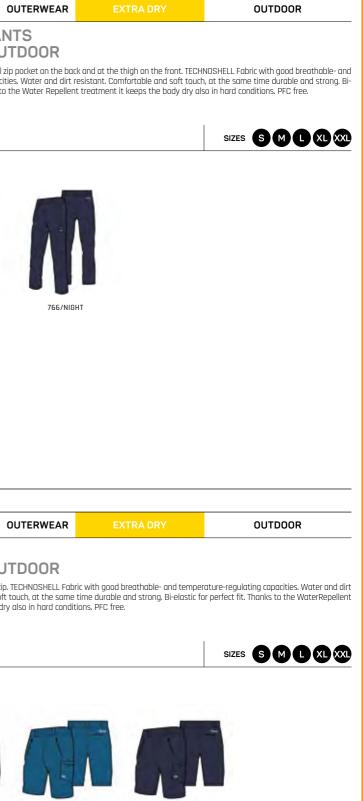

|

### OUTDOOR



094/PETROLIO

766/NIGHT

| OUTDOOR    | SS 2025