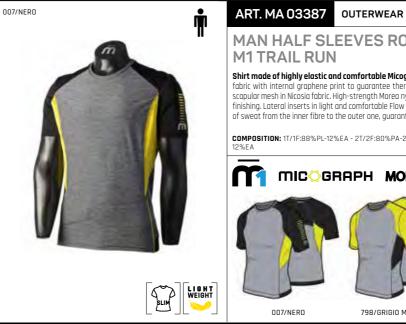

# SPRING SUMMER 2025

|       | OUTERWEAR   SEAMLESS UNDERWEAR 3 SIZES |         |         |         |         |         |                 |  |
|-------|----------------------------------------|---------|---------|---------|---------|---------|-----------------|--|
| SIZE  |                                        |         |         | MAN     |         |         | (7)             |  |
| INTER | rnational                              | S       | М       | L       | XL      | XXL     | В               |  |
| SEAN  | MLESS                                  | 1       | 1       | 1       | 1       |         |                 |  |
| Α     | HEIGHT                                 | 165/170 | 170/175 | 175/180 | 180/185 | 185/190 |                 |  |
| В     | CHEST                                  | 86/90   | 92/96   | 98/102  | 104/108 | 110/114 |                 |  |
| C     | WAIST                                  | 78/82   | 84/88   | 90/94   | 96/100  | 102/106 | MM              |  |
| D     | HIP                                    | 90/94   | 96/100  | 102/106 | 108/112 | 114/118 | () <b>A</b> ) E |  |
| E     | LEG                                    | 77      | 78      | 79      | 80      | 81      | 244             |  |
| SIZE  |                                        |         |         | WOMAN   |         |         | r A             |  |
| INTER | RNATIONAL                              | XS      | S       | М       | L       | XL      | 2 B             |  |
| SEAN  | MLESS                                  | l       |         |         | 1       |         |                 |  |
| Α     | HEIGHT                                 | 158/163 | 163/168 | 168/173 | 173/178 | 175/180 |                 |  |
| В     | CHEST                                  | 74/78   | 80/84   | 86/90   | 92/96   | 98/102  | 创工校             |  |
| C     | WAIST                                  | 58/62   | 64/68   | 70/74   | 78/82   | 84/88   |                 |  |
| D     | HIP                                    | 82/86   | 88/92   | 94/98   | 100/104 | 106/110 | (XA) E          |  |
| E     | LEG                                    | 74      | 75      | 76      | 77      | 78      |                 |  |