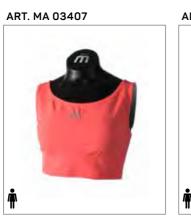

# SPRING SUMMER 2025

|       | OUTERWEAR   SEAMLESS UNDERWEAR 3 SIZES |         |         |         |         |         |                 |  |
|-------|----------------------------------------|---------|---------|---------|---------|---------|-----------------|--|
| SIZE  |                                        |         |         | MAN     |         |         | (7)             |  |
| INTER | rnational                              | S       | М       | L       | XL      | XXL     | В               |  |
| SEAN  | MLESS                                  | 1       | 1       | 1       | 1       |         |                 |  |
| Α     | HEIGHT                                 | 165/170 | 170/175 | 175/180 | 180/185 | 185/190 |                 |  |
| В     | CHEST                                  | 86/90   | 92/96   | 98/102  | 104/108 | 110/114 |                 |  |
| C     | WAIST                                  | 78/82   | 84/88   | 90/94   | 96/100  | 102/106 | MM              |  |
| D     | HIP                                    | 90/94   | 96/100  | 102/106 | 108/112 | 114/118 | () <b>A</b> ) E |  |
| E     | LEG                                    | 77      | 78      | 79      | 80      | 81      | 244             |  |
| SIZE  |                                        |         |         | WOMAN   |         |         | r A             |  |
| INTER | RNATIONAL                              | XS      | S       | М       | L       | XL      | 2 B             |  |
| SEAN  | MLESS                                  | l       |         |         | 1       |         |                 |  |
| Α     | HEIGHT                                 | 158/163 | 163/168 | 168/173 | 173/178 | 175/180 |                 |  |
| В     | CHEST                                  | 74/78   | 80/84   | 86/90   | 92/96   | 98/102  | 创工校             |  |
| C     | WAIST                                  | 58/62   | 64/68   | 70/74   | 78/82   | 84/88   |                 |  |
| D     | HIP                                    | 82/86   | 88/92   | 94/98   | 100/104 | 106/110 | (XA) E          |  |
| E     | LEG                                    | 74      | 75      | 76      | 77      | 78      |                 |  |