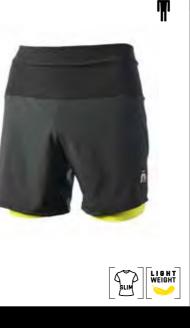

# SPRING SUMMER 2025

|       | OUTERWEAR   SEAMLESS UNDERWEAR 3 SIZES |         |         |         |         |         |                 |  |
|-------|----------------------------------------|---------|---------|---------|---------|---------|-----------------|--|
| SIZE  |                                        |         |         | MAN     |         |         | (7)             |  |
| INTER | rnational                              | S       | М       | L       | XL      | XXL     | В               |  |
| SEAN  | MLESS                                  | 1       | 1       | 1       | 1       |         |                 |  |
| Α     | HEIGHT                                 | 165/170 | 170/175 | 175/180 | 180/185 | 185/190 |                 |  |
| В     | CHEST                                  | 86/90   | 92/96   | 98/102  | 104/108 | 110/114 |                 |  |
| C     | WAIST                                  | 78/82   | 84/88   | 90/94   | 96/100  | 102/106 | MM              |  |
| D     | HIP                                    | 90/94   | 96/100  | 102/106 | 108/112 | 114/118 | () <b>A</b> ) E |  |
| E     | LEG                                    | 77      | 78      | 79      | 80      | 81      | 244             |  |
| SIZE  |                                        |         |         | WOMAN   |         |         | r A             |  |
| INTER | RNATIONAL                              | XS      | S       | М       | L       | XL      | 2 B             |  |
| SEAN  | MLESS                                  | l       |         |         | 1       |         |                 |  |
| Α     | HEIGHT                                 | 158/163 | 163/168 | 168/173 | 173/178 | 175/180 |                 |  |
| В     | CHEST                                  | 74/78   | 80/84   | 86/90   | 92/96   | 98/102  | 创工校             |  |
| C     | WAIST                                  | 58/62   | 64/68   | 70/74   | 78/82   | 84/88   |                 |  |
| D     | HIP                                    | 82/86   | 88/92   | 94/98   | 100/104 | 106/110 | (XA) E          |  |
| E     | LEG                                    | 74      | 75      | 76      | 77      | 78      |                 |  |