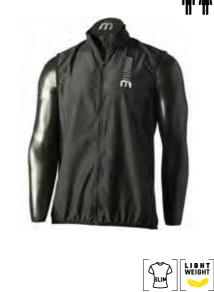

capable of embodying the pinnacle of innovation and performance research. M1 is the hyper-professional range, specially developed in collaboration with one of the greatest ski champions ever: Alberto Tomba. Conceptual godfather, inspirer and actual tester.

M1 starts with skiing and will include those sports areas where a garment created to ensure maximum performance makes all the difference.

How we do it is our secret, but it is easy to imagine that in our market the difference is made by the quality of thread, the attention to detail during production, the field tests and a spasmodic and incessant research of technology.

#### Trying M1 means getting into a formula one and experiencing the thrill of a racing car.





#### SS 2025

504/LEMON





Overlapping fabrics





007/NER0













### MAN HALF SLEEVES ROUND NECK SHIRT Shirt made of highly elastic and comfortable Micograph fabric with internal graphene print to guarantee thermoregulation, antibacteriality and antistaticity. Postural support with internal intra-scapular mesh in Nicosia fabric. High-strength Morea nylonstretch fabric on the shoulders; UV protection with UPF 50+ with loser-cut edgeless finishing. Lateral inserts in light and comfortable Flow fabric, composed of two polyester fibres of different weights to speed up the passage of sweat from the inner fibre to the outer one, guaranteeing rapid drying. Back band with anti-slip silicon. COMPOSITION: 1T/1F:88%PL-12%EA - 2T/2F:80%PA-20%EA - 3T/3F:100 %PL - 4T/4F:88%PA 12%EA SIZES SM L XL XXL TT MICOGRAPH MOREA NICOSIA FLOW 798/GRIGIO MEL LEMON M1 TRAI