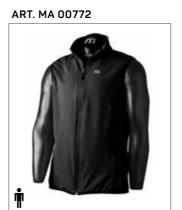

# SPRING SUMMER 2025

|       | OUTERWEAR   SEAMLESS UNDERWEAR 3 SIZES |         |         |         |         |         |                 |  |
|-------|----------------------------------------|---------|---------|---------|---------|---------|-----------------|--|
| SIZE  |                                        |         |         | MAN     |         |         | (7)             |  |
| INTER | rnational                              | S       | М       | L       | XL      | XXL     | В               |  |
| SEAN  | MLESS                                  | 1       | 1       | 1       | 1       |         |                 |  |
| Α     | HEIGHT                                 | 165/170 | 170/175 | 175/180 | 180/185 | 185/190 |                 |  |
| В     | CHEST                                  | 86/90   | 92/96   | 98/102  | 104/108 | 110/114 |                 |  |
| C     | WAIST                                  | 78/82   | 84/88   | 90/94   | 96/100  | 102/106 | MM              |  |
| D     | HIP                                    | 90/94   | 96/100  | 102/106 | 108/112 | 114/118 | () <b>A</b> ) E |  |
| E     | LEG                                    | 77      | 78      | 79      | 80      | 81      | 244             |  |
| SIZE  |                                        |         |         | WOMAN   |         |         | r A             |  |
| INTER | RNATIONAL                              | XS      | S       | М       | L       | XL      | 2 B             |  |
| SEAN  | MLESS                                  | l       |         |         | 1       |         |                 |  |
| Α     | HEIGHT                                 | 158/163 | 163/168 | 168/173 | 173/178 | 175/180 |                 |  |
| В     | CHEST                                  | 74/78   | 80/84   | 86/90   | 92/96   | 98/102  | 创工校             |  |
| C     | WAIST                                  | 58/62   | 64/68   | 70/74   | 78/82   | 84/88   |                 |  |
| D     | HIP                                    | 82/86   | 88/92   | 94/98   | 100/104 | 106/110 | (XA) E          |  |
| E     | LEG                                    | 74      | 75      | 76      | 77      | 78      |                 |  |