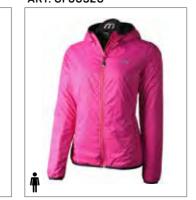

# SPRING SUMMER 2025

|       | OUTERWEAR   SEAMLESS UNDERWEAR 3 SIZES |         |         |         |         |         |                 |  |
|-------|----------------------------------------|---------|---------|---------|---------|---------|-----------------|--|
| SIZE  |                                        |         |         | MAN     |         |         | (7)             |  |
| INTER | rnational                              | S       | М       | L       | XL      | XXL     | В               |  |
| SEAN  | MLESS                                  | 1       | 1       | 1       | 1       |         |                 |  |
| Α     | HEIGHT                                 | 165/170 | 170/175 | 175/180 | 180/185 | 185/190 |                 |  |
| В     | CHEST                                  | 86/90   | 92/96   | 98/102  | 104/108 | 110/114 |                 |  |
| C     | WAIST                                  | 78/82   | 84/88   | 90/94   | 96/100  | 102/106 | MM              |  |
| D     | HIP                                    | 90/94   | 96/100  | 102/106 | 108/112 | 114/118 | () <b>A</b> ) E |  |
| E     | LEG                                    | 77      | 78      | 79      | 80      | 81      | 244             |  |
| SIZE  |                                        |         |         | WOMAN   |         |         | r A             |  |
| INTER | RNATIONAL                              | XS      | S       | М       | L       | XL      | 2 B             |  |
| SEAN  | MLESS                                  | l       |         |         | 1       |         |                 |  |
| Α     | HEIGHT                                 | 158/163 | 163/168 | 168/173 | 173/178 | 175/180 |                 |  |
| В     | CHEST                                  | 74/78   | 80/84   | 86/90   | 92/96   | 98/102  | 创工校             |  |
| C     | WAIST                                  | 58/62   | 64/68   | 70/74   | 78/82   | 84/88   |                 |  |
| D     | HIP                                    | 82/86   | 88/92   | 94/98   | 100/104 | 106/110 | (XA) E          |  |
| E     | LEG                                    | 74      | 75      | 76      | 77      | 78      |                 |  |