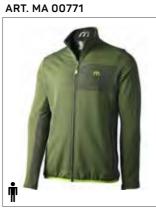

# SPRING SUMMER 2025

|       | OUTERWEAR   SEAMLESS UNDERWEAR 3 SIZES |         |         |         |         |         |                 |  |
|-------|----------------------------------------|---------|---------|---------|---------|---------|-----------------|--|
| SIZE  |                                        |         |         | MAN     |         |         | (7)             |  |
| INTER | rnational                              | S       | М       | L       | XL      | XXL     | В               |  |
| SEAN  | MLESS                                  | 1       | 1       | 1       | 1       |         |                 |  |
| Α     | HEIGHT                                 | 165/170 | 170/175 | 175/180 | 180/185 | 185/190 |                 |  |
| В     | CHEST                                  | 86/90   | 92/96   | 98/102  | 104/108 | 110/114 |                 |  |
| C     | WAIST                                  | 78/82   | 84/88   | 90/94   | 96/100  | 102/106 | MM              |  |
| D     | HIP                                    | 90/94   | 96/100  | 102/106 | 108/112 | 114/118 | () <b>A</b> ) E |  |
| E     | LEG                                    | 77      | 78      | 79      | 80      | 81      | 244             |  |
| SIZE  |                                        |         |         | WOMAN   |         |         | r A             |  |
| INTER | RNATIONAL                              | XS      | S       | М       | L       | XL      | 2 B             |  |
| SEAN  | MLESS                                  | l       |         |         | 1       |         |                 |  |
| Α     | HEIGHT                                 | 158/163 | 163/168 | 168/173 | 173/178 | 175/180 |                 |  |
| В     | CHEST                                  | 74/78   | 80/84   | 86/90   | 92/96   | 98/102  | 创工校             |  |
| C     | WAIST                                  | 58/62   | 64/68   | 70/74   | 78/82   | 84/88   |                 |  |
| D     | HIP                                    | 82/86   | 88/92   | 94/98   | 100/104 | 106/110 | (XA) E          |  |
| E     | LEG                                    | 74      | 75      | 76      | 77      | 78      |                 |  |