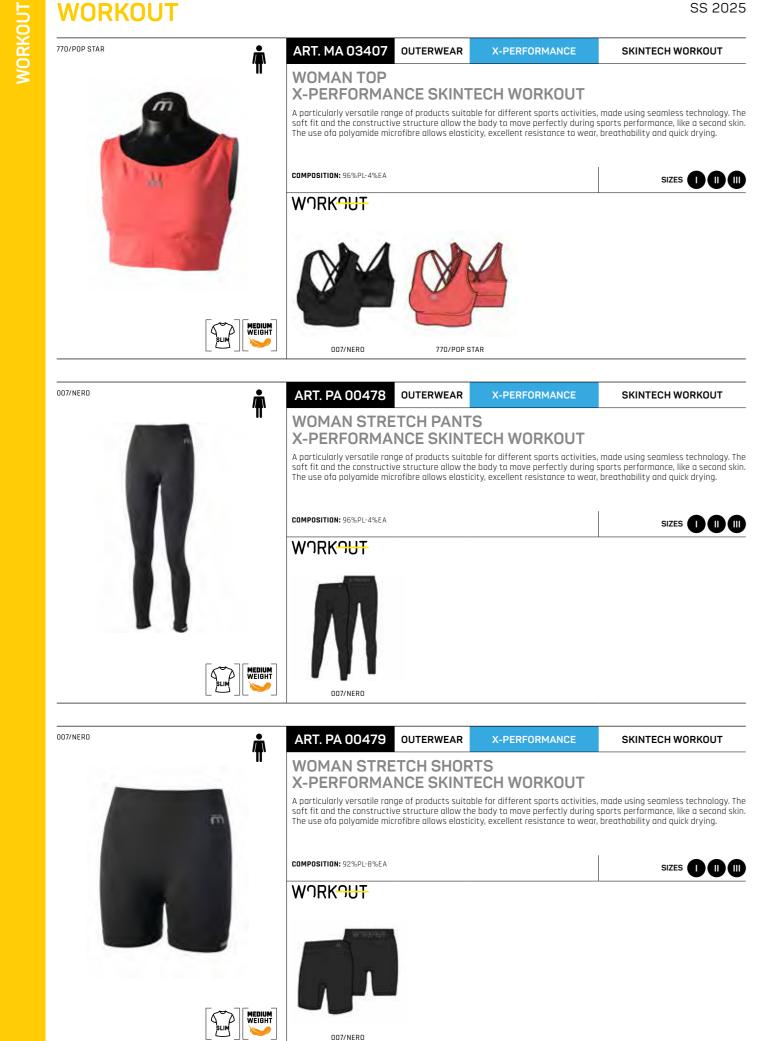

|
|                        |                                 |                                                                                                                               |
|                        |                                 |                                                                                                                               |



### WORKOUT





EVERYTIME YOU CHALLENGE YOURSELF YOU ARE NOT ALONE

PROTECTION FOR PERFORMANCE

### SS 2025

## MICO

### WORKOUT X-PERFORMANCE ART. MA 03400 ART. MA 03401 ART. PA 00429 ART. PA 00428

SS 2025

ART. MA 03405

Ŵ



,







ART. PA 00479



PROTECTION FOR PERFORMANCE







WORKOUT



007/NER0









# 

PERFORMANCE FROM THE START

PROTECTION FOR PERFORMANCE









KIDS

### KIDS



### SS 2025



## **MICO**<sup>®</sup>

SS 2024



159/NERO-FUCSIA

FLUO

### **ACCESSORIES**

X-PERFORMANCE

### SKINTECH

Maximum performance thanks to the combination of polyamide, polypropylene and elastane. The result is a strong elastic belt, antibacterial thanks to the polypropylene, hypoollergenic and easy to care for, and quick-drying. The differentiation of mesh zones with increased breathability and zones with restrained structures guarantees maximum functionality and high comfort. Numerous pockets for use in a variety of activities



### SS 2024

### SS 2024



**"** 





ACCESSORIES

### ACCESSORIES

| CCESSORIES        | EXTRA DRY