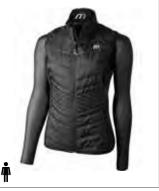

# SPRING SUMMER 2025

|       | OUTERWEAR   SEAMLESS UNDERWEAR 3 SIZES |         |         |         |         |         |                 |  |
|-------|----------------------------------------|---------|---------|---------|---------|---------|-----------------|--|
| SIZE  |                                        |         |         | MAN     |         |         | (7)             |  |
| INTER | rnational                              | S       | М       | L       | XL      | XXL     | В               |  |
| SEAN  | MLESS                                  | 1       | 1       | 1       | 1       |         |                 |  |
| Α     | HEIGHT                                 | 165/170 | 170/175 | 175/180 | 180/185 | 185/190 |                 |  |
| В     | CHEST                                  | 86/90   | 92/96   | 98/102  | 104/108 | 110/114 |                 |  |
| C     | WAIST                                  | 78/82   | 84/88   | 90/94   | 96/100  | 102/106 | MM              |  |
| D     | HIP                                    | 90/94   | 96/100  | 102/106 | 108/112 | 114/118 | () <b>A</b> ) E |  |
| E     | LEG                                    | 77      | 78      | 79      | 80      | 81      | 244             |  |
| SIZE  |                                        |         |         | WOMAN   |         |         | r A             |  |
| INTER | RNATIONAL                              | XS      | S       | М       | L       | XL      | 2 B             |  |
| SEAN  | MLESS                                  | l       |         |         | 1       |         |                 |  |
| Α     | HEIGHT                                 | 158/163 | 163/168 | 168/173 | 173/178 | 175/180 |                 |  |
| В     | CHEST                                  | 74/78   | 80/84   | 86/90   | 92/96   | 98/102  | 创工校             |  |
| C     | WAIST                                  | 58/62   | 64/68   | 70/74   | 78/82   | 84/88   |                 |  |
| D     | HIP                                    | 82/86   | 88/92   | 94/98   | 100/104 | 106/110 | (XA) E          |  |
| E     | LEG                                    | 74      | 75      | 76      | 77      | 78      |                 |  |