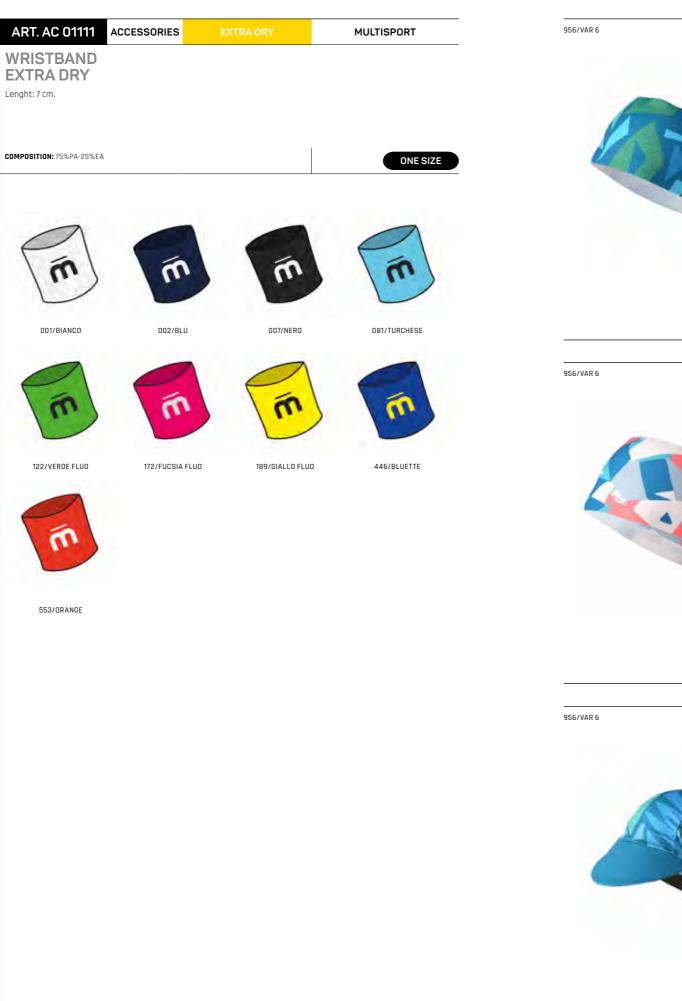

428

SS 2025

ART. MA 03405

Ŵ



,







ART. PA 00479



PROTECTION FOR PERFORMANCE







WORKOUT



007/NER0









# 

PERFORMANCE FROM THE START

PROTECTION FOR PERFORMANCE









KIDS

### KIDS



### SS 2025



## **MICO**<sup>®</sup>

SS 2024



159/NERO-FUCSIA

FLUO

### **ACCESSORIES**

X-PERFORMANCE

### SKINTECH

Maximum performance thanks to the combination of polyamide, polypropylene and elastane. The result is a strong elastic belt, antibacterial thanks to the polypropylene, hypoollergenic and easy to care for, and quick-drying. The differentiation of mesh zones with increased breathability and zones with restrained structures guarantees maximum functionality and high comfort. Numerous pockets for use in a variety of activities



### SS 2024

### SS 2024



**"** 





ACCESSORIES

### ACCESSORIES

| CCESSORIES        | EXTRA DRY                                                                      | MULTISPORT                                |
|-------------------|--------------------------------------------------------------------------------|-------------------------------------------|
| D                 |                                                                                |                                           |
| r high breathabil | ity. Laser cut finishing. Ultraviolet<br>. Easy to wear. It dries quickly allo | Protection Factor (UPF) 50+ excellent.    |
| icial morphology. |                                                                                |                                           |
|                   |