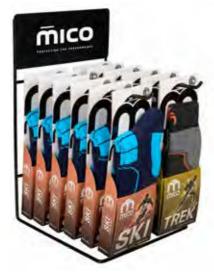

|     |            |           |         | SOC       | (S      |           |             |
|-----|------------|-----------|---------|-----------|---------|-----------|-------------|
| SIZ | ZE         |           |         |           |         |           |             |
| UN  | IISEX      |           |         |           |         |           | FR PR       |
| INT | ERNATIONAL | S         | м       | L         | XL      | XXL       | ( / \ ) A   |
| Α   | FOOT (EU)  | 35/37     | 38/40   | 41/43     | 44/46   | 47/49     | $\cup \cup$ |
|     | FOOT (CM)  | 22.5/23.5 | 24/25   | 25.5/26.5 | 27/28   | 28.5/29.5 | 0 0         |
| W   | OMAN       |           |         |           |         |           |             |
| INT | ERNATIONAL | XS        | S       | М         | L       | XL        |             |
| Α   | FOOT (EU)  | 33/34     | 35/36   | 37/38     | 39/40   | 41/42     |             |
|     | FOOT (CM)  | 21.5/22   | 22.5/23 | 23.5/24   | 24.5/25 | 25.5/26   |             |
| KIC | DS         |           |         |           |         |           |             |
| INT | ERNATIONAL | XS        | S       | М         | L       | XL        |             |
| Α   | FOOT (EU)  | 24/26     | 27/29   | 30/32     | 33/35   | 36/38     |             |
|     | FOOT (CM)  | 15/16     | 17/18   | 19/20     | 21/22   | 23/24     |             |