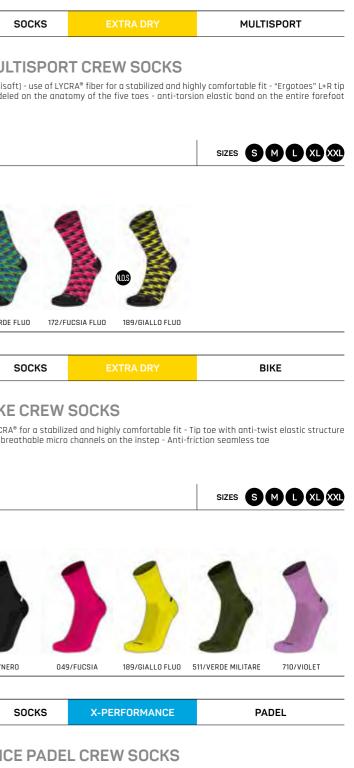

|     |            |           |         | SOC       | (S      |           |             |
|-----|------------|-----------|---------|-----------|---------|-----------|-------------|
| SIZ | ZE         |           |         |           |         |           |             |
| UN  | IISEX      |           |         |           |         |           | FR PR       |
| INT | ERNATIONAL | S         | м       | L         | XL      | XXL       | ( / \ ) A   |
| Α   | FOOT (EU)  | 35/37     | 38/40   | 41/43     | 44/46   | 47/49     | $\cup \cup$ |
|     | FOOT (CM)  | 22.5/23.5 | 24/25   | 25.5/26.5 | 27/28   | 28.5/29.5 | 0 0         |
| W   | OMAN       |           |         |           |         |           |             |
| INT | ERNATIONAL | XS        | S       | М         | L       | XL        |             |
| Α   | FOOT (EU)  | 33/34     | 35/36   | 37/38     | 39/40   | 41/42     |             |
|     | FOOT (CM)  | 21.5/22   | 22.5/23 | 23.5/24   | 24.5/25 | 25.5/26   |             |
| KIC | DS         |           |         |           |         |           |             |
| INT | ERNATIONAL | XS        | S       | М         | L       | XL        |             |
| Α   | FOOT (EU)  | 24/26     | 27/29   | 30/32     | 33/35   | 36/38     |             |
|     | FOOT (CM)  | 15/16     | 17/18   | 19/20     | 21/22   | 23/24     |             |