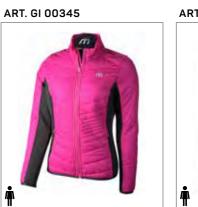

# SPRING SUMMER 2025

|       | OUTERWEAR   SEAMLESS UNDERWEAR 3 SIZES |         |         |         |         |         |                 |  |
|-------|----------------------------------------|---------|---------|---------|---------|---------|-----------------|--|
| SIZE  |                                        |         |         | MAN     |         |         | (7)             |  |
| INTER | rnational                              | S       | М       | L       | XL      | XXL     | В               |  |
| SEAN  | MLESS                                  | 1       | 1       | 1       | 1       |         |                 |  |
| Α     | HEIGHT                                 | 165/170 | 170/175 | 175/180 | 180/185 | 185/190 |                 |  |
| В     | CHEST                                  | 86/90   | 92/96   | 98/102  | 104/108 | 110/114 |                 |  |
| C     | WAIST                                  | 78/82   | 84/88   | 90/94   | 96/100  | 102/106 | MM              |  |
| D     | HIP                                    | 90/94   | 96/100  | 102/106 | 108/112 | 114/118 | () <b>A</b> ) E |  |
| E     | LEG                                    | 77      | 78      | 79      | 80      | 81      | 244             |  |
| SIZE  |                                        |         |         | WOMAN   |         |         | r A             |  |
| INTER | RNATIONAL                              | XS      | S       | М       | L       | XL      | 2 B             |  |
| SEAN  | MLESS                                  | l       |         |         | 1       |         |                 |  |
| Α     | HEIGHT                                 | 158/163 | 163/168 | 168/173 | 173/178 | 175/180 |                 |  |
| В     | CHEST                                  | 74/78   | 80/84   | 86/90   | 92/96   | 98/102  | 创工校             |  |
| C     | WAIST                                  | 58/62   | 64/68   | 70/74   | 78/82   | 84/88   |                 |  |
| D     | HIP                                    | 82/86   | 88/92   | 94/98   | 100/104 | 106/110 | (XA) E          |  |
| E     | LEG                                    | 74      | 75      | 76      | 77      | 78      |                 |  |