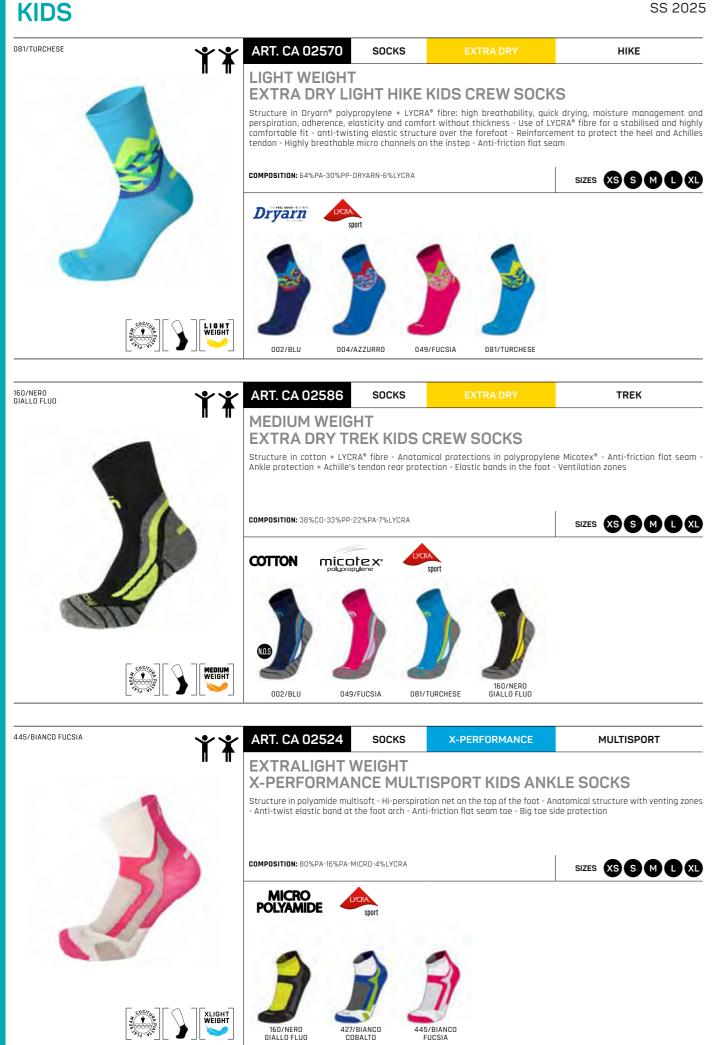

|
|                        |                                 |                                                                                                                               |
|                        |                                 |                                                                                                                               |



### WORKOUT





EVERYTIME YOU CHALLENGE YOURSELF YOU ARE NOT ALONE

PROTECTION FOR PERFORMANCE

### SS 2025

## MICO

### WORKOUT X-PERFORMANCE ART. MA 03400 ART. MA 03401 ART. PA 00429 ART. PA 00428

SS 2025

ART. MA 03405

Ŵ



,







ART. PA 00479



PROTECTION FOR PERFORMANCE







WORKOUT



007/NER0









# 

PERFORMANCE FROM THE START

PROTECTION FOR PERFORMANCE









KIDS

### KIDS



### SS 2025



## **MICO**<sup>®</sup>

SS 2024



159/NERO-FUCSIA

FLUO

### **ACCESSORIES**

X-PERFORMANCE

### SKINTECH

Maximum performance thanks to the combination of polyamide, polypropylene and elastane. The result is a strong elastic belt, antibacterial thanks to the polypropylene, hypoollergenic and easy to care for, and quick-drying. The differentiation of mesh zones with increased breathability and zones with restrained structures guarantees maximum functionality and high comfort. Numerous pockets for use in a variety of activities



### SS 2024

### SS 2024



**"** 





ACCESSORIES

### ACCESSORIES

| CCESSORIES        | EXTRA DRY                                                                      | MULTISPORT                                |
|---------