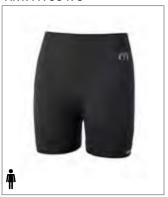

# SPRING SUMMER 2025

|       | OUTERWEAR   SEAMLESS UNDERWEAR 3 SIZES |         |         |         |         |         |                 |  |
|-------|----------------------------------------|---------|---------|---------|---------|---------|-----------------|--|
| SIZE  |                                        |         |         | MAN     |         |         | (7)             |  |
| INTER | rnational                              | S       | М       | L       | XL      | XXL     | В               |  |
| SEAN  | MLESS                                  | 1       | 1       | 1       | 1       |         |                 |  |
| Α     | HEIGHT                                 | 165/170 | 170/175 | 175/180 | 180/185 | 185/190 |                 |  |
| В     | CHEST                                  | 86/90   | 92/96   | 98/102  | 104/108 | 110/114 |                 |  |
| C     | WAIST                                  | 78/82   | 84/88   | 90/94   | 96/100  | 102/106 | MM              |  |
| D     | HIP                                    | 90/94   | 96/100  | 102/106 | 108/112 | 114/118 | () <b>A</b> ) E |  |
| E     | LEG                                    | 77      | 78      | 79      | 80      | 81      | 244             |  |
| SIZE  |                                        |         |         | WOMAN   |         |         | r A             |  |
| INTER | RNATIONAL                              | XS      | S       | М       | L       | XL      | 2 B             |  |
| SEAN  | MLESS                                  | l       |         |         | 1       |         |                 |  |
| Α     | HEIGHT                                 | 158/163 | 163/168 | 168/173 | 173/178 | 175/180 |                 |  |
| В     | CHEST                                  | 74/78   | 80/84   | 86/90   | 92/96   | 98/102  | 创工校             |  |
| C     | WAIST                                  | 58/62   | 64/68   | 70/74   | 78/82   | 84/88   |                 |  |
| D     | HIP                                    | 82/86   | 88/92   | 94/98   | 100/104 | 106/110 | (XA) E          |  |
| E     | LEG                                    | 74      | 75      | 76      | 77      | 78      |                 |  |