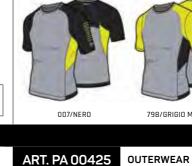

# SPRING SUMMER 2025

|       | OUTERWEAR   SEAMLESS UNDERWEAR 3 SIZES |         |         |         |         |         |                 |  |
|-------|----------------------------------------|---------|---------|---------|---------|---------|-----------------|--|
| SIZE  |                                        |         |         | MAN     |         |         | (7)             |  |
| INTER | rnational                              | S       | М       | L       | XL      | XXL     | В               |  |
| SEAN  | MLESS                                  | 1       | 1       | 1       | 1       |         |                 |  |
| Α     | HEIGHT                                 | 165/170 | 170/175 | 175/180 | 180/185 | 185/190 |                 |  |
| В     | CHEST                                  | 86/90   | 92/96   | 98/102  | 104/108 | 110/114 |                 |  |
| C     | WAIST                                  | 78/82   | 84/88   | 90/94   | 96/100  | 102/106 | MM              |  |
| D     | HIP                                    | 90/94   | 96/100  | 102/106 | 108/112 | 114/118 | () <b>A</b> ) E |  |
| E     | LEG                                    | 77      | 78      | 79      | 80      | 81      | 244             |  |
| SIZE  |                                        |         |         | WOMAN   |         |         | r A             |  |
| INTER | RNATIONAL                              | XS      | S       | М       | L       | XL      | 2 B             |  |
| SEAN  | MLESS                                  | l       |         |         | 1       |         |                 |  |
| Α     | HEIGHT                                 | 158/163 | 163/168 | 168/173 | 173/178 | 175/180 |                 |  |
| В     | CHEST                                  | 74/78   | 80/84   | 86/90   | 92/96   | 98/102  | 创工校             |  |
| C     | WAIST                                  | 58/62   | 64/68   | 70/74   | 78/82   | 84/88   |                 |  |
| D     | HIP                                    | 82/86   | 88/92   | 94/98   | 100/104 | 106/110 | (XA) E          |  |
| E     | LEG                                    | 74      | 75      | 76      | 77      | 78      |                 |  |