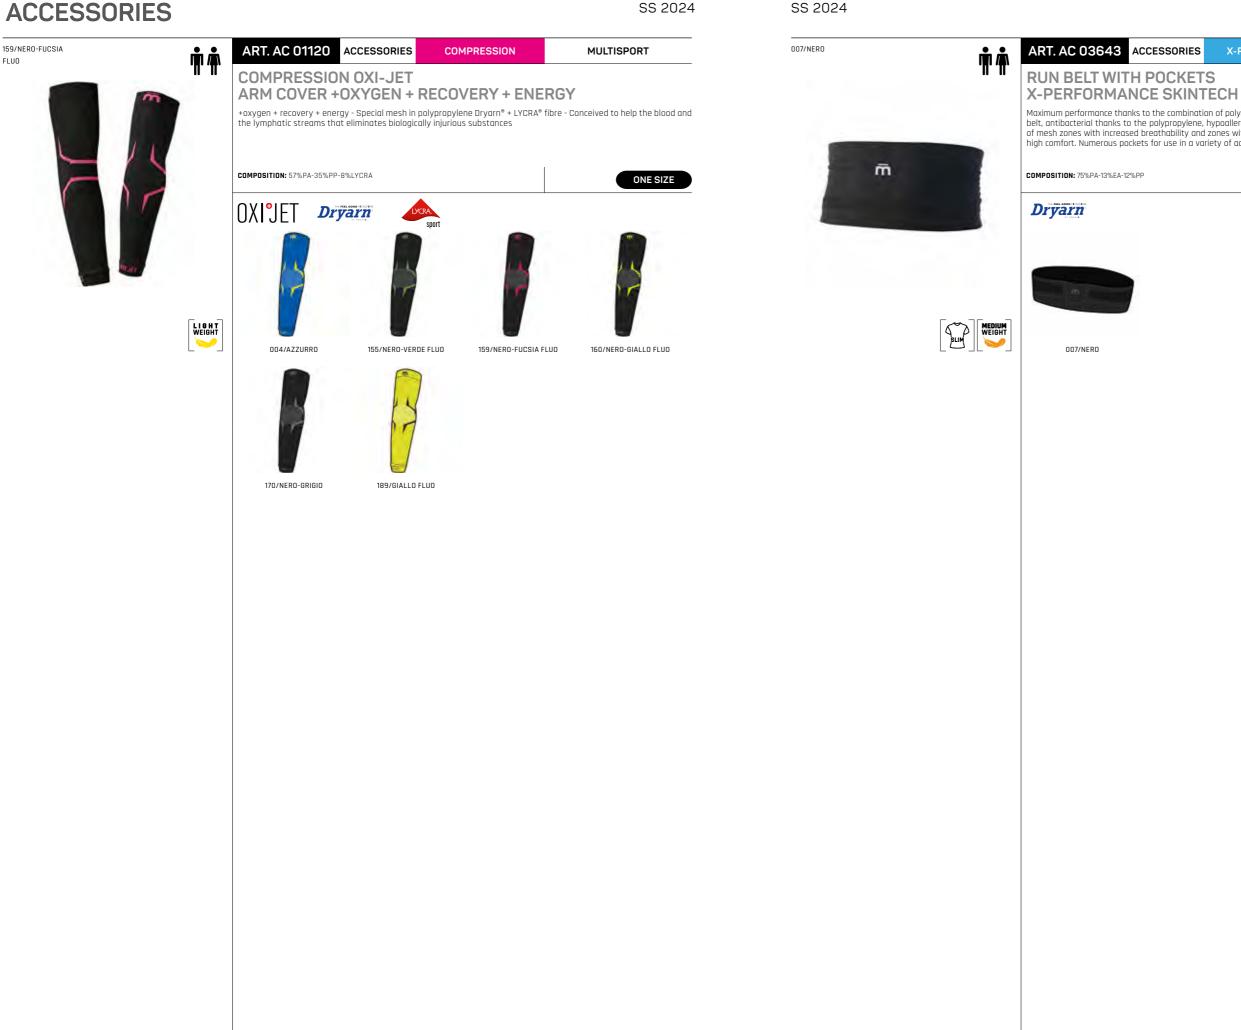

|                                                                                                                               |
|                        |                                 |                                                                                                                               |



### WORKOUT





EVERYTIME YOU CHALLENGE YOURSELF YOU ARE NOT ALONE

PROTECTION FOR PERFORMANCE

### SS 2025

## MICO

### WORKOUT X-PERFORMANCE ART. MA 03400 ART. MA 03401 ART. PA 00429 ART. PA 00428

SS 2025

ART. MA 03405

Ŵ



,







ART. PA 00479



PROTECTION FOR PERFORMANCE







WORKOUT



007/NER0









# 

PERFORMANCE FROM THE START

PROTECTION FOR PERFORMANCE









KIDS

### KIDS



### SS 2025



## **MICO**<sup>®</sup>

SS 2024



159/NERO-FUCSIA

FLUO

### **ACCESSORIES**

X-PERFORMANCE

### SKINTECH

Maximum performance thanks to the combination of polyamide, polypropylene and elastane. The result is a strong elastic belt, antibacterial thanks to the polypropylene, hypoollergenic and easy to care for, and quick-drying. The differentiation of mesh zones with increased breathability and zones with restrained structures guarantees maximum functionality and high comfort. Numerous pockets for use in a variety of activities



### SS 2024

### SS 2024



**"** 





ACCESSORIES

### ACCESSORIES

| CCESSORIES        | EXTRA DRY                                                                      | MULTISPORT                                |
|-------------------|----------------------------------------------------------