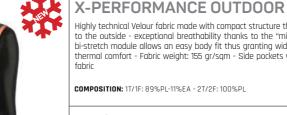

CE

OUTDOOR

#### WOMAN HALF NECK FULL ZIP SHIRT X-PERFORMANCE OUTDOOR

OUTERWEAR

Highly technical Velour fabric made with compact structure that prevents the dispersion of body heat creating a protective barrier to the outside - exceptional breathability thanks to the "micro-channels" construction that opens up during sports action - the bi-stretch module allows an easy body fit thus granting wide freedom of movement - slightly brushed to the inside for an ideal thermal comfort - Fabric weight: 155 gr/sqm - Side pockets with zip - Neck, sleeves and shoulders inserts in highly comfortable Ouantum fabric

COMPOSITION: 1T/1F: 89%PL-11%EA - 2T/2F: 100%PL







#### VELOUR QUANTUM







OUTERWEAR





097/MALACHITE

OUTDOOR

WOMAN HALF NECK FULL ZIP VEST

ART. MA 00797

LIGHT WEIGHT

SLIM



Highly technical Velour fabric made with compact structure that prevents the dispersion of body heat creating a protective barrier to the outside - exceptional breathability thanks to the "micro-channels" construction that opens up during sports action - the bi-stretch module allows an easy body fit thus granting wide freedom of movement - slightly brushed to the inside for an ideal thermal comfort - Fabric weight: 155 gr/sqm - Side pockets with zip - Neck and shoulders inserts in highly comfortable Quantum

X-PERFORMANCE













040/FRESIA





097/MALACHITE

56

007/NER0

57







AW 2023/2024

040/FRESIA

511/VERDE MILITARE

504/LEMON

**OUTDOOR** 



ART. GI 00313

OUTERWEAR

**SUPER THERMO** PRIMALOFT

OUTDOOR

#### MAN FULL ZIP JACKET SUPER THERMO PRIMALOFT® OUTDOOR

Garment