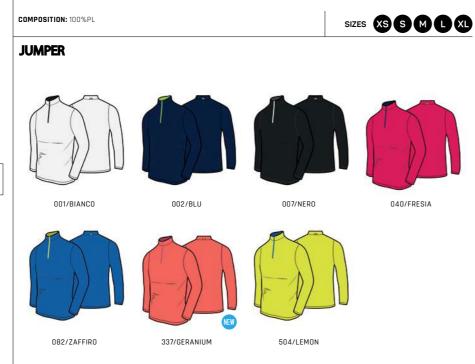

h 'no-pilling' surface to the outside - Resistant to friction with elastic structure in 4 directions for high comfort - It stands wear and tear - excellent thermal protection - Highly perspirable and comfortable - Fabric weight: 195 gr/sqm





REGULAR MEDIUM WEIGHT

ART. MA 02746 OUTERWEAR

### KIDS HALF NECK FULL ZIP SHIRT WARM CONTROL

Jumper 100% italian fabric is realized with a very soft microfibre of 100% polyester

Softly brushed inside and smooth 'no-pilling' surface to the outside – Resistant to friction with elastic structure in 4 directions for high comfort – It stands wear and tear – excellent thermal protection – Highly perspirable and comfortable – Fabric weight:

COMPOSITION: 100%PL





### **JUMPER**

MEDIUM WEIGHT

REGULAR



002/BLU



007/NER0





040/FRESIA

KIDS





AW 2023/2024

047/PI0MB0

007/NFR0

NN7/NERN

**KIDS** 

047/PI0MB0

047/PI0MB0

ART. IN 02851

UNDERWEAR WARM CONTROL SKINTECH

### KIDS LONG SLEEVES MOCK NECK SHIRT WARM CONTROL SKINTECH

### ADVANCED THERMAL INSULATION CONTROL

Seamless with two-component structure made of polypropylene Dryarn® in contact with the skin and polyamide outside - high insulation and perfect management of body moisture for advanced thermal protection - freedom of movement and ideal comfort of use - ergonomic zones of protection and support on the shoulders - areas of high transpiration on the sides, arms and upper part of the back - compact structure in the lumbar area

COMPOSITION: 65%PA-30%PP-DRYARN-5%EA



Dryarn



NN7/NERN



N47/PINMRN



MEDIUM WEIGHT

ART. CM 02855 UNDERWEAR

SKINTECH

### KIDS LON