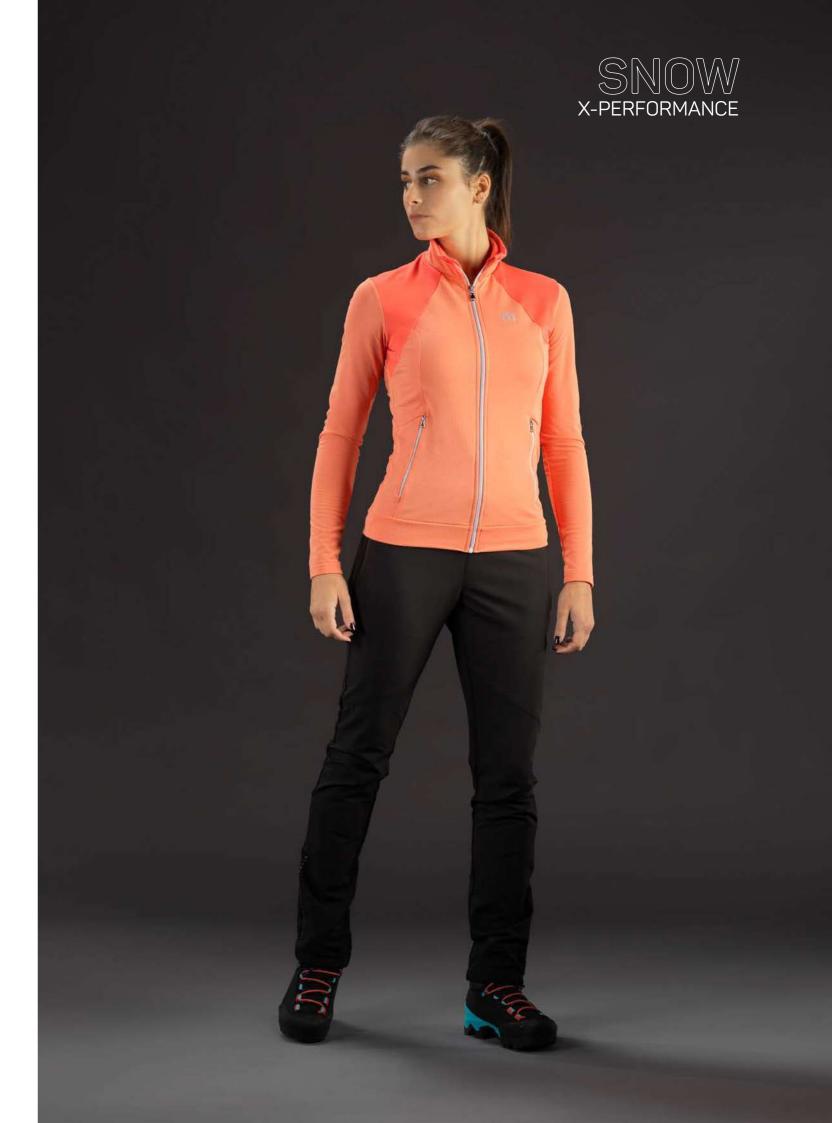

sense anti-pilling

**COMPOSITION:** 1T/1F: 92%PL-8%EA - 2T/2F: 86%PA-14%EA - 3T/3F: 100%PL





BLAZE JUMPER MICROSENSE





007/NER0

033/ANTRACITE

007/NER0







ART. MA 00754 OUTERWEAR

X-PERFORMANCE

SNOW

#### MAN HALF NECK ZIP SHIRT X-PERFORMANCE SNOW

Blaze 100% italian fabric

stretch and lightweight, quick drying, soft touch and warm. Space Dyed for varying shades of colours. Inner collar and hips in Jumper fabric: softly brushed internal lining and plain 'no-pilling' external surface - 4 way stretch for high comfort - soft touch - high thermal protection and breathability. Shoulders inserts in highly abrasion-resistant Microsense anti-pilling

**COMPOSITION:** 1T/1F: 92%PL-8%EA - 2T/2F: 100%PL - 3T/3F: 100%PL









#### BLAZE JUMPER MICROSENSE





007/NER0

033/ANTRACITE



223/PEACH



ART. MA 00678 OUTERWEAR

X-PERFORMANCE

SNOW

#### WOMAN HALF NECK FULL ZIP SHIRT X-PERFORMANCE SNOW

#### TECHNO FLEECE 100% Italian fabric.

Exterior side with a clean highly technical appearence, abrasion resistant, while the reverse side on the interior provides excellent heat inslation. The elastomeric fibre between the two layers gives the fabric maximum comfort and wearability. Resistant to friction with high thermal insulation coefficient. Incredibly light, soft and easy care. Inner collar, sides, inner sleeve and chest insert in QUANTUM fabric with high breathability and comfort. Side pockets with zip

**COMPOSITION:** 1T/1F: 89%PL-11%EA - 2T/2F: 100%PL





#### TECHNOFLEECE QUANTUM









065/OTTANIO



ART. MA 00679 OUTERWEAR

X-PERFORMANCE

SNOW

#### WOMAN HA