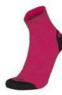

11/12

146/152

39/41

35/38

66/69.5

| SOCKS                                                                                                           |                          |  |  |  |  |  |
|-----------------------------------------------------------------------------------------------------------------|--------------------------|--|--|--|--|--|
|                                                                                                                 |                          |  |  |  |  |  |
|                                                                                                                 |                          |  |  |  |  |  |
| S M L XL XX                                                                                                     | ίL                       |  |  |  |  |  |
| 35/37 38/40 41/43 44/46 47/-                                                                                    | 49                       |  |  |  |  |  |
| 22.5/23.5 24/25 25.5/26.5 27/28 28.5/2                                                                          | 29.5                     |  |  |  |  |  |
|                                                                                                                 |                          |  |  |  |  |  |
| XS S M L X                                                                                                      | L                        |  |  |  |  |  |
| 33/34 35/36 37/38 39/40 41/-                                                                                    | 42                       |  |  |  |  |  |
| 21.5/22 22.5/23 23.5/24 24.5/25 25.5,                                                                           | /26                      |  |  |  |  |  |
|                                                                                                                 |                          |  |  |  |  |  |
| XS S M L XI                                                                                                     | L                        |  |  |  |  |  |
| 24/26 27/29 30/32 33/35 36/3                                                                                    | 38                       |  |  |  |  |  |
| 15/16 17/18 19/20 21/22 23/3                                                                                    | 24                       |  |  |  |  |  |
| 33/34 35/36 37/38 39/40 4<br>21.5/22 22.5/23 23.5/24 24.5/25 25<br><b>XS S M L</b><br>24/26 27/29 30/32 33/35 3 | 1/-<br>5.5,<br><b>XI</b> |  |  |  |  |  |