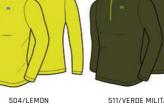

| SNOW        |                  |                                       |             |           |
|-------------|------------------|---------------------------------------|-------------|-----------|
| SUPER       | THERMO           | WARM                                  | EVIDA DOV   |           |
| PRIMALOFT   |                  |                                       | MERINOS     | EXTRA DRY |
|             |                  | MA00663                               |             |           |
|             |                  | MA00662                               |             |           |
|             |                  | MA00658 🛉 🕯                           | <b>*</b>    |           |
|             |                  | MA00659 🛉 🕏                           | <b>8</b>    |           |
| OUTDOOR     |                  |                                       |             |           |
| SUPER '     | THERMO           | WARM                                  | CONTROL     |           |
| PRIMALOFT   |                  |                                       | MERINOS     | EXTRA DRY |
| GI00313     | GI00323 🕸        | MA00771                               | ** <u>*</u> |           |
| GI00318 🛉   | MA00915          |                                       |             |           |
|             | MA00730          | PA00445                               |             |           |
|             | G100326 🛉 🏶      | MA00775 🛉                             |             |           |
|             | MA00917 🛉        | MA00778 🛉                             |             |           |
|             | MA00735 🛉        | PA00496 🛉                             |             |           |
| RUN / TRAIL | MA02742 <b>Y</b> |                                       |             |           |
|             | TUEDMO           | - WA BA4                              | CONTROL     |           |
|             | THERMO           | WARM                                  | CONTROL     | EXTRA DRY |
| PRIMALOFT   |                  |                                       | MERINOS     |           |
|             |                  |                                       |             | PA00400   |
|             |                  |                                       |             | PA00414   |
|             |                  |                                       |             | PA00461 🛉 |
|             |                  |                                       |             |           |
|             |                  |                                       |             |           |
|             |                  |                                       |             |           |
|             |                  |                                       |             |           |
|             |                  |                                       |             |           |
|             |                  |                                       |             |           |
|             |                  |                                       |             |           |
| MULTISPORT  |                  |                                       |             |           |
| SUPER '     | THERMO           | WARM                                  | EXTRA DRY   |           |
| PRIMALOFT   | DUALTECH MERINOS |                                       | MERINOS     | LATRADITI |
|             |                  | MA00669                               |             |           |
|             |                  | MA00753                               |             |           |
|             |                  | MA00668                               |             |           |
|             |                  | <u>MA00664</u><br>MA00677 <b>∳</b> \$ | iki         |           |
|             |                  | MA00757                               | *           |           |
|             |                  | MA00665 🛉                             |             |           |
|             |                  | MA02730 🕺                             |             |           |
|             |                  | MA02731 Y                             |             |           |
|             |                  | MA02745 X<br>MA02746 X                |             |           |
|             |                  | AC03680                               |             |           |
|             |                  | AC03683                               |             |           |
|             |                  | AC03697 🏋                             |             |           |
|             |                  | AC03672                               |             |           |
|             |                  | AC03691                               |             |           |
|             |                  | AC03694 <u>*</u><br>AC03672           |             |           |
|             |                  | AC03691                               |             |           |
|             |                  | AUUMUTI                               |             |           |