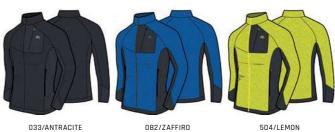

| ART. CODE          |              | CATEGORY                    | STATUS                        | PAGE       |
|--------------------|--------------|-----------------------------|-------------------------------|------------|
| CM02857            | KIDS         | KIDS                        | CARRIED OVER                  | 128        |
| CM03441            | UNISEX       | MULTISPORT                  | CARRIED OVER                  | 106        |
| CM03442            | MAN          | MULTISPORT                  | CARRIED OVER                  | 105        |
| CM03655            | MAN          | MULTISPORT                  | CARRIED OVER                  | 103        |
| CM03656            | WOMAN        | MULTISPORT                  | CARRIED OVER                  | 104        |
| CM07024            | MAN          | M1                          | CARRIED OVER                  | 21         |
| CM07029            | WOMAN        | M1                          | CARRIED OVER                  | 22         |
| GI00313            | MAN          | OUTDOOR                     | ALL YEAR ROUND                | 60         |
| GI00318            | WOMAN        | OUTDOOR                     | ALL YEAR ROUND                | 60         |
| GI00323            | MAN          | OUTDOOR                     | NEW STYLE                     | 60         |
| G100326            | WOMAN        | OUTDOOR                     | NEW STYLE                     | 61         |
| G100334            | UNISEX       | RUN/TRAIL                   | ALL YEAR ROUND                | 77         |
| GI00335            | MAN          | OUTDOOR                     | ALL YEAR ROUND                | 56         |
| G100339            | WOMAN        | OUTDOOR                     | ALL YEAR ROUND                | 57         |
| IN01430            | MAN          | MULTISPORT                  | CARRIED OVER                  | 99         |
| IN01431            | MAN          | MULTISPORT                  | CARRIED OVER                  | 99         |
| IN01432            | MAN          | MULTISPORT                  | CARRIED OVER                  | 99         |
| IN01435            | WOMAN        | MULTISPORT                  | CARRIED OVER                  | 100        |
| IN01436            | WOMAN        | MULTISPORT                  | CARRIED OVER                  | 101        |
| IN01437            | WOMAN        | MULTISPORT                  | CARRIED OVER                  | 101        |
| IN01450            | MAN          | SNOW                        | CARRIED OVER                  | 39         |
| IN01451            | MAN          | SNOW                        | CARRIED OVER                  | 39         |
| IN01455            | WOMAN        | SNOW                        | CARRIED OVER                  | 40         |
| IN01456            | WOMAN        | SNOW                        | CARRIED OVER                  | 40         |
| IN01460            | MAN          | MULTISPORT                  | CARRIED OVER                  | 96         |
| IN01461            | MAN          | MULTISPORT                  | CARRIED OVER                  | 96         |
| IN01465            | WOMAN        | MULTISPORT                  | CARRIED OVER                  | 97         |
| IN01466            | WOMAN        | MULTISPORT                  | CARRIED OVER                  | 97         |
| IN01480            | MAN          | SNOW                        | CARRIED OVER                  | 43         |
| IN01481            | MAN          | SNOW                        | CARRIED OVER                  | 43         |
| IN01485            | WOMAN        | SNOW                        | CARRIED OVER                  | 44         |
| IN01486            | WOMAN        | SNOW                        | CARRIED OVER                  | 44         |
| IN01760            | MAN          | OUTDOOR                     | CARRIED OVER                  | 68         |
| IN01765            | WOMAN        | OUTDOOR                     | CARRIED OVER                  | 68         |
| IN01780            | WOMAN        | MULTISPORT                  | ALL YEAR ROUND                | 109        |
| IN01781            | WOMAN        | MULTISPORT                  | ALL YEAR ROUND                | 110        |
| IN01783            | WOMAN        | MULTISPORT                  | ALL YEAR ROUND                | 110        |
| IN01786            | MAN          | MULTISPORT                  | ALL YEAR ROUND                | 109        |
| IN01789            | MAN          | MULTISPORT                  | ALL YEAR ROUND                | 109        |
| IN01850            | MAN          | SNOW                        | CARRIED OVER                  | 47         |
| IN01851            | MAN          | SNOW                        | CARRIED OVER                  | 47         |
| IN01852            | MAN          | SNOW                        | CARRIED OVER                  | 47         |
| IN01855            | WOMAN        | SNOW                        | CARRIED OVER                  | 48         |
| IN01856            | WOMAN        | SNOW                        | CARRIED OVER                  | 49         |
| IN02771            | KIDS         | KIDS                        | CARRIED OVER                  | 131        |
| IN02775<br>IN02821 | KIDS         | KIDS                        | CARRIED OVER CARRIED OVER     | 130        |
| INU2821<br>INU2822 | KIDS         | KIDS                        | CARRIED OVER                  | 129        |
| INU2822<br>INU2851 | KIDS         | KIDS                        |                               | 129<br>128 |
| IN02851            | KIDS<br>MAN  | MULTISPORT                  | CARRIED OVER                  | 104        |
|                    |              |                             | CARRIED OVER                  |            |
| IN03421            | MAN          | MULTISPORT MI II TISDODT    | CARRIED OVER                  | 105        |
| IN03423            | MAN          | MULTISPORT MI II TISDODT    | CARRIED OVER                  | 105        |
| IN03426            | WOMAN<br>MAN | MULTISPORT<br>MI II TISDODT | CARRIED OVER                  | 106<br>106 |
| IN03617            |              | MULTISPORT                  | ALL YEAR ROUND                |            |
| IN03618            | MAN<br>WOMAN | MULTISPORT<br>MULTISPORT    | ALL YEAR ROUND ALL YEAR ROUND | 107        |
| IN03619<br>IN03620 | WOMAN        | MULTISPORT                  | ALL YEAR ROUND                | 107<br>107 |
| IN03620            | MAN          | MULTISPORT                  | CARRIED OVER                  | 103        |
|                    |              |                             |                               |            |
| IN03651            | MAN          | MULTISPORT MI II TISDODT    | CARRIED OVER                  | 103        |
| IND7021            | WOMAN<br>MAN | MULTISPORT<br>M1            | CARRIED OVER CARRIED OVER     | 104        |
| IN07021            |              | M1                          |                               | 21<br>21   |
| IN07026            | WOMAN        |                             | CARRIED OVER                  |            |
| MA00658            | WOMAN        | SNOW                        | NEW STYLE                     | 36         |
| MA00659            | WOMAN        | SNOW                        | NEW STYLE                     | 36         |
| MA00662            | MAN          | SNOW                        | CARRIED OVER                  | 35         |
| MA00663            | MAN          | SNOW                        | CARRIED OVER                  | 35         |