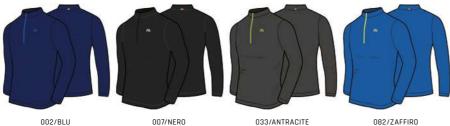

# OUTERWEAR CROSS SELLING

| woman | KIDS | NEW STYLES |
|-------|------|------------|
|-------|------|------------|

| SNOW         |                                      |          |         |               |
|--------------|--------------------------------------|----------|---------|---------------|
|              |                                      | ODOR 2   | ZERO    |               |
| M1           | X-PERFORMANCE —                      | X-STATIC | IONIC+  | COMPRESSION   |
|              | MA00752                              | A-STATIC | IUNIC+  |               |
|              | MA00754                              |          |         |               |
|              | MA00578 # *                          |          |         |               |
|              | MA00679 # *                          |          |         |               |
| OUTDOOR      |                                      |          |         |               |
|              |                                      | ODOR 2   | ZEDO    |               |
| M1           | X-PERFORMANCE -                      |          |         | COMPRESSION   |
|              |                                      | X-STATIC | IONIC+  |               |
|              | GI00335<br>MA00791 <b>*</b>          |          |         |               |
|              | MA00791 <b>*</b> MA00792 <b>*</b>    |          |         |               |
|              | GI00339 <b>†</b>                     |          |         |               |
|              | MA00796 # *                          |          |         | 1             |
|              | MA00797 #                            |          |         |               |
|              |                                      |          |         |               |
| RUN / TRAIL  |                                      |          |         |               |
|              |                                      | ODOR 2   | ZERO    |               |
| M1           | X-PERFORMANCE -                      | X-STATIC | IONIC+  | COMPRESSION   |
|              | GI00334                              | A-STATIC | IOIVICT |               |
|              | MA00704                              |          |         |               |
|              | PA00444                              |          |         |               |
|              | PA00446                              |          |         |               |
|              | PA00436                              |          |         |               |
|              | PA00426                              |          |         |               |
|              | MA00710 🛉                            |          |         |               |
|              | PA00488 🛉                            |          |         |               |
|              | PA00477                              |          |         |               |
|              | PA00486 <b>†</b><br>PA00475 <b>†</b> |          |         |               |
| MULTISPORT   | FA004/3                              |          |         |               |
| THE THE UNIT |                                      |          |         |               |
| M1           | X-PERFORMANCE                        | ODOR     |         | COMPRESSION   |
| 1411         |                                      | X-STATIC | IONIC+  | TOTAL RESSION |
|              | MA00986                              |          |         |               |
|              | MA00980                              |          |         |               |
|              | MA00987 <b>†</b><br>MA00981 <b>†</b> |          |         |               |
|              | MA00981 <b>T</b>                     |          |         |               |
|              | MA03401                              |          |         |               |
|              | PA00429                              |          |         |               |
|              | PA00428                              |          |         |               |
|              | MA03405<br>MA03406                   |          |         |               |
|              | MA03406<br>MA03407                   |          |         |               |
|              | PA00478                              |          |         |               |
|              | PA00479                              |          |         |               |
|              | AC01125                              |          |         |               |
|              | AC01150                              |          |         |               |
|              | AC03643                              |          |         |               |
|              |                                      |          |         |               |
|              |                                      |          |         |               |
|              |                                      |          |         |               |
|              |                                      |          |         |               |