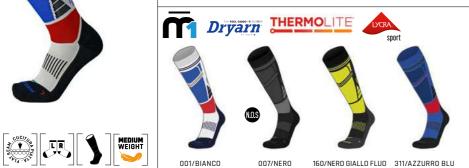

## **SOCKS** CROSS SELLING

| WOMAN | KIDS | ** NEW STYLES |
|-------|------|---------------|
|-------|------|---------------|

| SNOW           |                    |          |             |                                                  |  |
|----------------|--------------------|----------|-------------|--------------------------------------------------|--|
| 144            | V DAGE             | ODOR     | COMPDECCION |                                                  |  |
| M1             | X-RACE             | X-STATIC | IONIC+      | COMPRESSION                                      |  |
| CA00102        | CA01640            | CA01520  |             | CA00158                                          |  |
| CA00103        | CA01641            |          |             | CA00159                                          |  |
| CA02614        | CA00282            |          |             | CA00160                                          |  |
|                | CA00146            |          |             | <u> </u>                                         |  |
|                |                    |          |             |                                                  |  |
|                |                    |          |             |                                                  |  |
|                |                    |          |             |                                                  |  |
|                |                    |          |             |                                                  |  |
|                |                    |          |             |                                                  |  |
| OUTDOOR        |                    |          |             |                                                  |  |
|                |                    | ODOR     | ZERO        |                                                  |  |
| M1             | X-PERFORMANCE      | X-STATIC | IONIC+      | COMPRESSION                                      |  |
|                | CA03071            | CA01541  | TOINIC      | CA03090                                          |  |
|                | UAUJU/I            | UAU IJ41 |             |                                                  |  |
|                |                    |          |             |                                                  |  |
|                |                    |          |             |                                                  |  |
|                |                    |          |             |                                                  |  |
|                |                    |          |             | <del>                                     </del> |  |
|                |                    |          |             | <del> </del>                                     |  |
|                |                    |          |             |                                                  |  |
|                |                    |          |             |                                                  |  |
|                |                    |          |             |                                                  |  |
|                |                    |          |             |                                                  |  |
|                |                    |          |             |                                                  |  |
| ACTIVE TO AVEL |                    |          |             |                                                  |  |
| ACTIVE TRAVEL  |                    |          |             |                                                  |  |
| M1             | X-PERFORMANCE      | ODOR     |             | COMPRESSION                                      |  |
| 1711           | X-I LINI ONI-IANGE | X-STATIC | IONIC+      | COMI RESSION                                     |  |
|                |                    | CA01510  |             |                                                  |  |
|                |                    | CA01511  |             |                                                  |  |
| RUN / TRAIL    |                    | CA01512  |             |                                                  |  |
| RUN / TRAIL    |                    |          |             |                                                  |  |
| M1             | X-PERFORMANCE      | ODOR     | ZERO        | COMPRESSION                                      |  |
| M1             | A-PERFORMANCE      | X-STATIC | IONIC+      | COMPRESSION                                      |  |
| CA00105        | CA01285            | CA01505  | CA01504     | CA01280                                          |  |
| CA00106        | CA01287            | CA01618  | CA01506     | CA01273                                          |  |
|                | CA01279 🛉          |          | CA01507 🛉   | AC01124                                          |  |
| MULTISPORT     | CA01503            |          |             |                                                  |  |
| MULIISPURI     |                    |          |             |                                                  |  |
| M1             | X-PERFORMANCE      | ODOR     | ZERO        | COMPRESSION                                      |  |
| IVI I          | A-PERFURMANCE      | X-STATIC | IONIC+      | COMPRESSION                                      |  |
|                | CA01250            | CA01613  | CA01532     |                                                  |  |
|                | CA01252            | CA01620  | CA01342     |                                                  |  |
|                | CA01254            |          |             |                                                  |  |
|                | CA02524 🏋          |          |             |                                                  |  |
|                |                    |          |             |                                                  |  |
|                |                    |          |             |                                                  |  |