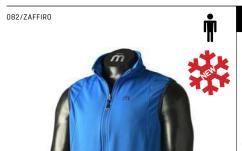

# OUTERWEAR CROSS SELLING

| woman | KIDS | NEW STYLES |
|-------|------|------------|
|-------|------|------------|

| SNOW         |                                      |          |         |               |
|--------------|--------------------------------------|----------|---------|---------------|
|              |                                      | ODOR 2   | ZERO    |               |
| M1           | X-PERFORMANCE —                      | X-STATIC | IONIC+  | COMPRESSION   |
|              | MA00752                              | A-STATIC | IUNIC+  |               |
|              | MA00754                              |          |         |               |
|              | MA00578 # *                          |          |         |               |
|              | MA00679 # *                          |          |         |               |
| OUTDOOR      |                                      |          |         |               |
|              |                                      | ODOR 2   | ZEDO    |               |
| M1           | X-PERFORMANCE -                      |          |         | COMPRESSION   |
|              |                                      | X-STATIC | IONIC+  |               |
|              | GI00335<br>MA00791 <b>*</b>          |          |         |               |
|              | MA00791 <b>*</b> MA00792 <b>*</b>    |          |         |               |
|              | GI00339 <b>†</b>                     |          |         |               |
|              | MA00796 # *                          |          |         | 1             |
|              | MA00797 #                            |          |         |               |
|              |                                      |          |         |               |
| RUN / TRAIL  |                                      |          |         |               |
|              |                                      | ODOR 2   | ZERO    |               |
| M1           | X-PERFORMANCE -                      | X-STATIC | IONIC+  | COMPRESSION   |
|              | GI00334                              | A-STATIC | IOIVICT |               |
|              | MA00704                              |          |         |               |
|              | PA00444                              |          |         |               |
|              | PA00446                              |          |         |               |
|              | PA00436                              |          |         |               |
|              | PA00426                              |          |         |               |
|              | MA00710 🛉                            |          |         |               |
|              | PA00488 🛉                            |          |         |               |
|              | PA00477                              |          |         |               |
|              | PA00486 <b>†</b><br>PA00475 <b>†</b> |          |         |               |
| MULTISPORT   | FA004/3                              |          |         |               |
| THE THE UNIT |                                      |          |         |               |
| M1           | X-PERFORMANCE                        | ODOR     |         | COMPRESSION   |
| 1411         |                                      | X-STATIC | IONIC+  | TOTAL RESSION |
|              | MA00986                              |          |         |               |
|              | MA00980                              |          |         |               |
|              | MA00987 <b>†</b><br>MA00981 <b>†</b> |          |         |               |
|              | MA00981 <b>T</b>                     |          |         |               |
|              | MA03401                              |          |         |               |
|              | PA00429                              |          |         |               |
|              | PA00428                              |          |         |               |
|              | MA03405<br>MA03406                   |          |         |               |
|              | MA03406<br>MA03407                   |          |         |               |
|              | PA00478                              |          |         |               |
|              | PA00479                              |          |         |               |
|              | AC01125                              |          |         |               |
|              | AC01150                              |          |         |               |
|              | AC03643                              |          |         |               |
|              |                                      |          |         |               |
|              |                                      |          |         |               |
|              |                                      |          |         |               |
|              |                                      |          |         |               |