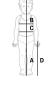

#### **OUTERWEAR | UNDERWEAR** INTERNATIONAL S М ΧL XXLSEAMLESS A HEIGHT 165/170 170/175 175/180 180/185 185/190 B CHEST 86/90 92/96 98/102 104/108 110/114 C WAIST 90/94 96/100 102/106 78/82 84/88 D HIP 90/94 96/100 102/106 108/112 114/118 LEG 77 78 79 80 81 SIZE WOMAN INTERNATIONAL XS s М ΧL SEAMLESS A HEIGHT 158/163 | 163/168 | 168/173 | 173/178 | 175/180 CHEST 74/78 80/84 86/90 92/96 98/102 WAIST 58/62 64/68 70/74 78/82 84/88

|               |         | UN      | IDERV   | VEAR    |         |
|---------------|---------|---------|---------|---------|---------|
| SIZE          |         |         | MAN     |         |         |
| INTERNATIONAL | S/M     | M/L     | L/XL    | XL      | XXL     |
| SEAMLESS      |         | II      | III     |         | V       |
| A HEIGHT      | 165/170 | 170/175 | 175/180 | 180/185 | 185/190 |
| B CHEST       | 86/90   | 92/96   | 98/102  | 104/108 | 110/114 |
| C WAIST       | 78/82   | 84/88   | 90/94   | 96/100  | 102/106 |
| D HIP         | 90/94   | 96/100  | 102/106 | 108/112 | 114/118 |
| E LEG         | 77      | 78      | 79      | 80      | 81      |
| SIZE          |         |         | WOMAN   |         |         |
| INTERNATIONAL | XS      | S       | М       | L       | XL      |
| SEAMLESS      |         |         | II      | III     | IV      |
| A HEIGHT      | 158/163 | 163/168 | 168/173 | 173/178 | 175/180 |
| B CHEST       | 74/78   | 80/84   | 86/90   | 92/96   | 98/102  |
| C WAIST       | 58/62   | 64/68   | 70/74   | 78/82   | 84/88   |
| D HIP         | 82/86   | 88/92   | 94/98   | 100/104 | 106/110 |
| E LEG         | 74      | 75      | 76      | 77      | 78      |
| SIZE          |         |         | KIDS    |         |         |
| INTERNATIONAL | xxs     | XS      | S/      | 'M      | L       |
| SEAMLESS      | 1       | II      |         | II      | IV      |
| 105           |         |         |         |         |         |