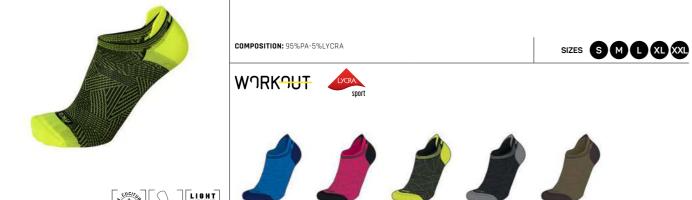

ove\ perfectly\ during\ sports\ performance,\ like\ a\ second\ skin.\ The\ use$ of a polyamide microfibre allows elasticity, excellent resistance to wear, breathability and quick drying

COMPOSITION: 92%PL-8%EA

















NA7/PINMRN







511/VERDE MILITARE





# LIGHT WEIGHT X-PERFORMANCE **WORKOUT ANKLE SOCKS**

Structure in polyamide multisoft - Highly breathable mesh structure throughout the sock with differentiated knitting and integrated anti-twist elastic module - Anti-friction seamless toe







### LIGHT WEIGHT X-PERFORMANCE **WORKOUT LOW CUT SOCKS**

Structure in polyamide multisoft - Highly breathable mesh structure throughout the sock with differentiated knitting and integrated anti-twist elastic module - Anti-friction seamless toe

170/NERO GRIGIO 511/VERDE MILITARE





120 121

AW 2023/2024



# MORK OUT

EVERYTIME YOU CHALLENGE YOURSELF YOU ARE NOT ALONE





X-PERFORMANCE

























AW 2023/2024

REGULAR

REGULAR

511/VERDE MILITARE

007/NFR0

**WORKOUT** 



X-PERFORMANCE

SKINTECH WORKOUT

### MAN HALF SLEEVES ROUND NECK SHIRT X-PERFORMANCE SKINTECH WORKOUT

A particularly versatile range of products suitable for different sports activities, made using seamless technology. The soft fit and super light structure allow the body to move perfectly during sports performance, like a second skin. The use of Dryarn® polypropylene fibre maximises the moisture management of the skin that is always dry and thermoregulated, together with a natural anti-bacterial action

COMPOSITION: 100%PP









005/ROYAL

511/VERDE MILITARE

SKINTECH WORKOU