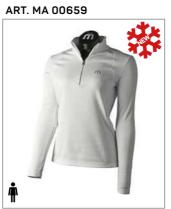

| SNOW        |                  |                                       |             |           |
|-------------|------------------|---------------------------------------|-------------|-----------|
| SUPER       | THERMO           | WARM                                  | EVIDA DOV   |           |
| PRIMALOFT   |                  |                                       | MERINOS     | EXTRA DRY |
|             |                  | MA00663                               |             |           |
|             |                  | MA00662                               |             |           |
|             |                  | MA00658 🛉 🕯                           | <b>*</b>    |           |
|             |                  | MA00659 🛉 🕏                           | <b>8</b>    |           |
| OUTDOOR     |                  |                                       |             |           |
| SUPER '     | THERMO           | WARM                                  | CONTROL     |           |
| PRIMALOFT   |                  |                                       | MERINOS     | EXTRA DRY |
| GI00313     | GI00323 🕸        | MA00771                               | ** <u>*</u> |           |
| GI00318 🛉   | MA00915          |                                       |             |           |
|             | MA00730          | PA00445                               |             |           |
|             | G100326 🛉 🏶      | MA00775 🛉                             |             |           |
|             | MA00917 🛉        | MA00778 🛉                             |             |           |
|             | MA00735 🛉        | PA00496 🛉                             |             |           |
| RUN / TRAIL | MA02742 <b>Y</b> |                                       |             |           |
|             | TUEDMO           | - WA BA4                              | CONTROL     |           |
|             | THERMO           | WARM                                  | CONTROL     | EXTRA DRY |
| PRIMALOFT   |                  |                                       | MERINOS     |           |
|             |                  |                                       |             | PA00400   |
|             |                  |                                       |             | PA00414   |
|             |                  |                                       |             | PA00461 🛉 |
|             |                  |                                       |             |           |
|             |                  |                                       |             |           |
|             |                  |                                       |             |           |
|             |                  |                                       |             |           |
|             |                  |                                       |             |           |
|             |                  |                                       |             |           |
|             |                  |                                       |             |           |
| MULTISPORT  |                  |                                       |             |           |
| SUPER '     | THERMO           | WARM                                  | EXTRA DRY   |           |
| PRIMALOFT   | DUALTECH MERINOS |                                       | MERINOS     | LATRADITI |
|             |                  | MA00669                               |             |           |
|             |                  | MA00753                               |             |           |
|             |                  | MA00668                               |             |           |
|             |                  | <u>MA00664</u><br>MA00677 <b>∳</b> \$ | iki         |           |
|             |                  | MA00757                               | *           |           |
|             |                  | MA00665 🛉                             |             |           |
|             |                  | MA02730 🕺                             |             |           |
|             |                  | MA02731 Y                             |             |           |
|             |                  | MA02745 X<br>MA02746 X                |             |           |
|             |                  | AC03680                               |             |           |
|             |                  | AC03683                               |             |           |
|             |                  | AC03697 🏋                             |             |           |
|             |                  | AC03672                               |             |           |
|             |                  | AC03691                               |             |           |
|             |                  | AC03694 <u>*</u><br>AC03672           |             |           |
|             |                  | AC03691                               |             |           |
|             |                  | AUUMUTI                               |             |           |