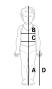

|               |         | UN      | IDERV   | VEAR    |         |
|---------------|---------|---------|---------|---------|---------|
| SIZE          |         |         | MAN     |         |         |
| INTERNATIONAL | S/M     | M/L     | L/XL    | XL      | XXL     |
| SEAMLESS      |         | II      | III     |         | V       |
| A HEIGHT      | 165/170 | 170/175 | 175/180 | 180/185 | 185/190 |
| B CHEST       | 86/90   | 92/96   | 98/102  | 104/108 | 110/114 |
| C WAIST       | 78/82   | 84/88   | 90/94   | 96/100  | 102/106 |
| D HIP         | 90/94   | 96/100  | 102/106 | 108/112 | 114/118 |
| E LEG         | 77      | 78      | 79      | 80      | 81      |
| SIZE          |         |         | WOMAN   |         |         |
| INTERNATIONAL | XS      | S       | М       | L       | XL      |
| SEAMLESS      |         |         | II      | III     | IV      |
| A HEIGHT      | 158/163 | 163/168 | 168/173 | 173/178 | 175/180 |
| B CHEST       | 74/78   | 80/84   | 86/90   | 92/96   | 98/102  |
| C WAIST       | 58/62   | 64/68   | 70/74   | 78/82   | 84/88   |
| D HIP         | 82/86   | 88/92   | 94/98   | 100/104 | 106/110 |
| E LEG         | 74      | 75      | 76      | 77      | 78      |
| SIZE          |         |         | KIDS    |         |         |
| INTERNATIONAL | xxs     | XS      | S/      | 'M      | L       |
| SEAMLESS      | 1       | II      |         | II      | IV      |
| 105           |         |         |         |         |         |