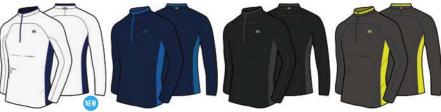

# OUTERWEAR CROSS SELLING

| woman | KIDS | NEW STYLES |
|-------|------|------------|
|-------|------|------------|

| SNOW         |                                      |          |         |               |
|--------------|--------------------------------------|----------|---------|---------------|
|              |                                      | ODOR 2   | ZERO    |               |
| M1           | X-PERFORMANCE —                      | X-STATIC | IONIC+  | COMPRESSION   |
|              | MA00752                              | A-STATIC | IUNIC+  |               |
|              | MA00754                              |          |         |               |
|              | MA00578 # *                          |          |         |               |
|              | MA00679 # *                          |          |         |               |
| OUTDOOR      |                                      |          |         |               |
|              |                                      | ODOR 2   | ZEDO    |               |
| M1           | X-PERFORMANCE -                      |          |         | COMPRESSION   |
|              |                                      | X-STATIC | IONIC+  |               |
|              | GI00335<br>MA00791 <b>*</b>          |          |         |               |
|              | MA00791 <b>*</b> MA00792 <b>*</b>    |          |         |               |
|              | GI00339 <b>†</b>                     |          |         |               |
|              | MA00796 # *                          |          |         | 1             |
|              | MA00797 #                            |          |         |               |
|              |                                      |          |         |               |
| RUN / TRAIL  |                                      |          |         |               |
|              |                                      | ODOR 2   | ZERO    |               |
| M1           | X-PERFORMANCE -                      | X-STATIC | IONIC+  | COMPRESSION   |
|              | GI00334                              | A-STATIC | IOIVICT |               |
|              | MA00704                              |          |         |               |
|              | PA00444                              |          |         |               |
|              | PA00446                              |          |         |               |
|              | PA00436                              |          |         |               |
|              | PA00426                              |          |         |               |
|              | MA00710 🛉                            |          |         |               |
|              | PA00488 🛉                            |          |         |               |
|              | PA00477                              |          |         |               |
|              | PA00486 <b>†</b><br>PA00475 <b>†</b> |          |         |               |
| MULTISPORT   | FA004/3                              |          |         |               |
| THE THE UNIT |                                      |          |         |               |
| M1           | X-PERFORMANCE                        | ODOR     |         | COMPRESSION   |
| 1411         |                                      | X-STATIC | IONIC+  | TOTAL RESSION |
|              | MA00986                              |          |         |               |
|              | MA00980                              |          |         |               |
|              | MA00987 <b>†</b><br>MA00981 <b>†</b> |          |         |               |
|              | MA00981 <b>T</b>                     |          |         |               |
|              | MA03401                              |          |         |               |
|              | PA00429                              |          |         |               |
|              | PA00428                              |          |         |               |
|              | MA03405<br>MA03406                   |          |         |               |
|              | MA03406<br>MA03407                   |          |         |               |
|              | PA00478                              |          |         |               |
|              | PA00479                              |          |         |               |
|              | AC01125                              |          |         |               |
|              | AC01150                              |          |         |               |
|              | AC03643                              |          |         |               |
|              |                                      |          |         |               |
|              |                                      |          |         |               |
|              |                                      |          |         |               |
|              |                                      |          |         |               |