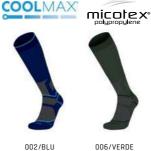

11/12

146/152

39/41

35/38

66/69.5

| SOCKS                                                                                                           |                          |  |  |  |  |  |
|-----------------------------------------------------------------------------------------------------------------|--------------------------|--|--|--|--|--|
|                                                                                                                 |                          |  |  |  |  |  |
|                                                                                                                 |                          |  |  |  |  |  |
| S M L XL XX                                                                                                     | ίL                       |  |  |  |  |  |
| 35/37 38/40 41/43 44/46 47/-                                                                                    | 49                       |  |  |  |  |  |
| 22.5/23.5 24/25 25.5/26.5 27/28 28.5/2                                                                          | 29.5                     |  |  |  |  |  |
|                                                                                                                 |                          |  |  |  |  |  |
| XS S M L X                                                                                                      | L                        |  |  |  |  |  |
| 33/34 35/36 37/38 39/40 41/-                                                                                    | 42                       |  |  |  |  |  |
| 21.5/22 22.5/23 23.5/24 24.5/25 25.5,                                                                           | /26                      |  |  |  |  |  |
|                                                                                                                 |                          |  |  |  |  |  |
| XS S M L XI                                                                                                     | L                        |  |  |  |  |  |
| 24/26 27/29 30/32 33/35 36/3                                                                                    | 38                       |  |  |  |  |  |
| 15/16 17/18 19/20 21/22 23/3                                                                                    | 24                       |  |  |  |  |  |
| 33/34 35/36 37/38 39/40 4<br>21.5/22 22.5/23 23.5/24 24.5/25 25<br><b>XS S M L</b><br>24/26 27/29 30/32 33/35 3 | 1/-<br>5.5,<br><b>XI</b> |  |  |  |  |  |