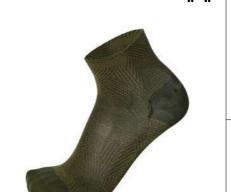

11/12

146/152

39/41

35/38

66/69.5

| SOCKS                                                                                                           |                          |  |  |  |  |  |
|-----------------------------------------------------------------------------------------------------------------|--------------------------|--|--|--|--|--|
|                                                                                                                 |                          |  |  |  |  |  |
|                                                                                                                 |                          |  |  |  |  |  |
| S M L XL XX                                                                                                     | ίL                       |  |  |  |  |  |
| 35/37 38/40 41/43 44/46 47/-                                                                                    | 49                       |  |  |  |  |  |
| 22.5/23.5 24/25 25.5/26.5 27/28 28.5/2                                                                          | 29.5                     |  |  |  |  |  |
|                                                                                                                 |                          |  |  |  |  |  |
| XS S M L X                                                                                                      | L                        |  |  |  |  |  |
| 33/34 35/36 37/38 39/40 41/-                                                                                    | 42                       |  |  |  |  |  |
| 21.5/22 22.5/23 23.5/24 24.5/25 25.5,                                                                           | /26                      |  |  |  |  |  |
|                                                                                                                 |                          |  |  |  |  |  |
| XS S M L XI                                                                                                     | L                        |  |  |  |  |  |
| 24/26 27/29 30/32 33/35 36/3                                                                                    | 38                       |  |  |  |  |  |
| 15/16 17/18 19/20 21/22 23/3                                                                                    | 24                       |  |  |  |  |  |
| 33/34 35/36 37/38 39/40 4<br>21.5/22 22.5/23 23.5/24 24.5/25 25<br><b>XS S M L</b><br>24/26 27/29 30/32 33/35 3 | 1/-<br>5.5,<br><b>XI</b> |  |  |  |  |  |