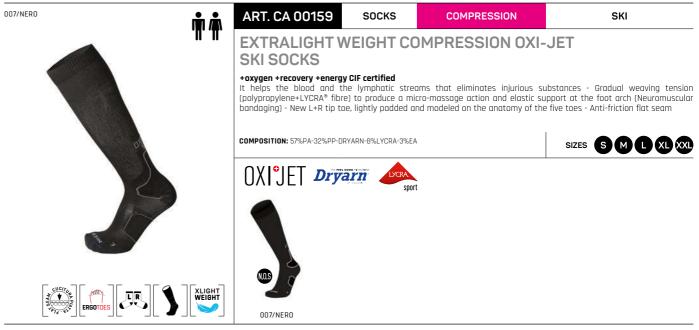

nd durability.                                                                            |                                                                                                                                             |
| Know-how & expertise (our people) thanks to continuous development over 50 years as sector leader, the products are created to last and perform equally over time, for maximum savings in production waste.                   |                                                                                                                                             |





PERFORMANCE



AW 2023/2024





160/NERO GIALLO FLUO 311/AZZURRO BLU



007/NER0

001/BIANCO





**SNOW - SOCKS** AW 2023/2024



# 

TRUE PROTECTION FEARS NO CLIMATE





**SNOW** 













**SNOW** 



**SNOW** 

ART. CA 00116

SOCKS

**SUPER THERMO** PRIMALOFT

SKI

### HEAVY WEIGHT SUPERTHERMO PRIMALOFT® MERINO **SKI SOCKS**

### Structure in Primaloft® yarn blended with Merino wool + LYCRA® fibre

Protection paddings in Primaloft® - designed and modeled on the muscles of the leg - Elastic bands at the ankle and in the foot - Anti-friction flat seam toe

COMPOSITION: 34%WO-MERINO-24%PA-20%PRIMALOFT-14%PC-8%LYCRA

SIZES S M L XL XXL





ART. CA 00119

**PRIMALOFT.** 

SOCKS

SUPER THERMO PRIMALOFT

SKI

### **HEAVY WEIGHT SUPERTHERMO PRIMALOFT® MERINO** SKI WOMAN SOCKS

### Structure in Primaloft® yarn blended with Merino wool + LYCRA® fibre

 $Double\ structure\ paddings\ -\ Front\ protections\ -\ Elastic\ bands\ at\ the\ ankle\ and\ in\ the\ foot\ -\ Anti-friction\ s