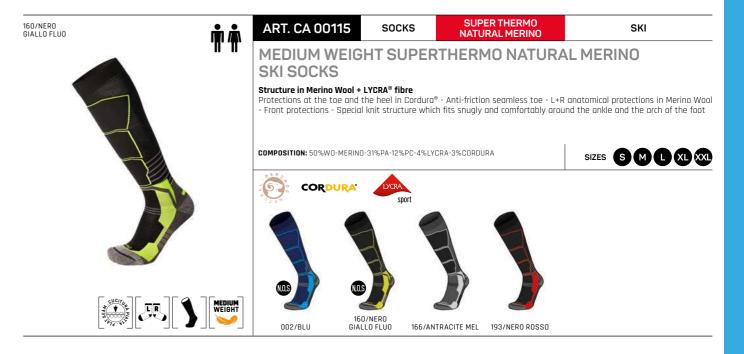

| SNOW          |             |                    |           |                    |         |
|---------------|-------------|--------------------|-----------|--------------------|---------|
| SUPER THERMO  |             | WARM               | CONTROL   | EXTR               | A DRY   |
| PRIMALOFT     | MERINOS     |                    | PRIMALOFT |                    | TENCEL  |
| CA00116       | CA00110 🛉 🏶 | CA00241            | CA00281   | CA00280            |         |
| CA00118       | CA00112     | CA00242            |           |                    |         |
| CA00119 🛉     | CA00115     | CA00249            |           |                    |         |
| CA00122       | CA02601 T   | CA00227 🛉 🕏        | 6         |                    |         |
| CA02698 🏋     |             | CA00250            |           |                    |         |
|               |             | CA00230<br>CA00232 |           |                    |         |
|               |             | CA02600 <b>*</b>   |           |                    |         |
|               |             | CA02600 CA02611    |           |                    |         |
|               |             | CA02611 CA02699    |           |                    |         |
| OUTDOOR       |             |                    |           |                    |         |
| SUPER TI      | HERMO       | WARM               | CONTROL   | EXTR               | A DRY   |
| PRIMALOFT     | MERINOS     |                    | MERINOS   |                    | TENCEL  |
| CA03040       |             |                    | CA03026   | CA03065            | CA01550 |
| CA03017       |             |                    | CA03027   | CA03066            | CA01551 |
| CA03018       |             |                    | CA03019 🏶 | CA03063            |         |
|               |             |                    |           | CA03064            |         |
|               |             |                    |           | CA03022 🛉          |         |
|               |             |                    |           | CA03068<br>CA03069 |         |
|               |             |                    |           | CA03069<br>CA03057 |         |
|               |             |                    |           | CA03057            |         |
|               |             |                    |           | CA03044            |         |
|               |             |                    |           | CA03030            |         |
|               |             |                    |           | CA03031            |         |
|               |             |                    |           | CA02570 🏋          |         |
| ACTIVE TRAVEL |             |                    |           | CA02586 🏋          |         |
| ACTIVE TRAVEL | JEDMO       | WADM               | CONTROL   | FVTD               | A DDV   |
| SUPER THE     |             | WARM               | CONTROL   | EXTRA DRY          |         |
| PRIMALOFT     | MERINOS     |                    | MERINOS   |                    | TENCEL  |
|               |             |                    |           |                    |         |
|               |             |                    |           |                    |         |
| RUN / TRAIL   |             |                    |           |                    |         |
| SUPER TI      | HERMO       | WARM CONTROL       |           | EXTRA DRY          |         |
| PRIMALOFT     | MERINOS     |                    | MERINOS   |                    | TENCEL  |
|               |             |                    | CA01298   | CA01289            |         |
|               |             |                    | CA01299   | CA01292            |         |
|               |             |                    |           | CA01293 🛉          |         |
| MULTISPORT    |             |                    |           | CA01296            |         |
|               | JEDVA       |                    |           |                    |         |
| SUPER THERMO  |             | WARM               | CONTROL   | EXTR               |         |
| PRIMALOFT     | MERINOS     |                    | PRIMALOFT |                    | TENCEL  |
|               |             |                    |           | CA01340            |         |
|               |             |                    |           | CA01341            |         |
|               |             |                    |           | CA01265            |         |
|               |             |                    |           | CA01909            |         |
|               |             |                    |           | CA01410            |         |
|               |             |                    |           |                    |         |