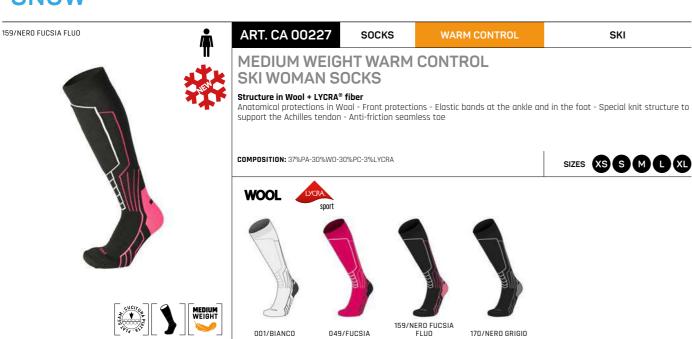

| SNOW          |             |                    |           |                    |         |
|---------------|-------------|--------------------|-----------|--------------------|---------|
| SUPER THERMO  |             | WARM               | CONTROL   | EXTR               | A DRY   |
| PRIMALOFT     | MERINOS     |                    | PRIMALOFT |                    | TENCEL  |
| CA00116       | CA00110 🛉 🏶 | CA00241            | CA00281   | CA00280            |         |
| CA00118       | CA00112     | CA00242            |           |                    |         |
| CA00119 🛉     | CA00115     | CA00249            |           |                    |         |
| CA00122       | CA02601 T   | CA00227 🛉 🕏        | 6         |                    |         |
| CA02698 🏋     |             | CA00250            |           |                    |         |
|               |             | CA00230<br>CA00232 |           |                    |         |
|               |             | CA02600 <b>*</b>   |           |                    |         |
|               |             | CA02600 CA02611    |           |                    |         |
|               |             | CA02611 CA02699    |           |                    |         |
| OUTDOOR       |             |                    |           |                    |         |
| SUPER TI      | HERMO       | WARM               | CONTROL   | EXTR               | A DRY   |
| PRIMALOFT     | MERINOS     |                    | MERINOS   |                    | TENCEL  |
| CA03040       |             |                    | CA03026   | CA03065            | CA01550 |
| CA03017       |             |                    | CA03027   | CA03066            | CA01551 |
| CA03018       |             |                    | CA03019 🏶 | CA03063            |         |
|               |             |                    |           | CA03064            |         |
|               |             |                    |           | CA03022 🛉          |         |
|               |             |                    |           | CA03068<br>CA03069 |         |
|               |             |                    |           | CA03069<br>CA03057 |         |
|               |             |                    |           | CA03057            |         |
|               |             |                    |           | CA03044            |         |
|               |             |                    |           | CA03030            |         |
|               |             |                    |           | CA03031            |         |
|               |             |                    |           | CA02570 🏋          |         |
| ACTIVE TRAVEL |             |                    |           | CA02586 🏋          |         |
| ACTIVE TRAVEL | JEDMO       | WADM               | CONTROL   | FVTD               | A DDV   |
| SUPER THE     |             | WARM               | CONTROL   | EXTRA DRY          |         |
| PRIMALOFT     | MERINOS     |                    | MERINOS   |                    | TENCEL  |
|               |             |                    |           |                    |         |
|               |             |                    |           |                    |         |
| RUN / TRAIL   |             |                    |           |                    |         |
| SUPER TI      | HERMO       | WARM CONTROL       |           | EXTRA DRY          |         |
| PRIMALOFT     | MERINOS     |                    | MERINOS   |                    | TENCEL  |
|               |             |                    | CA01298   | CA01289            |         |
|               |             |                    | CA01299   | CA01292            |         |
|               |             |                    |           | CA01293 🛉          |         |
| MULTISPORT    |             |                    |           | CA01296            |         |
|               | JEDVA       |                    |           |                    |         |
| SUPER THERMO  |             | WARM               | CONTROL   | EXTR               |         |
| PRIMALOFT     | MERINOS     |                    | PRIMALOFT |                    | TENCEL  |
|               |             |                    |           | CA01340            |         |
|               |             |                    |           | CA01341            |         |
|               |             |                    |           | CA01265            |         |
|               |             |                    |           | CA01909            |         |
|               |             |                    |           | CA01410            |         |
|               |             |                    |           |                    |         |