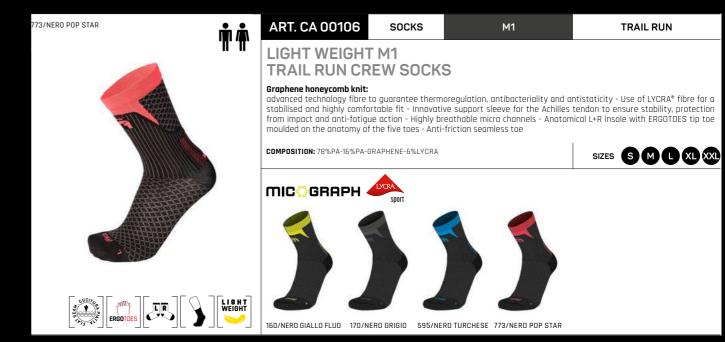

## **SOCKS** CROSS SELLING

| WOMAN | KIDS | ** NEW STYLES |
|-------|------|---------------|
|-------|------|---------------|

| SNOW           |                    |          |             |                                                  |  |
|----------------|--------------------|----------|-------------|--------------------------------------------------|--|
| 144            | V DAGE             | ODOR     | COMPDECCION |                                                  |  |
| M1             | X-RACE             | X-STATIC | IONIC+      | COMPRESSION                                      |  |
| CA00102        | CA01640            | CA01520  |             | CA00158                                          |  |
| CA00103        | CA01641            |          |             | CA00159                                          |  |
| CA02614        | CA00282            |          |             | CA00160                                          |  |
|                | CA00146            |          |             | <u> </u>                                         |  |
|                |                    |          |             |                                                  |  |
|                |                    |          |             |                                                  |  |
|                |                    |          |             |                                                  |  |
|                |                    |          |             |                                                  |  |
|                |                    |          |             |                                                  |  |
| OUTDOOR        |                    |          |             |                                                  |  |
|                |                    | ODOR     | ZERO        |                                                  |  |
| M1             | X-PERFORMANCE      | X-STATIC | IONIC+      | COMPRESSION                                      |  |
|                | CA03071            | CA01541  | TOINIC      | CA03090                                          |  |
|                | UAUJU/I            | UAU IJ41 |             |                                                  |  |
|                |                    |          |             |                                                  |  |
|                |                    |          |             |                                                  |  |
|                |                    |          |             |                                                  |  |
|                |                    |          |             | <del>                                     </del> |  |
|                |                    |          |             | <del> </del>                                     |  |
|                |                    |          |             |                                                  |  |
|                |                    |          |             |                                                  |  |
|                |                    |          |             |                                                  |  |
|                |                    |          |             |                                                  |  |
|                |                    |          |             |                                                  |  |
| ACTIVE TO AVEL |                    |          |             |                                                  |  |
| ACTIVE TRAVEL  |                    |          |             |                                                  |  |
| M1             | X-PERFORMANCE      | ODOR     |             | COMPRESSION                                      |  |
| 1711           | X-I LINI ONI-IANGE | X-STATIC | IONIC+      | COMI RESSION                                     |  |
|                |                    | CA01510  |             |                                                  |  |
|                |                    | CA01511  |             |                                                  |  |
| RUN / TRAIL    |                    | CA01512  |             |                                                  |  |
| RUN / TRAIL    |                    |          |             |                                                  |  |
| M1             | X-PERFORMANCE      | ODOR     | ZERO        | COMPRESSION                                      |  |
| M1             | A-PERFORMANCE      | X-STATIC | IONIC+      | COMPRESSION                                      |  |
| CA00105        | CA01285            | CA01505  | CA01504     | CA01280                                          |  |
| CA00106        | CA01287            | CA01618  | CA01506     | CA01273                                          |  |
|                | CA01279 🛉          |          | CA01507 🛉   | AC01124                                          |  |
| MULTISPORT     | CA01503            |          |             |                                                  |  |
| MULIISPURI     |                    |          |             |                                                  |  |
| M1             | X-PERFORMANCE      | ODOR     | ZERO        | COMPRESSION                                      |  |
| IVI I          | A-PERFURMANCE      | X-STATIC | IONIC+      | COMPRESSION                                      |  |
|                | CA01250            | CA01613  | CA01532     |                                                  |  |
|                | CA01252            | CA01620  | CA01342     |                                                  |  |
|                | CA01254            |          |             |                                                  |  |
|                | CA02524 🏋          |          |             |                                                  |  |
|                |                    |          |             |                                                  |  |
|                |                    |          |             |                                                  |  |