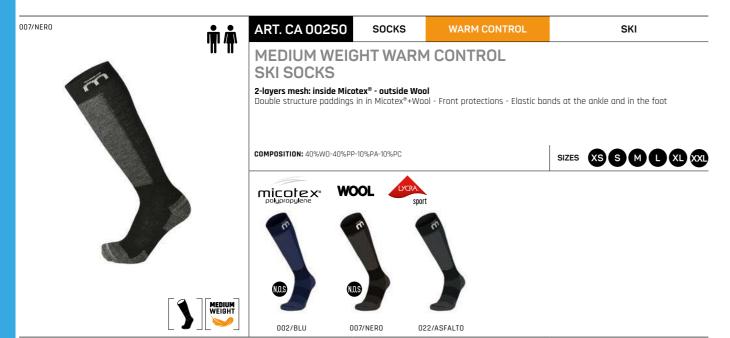

| SNOW          |             |                    |           |                    |         |
|---------------|-------------|--------------------|-----------|--------------------|---------|
| SUPER THERMO  |             | WARM               | CONTROL   | EXTR               | A DRY   |
| PRIMALOFT     | MERINOS     |                    | PRIMALOFT |                    | TENCEL  |
| CA00116       | CA00110 🛉 🏶 | CA00241            | CA00281   | CA00280            |         |
| CA00118       | CA00112     | CA00242            |           |                    |         |
| CA00119 🛉     | CA00115     | CA00249            |           |                    |         |
| CA00122       | CA02601 T   | CA00227 🛉 🕏        | 6         |                    |         |
| CA02698 🏋     |             | CA00250            |           |                    |         |
|               |             | CA00230<br>CA00232 |           |                    |         |
|               |             | CA02600 <b>*</b>   |           |                    |         |
|               |             | CA02600 CA02611    |           |                    |         |
|               |             | CA02611 CA02699    |           |                    |         |
| OUTDOOR       |             |                    |           |                    |         |
| SUPER TI      | HERMO       | WARM               | CONTROL   | EXTR               | A DRY   |
| PRIMALOFT     | MERINOS     |                    | MERINOS   |                    | TENCEL  |
| CA03040       |             |                    | CA03026   | CA03065            | CA01550 |
| CA03017       |             |                    | CA03027   | CA03066            | CA01551 |
| CA03018       |             |                    | CA03019 🏶 | CA03063            |         |
|               |             |                    |           | CA03064            |         |
|               |             |                    |           | CA03022 🛉          |         |
|               |             |                    |           | CA03068<br>CA03069 |         |
|               |             |                    |           | CA03069<br>CA03057 |         |
|               |             |                    |           | CA03057            |         |
|               |             |                    |           | CA03044            |         |
|               |             |                    |           | CA03030            |         |
|               |             |                    |           | CA03031            |         |
|               |             |                    |           | CA02570 🏋          |         |
| ACTIVE TRAVEL |             |                    |           | CA02586 🏋          |         |
| ACTIVE TRAVEL | JEDMO       | WADM               | CONTROL   | FVTD               | A DDV   |
| SUPER THE     |             | WARM               | CONTROL   | EXTRA DRY          |         |
| PRIMALOFT     | MERINOS     |                    | MERINOS   |                    | TENCEL  |
|               |             |                    |           |                    |         |
|               |             |                    |           |                    |         |
| RUN / TRAIL   |             |                    |           |                    |         |
| SUPER TI      | HERMO       | WARM CONTROL       |           | EXTRA DRY          |         |
| PRIMALOFT     | MERINOS     |                    | MERINOS   |                    | TENCEL  |
|               |             |                    | CA01298   | CA01289            |         |
|               |             |                    | CA01299   | CA01292            |         |
|               |             |                    |           | CA01293 🛉          |         |
| MULTISPORT    |             |                    |           | CA01296            |         |
|               | JEDVA       |                    |           |                    |         |
| SUPER THERMO  |             | WARM               | CONTROL   | EXTR               |         |
| PRIMALOFT     | MERINOS     |                    | PRIMALOFT |                    | TENCEL  |
|               |             |                    |           | CA01340            |         |
|               |             |                    |           | CA01341            |         |
|               |             |                    |           | CA01265            |         |
|               |             |                    |           | CA01909            |         |
|               |             |                    |           | CA01410            |         |
|               |             |                    |           |                    |         |