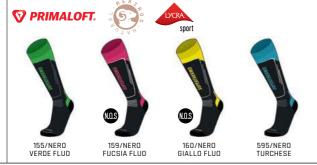

fabric structure along the length of the calf muscle: muscle relaxation and optimal circulation - Front lightweight "spiderweb" knit structure - Intertwined knit structure which fits snugly and comfortably around the ankle - Padded structure that supports the Achilles tendon - Anatomically L+ R feet designed construction made inMerino wool for heat retention - Invisible seamless toe

COMPOSITION: 56%PA-24%PP DRYARN-14%WO MERINO-6%LYCRA

SIZES XS S M L XL

SKI



159/NERO FUCSIA FLUO

**KIDS** 



ART. CA 02698

SOCKS

SUPER THERMO

SKI



Structure in Primaloft® yarn blended with Merino wool + LYCRA® fibre

Double structure cushioning all along the sock - Elastic bands at the ankle and in the foot - Anti-friction flat seam toe

COMPOSITION: 41%PA-28%WO-MERINO-14%PRIMALOFT-14%PC-3%LYCRA





002/BLU

KIDS



ART. CA 02601

SOCKS

SUPER THERMO NATURAL MERINO

SKI

### LIGHT WEIGHT SUPERTHERMO NATURAL MERINO SKI KIDS SOCKS

Structure in Merino Wool + LYCRA® fibre

Light mesh in the foot - Anti-friction flat seam toe - Front protection in polyamide - Protection on the top of the toes - Elastic bands at the ankle and in the foot

COMPOSITION: 48%WO-MERINO-47%PA-5%LYCRA





002/BLU

962/VAR 12

176/ANTRACITE VERDE FLUO

ART. CA 02611

MEDIUM WEIGHT WARM CONTROL SKI KIDS SOCKS

Structure in polypropylene Micotex® + LYCRA® fiber

Double structure paddings in wool - Front protections - Elastic bands at the ankle and in the foot - Anti-friction flat seam toe

COMPOSITION: 36%PP-29%PA-16%WO-16%PC-3%LYCRA

SIZES XS S M L XL



160/NERO GIALLO FLUO

WARM CONTROL

SKI

MEDIUM WEIGHT WAR