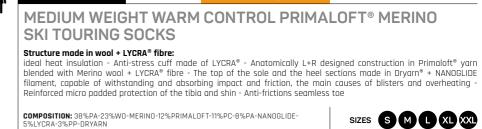

+R anatomical paddings - Front and rear protections - Elastic bands at the ankle and in the

COMPOSITION: 46%PA-25%WO-25%PC-4%LYCRA





















SKI













SNOW

010/GIALLO

**WARM CONTRO** 



# ART. CA 00282

ART. CA 00281

SOCKS

X-PERFORMANCE

SKI-TOURING





heat insulation, quick drying, moisture management and perspiration - Antistress cuff made of LYCRA® - Anatomically L+R designed construction - The top of the sole and the heel sections made in NANOGLIDE filament, capable of withstanding and absorbing impact and friction, the main causes of blisters and overheating - Reinforced micro padded protection of the tibia and shin in Dryarn® polypropylene -Anti-frictions seamless toe

COMPOSITION: 47%PP-DRYARN-43%PA-5%PA NANOGLIDE-5%LYCRA





SKI-TOURING









SOCKS













SOCKS





159/NERO FUCSIA FLUO

ART. CA 00280

SKI-TOURING





### Structure in polypropylene Dryarn® + LYCRA® fibre

Light mesh in the foot - Anti-friction flat seam toe - Front protection in Tactel® - Forefoot double structured protection - New L+R tip toe, lightly padded and modeled on the anatomy of the five toes - Elastic bands at the ankle and in the foot

COMPOSITION: 34%PP-DRYARN-32%PA-25%LYCRA- 9%TACTEL









Dryarn









**OUTDOOR - SOCKS** AW 2023/2024



# 

EXCURSIONS IN EVOLUTION WHATEVER THE GOAL



WARM CONTROL

OTHE



ART. CA 03071

SOCKS

X-PERFORMANCE

HIKE

### LIGHT WEIGHT X-PERFORMANCE HIKE CREW SOCKS

Structure in Coolmax\*+ LYCRA\*fibre - L+R anatomical protections in Micotex\* - Cordura\* at toe and heel for protection - Ankle side protection + A