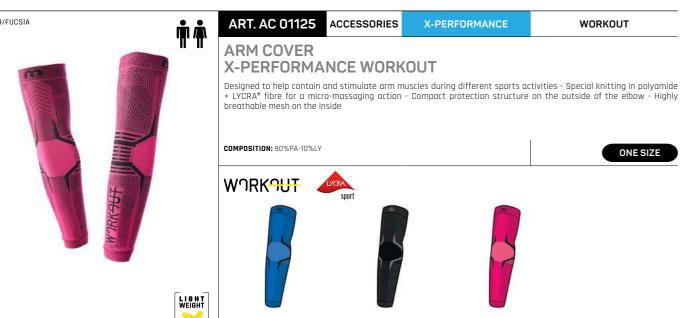

ports performance, like a second skin. The use of a polyamide microfibre allows elasticity, excellent resistance to wear, breathability and quick drying

COMPOSITION: 96%PL-4%EA

**W**IRKIUT













ART. PA 00479

OUTERWEAR

X-PERFORMANCE

SKINTECH WORKOUT

### WOMAN STRETCH SHORTS X-PERFORMANCE SKINTECH WORKOUT

 $A particularly \ versatile \ range \ of \ products \ suitable \ for \ different \ sports \ activities, \ made \ using \ seamless \ technology. \ The$  $soft\ fit\ and\ superlight\ structure\ allow\ the\ body\ to\ move\ perfectly\ during\ sports\ performance,\ like\ a\ second\ skin.\ The\ use$ of a polyamide microfibre allows elasticity, excellent resistance to wear, breathability and quick drying

COMPOSITION: 92%PL-8%EA

**W**IRKIUT





119











511/VERDE MILITARE







Structure in polyamide multisoft - Highly breathable mesh structure throughout the sock with differentiated knitting and integrated anti-twist elastic module - Anti-friction seamless toe





### LIGHT WEIGHT X-PERFORMANCE **WORKOUT LOW CUT SOCKS**

Structure in polyamide multisoft - Highly breathable mesh structure throughout the sock with differentiated knitting and integrated anti-twist elastic module - Anti-friction seamless toe









120 121

AW 2023/2024





PERFORMANCE FROM THE START



ART. MA 02746

504/LEMON

### **SUPER THERMO**

**KIDS** 

### ART. MA 02742



### WARM CONTROL

### ART. MA 02730

















# KIDS FULL ZIP HOODY SHIRT WARM CONTROL

FURRY FLEECE 100% polyester fabric. Warm, soft and breathable, on the outside it has a rhombus patterned surface to