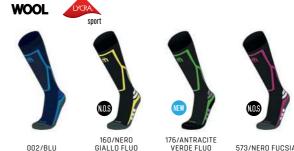

## **SOCKS** CROSS SELLING

| WOMAN | KIDS | ** NEW STYLES |
|-------|------|---------------|
|-------|------|---------------|

| SNOW           |                    |          |             |                                                  |  |
|----------------|--------------------|----------|-------------|--------------------------------------------------|--|
| 144            | V DAGE             | ODOR     | COMPDECCION |                                                  |  |
| M1             | X-RACE             | X-STATIC | IONIC+      | COMPRESSION                                      |  |
| CA00102        | CA01640            | CA01520  |             | CA00158                                          |  |
| CA00103        | CA01641            |          |             | CA00159                                          |  |
| CA02614        | CA00282            |          |             | CA00160                                          |  |
|                | CA00146            |          |             | <u> </u>                                         |  |
|                |                    |          |             |                                                  |  |
|                |                    |          |             |                                                  |  |
|                |                    |          |             |                                                  |  |
|                |                    |          |             |                                                  |  |
|                |                    |          |             |                                                  |  |
| OUTDOOR        |                    |          |             |                                                  |  |
|                |                    | ODOR     | ZERO        |                                                  |  |
| M1             | X-PERFORMANCE      | X-STATIC | IONIC+      | COMPRESSION                                      |  |
|                | CA03071            | CA01541  | TOINIC      | CA03090                                          |  |
|                | UAUJU/I            | UAU IJ41 |             |                                                  |  |
|                |                    |          |             |                                                  |  |
|                |                    |          |             |                                                  |  |
|                |                    |          |             |                                                  |  |
|                |                    |          |             | <del>                                     </del> |  |
|                |                    |          |             | <del> </del>                                     |  |
|                |                    |          |             |                                                  |  |
|                |                    |          |             |                                                  |  |
|                |                    |          |             |                                                  |  |
|                |                    |          |             |                                                  |  |
|                |                    |          |             |                                                  |  |
| ACTIVE TO AVEL |                    |          |             |                                                  |  |
| ACTIVE TRAVEL  |                    |          |             |                                                  |  |
| M1             | X-PERFORMANCE      | ODOR     |             | COMPRESSION                                      |  |
| 1711           | X-I LINI ONI-IANGE | X-STATIC | IONIC+      | COMI RESSION                                     |  |
|                |                    | CA01510  |             |                                                  |  |
|                |                    | CA01511  |             |                                                  |  |
| RUN / TRAIL    |                    | CA01512  |             |                                                  |  |
| RUN / TRAIL    |                    |          |             |                                                  |  |
| M1             | X-PERFORMANCE      | ODOR     | ZERO        | COMPRESSION                                      |  |
| M1             | A-PERFORMANCE      | X-STATIC | IONIC+      | COMPRESSION                                      |  |
| CA00105        | CA01285            | CA01505  | CA01504     | CA01280                                          |  |
| CA00106        | CA01287            | CA01618  | CA01506     | CA01273                                          |  |
|                | CA01279 🛉          |          | CA01507 🛉   | AC01124                                          |  |
| MULTISPORT     | CA01503            |          |             |                                                  |  |
| MULIISPURI     |                    |          |             |                                                  |  |
| M1             | X-PERFORMANCE      | ODOR     | ZERO        | COMPRESSION                                      |  |
| IVI I          | A-PERFURMANCE      | X-STATIC | IONIC+      | COMPRESSION                                      |  |
|                | CA01250            | CA01613  | CA01532     |                                                  |  |
|                | CA01252            | CA01620  | CA01342     |                                                  |  |
|                | CA01254            |          |             |                                                  |  |
|                | CA02524 🏋          |          |             |                                                  |  |
|                |                    |          |             |                                                  |  |
|                |                    |          |             |                                                  |  |

| SNOW          |             |                    |           |                    |         |
|---------------|-------------|--------------------|-----------|--------------------|---------|
| SUPER THERMO  |             | WARM               | CONTROL   | EXTR               | A DRY   |
| PRIMALOFT     | MERINOS     |                    | PRIMALOFT |                    | TENCEL  |
| CA00116       | CA00110 🛉 🏶 | CA00241            | CA00281   | CA00280            |         |
| CA00118       | CA00112     | CA00242            |           |                    |         |
| CA00119 🛉     | CA00115     | CA00249            |           |                    |         |
| CA00122       | CA02601 T   | CA00227 🛉 🕏        | 6         |                    |         |
| CA02698 🏋     |             | CA00250            |           |                    |         |
|               |             | CA00230<br>CA00232 |           |                    |         |
|               |             | CA02600 <b>*</b>   |           |                    |         |
|               |             | CA02600 CA02611    |           |                    |         |
|               |             | CA02611 CA02699    |           |                    |         |
| OUTDOOR       |             |                    |           |                    |         |
| SUPER TI      | HERMO       | WARM               | CONTROL   | EXTR               | A DRY   |
| PRIMALOFT     | MERINOS     |                    | MERINOS   |                    | TENCEL  |
| CA03040       |             |                    | CA03026   | CA03065            | CA01550 |
| CA03017       |             |                    | CA03027   | CA03066            | CA01551 |
| CA03018       |             |                    | CA03019 🏶 | CA03063            |         |
|               |             |                    |           | CA03064            |         |
|               |             |                    |           | CA03022 🛉          |         |
|               |             |                    |           | CA03068<br>CA03069 |         |
|               |             |                    |           | CA03069<br>CA03057 |         |
|               |             |                    |           | CA03057            |         |
|               |             |                    |           | CA03044            |         |
|               |             |                    |           | CA03030            |         |
|               |             |                    |           | CA03031            |         |
|               |             |                    |           | CA02570 🏋          |         |
| ACTIVE TRAVEL |             |                    |           | CA02586 🏋          |         |
| ACTIVE TRAVEL | JEDMO       | WADM               | CONTROL   | FVTD               | A DDV   |
| SUPER THE     |             | WARM               | CONTROL   | EXTRA DRY          |         |
| PRIMALOFT     | MERINOS     |                    | MERINOS   |                    | TENCEL  |
|               |             |                    |           |                    |         |
|               |             |                    |           |                    |         |
| RUN / TRAIL   |             |                    |           |                    |         |
| SUPER TI      | HERMO       | WARM CONTROL       |           | EXTRA DRY          |         |
| PRIMALOFT     | MERINOS     |                    | MERINOS   |                    | TENCEL  |
|               |             |                    | CA01298   | CA01289            |         |
|               |             |                    | CA01299   | CA01292            |         |
|               |             |                    |           | CA01293 🛉          |         |
| MULTISPORT    |             |                    |           | CA01296            |         |
|               | JEDVA       |                    |           |                    |         |
| SUPER THERMO  |             | WARM               | CONTROL   | EXTR               |         |
| PRIMALOFT     | MERINOS     |                    | PRIMALOFT |                    | TENCEL  |
|               |             |                    |           | CA01340            |         |
|               |             |                    |           | CA01341            |         |
|               |             |                    |           | CA01265            |         |
|               |             |                    |           | CA01909            |         |
|               |             |                    |           | CA01410            |         |
|               |             |                    |           |                    |         |