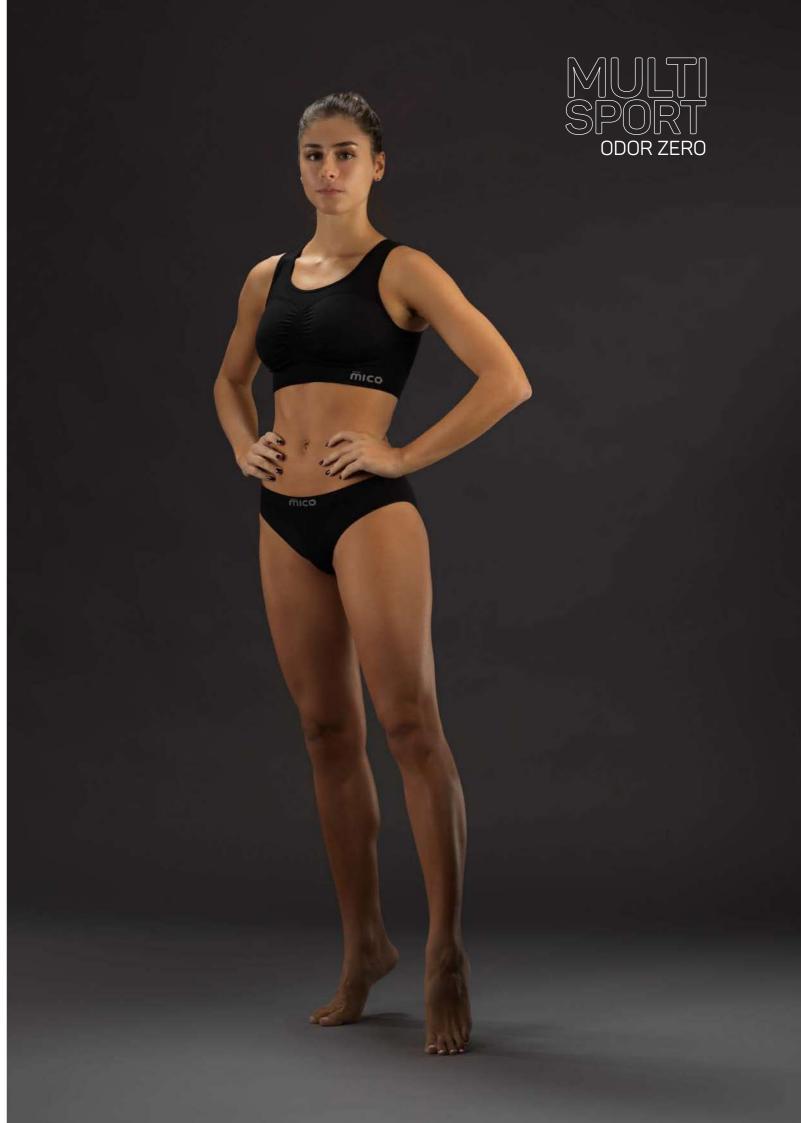

s for anti-bacterial action - Perfectly adherent to the body, freedom of movement, comfortable to wear - structure with specific differentiated zones to ensure the right support and maximum ventilation where needed for total comfort

COMPOSITION: 59%PA-32%PP-6%EA-3%IONIC+















ODOR ZERO IONIC+

SKINTECH



# **WOMAN BOXER**

# ODOR ZERO IONIC+® P4P SKINTECH



Dryarn® polypropylene fibre on the skin: maximum lightness and perfect moisture control - IONIC+® silver fibre inserts for anti-bacterial action - Perfectly adherent to the body, freedom of movement, comfortable to wear - structure with specific differentiated zones to ensure the right support and maximum ventilation where needed for total comfort without constrictions

COMPOSITION: 59%PA-32%PP-6%EA-3%IONIC+





















EVERYTIME YOU CHALLENGE YOURSELF YOU ARE NOT ALONE





### X-PERFORMANCE

















ART. PA 00479









AW 2023/2024

511/VERDE MILITARE



REGULAR

REGULAR

ART. MA 03400 OUTERWEAR

X-PERFORMANCE

SKINTECH WORKOUT

**WORKOUT** 

### MAN HALF SLEEVES ROUND NECK SHIRT X-PERFORMANCE SKINTECH WORKOUT

A particularly versatile range of products suitable for different sports activities, made using seamless technology. The soft fit and super light structure allow the body to move perfectly during sports performance, like a second skin. The use of Dryarn® polypropylene fibre maximises the moisture management of the skin that is always dry and thermoregulated, together with a natural anti-bacterial action

COMPOSITION: 100%PP











005/ROYAL

511/VERDE MILITARE

SKINTECH WORKO