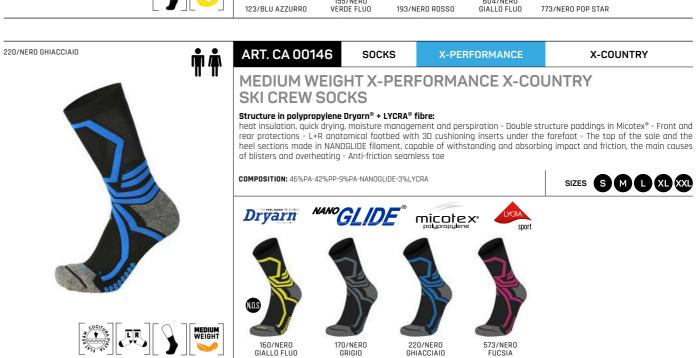

159/NERO FUCSIA FLUO

166/ANTRACITE MEL 170/NERO GRIGIO

WARM CONTROL

SKI

### MEDIUM WEIGHT WARM CONTROL SKI SOCKS

SOCKS

# Structure in Micotex® + LYCRA® fiber

ART. CA 00242

Double structure paddings at the foot in Micotex® - Front protections - Elastic bands at the ankle and in the foot - Net mesh along the calf for hi perspiration and comfort - Anti-friction seamless seam toe

COMPOSITION: 51%PP-45%PA-4%LYCRA

micotex°

ART. CA 00249







































193/NERO ROSSO

SKI

## MEDIUM WEIGHT WARM CONTROL SKI SOCKS

SOCKS

Structure in polyamide + wool + LYCRA® fibre
Anti-fricton seamless toe - L+R anatomical paddings - Front and rear protections - Elastic bands at the ankle and in the

COMPOSITION: 46%PA-25%WO-25%PC-4%LYCRA





















SKI













SNOW

010/GIALLO

**WARM CONTRO** 



# ART. CA 00282

ART. CA 00281

SOCKS

X-PERFORMANCE

SKI-TOURING





heat insulation, quick drying, moisture management and perspiration - Antistress cuff made of LYCRA® - Anatomically L+R designed construction - The top of the sole and the heel sections made in NANOGLIDE filament, capable of withstanding and absorbing impact and friction, the main causes of blisters and overheating - Reinforced micro padded protection of the tibia and shin in Dryarn® polypropylene -Anti-frictions seamless toe

COMPOSITION: 47%PP-DRYARN-43%PA-5%PA NANOGLIDE-5%LYCRA





SKI-TOURING









SOCKS













SOCKS





159/NERO FUCSIA FLUO

ART. CA 00280

SKI-TOURING





### Structure in polypropylene Dryarn® + LYCRA® fibre

Light mesh in the foot - Anti-friction