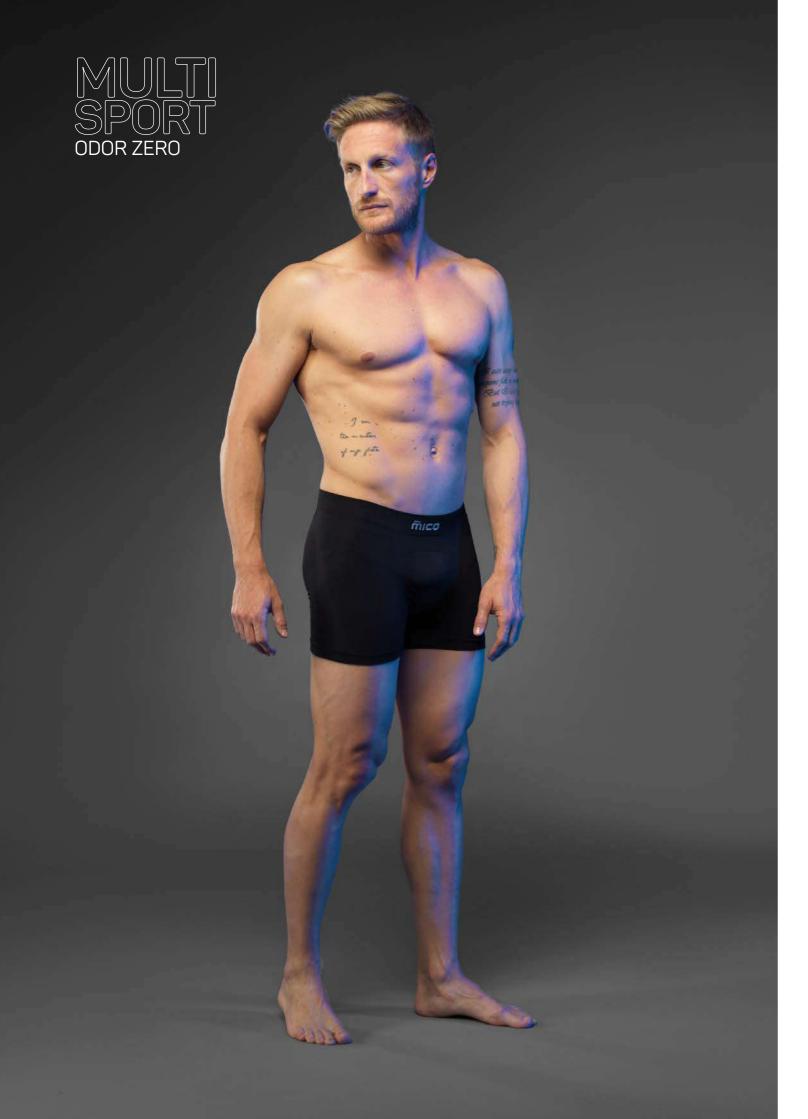

y to the skin providing comfort and better

COMPOSITION: 88%PP-8%EA-4%PA









XLIGHT WEIGHT



001/BIANCO





# sensibility



Micotex® 100 light fabric - Small net stretch mesh for a perfect fit - Fabric with net construction for best wicking capacity - It is antiallergic, soft and light - It is resistant and fits perfectly to the skin providing comfort and better

COMPOSITION: 88%PP-8%EA-4%PA









ART. IN 03620 UNDERWEAR

### WOMAN ROUND NECK VEST EXTRA DRY

Micotex® 100 light fabric - Small net stretch mesh for a perfect fit - Fabric with net construction for best wicking capacity - It is antiallergic, soft and light - It is resistant and fits perfectly to the skin providing comfort and better sensibility

COMPOSITION: 88%PP-8%EA-4%PA

micotex\*











001/BIANCO 007/NER0



007/NER0

007/NFR0

007/NFRO

# ART. IN 01786

UNDERWEAR

ODOR ZERO IONIC+

SKINTECH

**MULTISPORT** 

### **MAN BRIEFS ODOR ZERO IONIC+® P4P SKINTECH**

### Garment made with seamless technology

Dryarn® polypropylene fibre on the skin: maximum lightness and perfect moisture control - IONIC+® silver fibre inserts for anti-bacterial action - Perfectly adherent to the body, freedom of movement, comfortable to wear - structure with specific differentiated zones to ensure the right support and maximum ventilation where needed for total comfort without constrictions

COMPOSITION: 54%PA-34%PP-7%EA-5%IONIC+













MICO



SKINTECH

# MAN BOXER SHORTS ODOR ZERO IONIC+® P4P SKINTECH Garment made with seamless technology

Dryarn® polypropylene fibre on the skin: maximum lightness and perfec