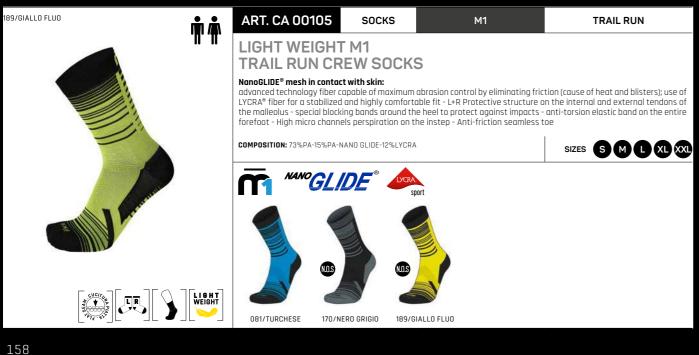

## **SOCKS** CROSS SELLING

| WOMAN | KIDS | ** NEW STYLES |
|-------|------|---------------|
|-------|------|---------------|

| SNOW           |                    |          |             |                                                  |  |
|----------------|--------------------|----------|-------------|--------------------------------------------------|--|
| 144            | V DAGE             | ODOR     | COMPDECCION |                                                  |  |
| M1             | X-RACE             | X-STATIC | IONIC+      | COMPRESSION                                      |  |
| CA00102        | CA01640            | CA01520  |             | CA00158                                          |  |
| CA00103        | CA01641            |          |             | CA00159                                          |  |
| CA02614        | CA00282            |          |             | CA00160                                          |  |
|                | CA00146            |          |             | <u> </u>                                         |  |
|                |                    |          |             |                                                  |  |
|                |                    |          |             |                                                  |  |
|                |                    |          |             |                                                  |  |
|                |                    |          |             |                                                  |  |
|                |                    |          |             |                                                  |  |
| OUTDOOR        |                    |          |             |                                                  |  |
|                |                    | ODOR     | ZERO        |                                                  |  |
| M1             | X-PERFORMANCE      | X-STATIC | IONIC+      | COMPRESSION                                      |  |
|                | CA03071            | CA01541  | TOINIC      | CA03090                                          |  |
|                | UAUJU/I            | UAU IJ41 |             |                                                  |  |
|                |                    |          |             |                                                  |  |
|                |                    |          |             |                                                  |  |
|                |                    |          |             |                                                  |  |
|                |                    |          |             | <del>                                     </del> |  |
|                |                    |          |             | <del> </del>                                     |  |
|                |                    |          |             |                                                  |  |
|                |                    |          |             |                                                  |  |
|                |                    |          |             |                                                  |  |
|                |                    |          |             |                                                  |  |
|                |                    |          |             |                                                  |  |
| ACTIVE TO AVEL |                    |          |             |                                                  |  |
| ACTIVE TRAVEL  |                    |          |             |                                                  |  |
| M1             | X-PERFORMANCE      | ODOR     |             | COMPRESSION                                      |  |
| 1711           | X-I LINI ONI-IANGE | X-STATIC | IONIC+      | COMI RESSION                                     |  |
|                |                    | CA01510  |             |                                                  |  |
|                |                    | CA01511  |             |                                                  |  |
| RUN / TRAIL    |                    | CA01512  |             |                                                  |  |
| RUN / TRAIL    |                    |          |             |                                                  |  |
| M1             | X-PERFORMANCE      | ODOR     | ZERO        | COMPRESSION                                      |  |
| M1             | A-PERFORMANCE      | X-STATIC | IONIC+      | COMPRESSION                                      |  |
| CA00105        | CA01285            | CA01505  | CA01504     | CA01280                                          |  |
| CA00106        | CA01287            | CA01618  | CA01506     | CA01273                                          |  |
|                | CA01279 🛉          |          | CA01507 🛉   | AC01124                                          |  |
| MULTISPORT     | CA01503            |          |             |                                                  |  |
| MULIISPURI     |                    |          |             |                                                  |  |
| M1             | X-PERFORMANCE      | ODOR     | ZERO        | COMPRESSION                                      |  |
| IVI I          | A-PERFURMANCE      | X-STATIC | IONIC+      | COMPRESSION                                      |  |
|                | CA01250            | CA01613  | CA01532     |                                                  |  |
|                | CA01252            | CA01620  | CA01342     |                                                  |  |
|                | CA01254            |          |             |                                                  |  |
|                | CA02524 🏋          |          |             |                                                  |  |
|                |                    |          |             |                                                  |  |
|                |                    |          |             |                                                  |  |