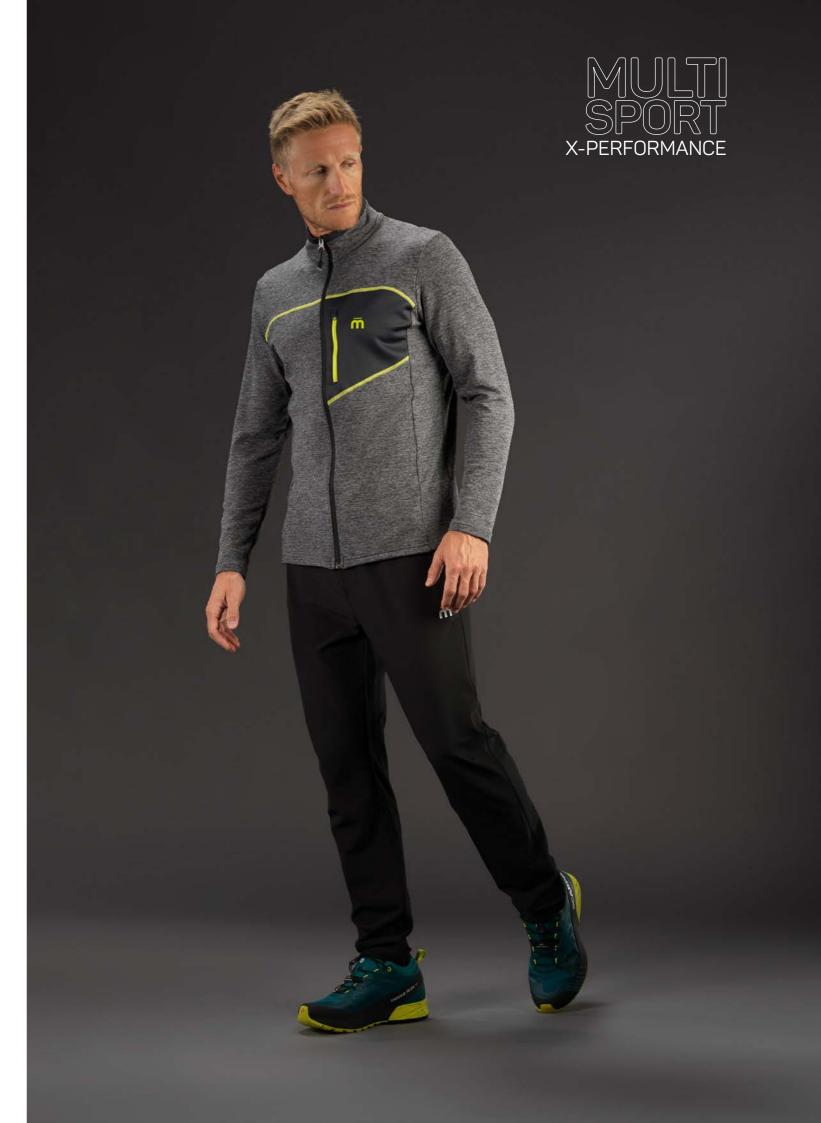

AR ART. PA 00461

RUN

### WOMAN SHORTS WITH BRIEF INSERT EXTRA DRY RUN

Ergonomic shape - internal briefs - elastic band at the waist with adjustable string. Stretching and performing fabric for a perfect fit. Dirt-resistant. Thanks to the water repellent treatment it offers protection also in hard conditions keeping a high brethable capacity. PFC free, soft touch but hard-wearing fabric.

**COMPOSITION:** 1T/1F:92%PL-8%EA - 2T/2F:88%PL-12%EA













80

007/NFR0

# Side inserts - inner mesh briefs - back pocket with zip - elastic band at the waist with adjustable string. Stretching and

SIZES XS S M L XL



















SIZES S M L XL XXL





# MULTI SPORT

ESSENTIAL DESIGN TECHNICAL HEART



### X-PERFORMANCE











WARM CONTROL

ART. MA 00669









ART. MA 00677











AW 2023/2024

043/GRIGIO

ART. MA 00986 OUTERWEAR

X-PERFORMANCE

MULTISPORT

**MULTISPORT** 

### MAN HALF NECK FULL ZIP SHIRT X-PERFORMANCE MULTISPORT

### Melange bi-stretch fabric

Softly brushed inside with 'grid' design - Smooth 'no-pilling' surface with melange effect to the outside - Good thermal insulation without feeling bulky - High comfort and fit for versatile use - Extreme breathability - Fabricweight: 220 gr/sqm Inner collar in jumper fabric

**COMPOSITION:** 1T/1F: 94%PL-6%EA - 2T/2F: 100%PL











511/VERDE MILITARE



ART. MA 00980 OUTERWEAR

X-PERFORMANCE

MULTISPORT

# MAN HALF NECK ZIP SHIRT X-PERFORMANCE MULTISPORT

Softly brushed inside with 'grid' design - Smooth 'no-pilling' surface with melange effect to the outside - Good thermal insulation without feelin