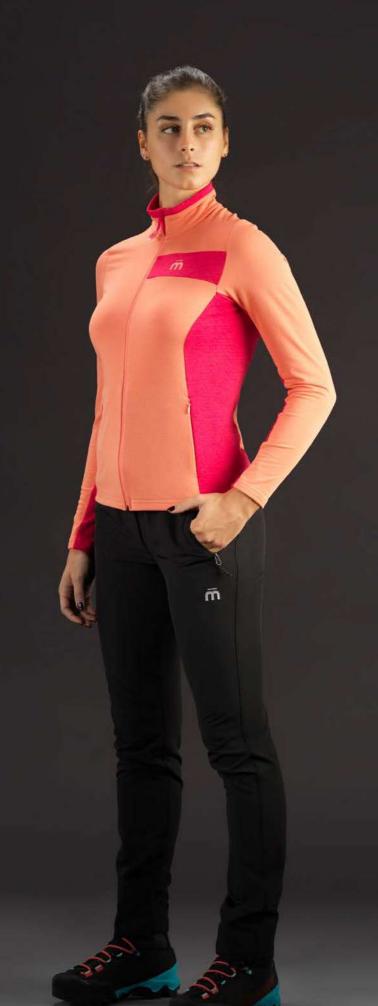

RWEAR

SUPER THERMO

OUTDOOR

867/PARADISE PINK



WOMAN HALF NECK FULL ZIP SHIRT

**SUPER THERMO OUTDOOR** 

FURRY FLEECE 100% polyester fabric. Warm, soft and breathable, on the outside it has a rhombus patterned surface to ensure greater breathability. The inside has a smooth brush, ensuring excellent thermal insulation and comfort during sports activities. Quick-drying and easy care.Inserts at sides, inner sleeve and chest in POWER FLEECE fabric made with recycled polyester. Smooth outer surface and soft inner brush, guaranteeing high elasticity, ideal thermal comfort and excellent breathability. Side pockets with zip, chest pocket with invisible zip.

**COMPOSITION:** 1T/1F: 100%PL - 2T/2F: 95%PL-5%EA









FURRYFLEECE POWERFLEECE









033/ANTRACITE



OUT DOOR WARM CONTROL





DOOR WARM CONTROL

**OUTDOOR** 



#### **ART. MA 00771**

OUTERWEAR

WARM CONTROL

OUTDOOR

#### MAN HALF NECK FULL ZIP SHIRT WARM CONTROL OUTDOOR

TECHNO FLEECE 100% Italian fabric. Exterior side with a clean highly technical appearence, abrasion resistant, while the reverse side on the interior provides excellent heat inslation. The elastomeric fibre between the two layers gives the fabric maximum comfort and wearability. Resistant to friction with high thermal insulation coefficient. Incredibly light, soft and easy care. Inner collar, sides, inner sleeve and chest insert in MELANGE fabric with high elasticity, breathability and comfort. Side pockets with zip.

COMPOSITION: 1T/1F: 89%PL-11%EA - 2T/2F: 94%PL-6%EA











ART. MA 00772

MEDIUM WEIGHT

MEDIUM WEIGHT

OUTERWEAR

WARM C