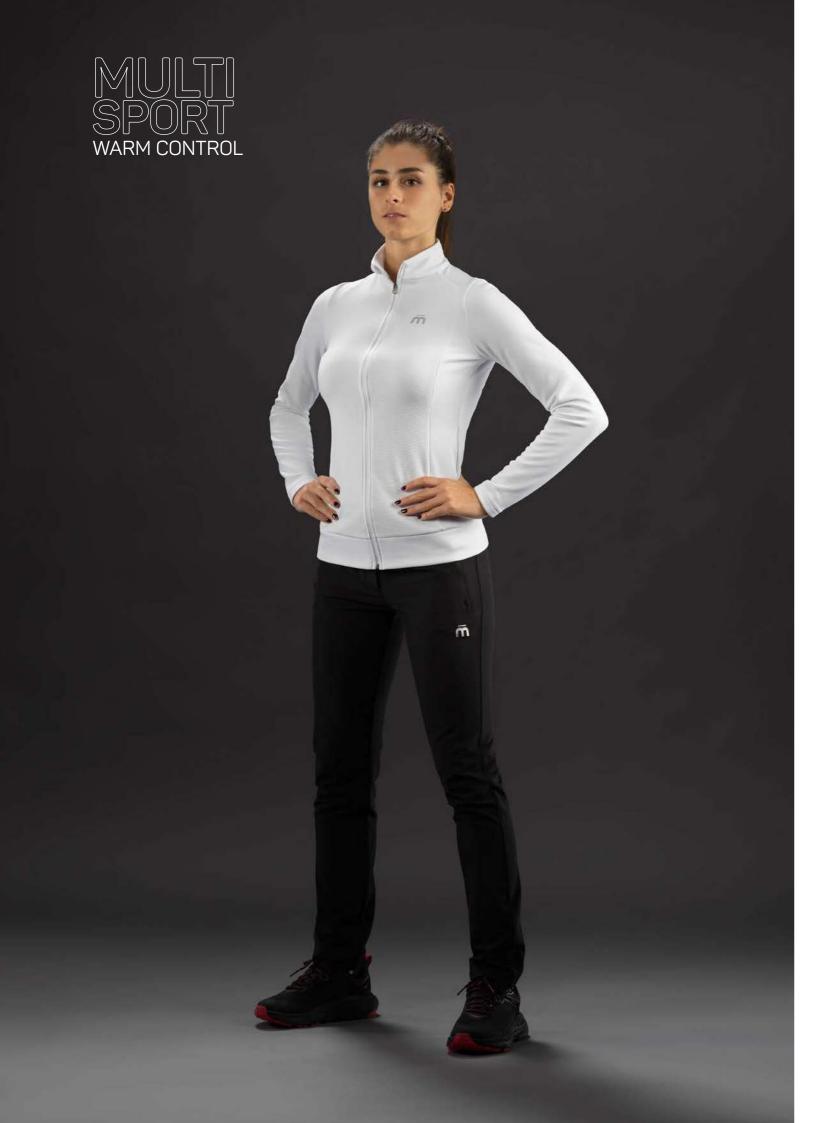

th 'no-pilling' surface with melange effect to the outside - Good thermal insulation without feeling bulky - High comfort and fit for versatile use - Extreme breathability - Hips and inserts on shoulders and sleeves in jumper fabric.

**COMPOSITION:** 1T/1F: 94%PL-6%EA - 2T/2F: 100%PL

















089/CILIEGIA

043/GRIGIO





X-PERFORMANCE

MULTISPORT

### WOMAN HALF NECK ZIP SHIRT X-PERFORMANCE MULTISPORT

Softly brushed inside with 'grid' design - Smooth 'no-pilling' surface with melange effect to the outside - Good thermal insulation without feeling bulky - High comfort and fit for versatile use - Extreme breathability - Fabricweight: 220 gr/sqm Inner collar in jumper fabric

**COMPOSITION:** 1T/1F: 94%PL-6%EA - 2T/2F: 100%PL





















007/NER0

REGULAR MEDIUM WEIGHT





002/BLU

AW 2023/2024

ART. MA 00669

OUTERWEAR

MULTISPORT

**MULTISPORT** 

### MAN HALF NECK FULL ZIP SHIRT WARM CONTROL MULTISPORT

**Quantum 100% italian fabric is realized with a very soft microfibre of 100% polyester**Softly brushed inside with a particular 'microwave' design to the outside - Resistant to friction and sightly elastic - It stands wear and tear - Excellent thermal protection - Highly perspirable and comfortable - Side pockets with zip

COMPOSITION: 100%PL













002/BLU

MEDIUM WEIGHT

REGULAR

007/NERO

WARM CONTROL MULTISPORT

033/ANTRACITE

511/VERDE MILITARE

511/VERDE MILITARE





MULTISPORT

**Quantum 100% italian fabric is realized with a very soft microfibre of 100% polyester**Softly brushed inside with a particular 'microwave' design to the outside -