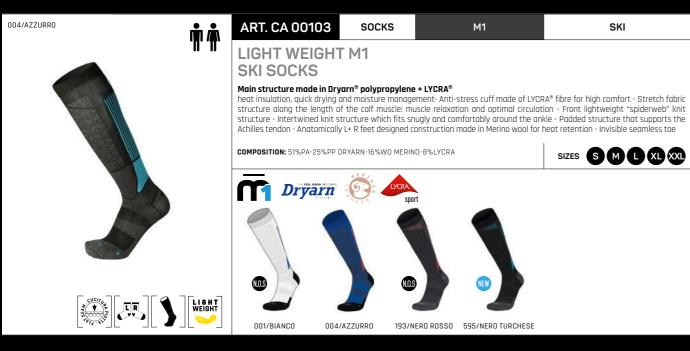

## **SOCKS** CROSS SELLING

| WOMAN | KIDS | ** NEW STYLES |
|-------|------|---------------|
|-------|------|---------------|

| SNOW           |                    |          |             |                                                  |  |
|----------------|--------------------|----------|-------------|--------------------------------------------------|--|
| 144            | V DAGE             | ODOR     | COMPDECCION |                                                  |  |
| M1             | X-RACE             | X-STATIC | IONIC+      | COMPRESSION                                      |  |
| CA00102        | CA01640            | CA01520  |             | CA00158                                          |  |
| CA00103        | CA01641            |          |             | CA00159                                          |  |
| CA02614        | CA00282            |          |             | CA00160                                          |  |
|                | CA00146            |          |             | <u> </u>                                         |  |
|                |                    |          |             |                                                  |  |
|                |                    |          |             |                                                  |  |
|                |                    |          |             |                                                  |  |
|                |                    |          |             |                                                  |  |
|                |                    |          |             |                                                  |  |
| OUTDOOR        |                    |          |             |                                                  |  |
|                |                    | ODOR     | ZERO        |                                                  |  |
| M1             | X-PERFORMANCE      | X-STATIC | IONIC+      | COMPRESSION                                      |  |
|                | CA03071            | CA01541  | TOINIC      | CA03090                                          |  |
|                | UAUJU/I            | UAU IJ41 |             |                                                  |  |
|                |                    |          |             |                                                  |  |
|                |                    |          |             |                                                  |  |
|                |                    |          |             |                                                  |  |
|                |                    |          |             | <del>                                     </del> |  |
|                |                    |          |             | <del> </del>                                     |  |
|                |                    |          |             |                                                  |  |
|                |                    |          |             |                                                  |  |
|                |                    |          |             |                                                  |  |
|                |                    |          |             |                                                  |  |
|                |                    |          |             |                                                  |  |
| ACTIVE TO AVEL |                    |          |             |                                                  |  |
| ACTIVE TRAVEL  |                    |          |             |                                                  |  |
| M1             | X-PERFORMANCE      | ODOR     |             | COMPRESSION                                      |  |
| 1711           | X-I LINI ONI-IANGE | X-STATIC | IONIC+      | COMI RESSION                                     |  |
|                |                    | CA01510  |             |                                                  |  |
|                |                    | CA01511  |             |                                                  |  |
| RUN / TRAIL    |                    | CA01512  |             |                                                  |  |
| RUN / TRAIL    |                    |          |             |                                                  |  |
| M1             | X-PERFORMANCE      | ODOR     | ZERO        | COMPRESSION                                      |  |
| M1             | A-PERFORMANCE      | X-STATIC | IONIC+      | COMPRESSION                                      |  |
| CA00105        | CA01285            | CA01505  | CA01504     | CA01280                                          |  |
| CA00106        | CA01287            | CA01618  | CA01506     | CA01273                                          |  |
|                | CA01279 🛉          |          | CA01507 🛉   | AC01124                                          |  |
| MULTISPORT     | CA01503            |          |             |                                                  |  |
| MULIISPURI     |                    |          |             |                                                  |  |
| M1             | X-PERFORMANCE      | ODOR     | ZERO        | COMPRESSION                                      |  |
| IVI I          | A-PERFURMANCE      | X-STATIC | IONIC+      | COMPRESSION                                      |  |
|                | CA01250            | CA01613  | CA01532     |                                                  |  |
|                | CA01252            | CA01620  | CA01342     |                                                  |  |
|                | CA01254            |          |             |                                                  |  |
|                | CA02524 🏋          |          |             |                                                  |  |
|                |                    |          |             |                                                  |  |
|                |                    |          |             |                                                  |  |