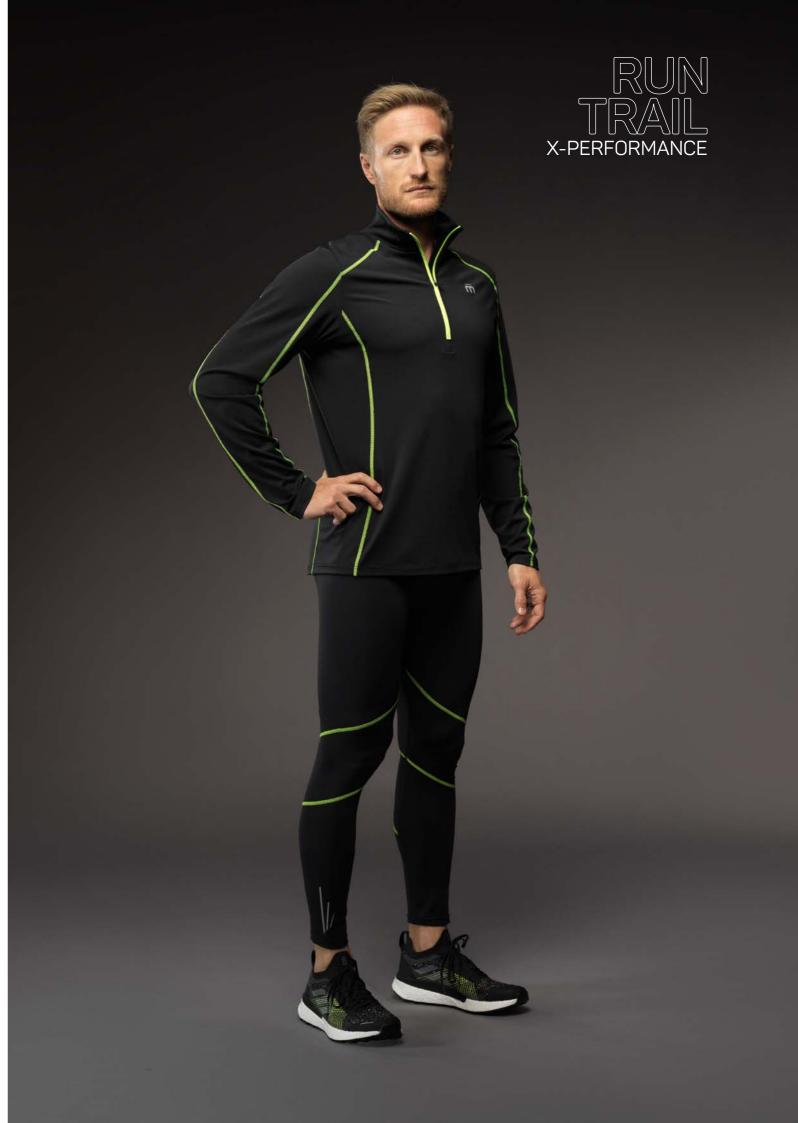

64/BLU ORION



764/BLU ORION



ART. CM 01768 UNDERWEAR

SKINTECH

### **WOMAN LONG TIGHT PANTS** SUPER THERMO DUALTECH MERINO SKINTECH

High nature insulation + high tech moisture management
Seamless made with Dryarn® polypropylene fiber (inside) with a high degree of body moisture management in combination with pure Merinos wool, the best thermal insulation in nature - Soft, comfortable and hypoallergenic it adjusts without constraints to create a effective barrier against the cold - perspiration zones behind the knees compact structure on the areas most exposed to the cold

COMPOSITION: 40%PA-30%PP-DRYARN-26%MERINO WOOL-4%EA









DUALTECH Dryarn 764/BLU ORION







# 

NO GOAL WILL SEEM UNREACHABLE



### X-PERFORMANCE

























**EXTRA DRY** 

ART. PA 00400











**RUN TRAIL** AW 2023/2024

007/NER0







RUN

### UNISEX FULL ZIP WIND RESISTANT VEST X-PERFORMANCE RUN

### In polyester fabric.

Back and side reflective inserts. Water Repellent treatment. Equipped with small bag.

COMPOSITION: 1T/1F: 100%PA - 2T/2F: 100%PL







787/NERO LEMON



REGULAR

ART. MA 00704 OUTERWEAR

X-PERFORMANCE

RUN

# MAN HALF NECK ZIP SHIRT X-PERFORMANCE RUN

### ${\tt BRAIDED}\ bi-elastic\ micro\ polyamide\ interlock\ fabric\ with\ "honeycomb"\ effect.$

Soft, fully formed and elastic, externally it has a matted appearence with a soft feel but extremely resistant to wear. The light inner brush provides excellent thermal insulation. The high elastomer content ensures excellent comfort and a perfect fit. Flatlock seams in contrasting colour. High visibility ref