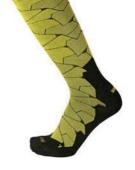

eamless toe - L+R anatomical paddings - Front and rear protections - Elastic bands at the ankle and in the

COMPOSITION: 46%PA-25%WO-25%PC-4%LYCRA





















SKI













SNOW

010/GIALLO

**WARM CONTRO** 



# ART. CA 00282

ART. CA 00281

SOCKS

X-PERFORMANCE

SKI-TOURING





heat insulation, quick drying, moisture management and perspiration - Antistress cuff made of LYCRA® - Anatomically L+R designed construction - The top of the sole and the heel sections made in NANOGLIDE filament, capable of withstanding and absorbing impact and friction, the main causes of blisters and overheating - Reinforced micro padded protection of the tibia and shin in Dryarn® polypropylene -Anti-frictions seamless toe

COMPOSITION: 47%PP-DRYARN-43%PA-5%PA NANOGLIDE-5%LYCRA





SKI-TOURING









SOCKS













SOCKS





159/NERO FUCSIA FLUO

ART. CA 00280

SKI-TOURING





### Structure in polypropylene Dryarn® + LYCRA® fibre

Light mesh in the foot - Anti-friction flat seam toe - Front protection in Tactel® - Forefoot double structured protection - New L+R tip toe, lightly padded and modeled on the anatomy of the five toes - Elastic bands at the ankle and in the foot

COMPOSITION: 34%PP-DRYARN-32%PA-25%LYCRA- 9%TACTEL









Dryarn









**OUTDOOR - SOCKS** AW 2023/2024



# 

EXCURSIONS IN EVOLUTION WHATEVER THE GOAL



WARM CONTROL

OTHE



ART. CA 03071

SOCKS

X-PERFORMANCE

HIKE

### LIGHT WEIGHT X-PERFORMANCE HIKE CREW SOCKS

Structure in Coolmax\*+ LYCRA\*fibre - L+R anatomical protections in Micotex\* - Cordura\* at toe and heel for protection - Ankle side