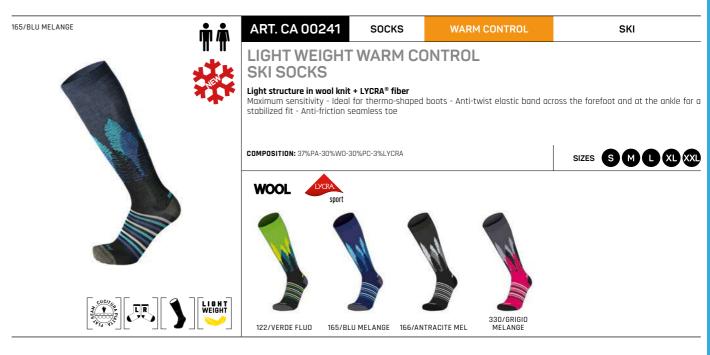

| SNOW          |             |                    |           |                    |         |
|---------------|-------------|--------------------|-----------|--------------------|---------|
| SUPER THERMO  |             | WARM               | CONTROL   | EXTR               | A DRY   |
| PRIMALOFT     | MERINOS     |                    | PRIMALOFT |                    | TENCEL  |
| CA00116       | CA00110 🛉 🏶 | CA00241            | CA00281   | CA00280            |         |
| CA00118       | CA00112     | CA00242            |           |                    |         |
| CA00119 🛉     | CA00115     | CA00249            |           |                    |         |
| CA00122       | CA02601 T   | CA00227 🛉 🕏        | 6         |                    |         |
| CA02698 🏋     |             | CA00250            |           |                    |         |
|               |             | CA00230<br>CA00232 |           |                    |         |
|               |             | CA02600 <b>*</b>   |           |                    |         |
|               |             | CA02600 CA02611    |           |                    |         |
|               |             | CA02611 CA02699    |           |                    |         |
| OUTDOOR       |             |                    |           |                    |         |
| SUPER TI      | HERMO       | WARM               | CONTROL   | EXTR               | A DRY   |
| PRIMALOFT     | MERINOS     |                    | MERINOS   |                    | TENCEL  |
| CA03040       |             |                    | CA03026   | CA03065            | CA01550 |
| CA03017       |             |                    | CA03027   | CA03066            | CA01551 |
| CA03018       |             |                    | CA03019 🏶 | CA03063            |         |
|               |             |                    |           | CA03064            |         |
|               |             |                    |           | CA03022 🛉          |         |
|               |             |                    |           | CA03068<br>CA03069 |         |
|               |             |                    |           | CA03069<br>CA03057 |         |
|               |             |                    |           | CA03057            |         |
|               |             |                    |           | CA03044            |         |
|               |             |                    |           | CA03030            |         |
|               |             |                    |           | CA03031            |         |
|               |             |                    |           | CA02570 🏋          |         |
| ACTIVE TRAVEL |             |                    |           | CA02586 🏋          |         |
| ACTIVE TRAVEL | JEDMO       | WADM               | CONTROL   | FVTD               | A DDV   |
| SUPER THE     |             | WARM               | CONTROL   | EXTRA DRY          |         |
| PRIMALOFT     | MERINOS     |                    | MERINOS   |                    | TENCEL  |
|               |             |                    |           |                    |         |
|               |             |                    |           |                    |         |
| RUN / TRAIL   |             |                    |           |                    |         |
| SUPER TI      | HERMO       | WARM CONTROL       |           | EXTRA DRY          |         |
| PRIMALOFT     | MERINOS     |                    | MERINOS   |                    | TENCEL  |
|               |             |                    | CA01298   | CA01289            |         |
|               |             |                    | CA01299   | CA01292            |         |
|               |             |                    |           | CA01293 🛉          |         |
| MULTISPORT    |             |                    |           | CA01296            |         |
|               | JEDVA       |                    |           |                    |         |
| SUPER THERMO  |             | WARM               | CONTROL   | EXTR               |         |
| PRIMALOFT     | MERINOS     |                    | PRIMALOFT |                    | TENCEL  |
|               |             |                    |           | CA01340            |         |
|               |             |                    |           | CA01341            |         |
|               |             |                    |           | CA01265            |         |
|               |             |                    |           | CA01909            |         |
|               |             |                    |           | CA01410            |         |
|               |             |                    |           |                    |         |