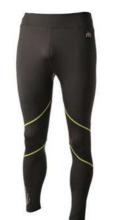

ANCE RUN

### In polyester fabric.

Back and side reflective inserts. Water Repellent treatment. Equipped with small bag.

COMPOSITION: 1T/1F: 100%PA - 2T/2F: 100%PL







787/NERO LEMON



REGULAR

ART. MA 00704 OUTERWEAR

X-PERFORMANCE

RUN

# MAN HALF NECK ZIP SHIRT X-PERFORMANCE RUN

### ${\tt BRAIDED}\ bi-elastic\ micro\ polyamide\ interlock\ fabric\ with\ "honeycomb"\ effect.$

Soft, fully formed and elastic, externally it has a matted appearence with a soft feel but extremely resistant to wear. The light inner brush provides excellent thermal insulation. The high elastomer content ensures excellent comfort and a perfect fit. Flatlock seams in contrasting colour. High visibility reflective inserts

COMPOSITION: 74%PA-26%EA













MEDIUM WEIGHT

787/NERO LEMON

787/NERO LEMON



ART. PA 00444 OUTERWEAR

X-PERFORMANCE

RUN

### **MAN TIGHTS** X-PERFORMANCE RUN

BRAIDED bi-elastic micro polyamide interlock fabric with "honeycomb" effect.

Soft, fully formed and elastic, externally it has a matted appearence with a soft feel but extremely resistant to wear. The light inner brush provides excellent thermal insulation. The high elastomer content ensures excellent comfort and a perfect fit. Flatlock seams in contrasting colour. High visibility reflective inserts Ventilation inserts in super stretch mesh fabric behind the knees. Elastic waistband. "laser cut" backpocket

COMPOSITION: 74%PA-26%EA











787/NERO LEMON

RUN

SIZES S M L XL XXL

278/NERO GIALLO

007/NFR0

**RUN TRAIL** 

**ENDURANCE** 

X-PERFORMANCE

X-PERFORMANCE

Dirt-resistant. Thanks to the water