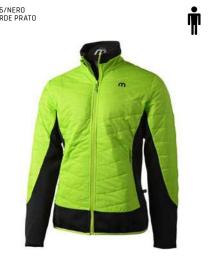

# OUTERWEAR CROSS SELLING

| woman | KIDS | NEW STYLES |
|-------|------|------------|
|-------|------|------------|

| SNOW         |                                      |          |         |               |
|--------------|--------------------------------------|----------|---------|---------------|
|              |                                      | ODOR 2   | ZERO    |               |
| M1           | X-PERFORMANCE —                      | X-STATIC | IONIC+  | COMPRESSION   |
|              | MA00752                              | A-STATIC | IUNIC+  |               |
|              | MA00754                              |          |         |               |
|              | MA00578 # *                          |          |         |               |
|              | MA00679 # *                          |          |         |               |
| OUTDOOR      |                                      |          |         |               |
|              |                                      | ODOR 2   | ZEDO    |               |
| M1           | X-PERFORMANCE -                      |          |         | COMPRESSION   |
|              |                                      | X-STATIC | IONIC+  |               |
|              | GI00335<br>MA00791 <b>*</b>          |          |         |               |
|              | MA00791 <b>*</b> MA00792 <b>*</b>    |          |         |               |
|              | GI00339 <b>†</b>                     |          |         |               |
|              | MA00796 # *                          |          |         | 1             |
|              | MA00797 #                            |          |         |               |
|              |                                      |          |         |               |
| RUN / TRAIL  |                                      |          |         |               |
|              |                                      | ODOR 2   | ZERO    |               |
| M1           | X-PERFORMANCE -                      | X-STATIC | IONIC+  | COMPRESSION   |
|              | GI00334                              | A-STATIC | IOIVICT |               |
|              | MA00704                              |          |         |               |
|              | PA00444                              |          |         |               |
|              | PA00446                              |          |         |               |
|              | PA00436                              |          |         |               |
|              | PA00426                              |          |         |               |
|              | MA00710 🛉                            |          |         |               |
|              | PA00488 🛉                            |          |         |               |
|              | PA00477                              |          |         |               |
|              | PA00486 <b>†</b><br>PA00475 <b>†</b> |          |         |               |
| MULTISPORT   | FA004/3                              |          |         |               |
| THE THE UNIT |                                      |          |         |               |
| M1           | X-PERFORMANCE                        | ODOR     |         | COMPRESSION   |
| 1411         |                                      | X-STATIC | IONIC+  | TOTAL RESSION |
|              | MA00986                              |          |         |               |
|              | MA00980                              |          |         |               |
|              | MA00987 <b>†</b><br>MA00981 <b>†</b> |          |         |               |
|              | MA00981 <b>T</b>                     |          |         |               |
|              | MA03401                              |          |         |               |
|              | PA00429                              |          |         |               |
|              | PA00428                              |          |         |               |
|              | MA03405<br>MA03406                   |          |         |               |
|              | MA03406<br>MA03407                   |          |         |               |
|              | PA00478                              |          |         |               |
|              | PA00479                              |          |         |               |
|              | AC01125                              |          |         |               |
|              | AC01150                              |          |         |               |
|              | AC03643                              |          |         |               |
|              |                                      |          |         |               |
|              |                                      |          |         |               |
|              |                                      |          |         |               |
|              |                                      |          |         |               |