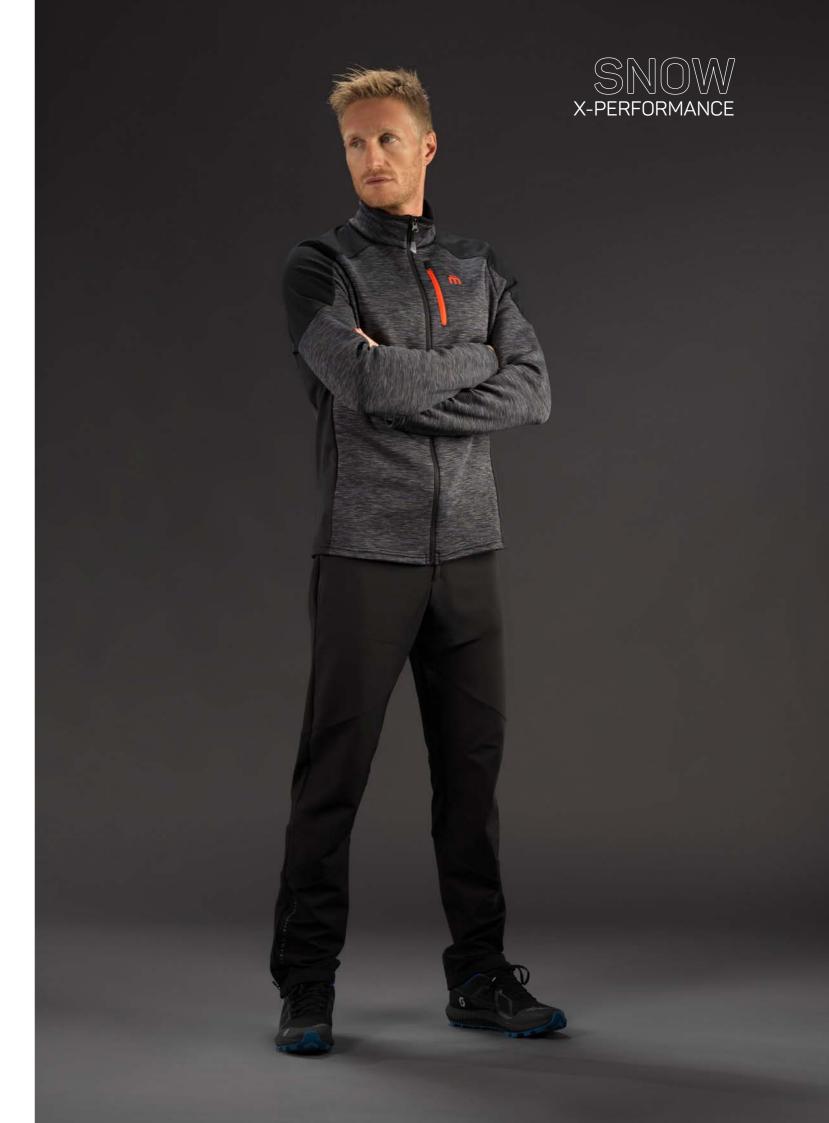

ture made in Dryarn® polypropylene + LYCRA®

heat insulation, quick drying and moisture management - Anti-stress cuff made of LYCRAa® fibre for high comfort - Stretch fabric structure along the length of the calf muscle: muscle relaxation and optimal circulation - Front lightweight "spiderweb" knit structure - Intertwined knit structure which fits snugly and comfortably around the ankle - Padded structure that supports the Achilles tendon - Anatomically L+ R feet designed construction made inMerino wool for heat retention - Invisible seamless toe

COMPOSITION: 56%PA-24%PP DRYARN-14%WO MERINO-6%LYCRA





SKI





001/BIANCO

004/AZZURRO 115/NERO GIALLO FLUO

22

LI B HT WEIGHT





# 

TRUE PROTECTION FEARS NO CLIMATE



SNOW

#### X-PERFORMANCE



SNOW









#### WARM CONTROL











033/ANTRACITE





Blaze 100% italian fabric

ART. MA 00752 OUTERWEAR X-PERFORMANCE SNOW

#### MAN HALF NECK FULL ZIP SHIRT X-PERFORMANCE SNOW

stretch and lightweight, quick drying, soft touch and warm. Space Dyed for varying shades of colours. Inner collar and hips in Jumper fabric: softly brushed internal lining and plain 'no-pilling' external surface - 4 way stretch for high comfort - soft touch - high thermal protection and breathability. Shoulders inserts in highly abrasion-resistant Microsense anti-pilling

**COMPOSITION:** 1T/1F: 92%PL-8%EA - 2T/2F: 86%PA-14%EA - 3T/3F: 100%PL





BLAZE JUMPER MICROSENSE





007/NER0

033/ANTRACITE

007/NER0







ART. MA 00754 OUTERWEAR

X-PERFORMANCE

SNOW

#### MAN HALF NECK ZIP SHIRT X-PERFORMANCE SNOW

Blaze 100% italian fabric

stretch a