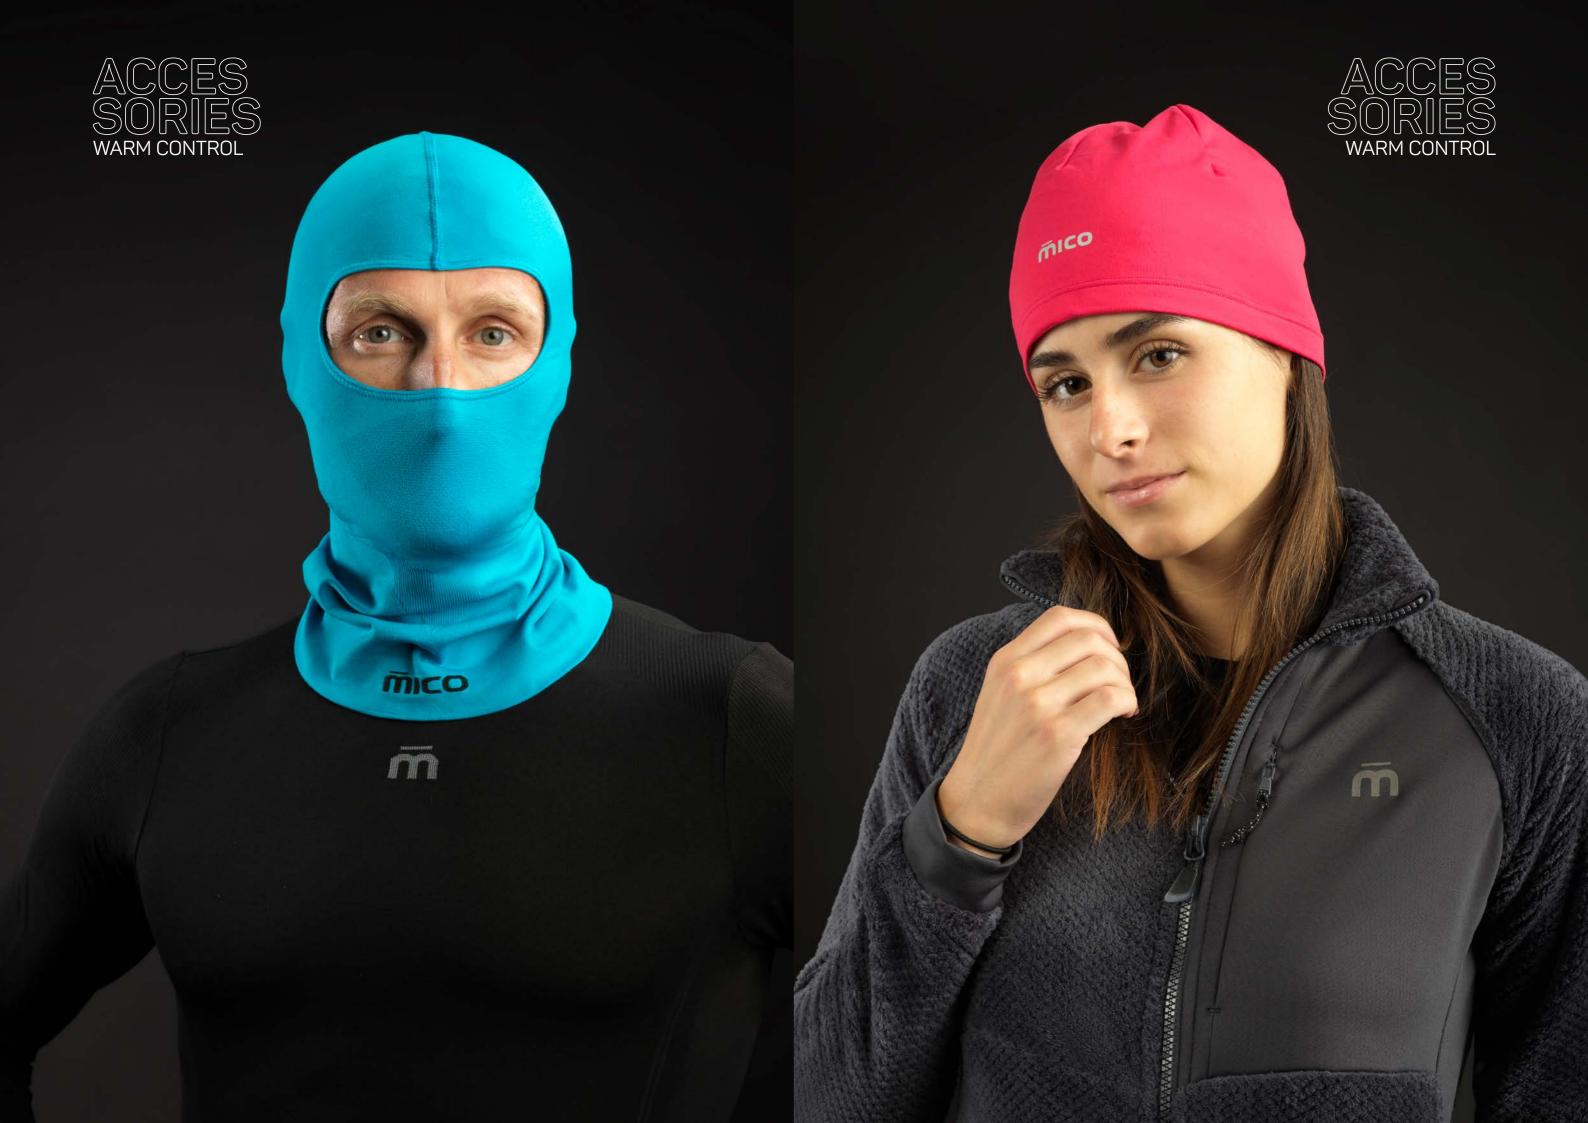

urious substances

COMPOSITION: 57%PA-35%PP-8%LYCRA

ONE SIZE



170/NERO-GRIGIO



189/GIALLO FLUO





160/NERO-GIALLO FLUO



REGULAR

ART. AC 03683

**ACCESSORIES** 

**HEADBAND** WARM CONTROL

Highly technical Velour fabric made with compact structure that prevents the dispersion of body heat creating a protective barrier to the outside - exceptional breathability thanks to the "micro-channels" construction that opens up during sports action - the bi-stretch module allows an easy body fit thus granting wide freedom of movement - slightly brushed to the inside for an ideal thermal comfort - Fabric weight: 155 gr/sqm - High visibility reflective inserts

COMPOSITION: 89%PL-11%EA

007/NER0

ONE SIZE

**VELOUR** 





040/FRESIA



082/ZAFFIRO



504/LEMON

**ACCESSORIES** 

ACCESSORIES



007/NER0

REGULAR



ART. AC 03672

# Silicone rubber inserts

Reflective lago - Close fitting like a second skin, freedom of movement, perfect thermoregulation - 3-dimensional structure for better comfort without compression

COMPOSITION: 85%PA-15%EA



STRETCH





ACCESSORIES





light weight - Top wicking capacity and minimum heat loss - It is antiallergic, soft and light - It is resistant and fits perfectly to the skin providing comfort and better sensibility

048/VERDE PRATO

ART. AC 03691

**ACCESSORIES** 

SKINTECH



**NECK WARMER** 

WARM CONTROL SKINTECH

Seamless technology fabric with jacquard patterns Mico logo polypropylene Dryarn® on the skin for maximum thermal protection and perfect humidity control

COMPOSITION: 72%PA-24%PP-DRYARN-4%EA

ONE SIZE

Dryarn









768/J