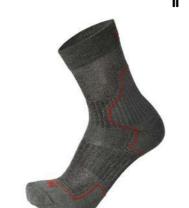

11/12

146/152

39/41

35/38

66/69.5

| SOCKS                                                                                                           |                          |  |  |  |  |  |
|-----------------------------------------------------------------------------------------------------------------|--------------------------|--|--|--|--|--|
|                                                                                                                 |                          |  |  |  |  |  |
|                                                                                                                 |                          |  |  |  |  |  |
| S M L XL XX                                                                                                     | ίL                       |  |  |  |  |  |
| 35/37 38/40 41/43 44/46 47/-                                                                                    | 49                       |  |  |  |  |  |
| 22.5/23.5 24/25 25.5/26.5 27/28 28.5/2                                                                          | 29.5                     |  |  |  |  |  |
|                                                                                                                 |                          |  |  |  |  |  |
| XS S M L X                                                                                                      | L                        |  |  |  |  |  |
| 33/34 35/36 37/38 39/40 41/-                                                                                    | 42                       |  |  |  |  |  |
| 21.5/22 22.5/23 23.5/24 24.5/25 25.5,                                                                           | /26                      |  |  |  |  |  |
|                                                                                                                 |                          |  |  |  |  |  |
| XS S M L XI                                                                                                     | L                        |  |  |  |  |  |
| 24/26 27/29 30/32 33/35 36/3                                                                                    | 38                       |  |  |  |  |  |
| 15/16 17/18 19/20 21/22 23/3                                                                                    | 24                       |  |  |  |  |  |
| 33/34 35/36 37/38 39/40 4<br>21.5/22 22.5/23 23.5/24 24.5/25 25<br><b>XS S M L</b><br>24/26 27/29 30/32 33/35 3 | 1/-<br>5.5,<br><b>XI</b> |  |  |  |  |  |