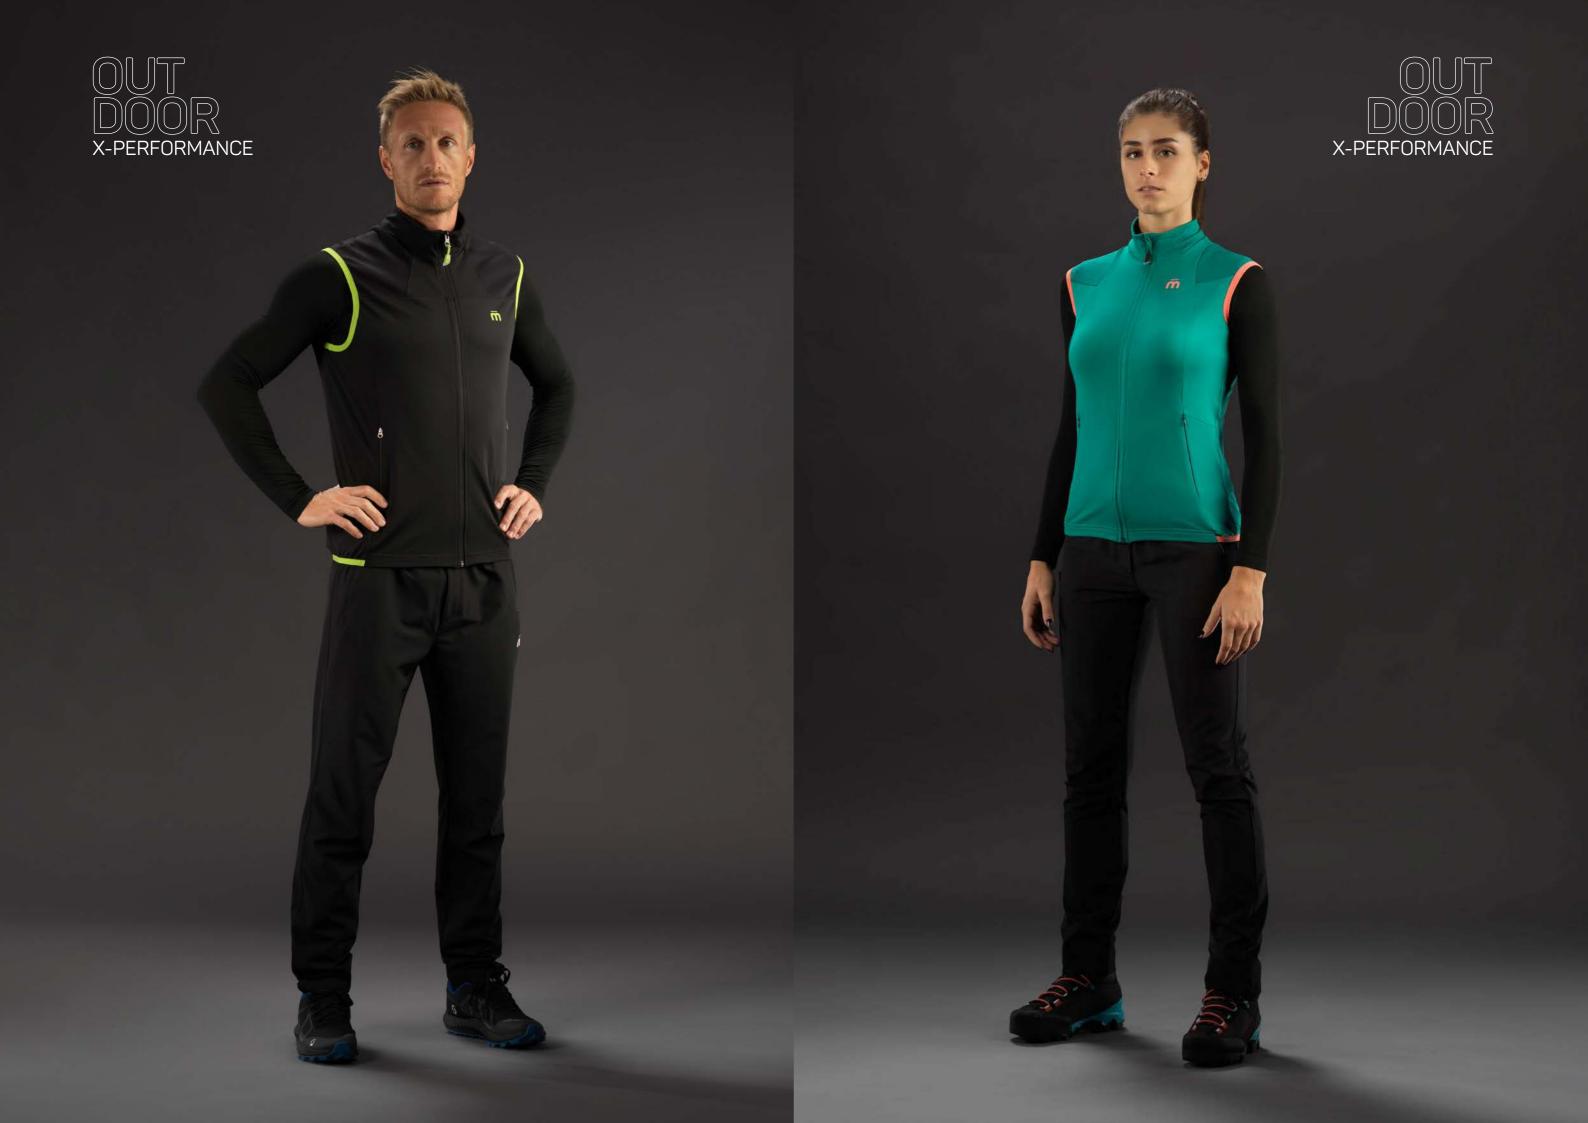

GHT

REGULAR

ART. CM 01859 UNDERWEAR

WARM CONTROL

SKINTECH

#### **WOMAN 3/4 TIGHT PANTS** WARM CONTROL SKINTECH

#### ADVANCED THERMAL INSULATION CONTROL

Seamless with two-component structure made of polypropylene Dryarn® in contact with the skin and polyamide outside – high insulation and perfect management of body moisture for advanced thermal protection - freedom of movement and ideal comfort of use - ergonomic zones of protection on the front - areas of high transpiration behind the knees

COMPOSITION: 65%PA-30%PP-DRYARN-5%EA











Dryarn

REGULAR

49



# 

EXCURSIONS IN EVOLUTION WHATEVER THE GOAL



OUTDOOR



ART. MA 00791









SUPER THERMO PRIMALOFT

ART. GI 00313





SUPER THERMO









#### SUPER THERMO

ART. MA 00917



WARM CONTROL









ART. MA 00778







511/VERDE MILITARE

OUTDOOR

097/MALACHITE

094/PETROLIO

223/PEACH

097/MALACHITE



ART. GI 00335

OUTERWEAR

X-PERFORMANCE

OUTDOOR

#### MAN FULL ZIP HOODY JACKET X-PERFORMANCE OUTDOOR

This garment is made with Storm Block protective technology to offer excellent waterproofing performance, water repellence and exceptional durability thanks to the ripstop fabric. Designed for a wide range of outdoor activities, it is highly resistant to wear and tear and offers maximum comfort in all situations. Thanks to its innovative polyurethane membrane and specially designed protective layer, it allows water vapour to escape and prevents rain and wind from penetrating (12.000 water columns). A guarantee of benefit and real protection. Large zipped side pockets, adjustable hood with drawstring.