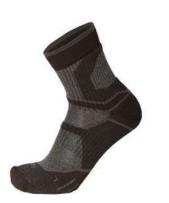

11/12

146/152

39/41

35/38

66/69.5

| SOCKS                                                                                                           |                          |  |  |  |  |  |
|-----------------------------------------------------------------------------------------------------------------|--------------------------|--|--|--|--|--|
|                                                                                                                 |                          |  |  |  |  |  |
|                                                                                                                 |                          |  |  |  |  |  |
| S M L XL XX                                                                                                     | ίL                       |  |  |  |  |  |
| 35/37 38/40 41/43 44/46 47/-                                                                                    | 49                       |  |  |  |  |  |
| 22.5/23.5 24/25 25.5/26.5 27/28 28.5/2                                                                          | 29.5                     |  |  |  |  |  |
|                                                                                                                 |                          |  |  |  |  |  |
| XS S M L X                                                                                                      | L                        |  |  |  |  |  |
| 33/34 35/36 37/38 39/40 41/-                                                                                    | 42                       |  |  |  |  |  |
| 21.5/22 22.5/23 23.5/24 24.5/25 25.5,                                                                           | /26                      |  |  |  |  |  |
|                                                                                                                 |                          |  |  |  |  |  |
| XS S M L XI                                                                                                     | L                        |  |  |  |  |  |
| 24/26 27/29 30/32 33/35 36/3                                                                                    | 38                       |  |  |  |  |  |
| 15/16 17/18 19/20 21/22 23/3                                                                                    | 24                       |  |  |  |  |  |
| 33/34 35/36 37/38 39/40 4<br>21.5/22 22.5/23 23.5/24 24.5/25 25<br><b>XS S M L</b><br>24/26 27/29 30/32 33/35 3 | 1/-<br>5.5,<br><b>XI</b> |  |  |  |  |  |