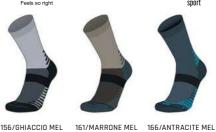

## **SOCKS** CROSS SELLING

| WOMAN | KIDS | ** NEW STYLES |
|-------|------|---------------|
|-------|------|---------------|

| SNOW           |                    |          |             |                                                  |  |
|----------------|--------------------|----------|-------------|--------------------------------------------------|--|
| 144            | V DAGE             | ODOR     | COMPDECCION |                                                  |  |
| M1             | X-RACE             | X-STATIC | IONIC+      | COMPRESSION                                      |  |
| CA00102        | CA01640            | CA01520  |             | CA00158                                          |  |
| CA00103        | CA01641            |          |             | CA00159                                          |  |
| CA02614        | CA00282            |          |             | CA00160                                          |  |
|                | CA00146            |          |             | <u> </u>                                         |  |
|                |                    |          |             |                                                  |  |
|                |                    |          |             |                                                  |  |
|                |                    |          |             |                                                  |  |
|                |                    |          |             |                                                  |  |
|                |                    |          |             |                                                  |  |
| OUTDOOR        |                    |          |             |                                                  |  |
|                |                    | ODOR     | ZERO        |                                                  |  |
| M1             | X-PERFORMANCE      | X-STATIC | IONIC+      | COMPRESSION                                      |  |
|                | CA03071            | CA01541  | TOINIC      | CA03090                                          |  |
|                | UAUJU/I            | UAU IJ41 |             |                                                  |  |
|                |                    |          |             |                                                  |  |
|                |                    |          |             |                                                  |  |
|                |                    |          |             |                                                  |  |
|                |                    |          |             | <del>                                     </del> |  |
|                |                    |          |             | <del> </del>                                     |  |
|                |                    |          |             |                                                  |  |
|                |                    |          |             |                                                  |  |
|                |                    |          |             |                                                  |  |
|                |                    |          |             |                                                  |  |
|                |                    |          |             |                                                  |  |
| ACTIVE TO AVEL |                    |          |             |                                                  |  |
| ACTIVE TRAVEL  |                    |          |             |                                                  |  |
| M1             | X-PERFORMANCE      | ODOR     |             | COMPRESSION                                      |  |
| 1711           | X-I LINI ONI-IANGE | X-STATIC | IONIC+      | COMI RESSION                                     |  |
|                |                    | CA01510  |             |                                                  |  |
|                |                    | CA01511  |             |                                                  |  |
| RUN / TRAIL    |                    | CA01512  |             |                                                  |  |
| RUN / TRAIL    |                    |          |             |                                                  |  |
| M1             | X-PERFORMANCE      | ODOR     | ZERO        | COMPRESSION                                      |  |
| M1             | A-PERFORMANCE      | X-STATIC | IONIC+      | COMPRESSION                                      |  |
| CA00105        | CA01285            | CA01505  | CA01504     | CA01280                                          |  |
| CA00106        | CA01287            | CA01618  | CA01506     | CA01273                                          |  |
|                | CA01279 🛉          |          | CA01507 🛉   | AC01124                                          |  |
| MULTISPORT     | CA01503            |          |             |                                                  |  |
| MULIISPURI     |                    |          |             |                                                  |  |
| M1             | X-PERFORMANCE      | ODOR     | ZERO        | COMPRESSION                                      |  |
| IVI I          | A-PERFURMANCE      | X-STATIC | IONIC+      | COMPRESSION                                      |  |
|                | CA01250            | CA01613  | CA01532     |                                                  |  |
|                | CA01252            | CA01620  | CA01342     |                                                  |  |
|                | CA01254            |          |             |                                                  |  |
|                | CA02524 🏋          |          |             |                                                  |  |
|                |                    |          |             |                                                  |  |
|                |                    |          |             |                                                  |  |