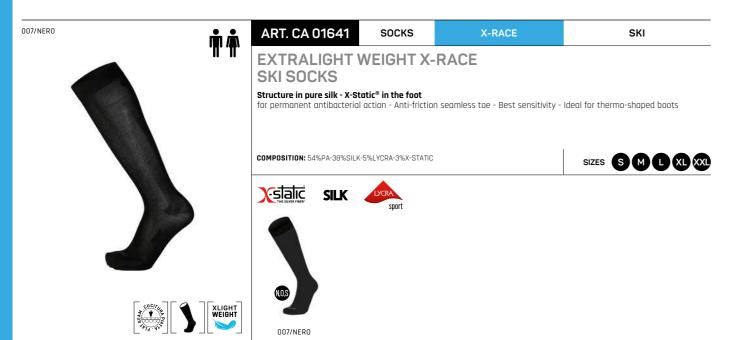

ance and durability.                                                                            |                                                                                                                                             |
| Know-how & expertise (our people) thanks to continuous development over 50 years as sector leader, the products are created to last and perform equally over time, for maximum savings in production waste.                   |                                                                                                                                             |





PERFORMANCE



AW 2023/2024





160/NERO GIALLO FLUO 311/AZZURRO BLU



007/NER0

001/BIANCO





**SNOW - SOCKS** AW 2023/2024



# 

TRUE PROTECTION FEARS NO CLIMATE





**SNOW** 













**SNOW** 



**SNOW** 

ART. CA 00116

SOCKS

**SUPER THERMO** PRIMALOFT

SKI

### HEAVY WEIGHT SUPERTHERMO PRIMALOFT® MERINO **SKI SOCKS**

### Structure in Primaloft® yarn blended with Merino wool + LYCRA® fibre

Protection paddings in Primaloft® - designed and modeled on the muscles of the leg - Elastic bands at the ankle and in the foot - Anti-friction flat seam toe

COMPOSITION: 34%WO-MERINO-24%PA-20%PRIMALOFT-14%PC-8%LYCRA

SIZES S M L XL XXL





ART. CA 00119

**PRIMALOFT.** 

SOCKS

SUPER THERMO PRIMALOFT

SKI

### **HEAVY WEIGHT SUPERTHERMO PRIMALOFT® MERINO** SKI WOMAN SOCKS

### Structure in Primaloft® yarn blended with Merino wool + LYCRA® fibre

 $Double\ structure\ paddings\ -\ Front\ protections\ -\ Elastic\ bands\ at\ the\ ankle\ and\ in\ the\ foot\ -\ Anti-frict