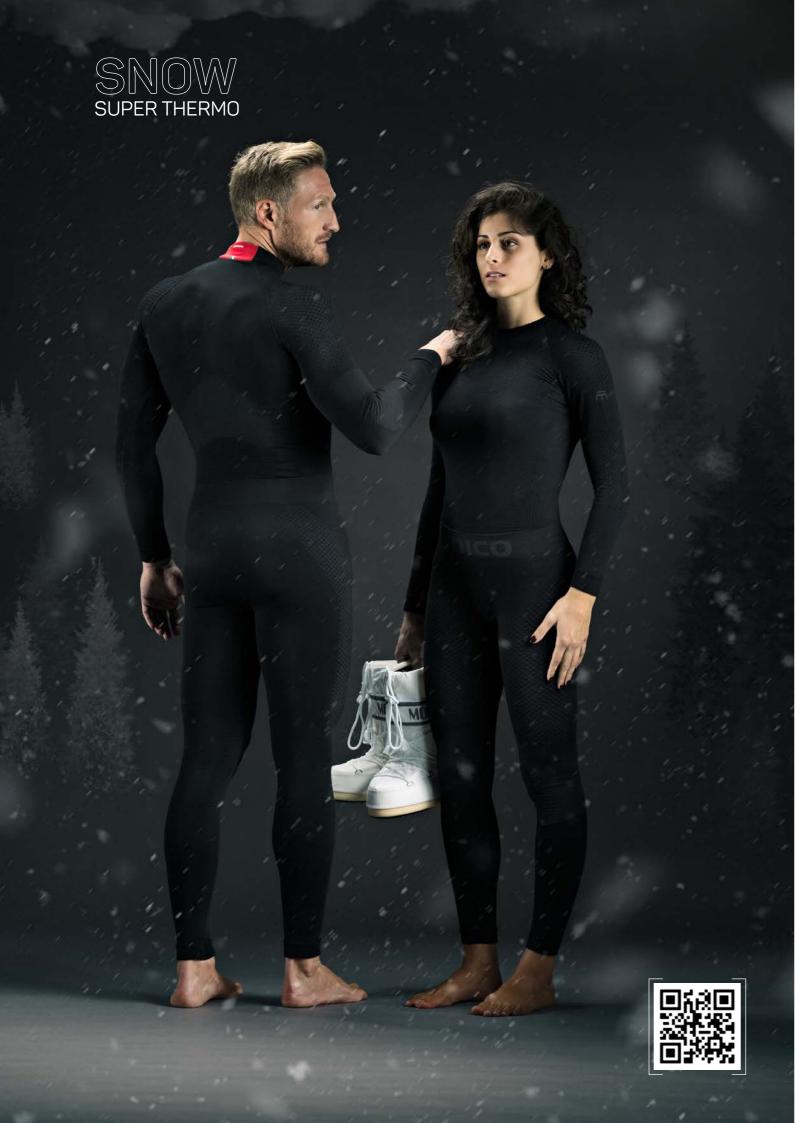

t management of body moisture for constant thermal protection - freedom of movement and comfort - ergonomic protection zones - high perspiration areas behind the knees

COMPOSITION: 42%PP-DRYARN-42%PA-8%EA-8%PAIONIC+®





WONS





ionic+ *Dryarn* 

MEDIUM WEIGHT

ODOR ZERO IONIC+ ART. CM 01459 UNDERWEAR

SKINTECH

#### **WOMAN 3/4 TIGHT PANTS ODOR ZERO IONIC+® SKINTECH**

#### PURE SILVER: PERMANENT PROTECTION FROM BAD ODORS

Seamless with two-component structure made of Dryarn® polypropylene and polyamide with IONIC+® silver - high insulation and perfect management of body moisture for constant thermal protection - freedom of movement and comfort - ergonomic protection zones - high perspiration areas behind the knees

COMPOSITION:42%PP-DRYARN-42%PA-8%EA-8%PAIONIC+®











007/NFR0





007/NER0

007/NFR0

007/NFR0

ART. IN 01480 UNDERWEAR

**PRIMALOFT** 

SKINTECH

**SNOW** 

#### MAN LONG SLEEVES ROUND NECK SHIRT SUPERTHERMO PRIMALOFT® SKINTECH

#### HIGH INSULATING POWER: TURNS HUMIDITY INTO WARM

Seamless made with high percentage of Primaloft® fiber in combination with Dryarn® polypropylene fiber for maximum thermal protection - Soft and comfortable it adjusts perfectly to the body to create an effective barrier against the cold without constrictions - high breathability in specific areas - ergonomic protection zones on the shoulders - elastic support with high density on the sides and lumbar area

COMPOSITION: 68%PL-PRIMALOFT-27%PP-5%EA













REGULAR

REGULAR

ART. IN 01481 UNDERWEAR

SUPER THERMO PRIMALOFT

SKINTECH



cold without constrictions - high b