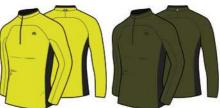

# OUTERWEAR CROSS SELLING

| woman | KIDS | NEW STYLES |
|-------|------|------------|
|-------|------|------------|

| SNOW         |                                      |          |         |               |
|--------------|--------------------------------------|----------|---------|---------------|
|              |                                      | ODOR 2   | ZERO    |               |
| M1           | X-PERFORMANCE —                      | X-STATIC | IONIC+  | COMPRESSION   |
|              | MA00752                              | A-STATIC | IUNIC+  |               |
|              | MA00754                              |          |         |               |
|              | MA00578 # *                          |          |         |               |
|              | MA00679 # *                          |          |         |               |
| OUTDOOR      |                                      |          |         |               |
|              |                                      | ODOR 2   | ZEDO    |               |
| M1           | X-PERFORMANCE -                      |          |         | COMPRESSION   |
|              |                                      | X-STATIC | IONIC+  |               |
|              | GI00335<br>MA00791 <b>*</b>          |          |         |               |
|              | MA00791 <b>*</b> MA00792 <b>*</b>    |          |         |               |
|              | GI00339 <b>†</b>                     |          |         |               |
|              | MA00796 # *                          |          |         | 1             |
|              | MA00797 #                            |          |         |               |
|              |                                      |          |         |               |
| RUN / TRAIL  |                                      |          |         |               |
|              |                                      | ODOR 2   | ZERO    |               |
| M1           | X-PERFORMANCE -                      | X-STATIC | IONIC+  | COMPRESSION   |
|              | GI00334                              | A-STATIC | IOIVICT |               |
|              | MA00704                              |          |         |               |
|              | PA00444                              |          |         |               |
|              | PA00446                              |          |         |               |
|              | PA00436                              |          |         |               |
|              | PA00426                              |          |         |               |
|              | MA00710 🛉                            |          |         |               |
|              | PA00488 🛉                            |          |         |               |
|              | PA00477                              |          |         |               |
|              | PA00486 <b>†</b><br>PA00475 <b>†</b> |          |         |               |
| MULTISPORT   | FA004/3                              |          |         |               |
| THE THE UNIT |                                      |          |         |               |
| M1           | X-PERFORMANCE                        | ODOR     |         | COMPRESSION   |
| 1411         |                                      | X-STATIC | IONIC+  | TOTAL RESSION |
|              | MA00986                              |          |         |               |
|              | MA00980                              |          |         |               |
|              | MA00987 <b>†</b><br>MA00981 <b>†</b> |          |         |               |
|              | MA00981 <b>T</b>                     |          |         |               |
|              | MA03401                              |          |         |               |
|              | PA00429                              |          |         |               |
|              | PA00428                              |          |         |               |
|              | MA03405<br>MA03406                   |          |         |               |
|              | MA03406<br>MA03407                   |          |         |               |
|              | PA00478                              |          |         |               |
|              | PA00479                              |          |         |               |
|              | AC01125                              |          |         |               |
|              | AC01150                              |          |         |               |
|              | AC03643                              |          |         |               |
|              |                                      |          |         |               |
|              |                                      |          |         |               |
|              |                                      |          |         |               |
|              |                                      |          |         |               |