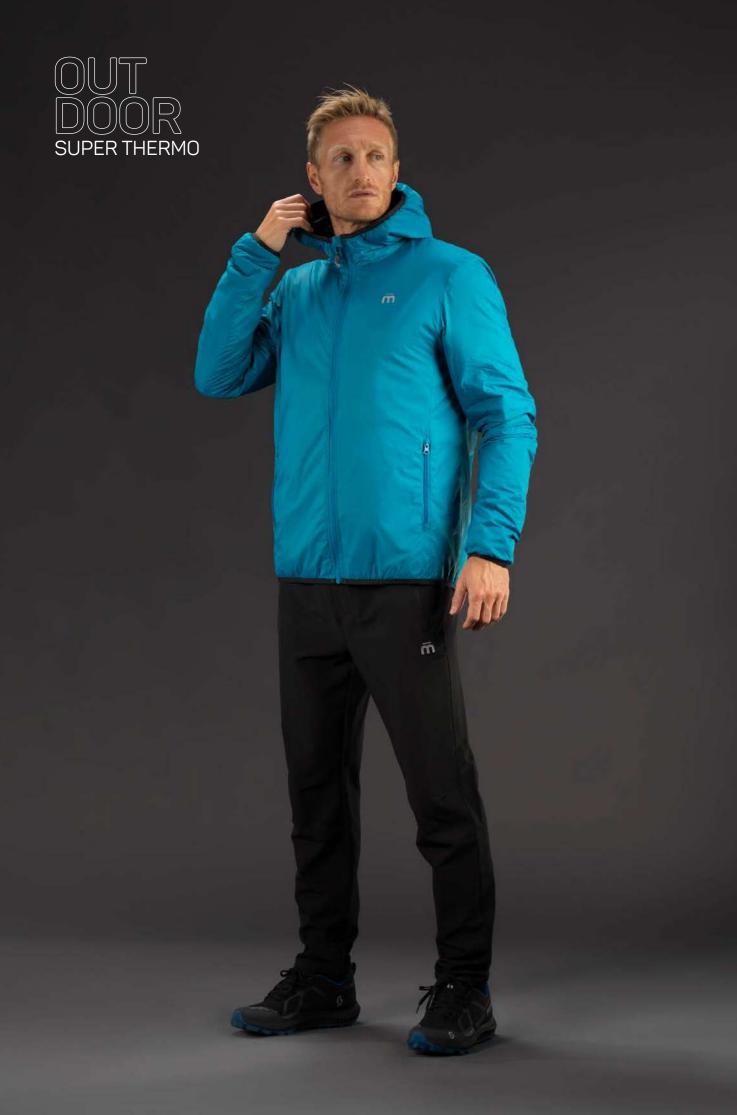

able Ouantum fabric

COMPOSITION: 1T/1F: 89%PL-11%EA - 2T/2F: 100%PL







#### VELOUR QUANTUM







OUTERWEAR





097/MALACHITE

OUTDOOR

WOMAN HALF NECK FULL ZIP VEST

ART. MA 00797

LIGHT WEIGHT

SLIM



Highly technical Velour fabric made with compact structure that prevents the dispersion of body heat creating a protective barrier to the outside - exceptional breathability thanks to the "micro-channels" construction that opens up during sports action - the bi-stretch module allows an easy body fit thus granting wide freedom of movement - slightly brushed to the inside for an ideal thermal comfort - Fabric weight: 155 gr/sqm - Side pockets with zip - Neck and shoulders inserts in highly comfortable Quantum

X-PERFORMANCE













040/FRESIA





097/MALACHITE

56

007/NER0

57







AW 2023/2024

040/FRESIA

511/VERDE MILITARE

504/LEMON

**OUTDOOR** 



ART. GI 00313

OUTERWEAR

**SUPER THERMO** PRIMALOFT

OUTDOOR

#### MAN FULL ZIP JACKET SUPER THERMO PRIMALOFT® OUTDOOR

Garment made with two high performance materialsPRIMALOFT BLACK INSULATION® 60 grams: the first synthetic fiber for padding 80% recycled - warmth without bulk, breathable, foldable, light and very soft - high comfort respecting the environmentSCUBA:fabric composed of three parts: 1-outside water-repellent layer 2-intermediate padded layer 3-inside stretch layer - Equipped with a very good elasticity, resistant to pressure and to wrinkling - flexible and insulating, it guarantees excellent thermal protection and high comfort.

COMPOSITION: FABRIC: 94%PL-6%EA - EXTERNAL LINING: 100%PA INTERNAL L