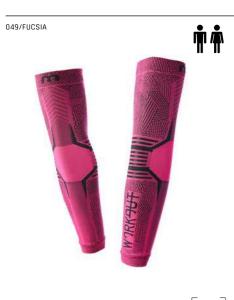

ove perfectly during sports performance, like a second skin. The use of a polyamide microfibre allows elasticity, excellent resistance to wear, breathability and quick drying

COMPOSITION: 96%PL-4%EA

**W**IRKIUT













ART. PA 00479

OUTERWEAR

X-PERFORMANCE

SKINTECH WORKOUT

### WOMAN STRETCH SHORTS X-PERFORMANCE SKINTECH WORKOUT

 $A particularly \ versatile \ range \ of \ products \ suitable \ for \ different \ sports \ activities, \ made \ using \ seamless \ technology. \ The$  $soft\ fit\ and\ superlight\ structure\ allow\ the\ body\ to\ move\ perfectly\ during\ sports\ performance,\ like\ a\ second\ skin.\ The\ use$ of a polyamide microfibre allows elasticity, excellent resistance to wear, breathability and quick drying

COMPOSITION: 92%PL-8%EA

**W**IRKIUT





119











511/VERDE MILITARE







Structure in polyamide multisoft - Highly breathable mesh structure throughout the sock with differentiated knitting and integrated anti-twist elastic module - Anti-friction seamless toe





### LIGHT WEIGHT X-PERFORMANCE **WORKOUT LOW CUT SOCKS**

Structure in polyamide multisoft - Highly breathable mesh structure throughout the sock with differentiated knitting and integrated anti-twist elastic module - Anti-friction seamless toe









120 121

AW 2023/2024





PERFORMANCE FROM THE START



ART. MA 02746

504/LEMON

### **SUPER THERMO**

**KIDS** 

### ART. MA 02742



### WARM CONTROL

### ART. MA 02730

















# KIDS FULL ZIP HOODY SHIRT WARM CONTROL

FURRY FLEECE 100% polyester fabric. Warm, soft and breathable, on the outside it has a rhombus