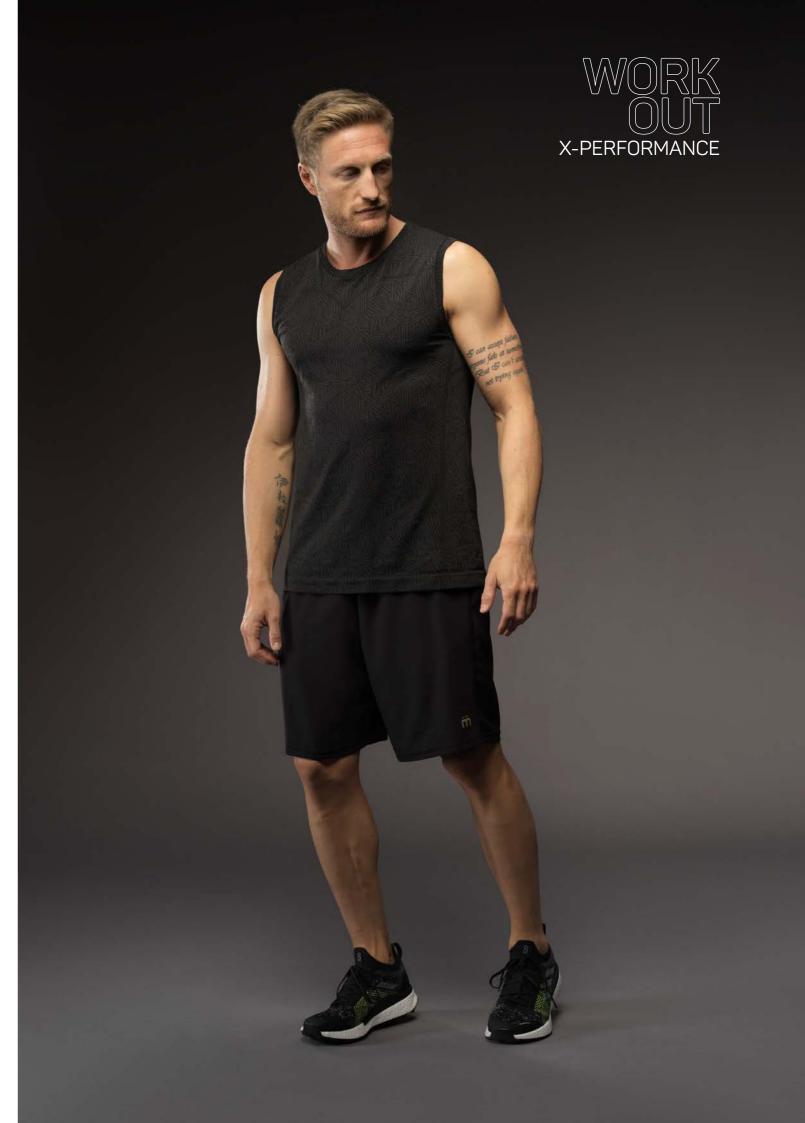

ith specific differentiated zones to ensure the right support and maximum ventilation where needed for total comfort

COMPOSITION: 59%PA-32%PP-6%EA-3%IONIC+















ODOR ZERO IONIC+

SKINTECH



# **WOMAN BOXER**

# ODOR ZERO IONIC+® P4P SKINTECH



Dryarn® polypropylene fibre on the skin: maximum lightness and perfect moisture control - IONIC+® silver fibre inserts for anti-bacterial action - Perfectly adherent to the body, freedom of movement, comfortable to wear - structure with specific differentiated zones to ensure the right support and maximum ventilation where needed for total comfort without constrictions

COMPOSITION: 59%PA-32%PP-6%EA-3%IONIC+





















EVERYTIME YOU CHALLENGE YOURSELF YOU ARE NOT ALONE





### X-PERFORMANCE

















ART. PA 00479









AW 2023/2024

511/VERDE MILITARE



REGULAR

REGULAR

ART. MA 03400 OUTERWEAR

X-PERFORMANCE

SKINTECH WORKOUT

**WORKOUT** 

### MAN HALF SLEEVES ROUND NECK SHIRT X-PERFORMANCE SKINTECH WORKOUT

A particularly versatile range of products suitable for different sports activities, made using seamless technology. The soft fit and super light structure allow the body to move perfectly during sports performance, like a second skin. The use of Dryarn® polypropylene fibre maximises the moisture management of the skin that is always dry and thermoregulated, together with a natural anti-bacterial action

COMPOSITION: 100%PP











005/ROYAL

511/VERDE MILITARE

SKINTECH WORKOUT





A particularly versatile range of products suitable for different sports activities, made using seamless tec