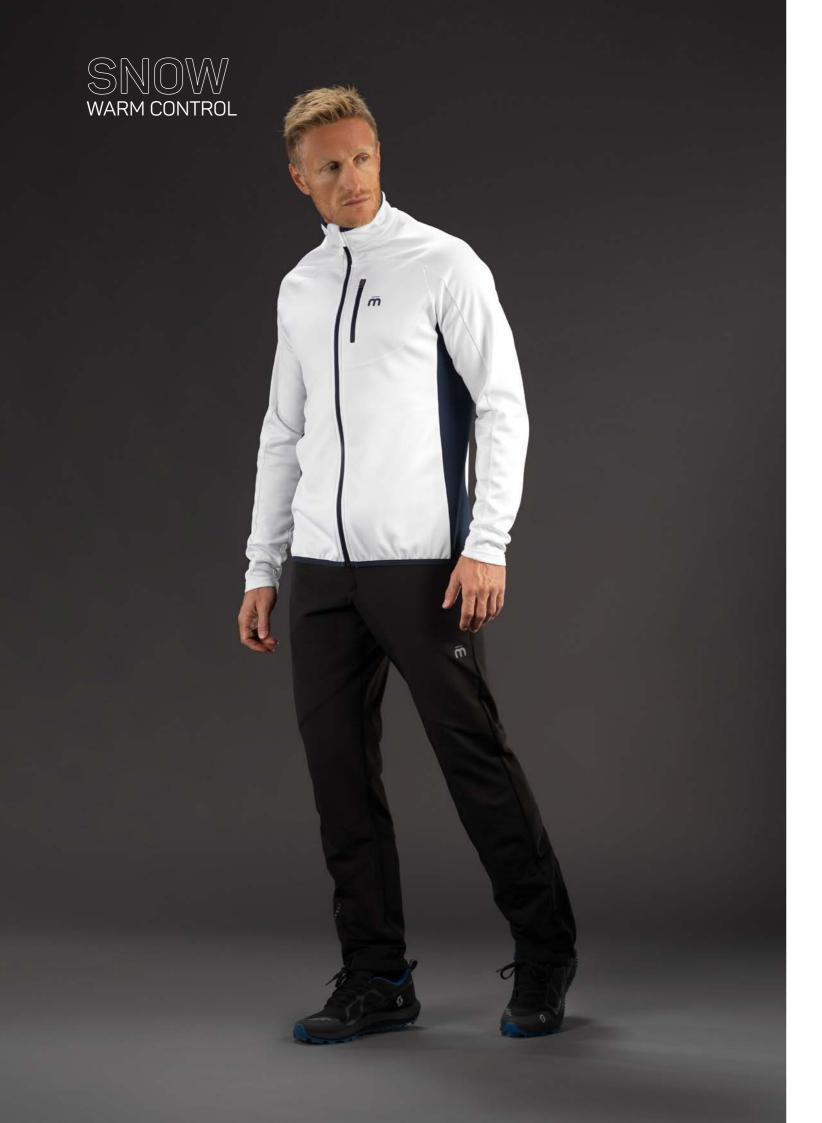

TECHNOFLEECE QUANTUM









065/OTTANIO



ART. MA 00679 OUTERWEAR

X-PERFORMANCE

SNOW

#### WOMAN HALF NECK ZIP SHIRT X-PERFORMANCE SNOW

#### TECHNO FLEECE 100% Italian fabric.

Exterior side with a clean highly technical appearence, abrasion resistant, while the reverse side on the interior provides excellent heat inslation. The elastomeric fibre between the two layers gives five fabric maximum comfort and wearability. Resistant to friction with high thermal insulation coefficient. Incredibly light, soft and easy care. Inner collar, sides, inner sleeve and chest insert in QUANTUM fabric with high breathability and comfort. Side pockets with zip

**COMPOSITION:** 1T/1F: 89%PL-11%EA - 2T/2F: 100%PL









#### TECHNOFLEECE QUANTUM









SLIM MEDIUM WEIGHT 007/NERO

065/OTTANIO





ART. MA 00663 OUTERWEAR

SNOW

#### MAN HALF NECK FULL ZIP SHIRT WARM CONTROL SNOW

#### Jumper 100% italian fabric

is realized with a very soft microfibre of 100% polyester - softly brushed inside and smooth 'no-pilling' surface to the outside - Resistant to friction with elastic structure in 4 directions for high comfort - It stands wear and tear - excellent thermal protection - Highly perspirable and comfortable - Fabric weight: 195 gr/sqm Chest pocket with zip - Inserts in Quantum fabric on the hips and inside the collar

**COMPOSITION:** 1T/1F: 100%PL - 2T/2F: 100%PL





**SNOW** 









504/LEMON

001/BIANCO



SLIM MEDIUM WEIGHT

ART. MA 00662 OUTERWEAR

SNOW

#### MAN HALF NECK ZIP SHIRT WARM CONTROL SNOW

#### Jumper 100% italian fabric

is realized with a very soft microfib