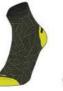

11/12

146/152

39/41

35/38

66/69.5

| SOCKS                                                                                                           |                          |  |  |  |  |  |
|-----------------------------------------------------------------------------------------------------------------|--------------------------|--|--|--|--|--|
|                                                                                                                 |                          |  |  |  |  |  |
|                                                                                                                 |                          |  |  |  |  |  |
| S M L XL XX                                                                                                     | ίL                       |  |  |  |  |  |
| 35/37 38/40 41/43 44/46 47/-                                                                                    | 49                       |  |  |  |  |  |
| 22.5/23.5 24/25 25.5/26.5 27/28 28.5/2                                                                          | 29.5                     |  |  |  |  |  |
|                                                                                                                 |                          |  |  |  |  |  |
| XS S M L X                                                                                                      | L                        |  |  |  |  |  |
| 33/34 35/36 37/38 39/40 41/-                                                                                    | 42                       |  |  |  |  |  |
| 21.5/22 22.5/23 23.5/24 24.5/25 25.5,                                                                           | /26                      |  |  |  |  |  |
|                                                                                                                 |                          |  |  |  |  |  |
| XS S M L XI                                                                                                     | L                        |  |  |  |  |  |
| 24/26 27/29 30/32 33/35 36/3                                                                                    | 38                       |  |  |  |  |  |
| 15/16 17/18 19/20 21/22 23/3                                                                                    | 24                       |  |  |  |  |  |
| 33/34 35/36 37/38 39/40 4<br>21.5/22 22.5/23 23.5/24 24.5/25 25<br><b>XS S M L</b><br>24/26 27/29 30/32 33/35 3 | 1/-<br>5.5,<br><b>XI</b> |  |  |  |  |  |