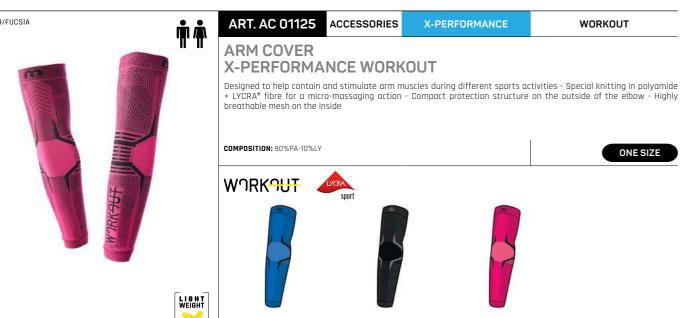

ly during sports performance, like a second skin. The use of a polyamide microfibre allows elasticity, excellent resistance to wear, breathability and quick drying

COMPOSITION: 96%PL-4%EA













ART. PA 00479

OUTERWEAR

X-PERFORMANCE

SKINTECH WORKOUT

### WOMAN STRETCH SHORTS X-PERFORMANCE SKINTECH WORKOUT

 $A particularly \ versatile \ range \ of \ products \ suitable \ for \ different \ sports \ activities, \ made \ using \ seamless \ technology. \ The$  $soft\ fit\ and\ superlight\ structure\ allow\ the\ body\ to\ move\ perfectly\ during\ sports\ performance,\ like\ a\ second\ skin.\ The\ use$ of a polyamide microfibre allows elasticity, excellent resistance to wear, breathability and quick drying

COMPOSITION: 92%PL-8%EA

















NA7/PINMRN







511/VERDE MILITARE





# LIGHT WEIGHT X-PERFORMANCE **WORKOUT ANKLE SOCKS**

Structure in polyamide multisoft - Highly breathable mesh structure throughout the sock with differentiated knitting and integrated anti-twist elastic module - Anti-friction seamless toe







### LIGHT WEIGHT X-PERFORMANCE **WORKOUT LOW CUT SOCKS**

Structure in polyamide multisoft - Highly breathable mesh structure throughout the sock with differentiated knitting and integrated anti-twist elastic module - Anti-friction seamless toe

170/NERO GRIGIO 511/VERDE MILITARE





120 121

AW 2023/2024



# MORK OUT

EVERYTIME YOU CHALLENGE YOURSELF YOU ARE NOT ALONE





X-PERFORMANCE

























AW 2023/2024

REGULAR

REGULAR

511/VERDE MILITARE

007/NFR0

**WORKOUT** 



X-PERFORMANCE

SKINTECH WORKOUT

### MAN HALF SLEEVE