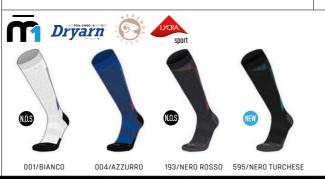

## **SOCKS** CROSS SELLING

| WOMAN | KIDS | ** NEW STYLES |
|-------|------|---------------|
|-------|------|---------------|

| SNOW           |                    |          |             |                                                  |  |
|----------------|--------------------|----------|-------------|--------------------------------------------------|--|
| 144            | V DAGE             | ODOR     | COMPDECCION |                                                  |  |
| M1             | X-RACE             | X-STATIC | IONIC+      | COMPRESSION                                      |  |
| CA00102        | CA01640            | CA01520  |             | CA00158                                          |  |
| CA00103        | CA01641            |          |             | CA00159                                          |  |
| CA02614        | CA00282            |          |             | CA00160                                          |  |
|                | CA00146            |          |             | <u> </u>                                         |  |
|                |                    |          |             |                                                  |  |
|                |                    |          |             |                                                  |  |
|                |                    |          |             |                                                  |  |
|                |                    |          |             |                                                  |  |
|                |                    |          |             |                                                  |  |
| OUTDOOR        |                    |          |             |                                                  |  |
|                |                    | ODOR     | ZERO        |                                                  |  |
| M1             | X-PERFORMANCE      | X-STATIC | IONIC+      | COMPRESSION                                      |  |
|                | CA03071            | CA01541  | TOINIC      | CA03090                                          |  |
|                | UAUJU/I            | UAU IJ41 |             |                                                  |  |
|                |                    |          |             |                                                  |  |
|                |                    |          |             |                                                  |  |
|                |                    |          |             |                                                  |  |
|                |                    |          |             | <del>                                     </del> |  |
|                |                    |          |             | <del> </del>                                     |  |
|                |                    |          |             |                                                  |  |
|                |                    |          |             |                                                  |  |
|                |                    |          |             |                                                  |  |
|                |                    |          |             |                                                  |  |
|                |                    |          |             |                                                  |  |
| ACTIVE TO AVEL |                    |          |             |                                                  |  |
| ACTIVE TRAVEL  |                    |          |             |                                                  |  |
| M1             | X-PERFORMANCE      | ODOR     |             | COMPRESSION                                      |  |
| 1711           | X-I LINI ONI-IANGE | X-STATIC | IONIC+      | COMI RESSION                                     |  |
|                |                    | CA01510  |             |                                                  |  |
|                |                    | CA01511  |             |                                                  |  |
| RUN / TRAIL    |                    | CA01512  |             |                                                  |  |
| RUN / TRAIL    |                    |          |             |                                                  |  |
| M1             | X-PERFORMANCE      | ODOR     | ZERO        | COMPRESSION                                      |  |
| M1             | A-PERFORMANCE      | X-STATIC | IONIC+      | COMPRESSION                                      |  |
| CA00105        | CA01285            | CA01505  | CA01504     | CA01280                                          |  |
| CA00106        | CA01287            | CA01618  | CA01506     | CA01273                                          |  |
|                | CA01279 🛉          |          | CA01507 🛉   | AC01124                                          |  |
| MULTISPORT     | CA01503            |          |             |                                                  |  |
| MULIISPURI     |                    |          |             |                                                  |  |
| M1             | X-PERFORMANCE      | ODOR     | ZERO        | COMPRESSION                                      |  |
| IVI I          | A-PERFURMANCE      | X-STATIC | IONIC+      | COMPRESSION                                      |  |
|                | CA01250            | CA01613  | CA01532     |                                                  |  |
|                | CA01252            | CA01620  | CA01342     |                                                  |  |
|                | CA01254            |          |             |                                                  |  |
|                | CA02524 🏋          |          |             |                                                  |  |
|                |                    |          |             |                                                  |  |
|                |                    |          |             |                                                  |  |