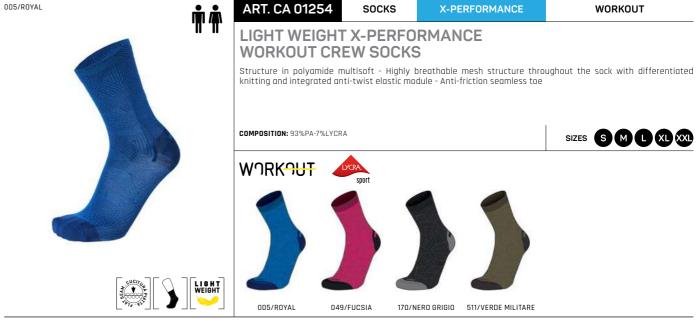

e\ perfectly\ during\ sports\ performance,\ like\ a\ second\ skin.\ The\ use$ of a polyamide microfibre allows elasticity, excellent resistance to wear, breathability and quick drying

COMPOSITION: 92%PL-8%EA

















NA7/PINMRN







511/VERDE MILITARE





# LIGHT WEIGHT X-PERFORMANCE **WORKOUT ANKLE SOCKS**

Structure in polyamide multisoft - Highly breathable mesh structure throughout the sock with differentiated knitting and integrated anti-twist elastic module - Anti-friction seamless toe







### LIGHT WEIGHT X-PERFORMANCE **WORKOUT LOW CUT SOCKS**

Structure in polyamide multisoft - Highly breathable mesh structure throughout the sock with differentiated knitting and integrated anti-twist elastic module - Anti-friction seamless toe

170/NERO GRIGIO 511/VERDE MILITARE





120 121

AW 2023/2024



# MORK OUT

EVERYTIME YOU CHALLENGE YOURSELF YOU ARE NOT ALONE





X-PERFORMANCE

























AW 2023/2024

REGULAR

REGULAR

511/VERDE MILITARE

007/NFR0

**WORKOUT** 



X-PERFORMANCE

SKINTECH WORKOUT

### MAN HALF SLEEVES ROUND NECK SHIRT X-PERFORMANCE SKINTECH WORKOUT

A particularly versatile range of products suitable for different sports activities, made using seamless technology. The soft fit and super light structure allow the body to move perfectly during sports performance, like a second skin. The use of Dryarn® polypropylene fibre maximises the moisture management of the skin that is always dry and thermoregulated, together with a natural anti-bacterial action

COMPOSITION: 100%PP









005/ROYAL

511/VERDE MILITARE

SKINTECH WORKOUT