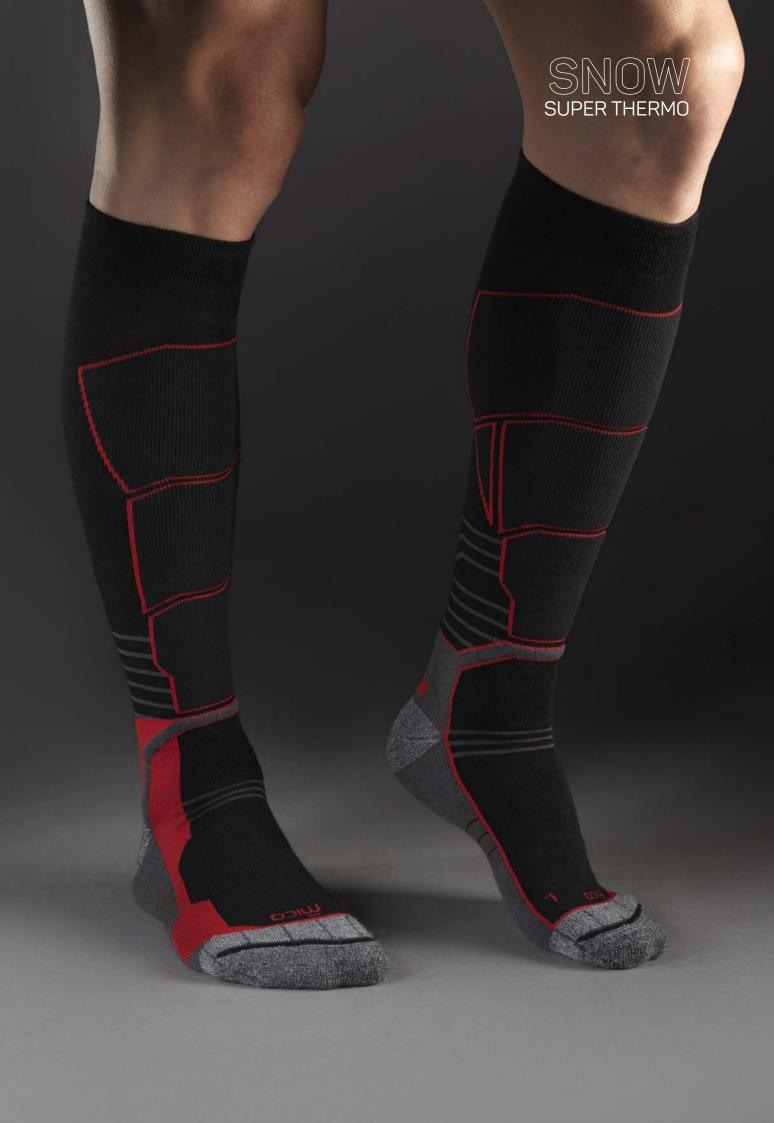

159/NERO FUCSIA FLUO

166/ANTRACITE MEL 170/NERO GRIGIO

WARM CONTROL

SKI

### MEDIUM WEIGHT WARM CONTROL SKI SOCKS

SOCKS

# Structure in Micotex® + LYCRA® fiber

ART. CA 00242

Double structure paddings at the foot in Micotex® - Front protections - Elastic bands at the ankle and in the foot - Net mesh along the calf for hi perspiration and comfort - Anti-friction seamless seam toe

COMPOSITION: 51%PP-45%PA-4%LYCRA

micotex°

ART. CA 00249







































193/NERO ROSSO

SKI

## MEDIUM WEIGHT WARM CONTROL SKI SOCKS

SOCKS

Structure in polyamide + wool + LYCRA® fibre
Anti-fricton seamless toe - L+R anatomical paddings - Front and rear protections - Elastic bands at the ankle and in the

COMPOSITION: 46%PA-25%WO-25%PC-4%LYCRA





















SKI













SNOW

010/GIALLO

**WARM CONTRO** 



# ART. CA 00282

ART. CA 00281

SOCKS

X-PERFORMANCE

SKI-TOURING





heat insulation, quick drying, moisture management and perspiration - Antistress cuff made of LYCRA® - Anatomically L+R designed construction - The top of the sole and the heel sections made in NANOGLIDE filament, capable of withstanding and absorbing impact and friction, the main causes of blisters and overheating - Reinforced micro padded protection of the tibia and shin in Dryarn® polypropylene -Anti-frictions seamless toe

COMPOSITION: 47%PP-DRYARN-43%PA-5%PA NANOGLIDE-5%LYCRA





SKI-TOURING









SOCKS













SOCKS





159/NERO FUCSIA FLUO

ART. CA 00280

SKI-TOURING





### Structure in polypropylene Dryarn® + LYCRA® fibre

Light mesh in the foo