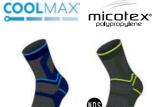

11/12

146/152

39/41

35/38

66/69.5

| SOCKS                                                                                                           |                          |  |  |  |  |  |
|-----------------------------------------------------------------------------------------------------------------|--------------------------|--|--|--|--|--|
|                                                                                                                 |                          |  |  |  |  |  |
|                                                                                                                 |                          |  |  |  |  |  |
| S M L XL XX                                                                                                     | ίL                       |  |  |  |  |  |
| 35/37 38/40 41/43 44/46 47/-                                                                                    | 49                       |  |  |  |  |  |
| 22.5/23.5 24/25 25.5/26.5 27/28 28.5/2                                                                          | 29.5                     |  |  |  |  |  |
|                                                                                                                 |                          |  |  |  |  |  |
| XS S M L X                                                                                                      | L                        |  |  |  |  |  |
| 33/34 35/36 37/38 39/40 41/-                                                                                    | 42                       |  |  |  |  |  |
| 21.5/22 22.5/23 23.5/24 24.5/25 25.5,                                                                           | /26                      |  |  |  |  |  |
|                                                                                                                 |                          |  |  |  |  |  |
| XS S M L XI                                                                                                     | L                        |  |  |  |  |  |
| 24/26 27/29 30/32 33/35 36/3                                                                                    | 38                       |  |  |  |  |  |
| 15/16 17/18 19/20 21/22 23/3                                                                                    | 24                       |  |  |  |  |  |
| 33/34 35/36 37/38 39/40 4<br>21.5/22 22.5/23 23.5/24 24.5/25 25<br><b>XS S M L</b><br>24/26 27/29 30/32 33/35 3 | 1/-<br>5.5,<br><b>XI</b> |  |  |  |  |  |