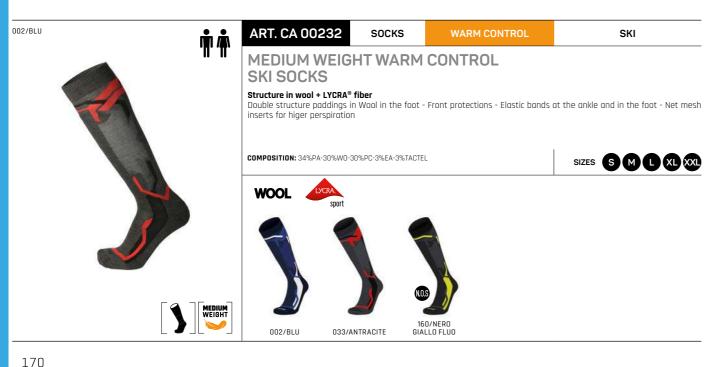

| SNOW          |             |                    |           |                    |         |
|---------------|-------------|--------------------|-----------|--------------------|---------|
| SUPER THERMO  |             | WARM               | CONTROL   | EXTR               | A DRY   |
| PRIMALOFT     | MERINOS     |                    | PRIMALOFT |                    | TENCEL  |
| CA00116       | CA00110 🛉 🏶 | CA00241            | CA00281   | CA00280            |         |
| CA00118       | CA00112     | CA00242            |           |                    |         |
| CA00119 🛉     | CA00115     | CA00249            |           |                    |         |
| CA00122       | CA02601 T   | CA00227 🛉 🕏        | 6         |                    |         |
| CA02698 🏋     |             | CA00250            |           |                    |         |
|               |             | CA00230<br>CA00232 |           |                    |         |
|               |             | CA02600 <b>*</b>   |           |                    |         |
|               |             | CA02600 CA02611    |           |                    |         |
|               |             | CA02611 CA02699    |           |                    |         |
| OUTDOOR       |             |                    |           |                    |         |
| SUPER TI      | HERMO       | WARM               | CONTROL   | EXTR               | A DRY   |
| PRIMALOFT     | MERINOS     |                    | MERINOS   |                    | TENCEL  |
| CA03040       |             |                    | CA03026   | CA03065            | CA01550 |
| CA03017       |             |                    | CA03027   | CA03066            | CA01551 |
| CA03018       |             |                    | CA03019 🏶 | CA03063            |         |
|               |             |                    |           | CA03064            |         |
|               |             |                    |           | CA03022 🛉          |         |
|               |             |                    |           | CA03068<br>CA03069 |         |
|               |             |                    |           | CA03069<br>CA03057 |         |
|               |             |                    |           | CA03057            |         |
|               |             |                    |           | CA03044            |         |
|               |             |                    |           | CA03030            |         |
|               |             |                    |           | CA03031            |         |
|               |             |                    |           | CA02570 🏋          |         |
| ACTIVE TRAVEL |             |                    |           | CA02586 🏋          |         |
| ACTIVE TRAVEL | JEDMO       | WADM               | CONTROL   | FVTD               | A DDV   |
| SUPER THE     |             | WARM               | CONTROL   | EXTRA DRY          |         |
| PRIMALOFT     | MERINOS     |                    | MERINOS   |                    | TENCEL  |
|               |             |                    |           |                    |         |
|               |             |                    |           |                    |         |
| RUN / TRAIL   |             |                    |           |                    |         |
| SUPER TI      | HERMO       | WARM CONTROL       |           | EXTRA DRY          |         |
| PRIMALOFT     | MERINOS     |                    | MERINOS   |                    | TENCEL  |
|               |             |                    | CA01298   | CA01289            |         |
|               |             |                    | CA01299   | CA01292            |         |
|               |             |                    |           | CA01293 🛉          |         |
| MULTISPORT    |             |                    |           | CA01296            |         |
|               | JEDVA       |                    |           |                    |         |
| SUPER THERMO  |             | WARM               | CONTROL   | EXTR               |         |
| PRIMALOFT     | MERINOS     |                    | PRIMALOFT |                    | TENCEL  |
|               |             |                    |           | CA01340            |         |
|               |             |                    |           | CA01341            |         |
|               |             |                    |           | CA01265            |         |
|               |             |                    |           | CA01909            |         |
|               |             |                    |           | CA01410            |         |
|               |             |                    |           |                    |         |