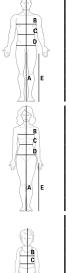

#### **OUTERWEAR | UNDERWEAR** INTERNATIONAL S М ΧL XXLSEAMLESS A HEIGHT 165/170 170/175 175/180 180/185 185/190 B CHEST 86/90 92/96 98/102 104/108 110/114 C WAIST 90/94 96/100 102/106 78/82 84/88 D HIP 90/94 96/100 102/106 108/112 114/118 LEG 77 78 79 80 81 SIZE WOMAN INTERNATIONAL XS s М ΧL SEAMLESS A HEIGHT 158/163 | 163/168 | 168/173 | 173/178 | 175/180 CHEST 74/78 80/84 86/90 92/96 98/102 WAIST 58/62 64/68 70/74 78/82 84/88

| SIZ | E          |       |         | KIDS    |         |         |
|-----|------------|-------|---------|---------|---------|---------|
| INT | ERNATIONAL | XXS   | XS      | s       | M       | L       |
| SEA | AMLESS     |       | I       |         | III     |         |
| AGE |            | 4     | 5/6     | 7/8     | 9/10    | 11/12   |
| Α   | HEIGHT     | 104   | 110/116 | 122/128 | 134/140 | 146/152 |
| В   | CHEST      | 29    | 30/32   | 33/35   | 36/38   | 39/41   |
| C   | WAIST      | 27    | 27/29   | 30/32   | 33/35   | 36/38   |
| D   | LEG        | 50-52 | 54/56   | 58/60.5 | 63/65   | 67/69.5 |