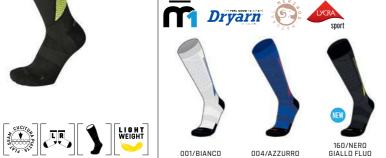

ed quickly outside, where it evaporates, thus keeping the body dry and thermoregulated - Fabric weight:

COMPOSITION: 100%PL











M1

**KIDS** 

SOCKS

Main structure made in Dryarn® polypropylene + LYCRA®: heat insulation, quick drying and moisture management - Anti-stress cuff made of LYCRAO® fibre for high comfort - Stretch fabric structure along the length of the calf muscle: muscle relaxation and optimal circulation - Front lightweight "spiderweb" knit structure - Intertwined knit structure which fits snugly and comfortably around the ankle - Padded structure that supports the Achilles tendon - Anatomically L+ R feet designed construction made inMerino wool for heat retention - Invisible seamless toe

COMPOSITION: 56%PA-24%PP DRYARN-14%WO MERINO-6%LYCRA

SIZES XS S M L XL

SKI



159/NERO FUCSIA FLUO

**KIDS** 



ART. CA 02698

SOCKS

SUPER THERMO

SKI



Structure in Primaloft® yarn blended with Merino wool + LYCRA® fibre

Double structure cushioning all along the sock - Elastic bands at the ankle and in the foot - Anti-friction flat seam toe

COMPOSITION: 41%PA-28%WO-MERINO-14%PRIMALOFT-14%PC-3%LYCRA





002/BLU

KIDS



ART. CA 02601

SOCKS

SUPER THERMO NATURAL MERINO

SKI

### LIGHT WEIGHT SUPERTHERMO NATURAL MERINO SKI KIDS SOCKS

Structure in Merino Wool + LYCRA® fibre

Light mesh in the foot - Anti-friction flat seam toe - Front protection in polyamide - Protection on the top of the toes - Elastic bands at the ankle and in the foot

COMPOSITION: 48%WO-MERINO-47%PA-5%LYCRA





002/BLU

962/VAR 12

176/ANTRACITE VERDE FLUO

ART. CA 02611

MEDIUM WEIGHT W