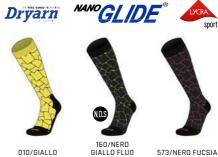

## **SOCKS** CROSS SELLING

| WOMAN | KIDS | ** NEW STYLES |
|-------|------|---------------|
|-------|------|---------------|

| SNOW           |                    |          |             |                                                  |  |
|----------------|--------------------|----------|-------------|--------------------------------------------------|--|
| 144            | V DAGE             | ODOR     | COMPDECCION |                                                  |  |
| M1             | X-RACE             | X-STATIC | IONIC+      | COMPRESSION                                      |  |
| CA00102        | CA01640            | CA01520  |             | CA00158                                          |  |
| CA00103        | CA01641            |          |             | CA00159                                          |  |
| CA02614        | CA00282            |          |             | CA00160                                          |  |
|                | CA00146            |          |             | <u> </u>                                         |  |
|                |                    |          |             |                                                  |  |
|                |                    |          |             |                                                  |  |
|                |                    |          |             |                                                  |  |
|                |                    |          |             |                                                  |  |
|                |                    |          |             |                                                  |  |
| OUTDOOR        |                    |          |             |                                                  |  |
|                |                    | ODOR     | ZERO        |                                                  |  |
| M1             | X-PERFORMANCE      | X-STATIC | IONIC+      | COMPRESSION                                      |  |
|                | CA03071            | CA01541  | TOINIC      | CA03090                                          |  |
|                | UAUJU/I            | UAU IJ41 |             |                                                  |  |
|                |                    |          |             |                                                  |  |
|                |                    |          |             |                                                  |  |
|                |                    |          |             |                                                  |  |
|                |                    |          |             | <del>                                     </del> |  |
|                |                    |          |             | <del> </del>                                     |  |
|                |                    |          |             |                                                  |  |
|                |                    |          |             |                                                  |  |
|                |                    |          |             |                                                  |  |
|                |                    |          |             |                                                  |  |
|                |                    |          |             |                                                  |  |
| ACTIVE TO AVEL |                    |          |             |                                                  |  |
| ACTIVE TRAVEL  |                    |          |             |                                                  |  |
| M1             | X-PERFORMANCE      | ODOR     |             | COMPRESSION                                      |  |
| 1711           | X-I LINI ONI-IANGE | X-STATIC | IONIC+      | COMI RESSION                                     |  |
|                |                    | CA01510  |             |                                                  |  |
|                |                    | CA01511  |             |                                                  |  |
| RUN / TRAIL    |                    | CA01512  |             |                                                  |  |
| RUN / TRAIL    |                    |          |             |                                                  |  |
| M1             | X-PERFORMANCE      | ODOR     | ZERO        | COMPRESSION                                      |  |
| M1             | A-PERFORMANCE      | X-STATIC | IONIC+      | COMPRESSION                                      |  |
| CA00105        | CA01285            | CA01505  | CA01504     | CA01280                                          |  |
| CA00106        | CA01287            | CA01618  | CA01506     | CA01273                                          |  |
|                | CA01279 🛉          |          | CA01507 🛉   | AC01124                                          |  |
| MULTISPORT     | CA01503            |          |             |                                                  |  |
| MULIISPURI     |                    |          |             |                                                  |  |
| M1             | X-PERFORMANCE      | ODOR     | ZERO        | COMPRESSION                                      |  |
| IVI I          | A-PERFURMANCE      | X-STATIC | IONIC+      | COMPRESSION                                      |  |
|                | CA01250            | CA01613  | CA01532     |                                                  |  |
|                | CA01252            | CA01620  | CA01342     |                                                  |  |
|                | CA01254            |          |             |                                                  |  |
|                | CA02524 🏋          |          |             |                                                  |  |
|                |                    |          |             |                                                  |  |
|                |                    |          |             |                                                  |  |