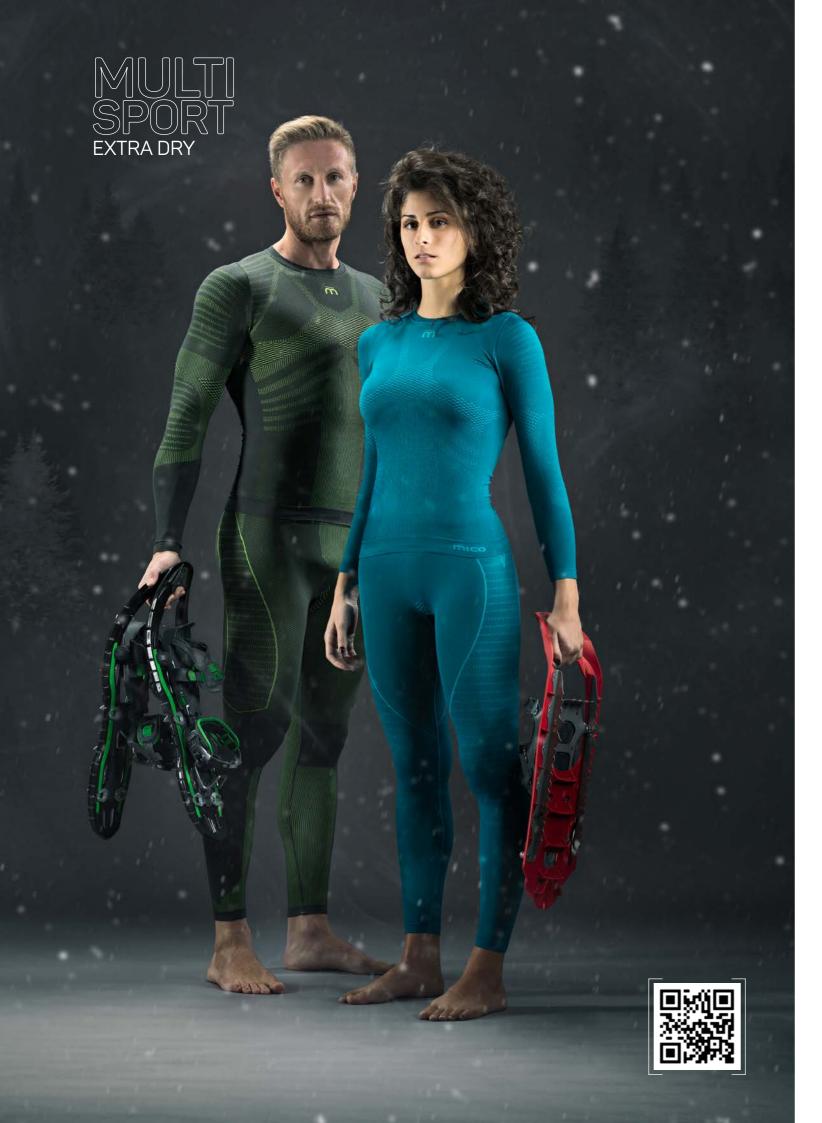

th a hydrophilic fabric outside to maximize the expulsion of excess moisture - high comfort for a skin always dry and thermoregulated - anatomical structure with differentiated textures

COMPOSITION: 70%PP-20%PA-10%EA













MAN LONG SLEEVES MOCK NECK SHIRT

048/VERDE PRATO

SKINTECH

ART. IN 01432 UNDERWEAR

# **EXTRA DRY SKINTECH**

### HIGH TECH MOISTURE MANAGEMENT

Seamless for all sports highly breathable made with a two-component technology that combines a hydrophobic fabric inside (Dryarn® polypropylene) with a hydrophilic fabric outside to maximize the expulsion of excess moisture - high comfort for a skin always dry and thermoregulated - anatomical structure with differentiated textures

COMPOSITION: 70%PP-20%PA-10%EA











MEDIUM WEIGHT





007/NER0

048/VERDE PRATO



ART. CM 01433 UNDERWEAR

SKINTECH

### MAN LONG TIGHT PANTS EXTRA DRY SKINTECH

### HIGH TECH MOISTURE MANAGEMENT

Seamless for all sports highly breathable made with a two-component technology that combines a hydrophobic fabric inside (Dryarn® polypropylene) with a hydrophilic fabric outside to maximize the expulsion of excess moisture - high comfort for a skin always dry and thermoregulated - anatomical structure with differentiated textures

COMPOSITION: 70%PP-20%PA-10%EA







Dryarn





ART. CM 01434 UNDERWEAR

SKINTECH

### MAN 3/4 TIGHT PANTS **EXTRA DRY SKINTECH**

### HIGH TECH MOISTURE MANAGEMENT

Seamless for all sports highly breathable made with a two-component technology that combines a hydrophobic fabric inside (Dryarn® polypropylene) with a hydrophilic fabric outside to