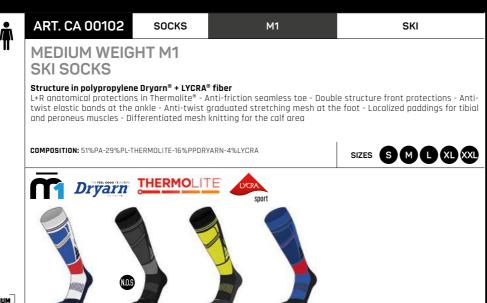

## **SOCKS** CROSS SELLING

| WOMAN | KIDS | ** NEW STYLES |
|-------|------|---------------|
|-------|------|---------------|

| SNOW           |                    |          |             |                                                  |  |
|----------------|--------------------|----------|-------------|--------------------------------------------------|--|
| 144            | V DAGE             | ODOR     | COMPDECCION |                                                  |  |
| M1             | X-RACE             | X-STATIC | IONIC+      | COMPRESSION                                      |  |
| CA00102        | CA01640            | CA01520  |             | CA00158                                          |  |
| CA00103        | CA01641            |          |             | CA00159                                          |  |
| CA02614        | CA00282            |          |             | CA00160                                          |  |
|                | CA00146            |          |             | <u> </u>                                         |  |
|                |                    |          |             |                                                  |  |
|                |                    |          |             |                                                  |  |
|                |                    |          |             |                                                  |  |
|                |                    |          |             |                                                  |  |
|                |                    |          |             |                                                  |  |
| OUTDOOR        |                    |          |             |                                                  |  |
|                |                    | ODOR     | ZERO        |                                                  |  |
| M1             | X-PERFORMANCE      | X-STATIC | IONIC+      | COMPRESSION                                      |  |
|                | CA03071            | CA01541  | TOINIC      | CA03090                                          |  |
|                | UAUJU/I            | UAU IJ41 |             |                                                  |  |
|                |                    |          |             |                                                  |  |
|                |                    |          |             |                                                  |  |
|                |                    |          |             |                                                  |  |
|                |                    |          |             | <del>                                     </del> |  |
|                |                    |          |             | <del> </del>                                     |  |
|                |                    |          |             |                                                  |  |
|                |                    |          |             |                                                  |  |
|                |                    |          |             |                                                  |  |
|                |                    |          |             |                                                  |  |
|                |                    |          |             |                                                  |  |
| ACTIVE TO AVEL |                    |          |             |                                                  |  |
| ACTIVE TRAVEL  |                    |          |             |                                                  |  |
| M1             | X-PERFORMANCE      | ODOR     |             | COMPRESSION                                      |  |
| 1711           | X-I LINI ONI-IANGE | X-STATIC | IONIC+      | COMI RESSION                                     |  |
|                |                    | CA01510  |             |                                                  |  |
|                |                    | CA01511  |             |                                                  |  |
| RUN / TRAIL    |                    | CA01512  |             |                                                  |  |
| RUN / TRAIL    |                    |          |             |                                                  |  |
| M1             | X-PERFORMANCE      | ODOR     | ZERO        | COMPRESSION                                      |  |
| M1             | A-PERFORMANCE      | X-STATIC | IONIC+      | COMPRESSION                                      |  |
| CA00105        | CA01285            | CA01505  | CA01504     | CA01280                                          |  |
| CA00106        | CA01287            | CA01618  | CA01506     | CA01273                                          |  |
|                | CA01279 🛉          |          | CA01507 🛉   | AC01124                                          |  |
| MULTISPORT     | CA01503            |          |             |                                                  |  |
| MULIISPURI     |                    |          |             |                                                  |  |
| M1             | X-PERFORMANCE      | ODOR     | ZERO        | COMPRESSION                                      |  |
| IVI I          | A-PERFURMANCE      | X-STATIC | IONIC+      | COMPRESSION                                      |  |
|                | CA01250            | CA01613  | CA01532     |                                                  |  |
|                | CA01252            | CA01620  | CA01342     |                                                  |  |
|                | CA01254            |          |             |                                                  |  |
|                | CA02524 🏋          |          |             |                                                  |  |
|                |                    |          |             |                                                  |  |
|                |                    |          |             |                                                  |  |