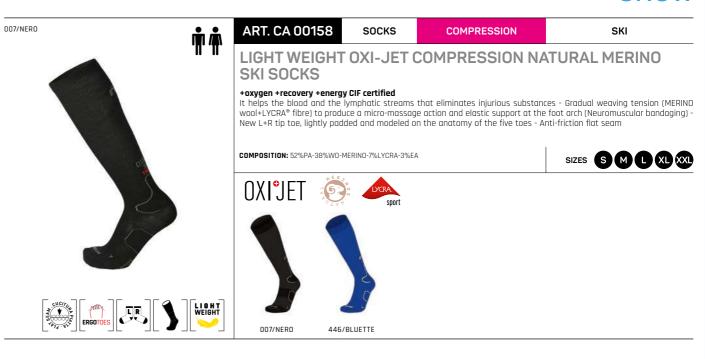

and durability.                                                                            |                                                                                                                                             |
| Know-how & expertise (our people) thanks to continuous development over 50 years as sector leader, the products are created to last and perform equally over time, for maximum savings in production waste.                   |                                                                                                                                             |





PERFORMANCE



AW 2023/2024





160/NERO GIALLO FLUO 311/AZZURRO BLU



007/NER0

001/BIANCO





**SNOW - SOCKS** AW 2023/2024



# 

TRUE PROTECTION FEARS NO CLIMATE





**SNOW** 













**SNOW** 



**SNOW** 

ART. CA 00116

SOCKS

**SUPER THERMO** PRIMALOFT

SKI

### HEAVY WEIGHT SUPERTHERMO PRIMALOFT® MERINO **SKI SOCKS**

### Structure in Primaloft® yarn blended with Merino wool + LYCRA® fibre

Protection paddings in Primaloft® - designed and modeled on the muscles of the leg - Elastic bands at the ankle and in the foot - Anti-friction flat seam toe

COMPOSITION: 34%WO-MERINO-24%PA-20%PRIMALOFT-14%PC-8%LYCRA

SIZES S M L XL XXL





ART. CA 00119

**PRIMALOFT.** 

SOCKS

SUPER THERMO PRIMALOFT

SKI

### **HEAVY WEIGHT SUPERTHERMO PRIMALOFT® MERINO** SKI WOMAN SOCKS

### Structure in Primaloft® yarn blended with Merino wool + LYCRA® fibre

 $Double\ structure\ paddings\ -\ Front\ protections\ -\ Elastic\ bands\ at\ the\ ankle\ and\ in\ the\ foot\ -\ Anti-friction\