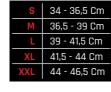

11/12

146/152

39/41

35/38

66/69.5

| SOCKS                                                                                                           |                          |  |  |  |  |  |
|-----------------------------------------------------------------------------------------------------------------|--------------------------|--|--|--|--|--|
|                                                                                                                 |                          |  |  |  |  |  |
|                                                                                                                 |                          |  |  |  |  |  |
| S M L XL XX                                                                                                     | ίL                       |  |  |  |  |  |
| 35/37 38/40 41/43 44/46 47/-                                                                                    | 49                       |  |  |  |  |  |
| 22.5/23.5 24/25 25.5/26.5 27/28 28.5/2                                                                          | 29.5                     |  |  |  |  |  |
|                                                                                                                 |                          |  |  |  |  |  |
| XS S M L X                                                                                                      | L                        |  |  |  |  |  |
| 33/34 35/36 37/38 39/40 41/-                                                                                    | 42                       |  |  |  |  |  |
| 21.5/22 22.5/23 23.5/24 24.5/25 25.5,                                                                           | /26                      |  |  |  |  |  |
|                                                                                                                 |                          |  |  |  |  |  |
| XS S M L XI                                                                                                     | L                        |  |  |  |  |  |
| 24/26 27/29 30/32 33/35 36/3                                                                                    | 38                       |  |  |  |  |  |
| 15/16 17/18 19/20 21/22 23/3                                                                                    | 24                       |  |  |  |  |  |
| 33/34 35/36 37/38 39/40 4<br>21.5/22 22.5/23 23.5/24 24.5/25 25<br><b>XS S M L</b><br>24/26 27/29 30/32 33/35 3 | 1/-<br>5.5,<br><b>XI</b> |  |  |  |  |  |