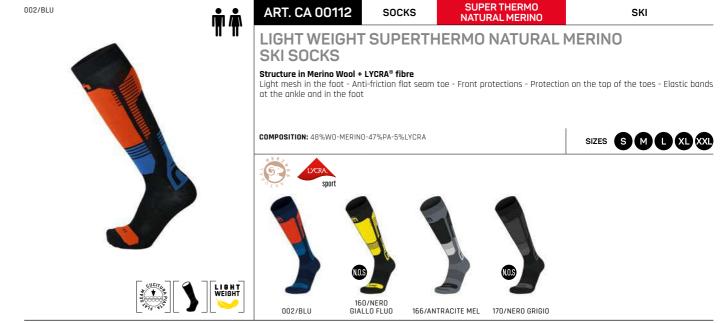

| SNOW          |             |                    |           |                    |         |
|---------------|-------------|--------------------|-----------|--------------------|---------|
| SUPER THERMO  |             | WARM               | CONTROL   | EXTR               | A DRY   |
| PRIMALOFT     | MERINOS     |                    | PRIMALOFT |                    | TENCEL  |
| CA00116       | CA00110 🛉 🏶 | CA00241            | CA00281   | CA00280            |         |
| CA00118       | CA00112     | CA00242            |           |                    |         |
| CA00119 🛉     | CA00115     | CA00249            |           |                    |         |
| CA00122       | CA02601 T   | CA00227 🛉 🕏        | 6         |                    |         |
| CA02698 🏋     |             | CA00250            |           |                    |         |
|               |             | CA00230<br>CA00232 |           |                    |         |
|               |             | CA02600 <b>*</b>   |           |                    |         |
|               |             | CA02600 CA02611    |           |                    |         |
|               |             | CA02611 CA02699    |           |                    |         |
| OUTDOOR       |             |                    |           |                    |         |
| SUPER TI      | HERMO       | WARM               | CONTROL   | EXTR               | A DRY   |
| PRIMALOFT     | MERINOS     |                    | MERINOS   |                    | TENCEL  |
| CA03040       |             |                    | CA03026   | CA03065            | CA01550 |
| CA03017       |             |                    | CA03027   | CA03066            | CA01551 |
| CA03018       |             |                    | CA03019 🏶 | CA03063            |         |
|               |             |                    |           | CA03064            |         |
|               |             |                    |           | CA03022 🛉          |         |
|               |             |                    |           | CA03068<br>CA03069 |         |
|               |             |                    |           | CA03069<br>CA03057 |         |
|               |             |                    |           | CA03057            |         |
|               |             |                    |           | CA03044            |         |
|               |             |                    |           | CA03030            |         |
|               |             |                    |           | CA03031            |         |
|               |             |                    |           | CA02570 🏋          |         |
| ACTIVE TRAVEL |             |                    |           | CA02586 🏋          |         |
| ACTIVE TRAVEL | JEDMO       | WADM               | CONTROL   | FVTD               | A DDV   |
| SUPER THE     |             | WARM               | CONTROL   | EXTRA DRY          |         |
| PRIMALOFT     | MERINOS     |                    | MERINOS   |                    | TENCEL  |
|               |             |                    |           |                    |         |
|               |             |                    |           |                    |         |
| RUN / TRAIL   |             |                    |           |                    |         |
| SUPER TI      | HERMO       | WARM CONTROL       |           | EXTRA DRY          |         |
| PRIMALOFT     | MERINOS     |                    | MERINOS   |                    | TENCEL  |
|               |             |                    | CA01298   | CA01289            |         |
|               |             |                    | CA01299   | CA01292            |         |
|               |             |                    |           | CA01293 🛉          |         |
| MULTISPORT    |             |                    |           | CA01296            |         |
|               | JEDVA       |                    |           |                    |         |
| SUPER THERMO  |             | WARM               | CONTROL   | EXTR               |         |
| PRIMALOFT     | MERINOS     |                    | PRIMALOFT |                    | TENCEL  |
|               |             |                    |           | CA01340            |         |
|               |             |                    |           | CA01341            |         |
|               |             |                    |           | CA01265            |         |
|               |             |                    |           | CA01909            |         |
|               |             |                    |           | CA01410            |         |
|               |             |                    |           |                    |         |