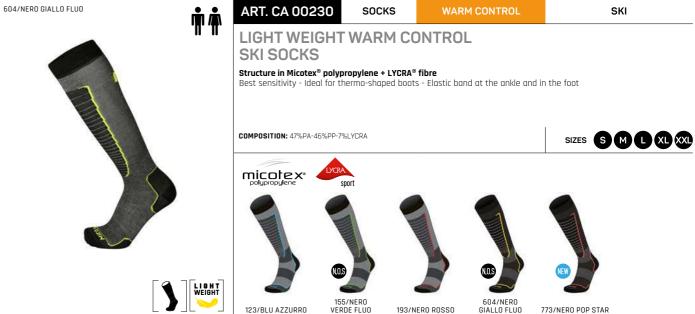

159/NERO FUCSIA FLUO

166/ANTRACITE MEL 170/NERO GRIGIO

WARM CONTROL

SKI

### MEDIUM WEIGHT WARM CONTROL SKI SOCKS

SOCKS

# Structure in Micotex® + LYCRA® fiber

ART. CA 00242

Double structure paddings at the foot in Micotex® - Front protections - Elastic bands at the ankle and in the foot - Net mesh along the calf for hi perspiration and comfort - Anti-friction seamless seam toe

COMPOSITION: 51%PP-45%PA-4%LYCRA

micotex°

ART. CA 00249







































193/NERO ROSSO

SKI

## MEDIUM WEIGHT WARM CONTROL SKI SOCKS

SOCKS

Structure in polyamide + wool + LYCRA® fibre
Anti-fricton seamless toe - L+R anatomical paddings - Front and rear protections - Elastic bands at the ankle and in the

COMPOSITION: 46%PA-25%WO-25%PC-4%LYCRA





















SKI













SNOW

010/GIALLO

**WARM CONTRO** 



# ART. CA 00282

ART. CA 00281

SOCKS

X-PERFORMANCE

SKI-TOURING





heat insulation, quick drying, moisture management and perspiration - Antistress cuff made of LYCRA® - Anatomically L+R designed construction - The top of the sole and the heel sections made in NANOGLIDE filament, capable of withstanding and absorbing impact and friction, the main causes of blisters and overheating - Reinforced micro padded protection of the tibia and shin in Dryarn® polypropylene -Anti-frictions seamless toe

COMPOSITION: 47%PP-DRYARN-43%PA-5%PA NANOGLIDE-5%LYCRA





SKI-TOURING









SOCKS













SOCKS





159/NERO FUCSIA FLUO

ART. CA 00280

SKI-TOURING





### Structure in polypropylene Dryarn® + LYCRA® fibre

Light mesh in the foot - Anti-fricti