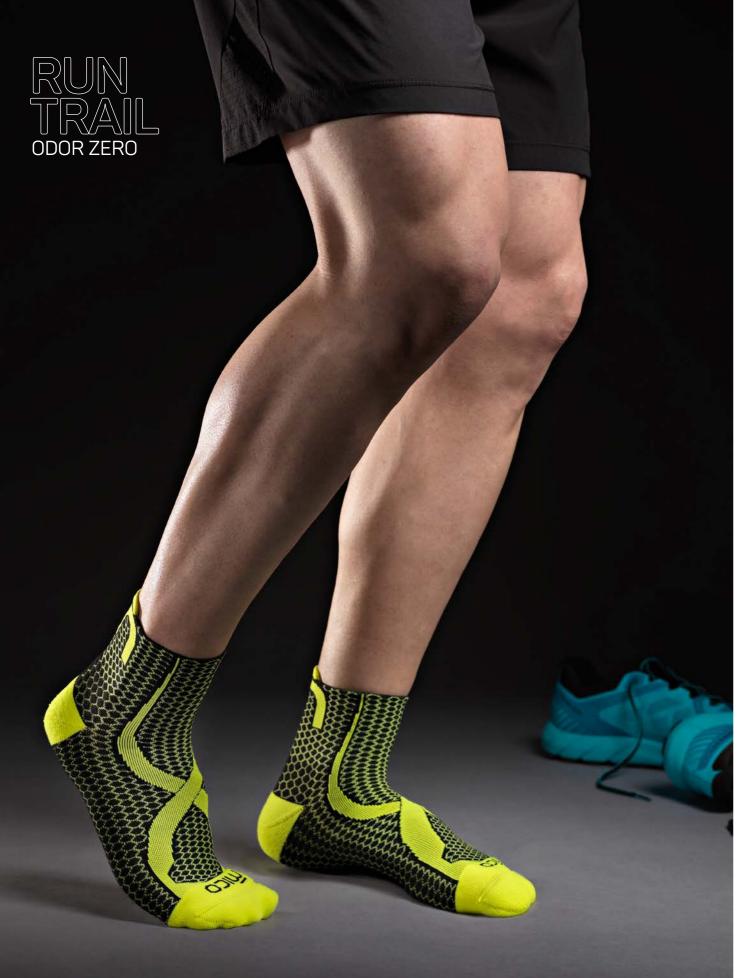

toes - Anti-friction seamless toe

M1

COMPOSITION: 78%PA-16%PA-GRAPHENE-6%LYCRA











X-PERFORMANCE

TRAIL RUN







# LIGHT WEIGHT X-PERFORMANCE

# TRAIL RUN CREW SOCKS

### $\textbf{NanoGLIDE}^{\texttt{@}} \ \textbf{mesh in contact with skin:}$

advanced technology fiber capable of maximum abrasion control by eliminating friction (cause of heat and blisters) - Innovative support sleeve for the Achilles tendon to ensure stability, protection from impact and anti-fatigue action - anti-torsion elastic band on the entire  $forefoot \ with \ special \ footbed \ knitting \ - \ Highly \ breathable \ micro \ channels \ - \ Anatomical \ L+R \ insole \ with \ ERGOTOES \ tip \ toe \ moulded \ on \ the$ anatomy of the five toes - Anti-friction seamless toe

COMPOSITION:









































































SOCKS

X-PERFORMANCE

RUN

### **EXTRALIGHT WEIGHT X-PERFORMANCE RUN ANKLE SOCKS**

### Structure in polyamide multisoft

Hi-perspiration net on the top of the foot with differentiated knitting - L+R anatomical structure with venting zones - Anti-twist elastic band at the foot arch - Anti-friction seamless toe

COMPOSITION: 68%PA-26%PA-MICRO-6%LYCRA























605/ANTRACITE



SOCKS

X-PERFORMANCE

RUN

### **EXTRALIGHT WEIGHT X-PERFORMANCE RUN WOMAN LOW CUT SOCKS**

### Structure in Micropolyamide multisoft

Anti-twist elastic band with support at the foot arch with hi-perspiration knitting system on the instep - 3D ergonomic cuff for easy fit - Anti-friction flat seam

COMPOSITION: 63%PA-33%PA-MICRO-4%LYCRA