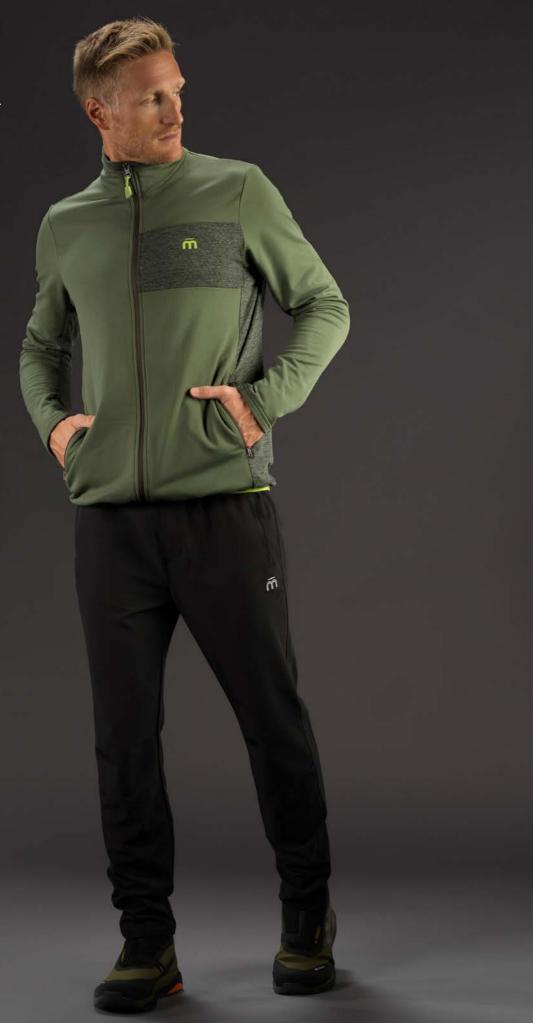

TERWEAR

SUPER THERMO

OUTDOOR

867/PARADISE PINK



WOMAN HALF NECK FULL ZIP SHIRT

**SUPER THERMO OUTDOOR** 

FURRY FLEECE 100% polyester fabric. Warm, soft and breathable, on the outside it has a rhombus patterned surface to ensure greater breathability. The inside has a smooth brush, ensuring excellent thermal insulation and comfort during sports activities. Quick-drying and easy care.Inserts at sides, inner sleeve and chest in POWER FLEECE fabric made with recycled polyester. Smooth outer surface and soft inner brush, guaranteeing high elasticity, ideal thermal comfort and excellent breathability. Side pockets with zip, chest pocket with invisible zip.

**COMPOSITION:** 1T/1F: 100%PL - 2T/2F: 95%PL-5%EA









FURRYFLEECE POWERFLEECE









033/ANTRACITE



OUT DOOR WARM CONTROL





DOOR WARM CONTROL

**OUTDOOR** 



#### **ART. MA 00771**

OUTERWEAR

WARM CONTROL

OUTDOOR

#### MAN HALF NECK FULL ZIP SHIRT WARM CONTROL OUTDOOR

TECHNO FLEECE 100% Italian fabric. Exterior side with a clean highly technical appearence, abrasion resistant, while the reverse side on the interior provides excellent heat inslation. The elastomeric fibre between the two layers gives the fabric maximum comfort and wearability. Resistant to friction with high thermal insulation coefficient. Incredibly light, soft and easy care. Inner collar, sides, inner sleeve and chest insert in MELANGE fabric with high elasticity, breathability and comfort. Side pockets with zip.

COMPOSITION: 1T/1F: 89%PL-11%EA - 2T/2F: 94%PL-6%EA











ART. MA 00772

MEDIUM WEIGHT

MEDIUM WEIGHT

OUTERWEAR

WARM