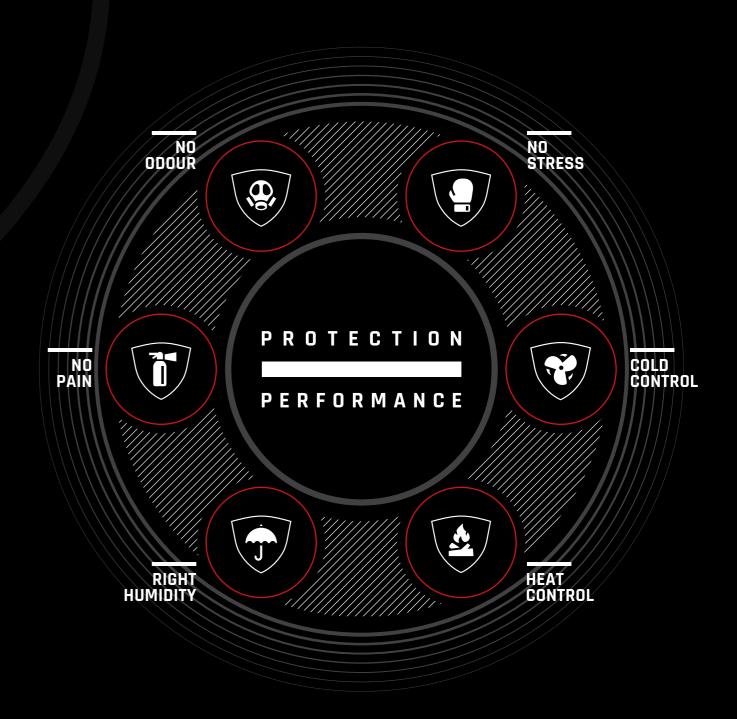

# THE GLOBAL PROTECTION FORMULA

The MicoSport Global Protection Formula is official supplier for:

To win means not only outdoing oneself, but the others, too.

Humidity, sweat, changes in temperature, bad odours and skin irritation are the first adversaries to overcome, on any ground. With its Global Protection Formula, Mico Sport sets new standards for even the most extreme performances. Technical clothing perfect in every detail: comfort, stretch and heat control, studied for the perfect protection of all sports enthusiasts.

# MICO ONLY TECHNICAL

Athletes all love to beat their own record.

To do so, keeping trim is not simply ambition but a necessity. The choice of suitable technical clothing also plays on performance because dressing in layers allows you to maintain the right degree of humidity and body heat. Wellness that comes from the first layer of fabric in contact with the skin, studied to expel sweat through the second and third layers to outside. Leaving bad weather conditions trailing in our wake.