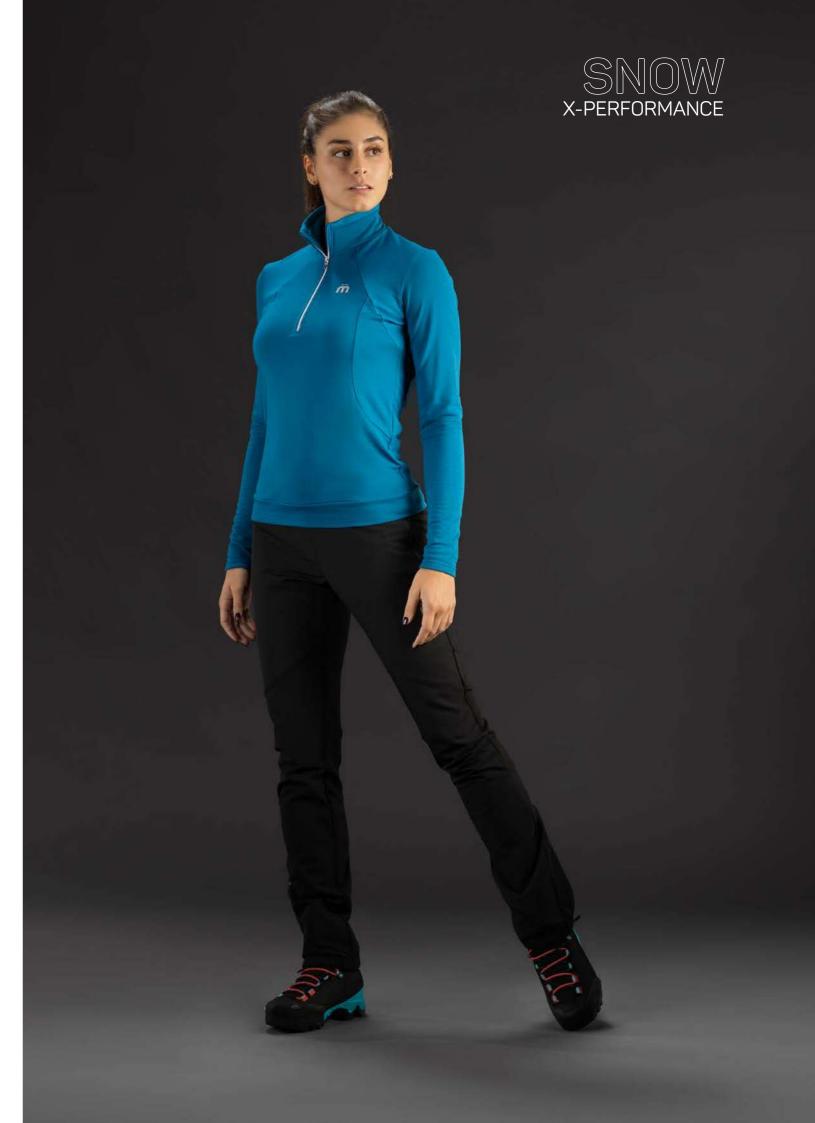

# TECHNOFLEECE QUANTUM









065/OTTANIO



ART. MA 00679 OUTERWEAR

X-PERFORMANCE

SNOW

#### WOMAN HALF NECK ZIP SHIRT X-PERFORMANCE SNOW

#### TECHNO FLEECE 100% Italian fabric.

Exterior side with a clean highly technical appearence, abrasion resistant, while the reverse side on the interior provides excellent heat inslation. The elastomeric fibre between the two layers gives five fabric maximum comfort and wearability. Resistant to friction with high thermal insulation coefficient. Incredibly light, soft and easy care. Inner collar, sides, inner sleeve and chest insert in QUANTUM fabric with high breathability and comfort. Side pockets with zip

**COMPOSITION:** 1T/1F: 89%PL-11%EA - 2T/2F: 100%PL









#### TECHNOFLEECE QUANTUM









SLIM MEDIUM WEIGHT 007/NERO

065/OTTANIO





ART. MA 00663 OUTERWEAR

SNOW

#### MAN HALF NECK FULL ZIP SHIRT WARM CONTROL SNOW

#### Jumper 100% italian fabric

is realized with a very soft microfibre of 100% polyester - softly brushed inside and smooth 'no-pilling' surface to the outside - Resistant to friction with elastic structure in 4 directions for high comfort - It stands wear and tear - excellent thermal protection - Highly perspirable and comfortable - Fabric weight: 195 gr/sqm Chest pocket with zip - Inserts in Quantum fabric on the hips and inside the collar

**COMPOSITION:** 1T/1F: 100%PL - 2T/2F: 100%PL





**SNOW** 









504/LEMON

001/BIANCO



SLIM MEDIUM WEIGHT

ART. MA 00662 OUTERWEAR

SNOW

#### MAN HALF NECK ZIP SHIRT WARM CONTROL SNOW

#### Jumper 100% italian fabric

is realized with a very soft microf