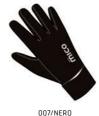

ents the dispersion of body heat creating a protective barrier to the outside - exceptional breathability thanks to the "micro-channels" construction that opens up during sports action - the bi-stretch module allows an easy body fit thus granting wide freedom of movement - slightly brushed to the inside for an ideal thermal comfort - Fabric weight: 155 gr/sqm - High visibility reflective inserts

COMPOSITION: 89%PL-11%EA

007/NER0

ONE SIZE

**VELOUR** 





040/FRESIA



082/ZAFFIRO



504/LEMON

**ACCESSORIES** 

ACCESSORIES



007/NER0

REGULAR



ART. AC 03672

# Silicone rubber inserts

Reflective lago - Close fitting like a second skin, freedom of movement, perfect thermoregulation - 3-dimensional structure for better comfort without compression

COMPOSITION: 85%PA-15%EA



STRETCH





ACCESSORIES





light weight - Top wicking capacity and minimum heat loss - It is antiallergic, soft and light - It is resistant and fits perfectly to the skin providing comfort and better sensibility

048/VERDE PRATO

ART. AC 03691

**ACCESSORIES** 

SKINTECH



**NECK WARMER** 

WARM CONTROL SKINTECH

Seamless technology fabric with jacquard patterns Mico logo polypropylene Dryarn® on the skin for maximum thermal protection and perfect humidity control

COMPOSITION: 72%PA-24%PP-DRYARN-4%EA

ONE SIZE

Dryarn









768/JEWEL

768/JEWEL

ART. AC 03690

**ACCESSORIES** 

SKINTECH

SIZES XS S M L XL

WARM CONTROL SKINTECH

**UNDERHELMET** 

ART. AC 03686

Stretch fabric no pilling

COMPOSITION: 89%PA-11%EA

STRETCH

007/NER0

**UNDERGLOVES** 

WARM CONTROL

ACCESSORIES

**Seamless tec