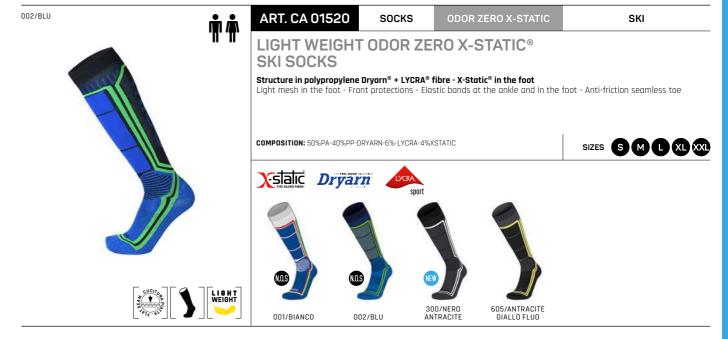

durability.                                                                            |                                                                                                                                             |
| Know-how & expertise (our people) thanks to continuous development over 50 years as sector leader, the products are created to last and perform equally over time, for maximum savings in production waste.                   |                                                                                                                                             |





PERFORMANCE



AW 2023/2024





160/NERO GIALLO FLUO 311/AZZURRO BLU



007/NER0

001/BIANCO





**SNOW - SOCKS** AW 2023/2024



# 

TRUE PROTECTION FEARS NO CLIMATE





**SNOW** 













**SNOW** 



**SNOW** 

ART. CA 00116

SOCKS

**SUPER THERMO** PRIMALOFT

SKI

### HEAVY WEIGHT SUPERTHERMO PRIMALOFT® MERINO **SKI SOCKS**

### Structure in Primaloft® yarn blended with Merino wool + LYCRA® fibre

Protection paddings in Primaloft® - designed and modeled on the muscles of the leg - Elastic bands at the ankle and in the foot - Anti-friction flat seam toe

COMPOSITION: 34%WO-MERINO-24%PA-20%PRIMALOFT-14%PC-8%LYCRA

SIZES S M L XL XXL





ART. CA 00119

**PRIMALOFT.** 

SOCKS

SUPER THERMO PRIMALOFT

SKI

### **HEAVY WEIGHT SUPERTHERMO PRIMALOFT® MERINO** SKI WOMAN SOCKS

### Structure in Primaloft® yarn blended with Merino wool + LYCRA® fibre

 $Double\ structure\ paddings\ -\ Front\ protections\ -\ Elastic\ bands\ at\ the\ ankle\ and\ in\ the\ foot\ -\ Anti-friction\ sea