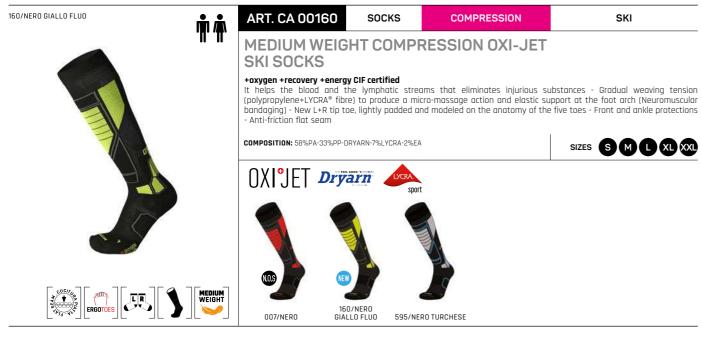

ce and durability.                                                                            |                                                                                                                                             |
| Know-how & expertise (our people) thanks to continuous development over 50 years as sector leader, the products are created to last and perform equally over time, for maximum savings in production waste.                   |                                                                                                                                             |





PERFORMANCE



AW 2023/2024





160/NERO GIALLO FLUO 311/AZZURRO BLU



007/NER0

001/BIANCO





**SNOW - SOCKS** AW 2023/2024



# 

TRUE PROTECTION FEARS NO CLIMATE





**SNOW** 













**SNOW** 



**SNOW** 

ART. CA 00116

SOCKS

**SUPER THERMO** PRIMALOFT

SKI

### HEAVY WEIGHT SUPERTHERMO PRIMALOFT® MERINO **SKI SOCKS**

### Structure in Primaloft® yarn blended with Merino wool + LYCRA® fibre

Protection paddings in Primaloft® - designed and modeled on the muscles of the leg - Elastic bands at the ankle and in the foot - Anti-friction flat seam toe

COMPOSITION: 34%WO-MERINO-24%PA-20%PRIMALOFT-14%PC-8%LYCRA

SIZES S M L XL XXL





ART. CA 00119

**PRIMALOFT.** 

SOCKS

SUPER THERMO PRIMALOFT

SKI

### **HEAVY WEIGHT SUPERTHERMO PRIMALOFT® MERINO** SKI WOMAN SOCKS

### Structure in Primaloft® yarn blended with Merino wool + LYCRA® fibre

 $Double\ structure\ paddings\ -\ Front\ protections\ -\ Elastic\ bands\ at\ the\ ankle\ and\ in\ the\ foot\ -\ Anti-frictio