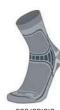

11/12

146/152

39/41

35/38

66/69.5

| SOCKS                                                                                                           |                          |  |  |  |  |  |
|-----------------------------------------------------------------------------------------------------------------|--------------------------|--|--|--|--|--|
|                                                                                                                 |                          |  |  |  |  |  |
|                                                                                                                 |                          |  |  |  |  |  |
| S M L XL XX                                                                                                     | ίL                       |  |  |  |  |  |
| 35/37 38/40 41/43 44/46 47/-                                                                                    | 49                       |  |  |  |  |  |
| 22.5/23.5 24/25 25.5/26.5 27/28 28.5/2                                                                          | 29.5                     |  |  |  |  |  |
|                                                                                                                 |                          |  |  |  |  |  |
| XS S M L X                                                                                                      | L                        |  |  |  |  |  |
| 33/34 35/36 37/38 39/40 41/-                                                                                    | 42                       |  |  |  |  |  |
| 21.5/22 22.5/23 23.5/24 24.5/25 25.5,                                                                           | /26                      |  |  |  |  |  |
|                                                                                                                 |                          |  |  |  |  |  |
| XS S M L XI                                                                                                     | L                        |  |  |  |  |  |
| 24/26 27/29 30/32 33/35 36/3                                                                                    | 38                       |  |  |  |  |  |
| 15/16 17/18 19/20 21/22 23/3                                                                                    | 24                       |  |  |  |  |  |
| 33/34 35/36 37/38 39/40 4<br>21.5/22 22.5/23 23.5/24 24.5/25 25<br><b>XS S M L</b><br>24/26 27/29 30/32 33/35 3 | 1/-<br>5.5,<br><b>XI</b> |  |  |  |  |  |