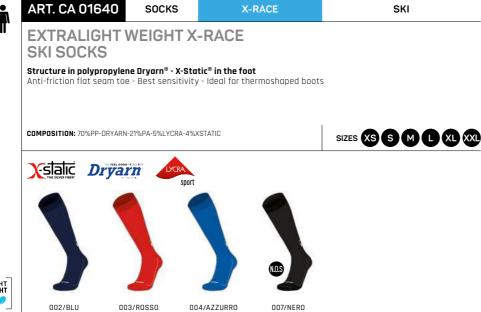

rmance and durability.                                                                            |                                                                                                                                             |
| Know-how & expertise (our people) thanks to continuous development over 50 years as sector leader, the products are created to last and perform equally over time, for maximum savings in production waste.                   |                                                                                                                                             |





PERFORMANCE



AW 2023/2024





160/NERO GIALLO FLUO 311/AZZURRO BLU



007/NER0

001/BIANCO





**SNOW - SOCKS** AW 2023/2024



# 

TRUE PROTECTION FEARS NO CLIMATE





**SNOW** 













**SNOW** 



**SNOW** 

ART. CA 00116

SOCKS

**SUPER THERMO** PRIMALOFT

SKI

### HEAVY WEIGHT SUPERTHERMO PRIMALOFT® MERINO **SKI SOCKS**

### Structure in Primaloft® yarn blended with Merino wool + LYCRA® fibre

Protection paddings in Primaloft® - designed and modeled on the muscles of the leg - Elastic bands at the ankle and in the foot - Anti-friction flat seam toe

COMPOSITION: 34%WO-MERINO-24%PA-20%PRIMALOFT-14%PC-8%LYCRA

SIZES S M L XL XXL





ART. CA 00119

**PRIMALOFT.** 

SOCKS

SUPER THERMO PRIMALOFT

SKI

### **HEAVY WEIGHT SUPERTHERMO PRIMALOFT® MERINO** SKI WOMAN SOCKS

### Structure in Primaloft® yarn blended with Merino wool + LYCRA® fibre

 $Double\ structure\ paddings\ -\ Front\ protections\ -\ Elastic\ bands\ at\ the\ ankle\ and\ in\ the\ foot\ -\ Anti-fri