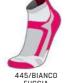

11/12

146/152

39/41

35/38

66/69.5

| SOCKS                                                                                                           |                          |  |  |  |  |  |
|-----------------------------------------------------------------------------------------------------------------|--------------------------|--|--|--|--|--|
|                                                                                                                 |                          |  |  |  |  |  |
|                                                                                                                 |                          |  |  |  |  |  |
| S M L XL XX                                                                                                     | ίL                       |  |  |  |  |  |
| 35/37 38/40 41/43 44/46 47/-                                                                                    | 49                       |  |  |  |  |  |
| 22.5/23.5 24/25 25.5/26.5 27/28 28.5/2                                                                          | 29.5                     |  |  |  |  |  |
|                                                                                                                 |                          |  |  |  |  |  |
| XS S M L X                                                                                                      | L                        |  |  |  |  |  |
| 33/34 35/36 37/38 39/40 41/-                                                                                    | 42                       |  |  |  |  |  |
| 21.5/22 22.5/23 23.5/24 24.5/25 25.5,                                                                           | /26                      |  |  |  |  |  |
|                                                                                                                 |                          |  |  |  |  |  |
| XS S M L XI                                                                                                     | L                        |  |  |  |  |  |
| 24/26 27/29 30/32 33/35 36/3                                                                                    | 38                       |  |  |  |  |  |
| 15/16 17/18 19/20 21/22 23/3                                                                                    | 24                       |  |  |  |  |  |
| 33/34 35/36 37/38 39/40 4<br>21.5/22 22.5/23 23.5/24 24.5/25 25<br><b>XS S M L</b><br>24/26 27/29 30/32 33/35 3 | 1/-<br>5.5,<br><b>XI</b> |  |  |  |  |  |