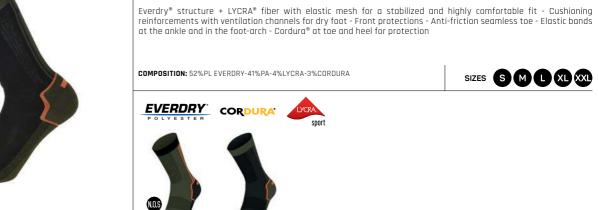

11/12

146/152

39/41

35/38

66/69.5

| SOCKS                                                                                                           |                          |  |  |  |  |  |
|-----------------------------------------------------------------------------------------------------------------|--------------------------|--|--|--|--|--|
|                                                                                                                 |                          |  |  |  |  |  |
|                                                                                                                 |                          |  |  |  |  |  |
| S M L XL XX                                                                                                     | ίL                       |  |  |  |  |  |
| 35/37 38/40 41/43 44/46 47/-                                                                                    | 49                       |  |  |  |  |  |
| 22.5/23.5 24/25 25.5/26.5 27/28 28.5/2                                                                          | 29.5                     |  |  |  |  |  |
|                                                                                                                 |                          |  |  |  |  |  |
| XS S M L X                                                                                                      | L                        |  |  |  |  |  |
| 33/34 35/36 37/38 39/40 41/-                                                                                    | 42                       |  |  |  |  |  |
| 21.5/22 22.5/23 23.5/24 24.5/25 25.5,                                                                           | /26                      |  |  |  |  |  |
|                                                                                                                 |                          |  |  |  |  |  |
| XS S M L XI                                                                                                     | L                        |  |  |  |  |  |
| 24/26 27/29 30/32 33/35 36/3                                                                                    | 38                       |  |  |  |  |  |
| 15/16 17/18 19/20 21/22 23/3                                                                                    | 24                       |  |  |  |  |  |
| 33/34 35/36 37/38 39/40 4<br>21.5/22 22.5/23 23.5/24 24.5/25 25<br><b>XS S M L</b><br>24/26 27/29 30/32 33/35 3 | 1/-<br>5.5,<br><b>XI</b> |  |  |  |  |  |