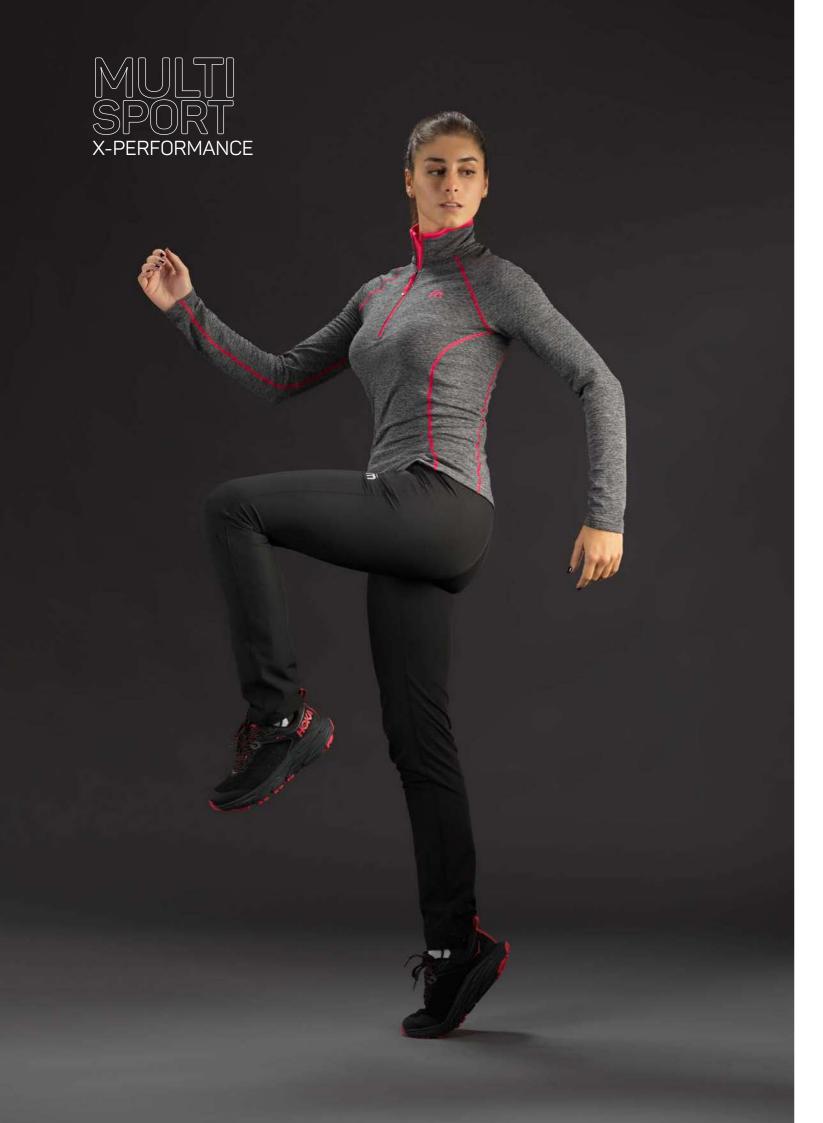

ART. PA 00461

RUN

### WOMAN SHORTS WITH BRIEF INSERT EXTRA DRY RUN

Ergonomic shape - internal briefs - elastic band at the waist with adjustable string. Stretching and performing fabric for a perfect fit. Dirt-resistant. Thanks to the water repellent treatment it offers protection also in hard conditions keeping a high brethable capacity. PFC free, soft touch but hard-wearing fabric.

**COMPOSITION:** 1T/1F:92%PL-8%EA - 2T/2F:88%PL-12%EA













80

007/NFR0

# Side inserts - inner mesh briefs - back pocket with zip - elastic band at the waist with adjustable string. Stretching and

SIZES XS S M L XL



















SIZES S M L XL XXL





# MULTI SPORT

ESSENTIAL DESIGN TECHNICAL HEART



### X-PERFORMANCE











WARM CONTROL

ART. MA 00669









ART. MA 00677











AW 2023/2024

043/GRIGIO

ART. MA 00986 OUTERWEAR

X-PERFORMANCE

MULTISPORT

**MULTISPORT** 

### MAN HALF NECK FULL ZIP SHIRT X-PERFORMANCE MULTISPORT

### Melange bi-stretch fabric

Softly brushed inside with 'grid' design - Smooth 'no-pilling' surface with melange effect to the outside - Good thermal insulation without feeling bulky - High comfort and fit for versatile use - Extreme breathability - Fabricweight: 220 gr/sqm Inner collar in jumper fabric

**COMPOSITION:** 1T/1F: 94%PL-6%EA - 2T/2F: 100%PL











511/VERDE MILITARE



ART. MA 00980 OUTERWEAR

X-PERFORMANCE

MULTISPORT

# MAN HALF NECK ZIP SHIRT X-PERFORMANCE MULTISPORT

Softly brushed inside with 'grid' design - Smooth 'no-pilling' surface with melange effect to the outside - Good thermal insulation without feeling