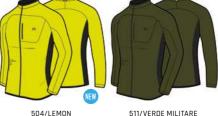

# OUTERWEAR CROSS SELLING

| woman | KIDS | NEW STYLES |
|-------|------|------------|
|-------|------|------------|

| SNOW         |                                      |          |         |               |
|--------------|--------------------------------------|----------|---------|---------------|
|              |                                      | ODOR 2   | ZERO    |               |
| M1           | X-PERFORMANCE —                      | X-STATIC | IONIC+  | COMPRESSION   |
|              | MA00752                              | A-STATIC | IUNIC+  |               |
|              | MA00754                              |          |         |               |
|              | MA00578 # *                          |          |         |               |
|              | MA00679 # *                          |          |         |               |
| OUTDOOR      |                                      |          |         |               |
|              |                                      | ODOR 2   | ZEDO    |               |
| M1           | X-PERFORMANCE -                      |          |         | COMPRESSION   |
|              |                                      | X-STATIC | IONIC+  |               |
|              | GI00335<br>MA00791 <b>*</b>          |          |         |               |
|              | MA00791 <b>*</b> MA00792 <b>*</b>    |          |         |               |
|              | GI00339 <b>†</b>                     |          |         |               |
|              | MA00796 # *                          |          |         | 1             |
|              | MA00797 #                            |          |         |               |
|              |                                      |          |         |               |
| RUN / TRAIL  |                                      |          |         |               |
|              |                                      | ODOR 2   | ZERO    |               |
| M1           | X-PERFORMANCE -                      | X-STATIC | IONIC+  | COMPRESSION   |
|              | GI00334                              | A-STATIC | IOIVICT |               |
|              | MA00704                              |          |         |               |
|              | PA00444                              |          |         |               |
|              | PA00446                              |          |         |               |
|              | PA00436                              |          |         |               |
|              | PA00426                              |          |         |               |
|              | MA00710 🛉                            |          |         |               |
|              | PA00488 🛉                            |          |         |               |
|              | PA00477                              |          |         |               |
|              | PA00486 <b>†</b><br>PA00475 <b>†</b> |          |         |               |
| MULTISPORT   | FA004/3                              |          |         |               |
| THE THE UNIT |                                      |          |         |               |
| M1           | X-PERFORMANCE                        | ODOR     |         | COMPRESSION   |
| 1411         |                                      | X-STATIC | IONIC+  | TOTAL RESSION |
|              | MA00986                              |          |         |               |
|              | MA00980                              |          |         |               |
|              | MA00987 <b>†</b><br>MA00981 <b>†</b> |          |         |               |
|              | MA00981 <b>T</b>                     |          |         |               |
|              | MA03401                              |          |         |               |
|              | PA00429                              |          |         |               |
|              | PA00428                              |          |         |               |
|              | MA03405<br>MA03406                   |          |         |               |
|              | MA03406<br>MA03407                   |          |         |               |
|              | PA00478                              |          |         |               |
|              | PA00479                              |          |         |               |
|              | AC01125                              |          |         |               |
|              | AC01150                              |          |         |               |
|              | AC03643                              |          |         |               |
|              |                                      |          |         |               |
|              |                                      |          |         |               |
|              |                                      |          |         |               |
|              |                                      |          |         |               |