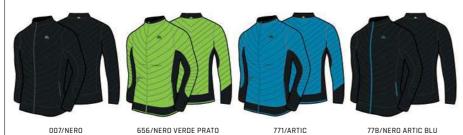

# OUTERWEAR CROSS SELLING

| woman | KIDS | NEW STYLES |
|-------|------|------------|
|-------|------|------------|

| SNOW         |                                      |          |         |               |
|--------------|--------------------------------------|----------|---------|---------------|
|              |                                      | ODOR 2   | ZERO    |               |
| M1           | X-PERFORMANCE —                      | X-STATIC | IONIC+  | COMPRESSION   |
|              | MA00752                              | A-STATIC | IUNIC+  |               |
|              | MA00754                              |          |         |               |
|              | MA00578 # *                          |          |         |               |
|              | MA00679 # *                          |          |         |               |
| OUTDOOR      |                                      |          |         |               |
|              |                                      | ODOR 2   | ZEDO    |               |
| M1           | X-PERFORMANCE -                      |          |         | COMPRESSION   |
|              |                                      | X-STATIC | IONIC+  |               |
|              | GI00335<br>MA00791 <b>*</b>          |          |         |               |
|              | MA00791 <b>*</b> MA00792 <b>*</b>    |          |         |               |
|              | GI00339 <b>†</b>                     |          |         |               |
|              | MA00796 # *                          |          |         | 1             |
|              | MA00797 #                            |          |         |               |
|              |                                      |          |         |               |
| RUN / TRAIL  |                                      |          |         |               |
|              |                                      | ODOR 2   | ZERO    |               |
| M1           | X-PERFORMANCE -                      | X-STATIC | IONIC+  | COMPRESSION   |
|              | GI00334                              | A-STATIC | IOIVICT |               |
|              | MA00704                              |          |         |               |
|              | PA00444                              |          |         |               |
|              | PA00446                              |          |         |               |
|              | PA00436                              |          |         |               |
|              | PA00426                              |          |         |               |
|              | MA00710 🛉                            |          |         |               |
|              | PA00488 🛉                            |          |         |               |
|              | PA00477                              |          |         |               |
|              | PA00486 <b>†</b><br>PA00475 <b>†</b> |          |         |               |
| MULTISPORT   | FA004/3                              |          |         |               |
| THE THE UNIT |                                      |          |         |               |
| M1           | X-PERFORMANCE                        | ODOR     |         | COMPRESSION   |
| 1411         |                                      | X-STATIC | IONIC+  | TOTAL RESSION |
|              | MA00986                              |          |         |               |
|              | MA00980                              |          |         |               |
|              | MA00987 <b>†</b><br>MA00981 <b>†</b> |          |         |               |
|              | MA00981 <b>T</b>                     |          |         |               |
|              | MA03401                              |          |         |               |
|              | PA00429                              |          |         |               |
|              | PA00428                              |          |         |               |
|              | MA03405<br>MA03406                   |          |         |               |
|              | MA03406<br>MA03407                   |          |         |               |
|              | PA00478                              |          |         |               |
|              | PA00479                              |          |         |               |
|              | AC01125                              |          |         |               |
|              | AC01150                              |          |         |               |
|              | AC03643                              |          |         |               |
|              |                                      |          |         |               |
|              |                                      |          |         |               |
|              |                                      |          |         |               |
|              |                                      |          |         |               |