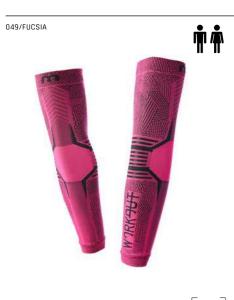

e body to move perfectly during sports performance, like a second skin. The use of a polyamide microfibre allows elasticity, excellent resistance to wear, breathability and quick drying

COMPOSITION: 96%PL-4%EA













ART. PA 00479

OUTERWEAR

X-PERFORMANCE

SKINTECH WORKOUT

### WOMAN STRETCH SHORTS X-PERFORMANCE SKINTECH WORKOUT

 $A particularly \ versatile \ range \ of \ products \ suitable \ for \ different \ sports \ activities, \ made \ using \ seamless \ technology. \ The$  $soft\ fit\ and\ superlight\ structure\ allow\ the\ body\ to\ move\ perfectly\ during\ sports\ performance,\ like\ a\ second\ skin.\ The\ use$ of a polyamide microfibre allows elasticity, excellent resistance to wear, breathability and quick drying

COMPOSITION: 92%PL-8%EA

















NA7/PINMRN







511/VERDE MILITARE





# LIGHT WEIGHT X-PERFORMANCE **WORKOUT ANKLE SOCKS**

Structure in polyamide multisoft - Highly breathable mesh structure throughout the sock with differentiated knitting and integrated anti-twist elastic module - Anti-friction seamless toe







### LIGHT WEIGHT X-PERFORMANCE **WORKOUT LOW CUT SOCKS**

Structure in polyamide multisoft - Highly breathable mesh structure throughout the sock with differentiated knitting and integrated anti-twist elastic module - Anti-friction seamless toe

170/NERO GRIGIO 511/VERDE MILITARE





120 121

AW 2023/2024



# MORK OUT

EVERYTIME YOU CHALLENGE YOURSELF YOU ARE NOT ALONE





X-PERFORMANCE

























AW 2023/2024

REGULAR

REGULAR

511/VERDE MILITARE

007/NFR0

**WORKOUT** 



X-PERFORMANCE

SKINTECH WORKOU