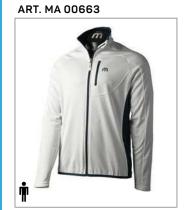

| SNOW        |                  |                                       |             |           |
|-------------|------------------|---------------------------------------|-------------|-----------|
| SUPER       | THERMO           | WARM                                  | EVIDA DOV   |           |
| PRIMALOFT   |                  |                                       | MERINOS     | EXTRA DRY |
|             |                  | MA00663                               |             |           |
|             |                  | MA00662                               |             |           |
|             |                  | MA00658 🛉 🕯                           | <b>*</b>    |           |
|             |                  | MA00659 🛉 🕏                           | <b>8</b>    |           |
| OUTDOOR     |                  |                                       |             |           |
| SUPER '     | THERMO           | WARM                                  | CONTROL     |           |
| PRIMALOFT   |                  |                                       | MERINOS     | EXTRA DRY |
| GI00313     | GI00323 🕸        | MA00771                               | ** <u>*</u> |           |
| GI00318 🛉   | MA00915          |                                       |             |           |
|             | MA00730          | PA00445                               |             |           |
|             | G100326 🛉 🏶      | MA00775 🛉                             |             |           |
|             | MA00917 🛉        | MA00778 🛉                             |             |           |
|             | MA00735 🛉        | PA00496 🛉                             |             |           |
| RUN / TRAIL | MA02742 <b>Y</b> |                                       |             |           |
|             | TUEDMO           | - WA BA4                              | CONTROL     |           |
|             | THERMO           | WARM                                  | CONTROL     | EXTRA DRY |
| PRIMALOFT   |                  |                                       | MERINOS     |           |
|             |                  |                                       |             | PA00400   |
|             |                  |                                       |             | PA00414   |
|             |                  |                                       |             | PA00461 🛉 |
|             |                  |                                       |             |           |
|             |                  |                                       |             |           |
|             |                  |                                       |             |           |
|             |                  |                                       |             |           |
|             |                  |                                       |             |           |
|             |                  |                                       |             |           |
|             |                  |                                       |             |           |
| MULTISPORT  |                  |                                       |             |           |
| SUPER '     | THERMO           | WARM                                  | EXTRA DRY   |           |
| PRIMALOFT   | DUALTECH MERINOS |                                       | MERINOS     | LATRADITI |
|             |                  | MA00669                               |             |           |
|             |                  | MA00753                               |             |           |
|             |                  | MA00668                               |             |           |
|             |                  | <u>MA00664</u><br>MA00677 <b>∳</b> \$ | iki         |           |
|             |                  | MA00757                               | *           |           |
|             |                  | MA00665 🛉                             |             |           |
|             |                  | MA02730 🕺                             |             |           |
|             |                  | MA02731 Y                             |             |           |
|             |                  | MA02745 X<br>MA02746 X                |             |           |
|             |                  | AC03680                               |             |           |
|             |                  | AC03683                               |             |           |
|             |                  | AC03697 🏋                             |             |           |
|             |                  | AC03672                               |             |           |
|             |                  | AC03691                               |             |           |
|             |                  | AC03694 <u>*</u><br>AC03672           |             |           |
|             |                  | AC03691                               |             |           |
|             |                  | AUUMUTI                               |             |           |