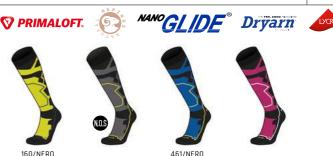

## **SOCKS** CROSS SELLING

| WOMAN | KIDS | ** NEW STYLES |
|-------|------|---------------|
|-------|------|---------------|

| SNOW           |                    |          |             |                                                  |  |
|----------------|--------------------|----------|-------------|--------------------------------------------------|--|
| 144            | V DAGE             | ODOR     | COMPDECCION |                                                  |  |
| M1             | X-RACE             | X-STATIC | IONIC+      | COMPRESSION                                      |  |
| CA00102        | CA01640            | CA01520  |             | CA00158                                          |  |
| CA00103        | CA01641            |          |             | CA00159                                          |  |
| CA02614        | CA00282            |          |             | CA00160                                          |  |
|                | CA00146            |          |             | <u> </u>                                         |  |
|                |                    |          |             |                                                  |  |
|                |                    |          |             |                                                  |  |
|                |                    |          |             |                                                  |  |
|                |                    |          |             |                                                  |  |
|                |                    |          |             |                                                  |  |
| OUTDOOR        |                    |          |             |                                                  |  |
|                |                    | ODOR     | ZERO        |                                                  |  |
| M1             | X-PERFORMANCE      | X-STATIC | IONIC+      | COMPRESSION                                      |  |
|                | CA03071            | CA01541  | TOINIC      | CA03090                                          |  |
|                | UAUJU/I            | UAU IJ41 |             |                                                  |  |
|                |                    |          |             |                                                  |  |
|                |                    |          |             |                                                  |  |
|                |                    |          |             |                                                  |  |
|                |                    |          |             | <del>                                     </del> |  |
|                |                    |          |             | <del> </del>                                     |  |
|                |                    |          |             |                                                  |  |
|                |                    |          |             |                                                  |  |
|                |                    |          |             |                                                  |  |
|                |                    |          |             |                                                  |  |
|                |                    |          |             |                                                  |  |
| ACTIVE TO AVEL |                    |          |             |                                                  |  |
| ACTIVE TRAVEL  |                    |          |             |                                                  |  |
| M1             | X-PERFORMANCE      | ODOR     |             | COMPRESSION                                      |  |
| 1711           | X-I LINI ONI-IANGE | X-STATIC | IONIC+      | COMI RESSION                                     |  |
|                |                    | CA01510  |             |                                                  |  |
|                |                    | CA01511  |             |                                                  |  |
| RUN / TRAIL    |                    | CA01512  |             |                                                  |  |
| RUN / TRAIL    |                    |          |             |                                                  |  |
| M1             | X-PERFORMANCE      | ODOR     | ZERO        | COMPRESSION                                      |  |
| M1             | A-PERFORMANCE      | X-STATIC | IONIC+      | COMPRESSION                                      |  |
| CA00105        | CA01285            | CA01505  | CA01504     | CA01280                                          |  |
| CA00106        | CA01287            | CA01618  | CA01506     | CA01273                                          |  |
|                | CA01279 🛉          |          | CA01507 🛉   | AC01124                                          |  |
| MULTISPORT     | CA01503            |          |             |                                                  |  |
| MULIISPURI     |                    |          |             |                                                  |  |
| M1             | X-PERFORMANCE      | ODOR     | ZERO        | COMPRESSION                                      |  |
| IVI I          | A-PERFURMANCE      | X-STATIC | IONIC+      | COMPRESSION                                      |  |
|                | CA01250            | CA01613  | CA01532     |                                                  |  |
|                | CA01252            | CA01620  | CA01342     |                                                  |  |
|                | CA01254            |          |             |                                                  |  |
|                | CA02524 🏋          |          |             |                                                  |  |
|                |                    |          |             |                                                  |  |
|                |                    |          |             |                                                  |  |