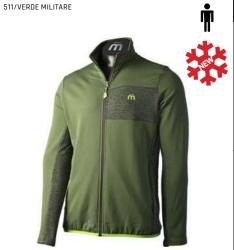

ARADISE PINK



WOMAN HALF NECK FULL ZIP SHIRT

**SUPER THERMO OUTDOOR** 

FURRY FLEECE 100% polyester fabric. Warm, soft and breathable, on the outside it has a rhombus patterned surface to ensure greater breathability. The inside has a smooth brush, ensuring excellent thermal insulation and comfort during sports activities. Quick-drying and easy care.Inserts at sides, inner sleeve and chest in POWER FLEECE fabric made with recycled polyester. Smooth outer surface and soft inner brush, guaranteeing high elasticity, ideal thermal comfort and excellent breathability. Side pockets with zip, chest pocket with invisible zip.

**COMPOSITION:** 1T/1F: 100%PL - 2T/2F: 95%PL-5%EA









FURRYFLEECE POWERFLEECE









033/ANTRACITE



OUT DOOR WARM CONTROL





DOOR WARM CONTROL

**OUTDOOR** 



#### **ART. MA 00771**

OUTERWEAR

WARM CONTROL

OUTDOOR

#### MAN HALF NECK FULL ZIP SHIRT WARM CONTROL OUTDOOR

TECHNO FLEECE 100% Italian fabric. Exterior side with a clean highly technical appearence, abrasion resistant, while the reverse side on the interior provides excellent heat inslation. The elastomeric fibre between the two layers gives the fabric maximum comfort and wearability. Resistant to friction with high thermal insulation coefficient. Incredibly light, soft and easy care. Inner collar, sides, inner sleeve and chest insert in MELANGE fabric with high elasticity, breathability and comfort. Side pockets with zip.

COMPOSITION: 1T/1F: 89%PL-11%EA - 2T/2F: 94%PL-6%EA











ART. MA 00772

MEDIUM WEIGHT

MEDIUM WEIGHT

OUTERWEAR

WARM CONTROL

OUTDOOR

#### MAN HALF NECK