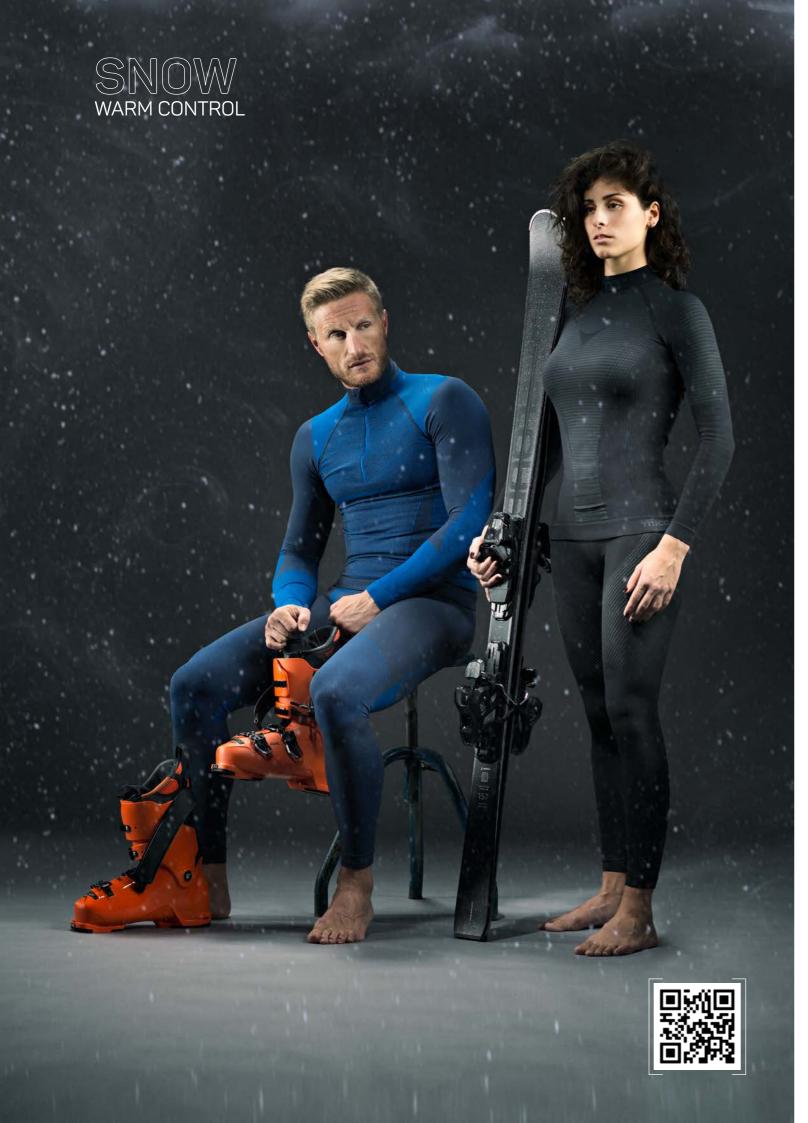

on the sides and in the lateral area of the leg

COMPOSITION: 68%PL-PRIMALOFT-27%PP-5%EA

PRIMALOFT. Dryarn



007/NFR0

ART. CM 01489 UNDERWEAR

PRIMAL OF

SKINTECH

#### WOMAN 3/4 TIGHT PANTS SUPERTHERMO PRIMALOFT® SKINTECH

#### HIGH INSULATING POWER: TURNS HUMIDITY INTO WARM

Seamless made with high percentage of Primaloft® fiber in combination with Dryarn® polypropylene fiber for maximum thermal protection - Soft and comfortable it adjusts perfectly to the body to create an effective barrier against the cold without constrictions - ergonomic protection zones on the front - areas with high breathability behind the knee - elastic support with high density on the sides and in the lateral area of the leg

COMPOSITION: 68%PL-PRIMALOFT-27%PP-5%EA

PRIMALOFT. Dryarn









45



REGULAR



AW 2023/2024

784/FOREST GREEN



REGULAR

ART. IN 01850 UNDERWEAR

SKINTECH

**SNOW** 

#### MAN LONG SLEEVES ROUND NECK SHIRT WARM CONTROL SKINTECH

#### ADVANCED THERMAL INSULATION CONTROL

Seamless with two-component structure made of polypropylene Dryarn® in contact with the skin and polyamide outside – high insulation and perfect management of body moisture for advanced thermal protection – freedom of movement and ideal comfort of use – ergonomic zones of protection and support on the shoulders – areas of high transpiration on the sides, arms and upper part of the back - compact structure in the lumbar area

COMPOSITION: 62%PA-35%PP-DRYARN-3%EA

SIZES IIIIV











007/NFR0

047/PIOMBO



ART. IN 01851 UNDERWEAR

SKINTECH

#### MAN LONG SLEEVES MOCK NECK SHIRT WARM CONTROL SKINT