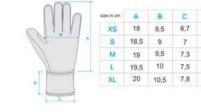

#### **OUTERWEAR | UNDERWEAR** INTERNATIONAL S М ΧL XXLSEAMLESS A HEIGHT 165/170 170/175 175/180 180/185 185/190 B CHEST 86/90 92/96 98/102 104/108 110/114 C WAIST 90/94 96/100 102/106 78/82 84/88 D HIP 90/94 96/100 102/106 108/112 114/118 LEG 77 78 79 80 81 SIZE WOMAN INTERNATIONAL XS s М ΧL SEAMLESS A HEIGHT 158/163 | 163/168 | 168/173 | 173/178 | 175/180 CHEST 74/78 80/84 86/90 92/96 98/102 WAIST 58/62 64/68 70/74 78/82 84/88