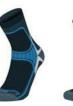

11/12

146/152

39/41

35/38

66/69.5

| SOCKS                                                                                                           |                          |  |  |  |  |  |
|-----------------------------------------------------------------------------------------------------------------|--------------------------|--|--|--|--|--|
|                                                                                                                 |                          |  |  |  |  |  |
|                                                                                                                 |                          |  |  |  |  |  |
| S M L XL XX                                                                                                     | ίL                       |  |  |  |  |  |
| 35/37 38/40 41/43 44/46 47/-                                                                                    | 49                       |  |  |  |  |  |
| 22.5/23.5 24/25 25.5/26.5 27/28 28.5/2                                                                          | 29.5                     |  |  |  |  |  |
|                                                                                                                 |                          |  |  |  |  |  |
| XS S M L X                                                                                                      | L                        |  |  |  |  |  |
| 33/34 35/36 37/38 39/40 41/-                                                                                    | 42                       |  |  |  |  |  |
| 21.5/22 22.5/23 23.5/24 24.5/25 25.5,                                                                           | /26                      |  |  |  |  |  |
|                                                                                                                 |                          |  |  |  |  |  |
| XS S M L XI                                                                                                     | L                        |  |  |  |  |  |
| 24/26 27/29 30/32 33/35 36/3                                                                                    | 38                       |  |  |  |  |  |
| 15/16 17/18 19/20 21/22 23/3                                                                                    | 24                       |  |  |  |  |  |
| 33/34 35/36 37/38 39/40 4<br>21.5/22 22.5/23 23.5/24 24.5/25 25<br><b>XS S M L</b><br>24/26 27/29 30/32 33/35 3 | 1/-<br>5.5,<br><b>XI</b> |  |  |  |  |  |