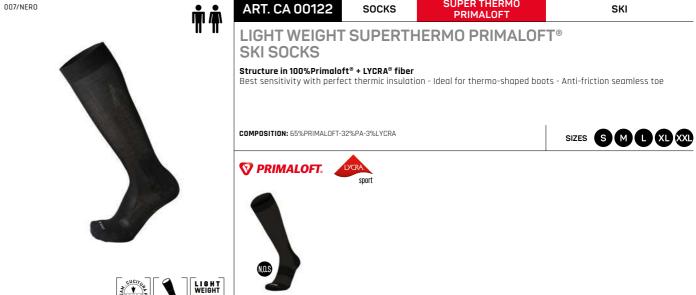

| SNOW          |             |                    |           |                    |         |
|---------------|-------------|--------------------|-----------|--------------------|---------|
| SUPER THERMO  |             | WARM               | CONTROL   | EXTR               | A DRY   |
| PRIMALOFT     | MERINOS     |                    | PRIMALOFT |                    | TENCEL  |
| CA00116       | CA00110 🛉 🏶 | CA00241            | CA00281   | CA00280            |         |
| CA00118       | CA00112     | CA00242            |           |                    |         |
| CA00119 🛉     | CA00115     | CA00249            |           |                    |         |
| CA00122       | CA02601 T   | CA00227 🛉 🕏        | 6         |                    |         |
| CA02698 🏋     |             | CA00250            |           |                    |         |
|               |             | CA00230<br>CA00232 |           |                    |         |
|               |             | CA02600 <b>*</b>   |           |                    |         |
|               |             | CA02600 CA02611    |           |                    |         |
|               |             | CA02611 CA02699    |           |                    |         |
| OUTDOOR       |             |                    |           |                    |         |
| SUPER TI      | HERMO       | WARM               | CONTROL   | EXTR               | A DRY   |
| PRIMALOFT     | MERINOS     |                    | MERINOS   |                    | TENCEL  |
| CA03040       |             |                    | CA03026   | CA03065            | CA01550 |
| CA03017       |             |                    | CA03027   | CA03066            | CA01551 |
| CA03018       |             |                    | CA03019 🏶 | CA03063            |         |
|               |             |                    |           | CA03064            |         |
|               |             |                    |           | CA03022 🛉          |         |
|               |             |                    |           | CA03068<br>CA03069 |         |
|               |             |                    |           | CA03069<br>CA03057 |         |
|               |             |                    |           | CA03057            |         |
|               |             |                    |           | CA03044            |         |
|               |             |                    |           | CA03030            |         |
|               |             |                    |           | CA03031            |         |
|               |             |                    |           | CA02570 🏋          |         |
| ACTIVE TRAVEL |             |                    |           | CA02586 🏋          |         |
| ACTIVE TRAVEL | JEDMO       | WADM               | CONTROL   | FVTD               | A DDV   |
| SUPER THE     |             | WARM               | CONTROL   | EXTRA DRY          |         |
| PRIMALOFT     | MERINOS     |                    | MERINOS   |                    | TENCEL  |
|               |             |                    |           |                    |         |
|               |             |                    |           |                    |         |
| RUN / TRAIL   |             |                    |           |                    |         |
| SUPER TI      | HERMO       | WARM CONTROL       |           | EXTRA DRY          |         |
| PRIMALOFT     | MERINOS     |                    | MERINOS   |                    | TENCEL  |
|               |             |                    | CA01298   | CA01289            |         |
|               |             |                    | CA01299   | CA01292            |         |
|               |             |                    |           | CA01293 🛉          |         |
| MULTISPORT    |             |                    |           | CA01296            |         |
|               | JEDVA       |                    |           |                    |         |
| SUPER THERMO  |             | WARM               | CONTROL   | EXTR               |         |
| PRIMALOFT     | MERINOS     |                    | PRIMALOFT |                    | TENCEL  |
|               |             |                    |           | CA01340            |         |
|               |             |                    |           | CA01341            |         |
|               |             |                    |           | CA01265            |         |
|               |             |                    |           | CA01909            |         |
|               |             |                    |           | CA01410            |         |
|               |             |                    |           |                    |         |