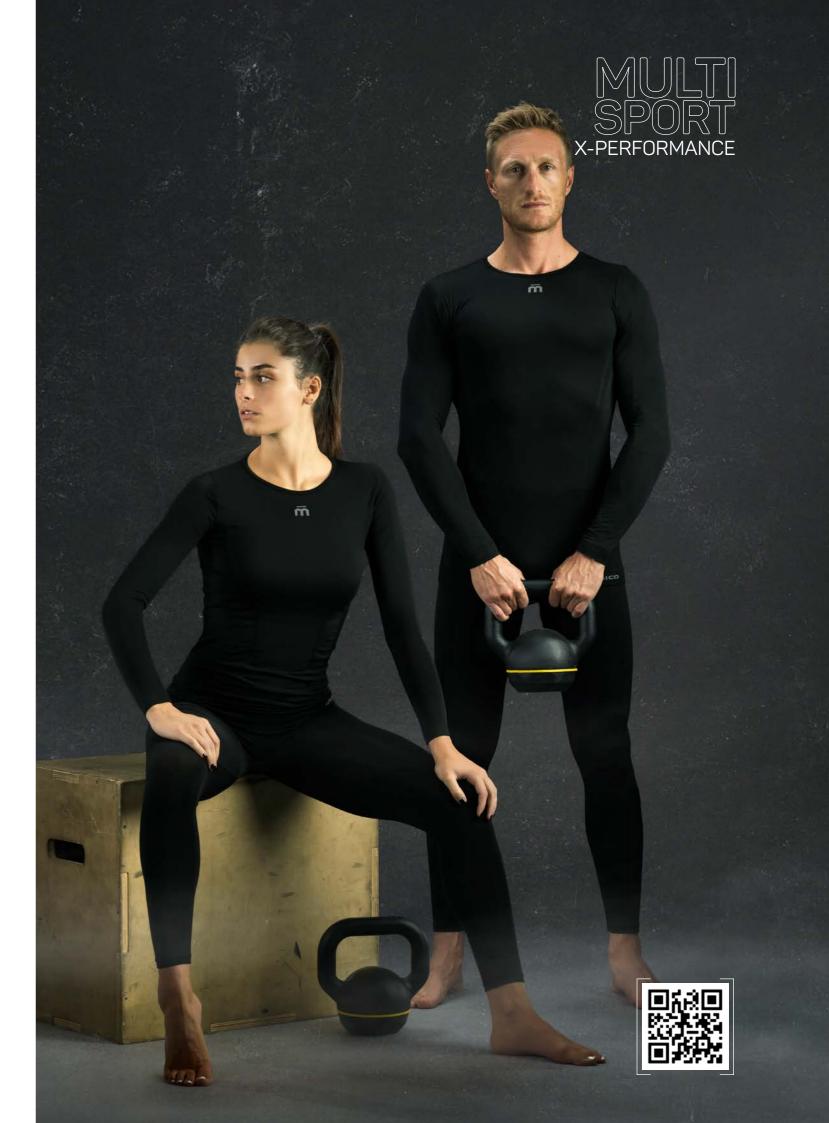

ction and sightly elastic - It stands wear and tear - Excellent thermal protection - Highly perspirable and comfortable - Fabric weight: 195 gr/sqm

COMPOSITION: 100%PL





QUANTUM

MEDIUM WEIGHT

REGULAR











337/GERANIUM

866/LAVENDER



082/ZAFFIRO

337/GERANIUM





ART. MA 00665 OUTERWEAR

MULTISPORT

AW 2023/2024

### WOMAN HALF NECK ZIP SHIRT WARM CONTROL MULTISPORT

Jumper 100% italian fabric
is realized with a very soft microfibre of 100% polyester - softly brushed inside and smooth 'no-pilling' surface to
the outside - Resistant to friction with elastic structure in 4 directions for high comfort - It stands wear and tear excellent thermal protection - Highly perspirable and comfortable - Fabric weight: 195 gr/sqm

COMPOSITION: 100%PL























337/GERANIUM





SKINTECH

X-PERFORMANCE

SKINTECH

### MAN HALF SLEEVES ROUND NECK SHIRT X-PERFORMANCE SKINTECH

### HARD-WEARING AND LIGHTWEIGHT

Seamless garment suitable for any sport or active work, created by combining polyammide: light, soft and resistant to wear and tear, and the polypropylene: that leaves your body dry and at the perfect temperature. A garment that is comfortable and light and at the same time durable and protective.

COMPOSITION: 70%PA-30%PP







007/NER0

007/NFR0



ART. IN 01461 UNDERWEAR

X-PERFORMANCE

SKINTECH

### MAN LONG SLEEVES ROUND NECK SHIRT X-PERFORMANCE SKINTECH

### HARD-WEARING AND LIGHTWEIGHT

Seamless garment suitable for any sport or active work, created by combining polyammide: light, soft and resistant to wear and tear, and the polypropylene: that leaves