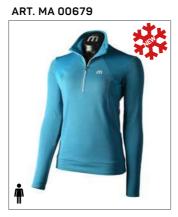

| SNOW        |                  |                                       |             |           |
|-------------|------------------|---------------------------------------|-------------|-----------|
| SUPER       | THERMO           | WARM                                  | EVIDA DOV   |           |
| PRIMALOFT   |                  |                                       | MERINOS     | EXTRA DRY |
|             |                  | MA00663                               |             |           |
|             |                  | MA00662                               |             |           |
|             |                  | MA00658 🛉 🕯                           | <b>*</b>    |           |
|             |                  | MA00659 🛉 🕏                           | <b>8</b>    |           |
| OUTDOOR     |                  |                                       |             |           |
| SUPER '     | THERMO           | WARM                                  | CONTROL     |           |
| PRIMALOFT   |                  |                                       | MERINOS     | EXTRA DRY |
| GI00313     | GI00323 🕸        | MA00771                               | ** <u>*</u> |           |
| GI00318 🛉   | MA00915          |                                       |             |           |
|             | MA00730          | PA00445                               |             |           |
|             | G100326 🛉 🏶      | MA00775 🛉                             |             |           |
|             | MA00917 🛉        | MA00778 🛉                             |             |           |
|             | MA00735 🛉        | PA00496 🛉                             |             |           |
| RUN / TRAIL | MA02742 <b>Y</b> |                                       |             |           |
|             | TUEDMO           | - WA BA4                              | CONTROL     |           |
|             | THERMO           | WARM                                  | CONTROL     | EXTRA DRY |
| PRIMALOFT   |                  |                                       | MERINOS     |           |
|             |                  |                                       |             | PA00400   |
|             |                  |                                       |             | PA00414   |
|             |                  |                                       |             | PA00461 🛉 |
|             |                  |                                       |             |           |
|             |                  |                                       |             |           |
|             |                  |                                       |             |           |
|             |                  |                                       |             |           |
|             |                  |                                       |             |           |
|             |                  |                                       |             |           |
|             |                  |                                       |             |           |
| MULTISPORT  |                  |                                       |             |           |
| SUPER '     | THERMO           | WARM                                  | EXTRA DRY   |           |
| PRIMALOFT   | DUALTECH MERINOS |                                       | MERINOS     | LATRADITI |
|             |                  | MA00669                               |             |           |
|             |                  | MA00753                               |             |           |
|             |                  | MA00668                               |             |           |
|             |                  | <u>MA00664</u><br>MA00677 <b>∳</b> \$ | iki         |           |
|             |                  | MA00757                               | *           |           |
|             |                  | MA00665 🛉                             |             |           |
|             |                  | MA02730 🕺                             |             |           |
|             |                  | MA02731 Y                             |             |           |
|             |                  | MA02745 X<br>MA02746 X                |             |           |
|             |                  | AC03680                               |             |           |
|             |                  | AC03683                               |             |           |
|             |                  | AC03697 🏋                             |             |           |
|             |                  | AC03672                               |             |           |
|             |                  | AC03691                               |             |           |
|             |                  | AC03694 <u>*</u><br>AC03672           |             |           |
|             |                  | AC03691                               |             |           |
|             |                  | AUUMUTI                               |             |           |