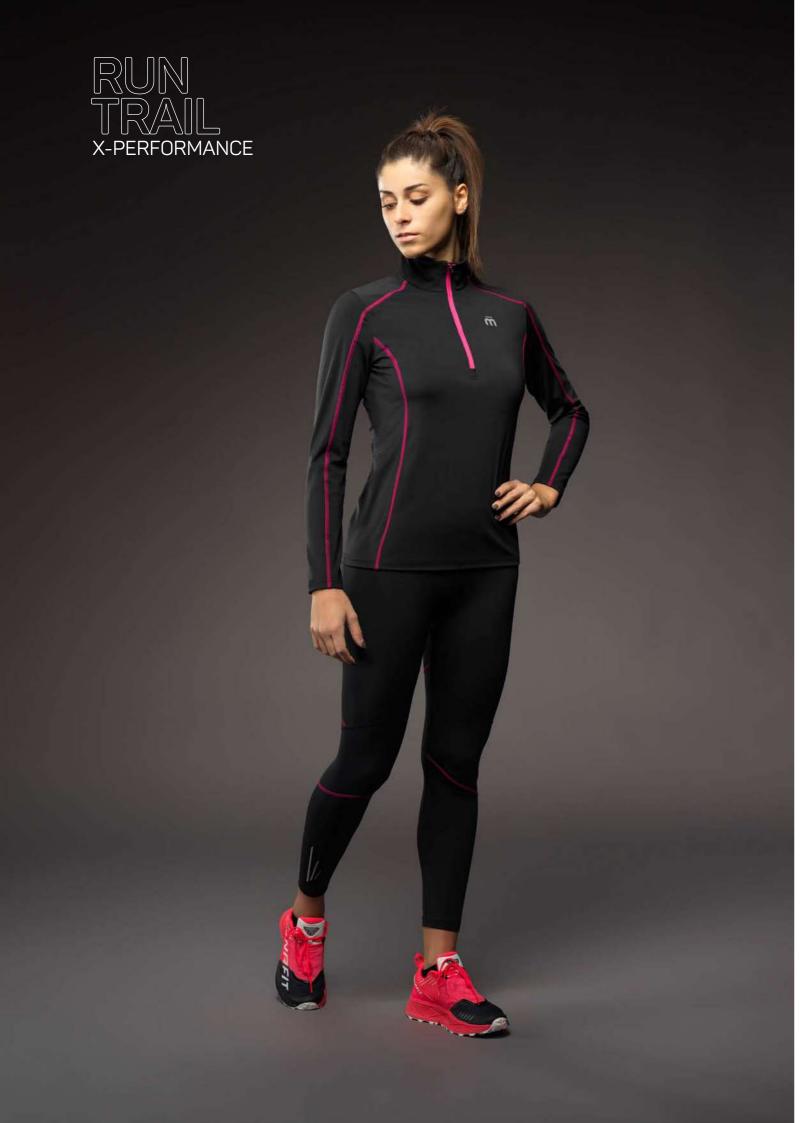

/BLU ORION



764/BLU ORION



ART. CM 01768 UNDERWEAR

SKINTECH

### **WOMAN LONG TIGHT PANTS** SUPER THERMO DUALTECH MERINO SKINTECH

High nature insulation + high tech moisture management
Seamless made with Dryarn® polypropylene fiber (inside) with a high degree of body moisture management in combination with pure Merinos wool, the best thermal insulation in nature - Soft, comfortable and hypoallergenic it adjusts without constraints to create a effective barrier against the cold - perspiration zones behind the knees compact structure on the areas most exposed to the cold

COMPOSITION: 40%PA-30%PP-DRYARN-26%MERINO WOOL-4%EA









DUALTECH Dryarn 764/BLU ORION







# 

NO GOAL WILL SEEM UNREACHABLE



### X-PERFORMANCE

























**EXTRA DRY** 

ART. PA 00400











**RUN TRAIL** AW 2023/2024

007/NER0







RUN

### UNISEX FULL ZIP WIND RESISTANT VEST X-PERFORMANCE RUN

### In polyester fabric.

Back and side reflective inserts. Water Repellent treatment. Equipped with small bag.

COMPOSITION: 1T/1F: 100%PA - 2T/2F: 100%PL







787/NERO LEMON



REGULAR

ART. MA 00704 OUTERWEAR

X-PERFORMANCE

RUN

# MAN HALF NECK ZIP SHIRT X-PERFORMANCE RUN

### ${\tt BRAIDED}\ bi-elastic\ micro\ polyamide\ interlock\ fabric\ with\ "honeycomb"\ effect.$

Soft, fully formed and elastic, externally it has a matted appearence with a soft feel but extremely resistant to wear. The light inner brush provides excellent thermal insulation. The high elastomer content ensures excellent comfort and a perfect fit. Flatlock seams in contrasting colour. High visibility refle