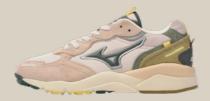

## SKY **MEDAL B**

Mesh/Nubuck

**JANUARY** 

D1GA243001

Mojave Desert/Major Brown/ Summer Sand

D1GA243002

Silver Cloud/Urban Chic/ White Sand

D1GA243003