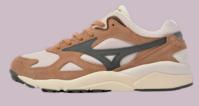

# WAVE RIDER B

### WAVE **RIDER B**

Mesh/Suede

MARCH

Mesh/Suede

**FEBRUARY** 

D1GA330908

Sterling Blue/Quicksilver/ Nimbus Cloud

D1GA330911

Cedar/Major Brown/ Cloud Cream

D1GA330909

White Sand/Ultimate Gray

D1GA330912

D1GA330910

Peach Bloom/Major Brown/ Mother of Pearl

Vintage Khaki/Major Brown/ Mother of Pearl