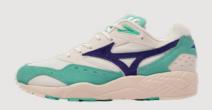

## WAVE **RIDER B**

Mesh/Suede

**APRIL** 

D1GA242401

Smoke Green/India Ink/Pristine

# KOSEI

KIZUNA PACK

Wave Rider B / Wave Rider 10 / Wave Rider B2

Kosei means personality in Japanese.
We champion individuality and this concept connects to our deep rooted mission of encouraging authenticity in people.
We believe that through creativity, individuality and diversity can be expressed fully. That is the essence of the Kosei campaign.

Within the collection, we play with newness and fresh elements in the form of new material comb and design approaches. The combination of fluffy and shiny, textures and colour breaks usual codes and moves us forward as a design pioneer in the sneaker game.