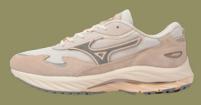

## SKY **MEDAL B**

Mesh/Nubuck

**JANUARY** 

D1GA243001

Mojave Desert/Major Brown/ Summer Sand

D1GA243002

Silver Cloud/Urban Chic/ White Sand

D1GA243003

White Sand/Quicksilver/ Snow White