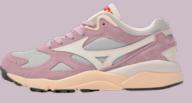

# SKY **MEDALS**

Catalogue SS24

MIZUNO SPORTSTYLE

## SKY **MEDAL S**

Mesh/Suede

**APRIL** 

D1GA232606
Gardenia/White Sand/
Snow White

MAY

D1GA232608

Lavender Frost/Snow White/
Lunar Rock

D1GA232607

Ultimate Gray/Deep Wisteria/
Snow White

D1GA232609

Tiger's Eye/Dark Shadow/
White Sand