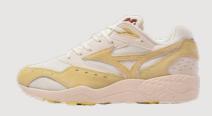

## WAVE **RIDER 10**

Mesh/Synthetic Leather

MARCH

D1GA243101

Arctic Ice/Arctic Ice/Snow White

D1GA243102

Shifting Sand/Shifting Sand/ Snow White