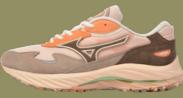

## WAVE **RIDER 10**

Mesh/Synthetic Leather

MARCH

D1GA243101

Arctic Ice/Arctic Ice/Snow White

D1GA243102

Shifting Sand/Shifting Sand/ Snow White