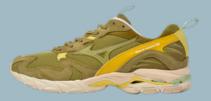

# KOSEI

KIZUNA PACK

Wave Rider B / Wave Rider 10 / Wave Rider B2

Kosei means personality in Japanese.
We champion individuality and this concept connects to our deep rooted mission of encouraging authenticity in people.
We believe that through creativity, individuality and diversity can be expressed fully. That is the essence of the Kosei campaign.

Within the collection, we play with newness and fresh elements in the form of new material comb and design approaches. The combination of fluffy and shiny, textures and colour breaks usual codes and moves us forward as a design pioneer in the sneaker game.

### WAVE **RIDER 10**

Mesh/Suede

**FEBRUARY** 

D1GA242801

White Sand/Shifting Sand/ Snow White

## WAVE RIDER B

Mesh/Suede

**FEBRUARY** 

D1GA242701

White Sand/Silver/Sky Blue

## WAVE **PROPHECY B2**

Mesh/Suede

**FEBRUARY** 

D1GA242901

White Sand/Silver/Sky Blue