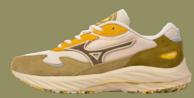

# MIZUNO RB87

## MIZUNO RB87

Mesh/Suede

#### **JANUARY**

D1GA235211

Pristine/Bistro Green/ Mecca Orange

D1GA235212

Summer Sand/Moonlit Ocean/ Ultramarine

#### MARCH

D1GA235206

Coconut Shell /Mother of Pearl/ Peach Bloom

D1GA235207

Tradewinds/Pristine/Gray Violet

D1GA235208

Majolica Blue/Pristine/Bluesteel

Suede/Mesh

**APRIL** 

D1GA235304

Summer Sand/Pristine

D1GA235305

Magnet/Pristine

D1GA235306

Agave Green/Pristine