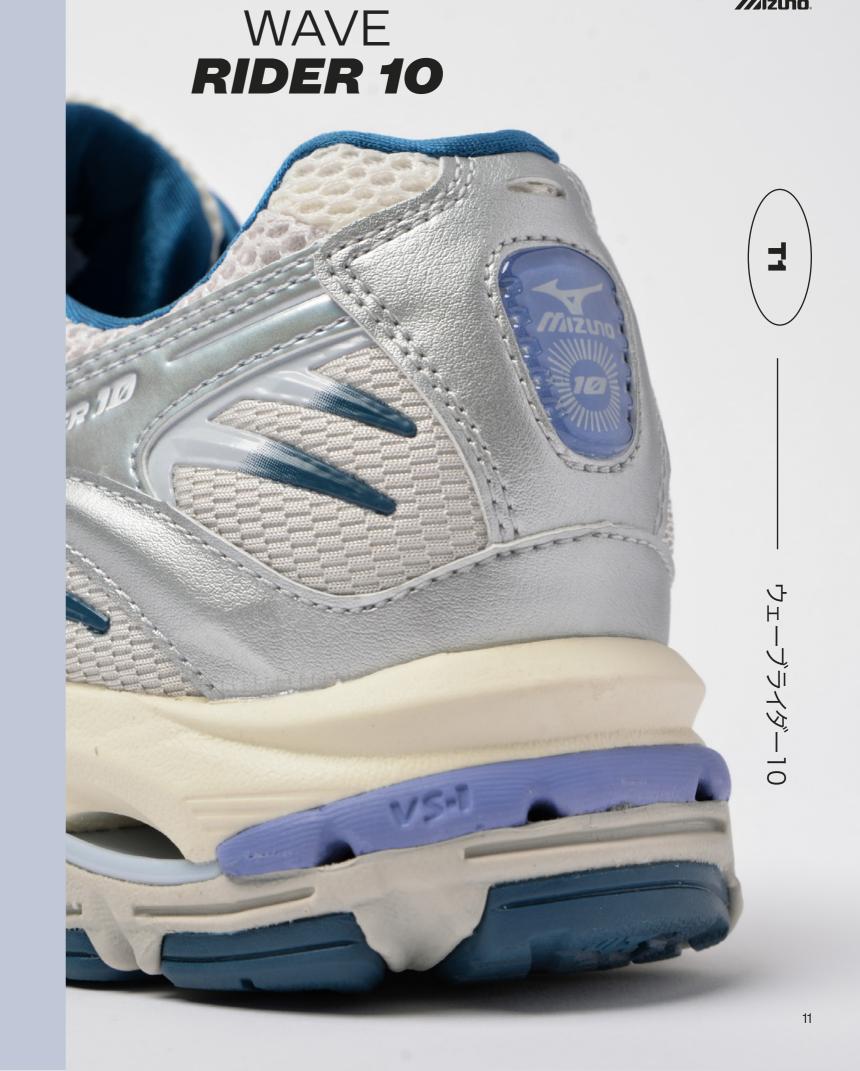

## WAVE **RIDER 10**

Mesh/Synthetic Leather

MARCH

D1GA243101

Arctic Ice/Arctic Ice/Snow White

D1GA243102

Shifting Sand/Shifting Sand/ Snow White