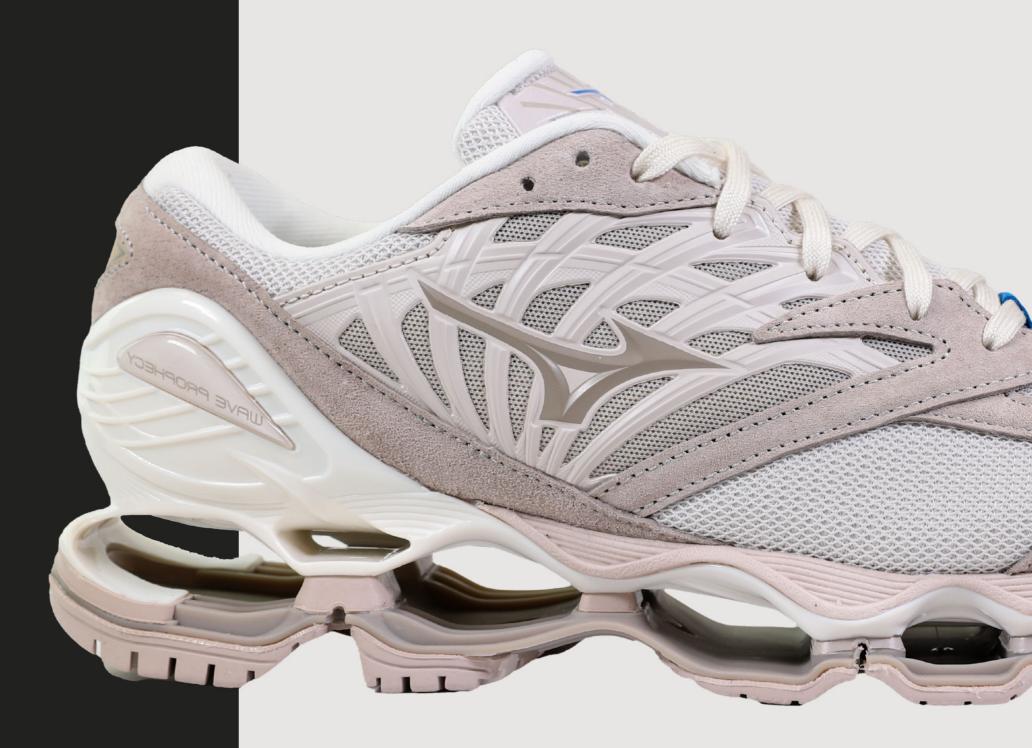

# WAVE PROPHECY B2

#### WAVE **PROPHECY B2**

Mesh/Suede

**FEBRUARY** 

D1GA235006

White Sand/White/Shifting Sand

D1GA235008

Tiger's Eye/Major Brown/ White Sand

D1GA235009

Dark Shadow/White/Snow White