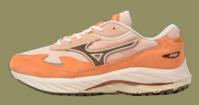

## WAVE **RIDER 10**

Mesh/Synthetic Leather

MARCH

D1GA243101

Arctic Ice/Arctic Ice/Snow White

D1GA243102

Shifting Sand/Shifting Sand/ Snow White