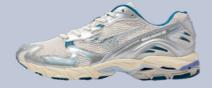

### WAVE **RIDER 10**

Mesh/Synthetic Leather

**JANUARY** 

D1GA210405

White/Silver/Black