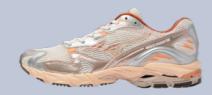

## WAVE **RIDER 10**

Mesh/Synthetic Leather

MARCH

D1GA243101

Arctic Ice/Arctic Ice/Snow White

D1GA243102

Shifting Sand/Shifting Sand/ Snow White