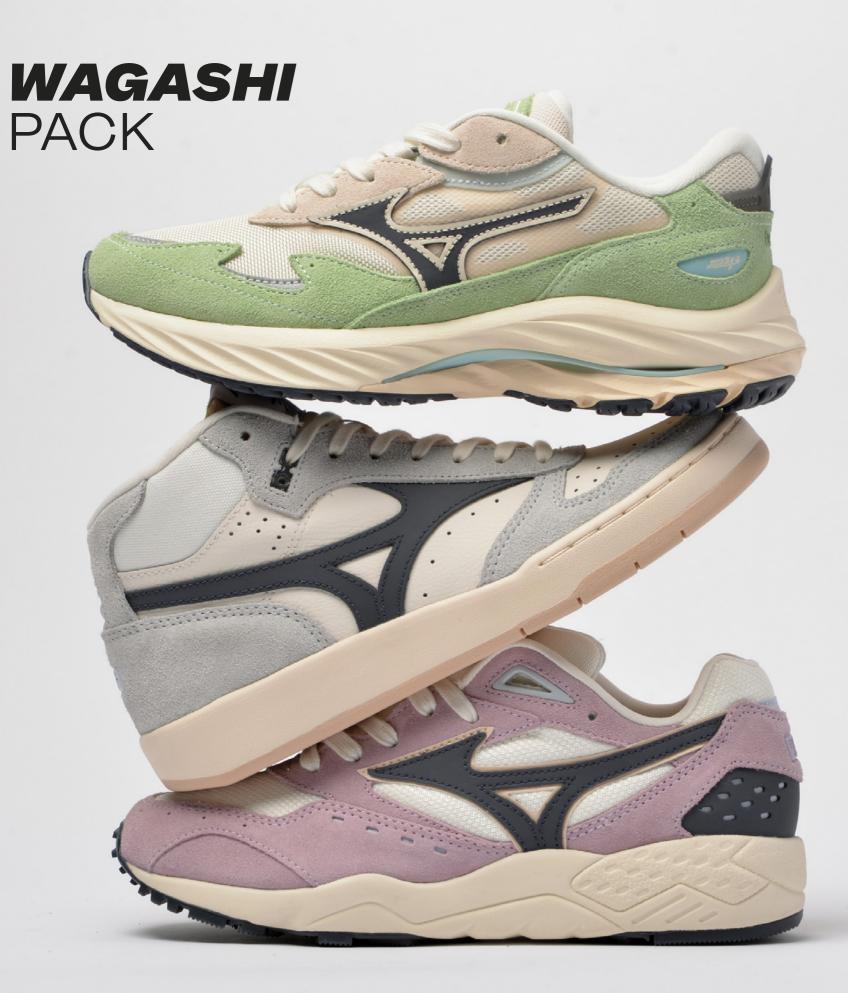

# WAGASHI

#### Contender / City Wind Mid / Wave Rider

Japanese culture is full of traditional rituals. The Wagashi represents an important moment during the tea ceremony. It's the art of crafting small and beautiful sweets, the look being as important as the taste. Most often plant-based, the wagashi offer a wide variety of shapes and consistencies and brighten up any plate. Attention to detail, creativity and expertise are key elements of this ritual.

Wagashi combines food art with genuine heritage, satisfaction with pleasure for the senses, guilty pleasure with self expression. The Promotion Pack 2 encompasses these influences in the colourful and thoughtful designs.