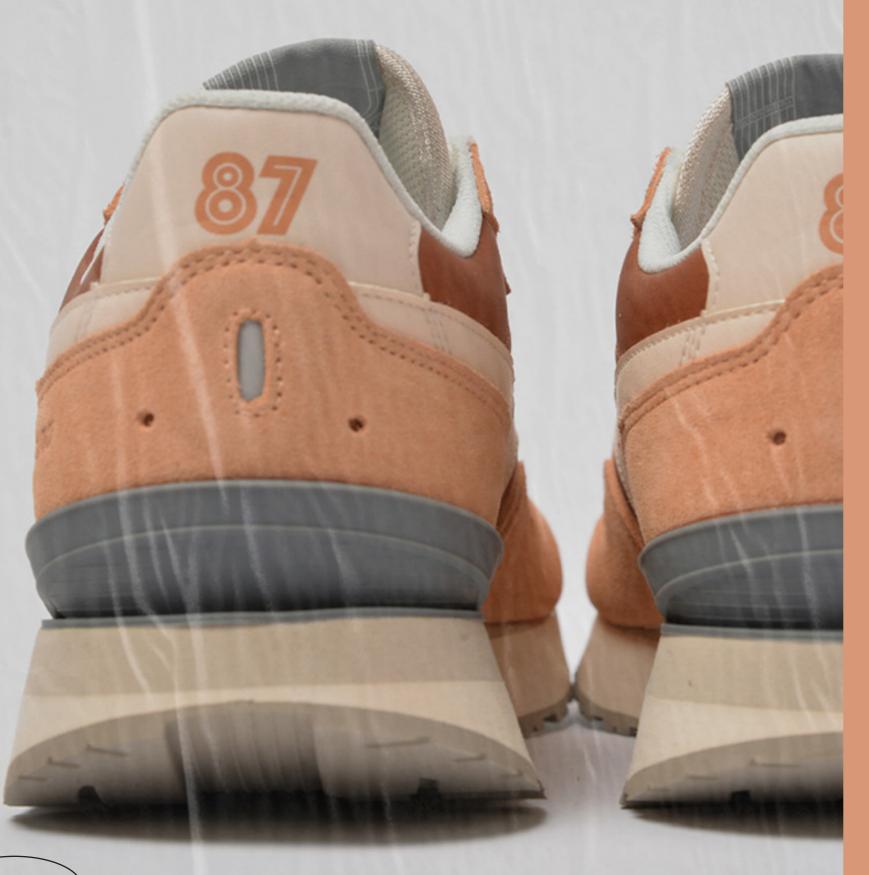

#### **NEW STYLES**

Mizuno RB87

This newcomer is a balance between our elite running tradition and our vision of an innovative creative approach. A silhouette inspired by an 80s model of running shoe, but enhanced with a modern split sole with better volume. Subtle details and high quality materials are key features of this normcore trend sneaker.

# MIZUNO RB87

## MIZUNO RB87

Mesh/Suede