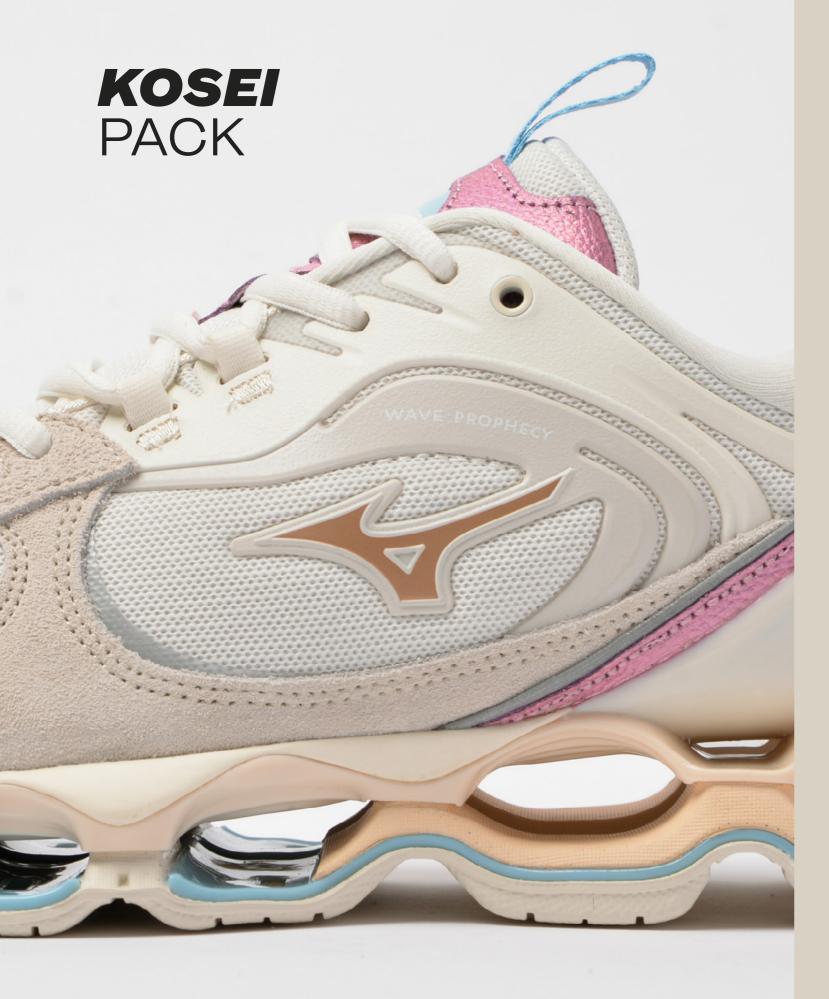

# KOSEI

KIZUNA PACK

Wave Rider B / Wave Rider 10 / Wave Rider B2

Kosei means personality in Japanese.
We champion individuality and this concept connects to our deep rooted mission of encouraging authenticity in people.
We believe that through creativity, individuality and diversity can be expressed fully. That is the essence of the Kosei campaign.

Within the collection, we play with newness and fresh elements in the form of new material comb and design approaches. The combination of fluffy and shiny, textures and colour breaks usual codes and moves us forward as a design pioneer in the sneaker game.