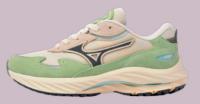

# KOSEI

KIZUNA PACK

Wave Rider B / Wave Rider 10 / Wave Rider B2

Kosei means personality in Japanese.
We champion individuality and this concept connects to our deep rooted mission of encouraging authenticity in people.
We believe that through creativity, individuality and diversity can be expressed fully. That is the essence of the Kosei campaign.

Within the collection, we play with newness and fresh elements in the form of new material comb and design approaches. The combination of fluffy and shiny, textures and colour breaks usual codes and moves us forward as a design pioneer in the sneaker game.

### WAVE **RIDER 10**

Mesh/Suede

**FEBRUARY** 

D1GA242801

White Sand/Shifting Sand/ Snow White