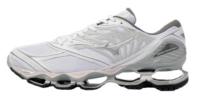

## WAVE **PROPHECY LS**

Mesh/Synthetic Leather

MARCH

D1GA333702

White/Silver/Harbor Mist