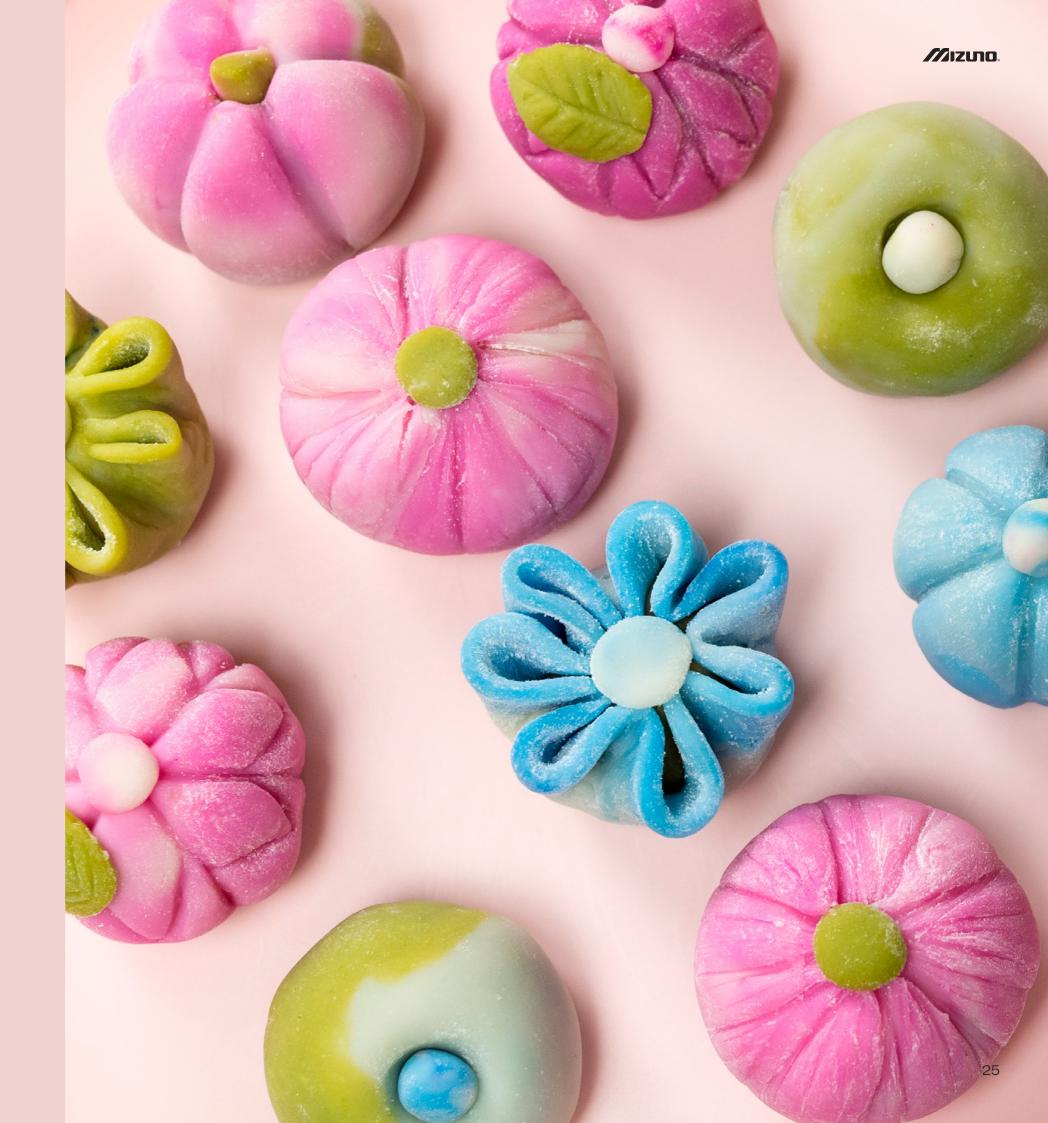

# WAGASHI

#### Contender / City Wind Mid / Wave Rider

Japanese culture is full of traditional rituals. The Wagashi represents an important moment during the tea ceremony. It's the art of crafting small and beautiful sweets, the look being as important as the taste. Most often plant-based, the wagashi offer a wide variety of shapes and consistencies and brighten up any plate. Attention to detail, creativity and expertise are key elements of this ritual.

Wagashi combines food art with genuine heritage, satisfaction with pleasure for the senses, guilty pleasure with self expression. The Promotion Pack 2 encompasses these influences in the colourful and thoughtful designs.