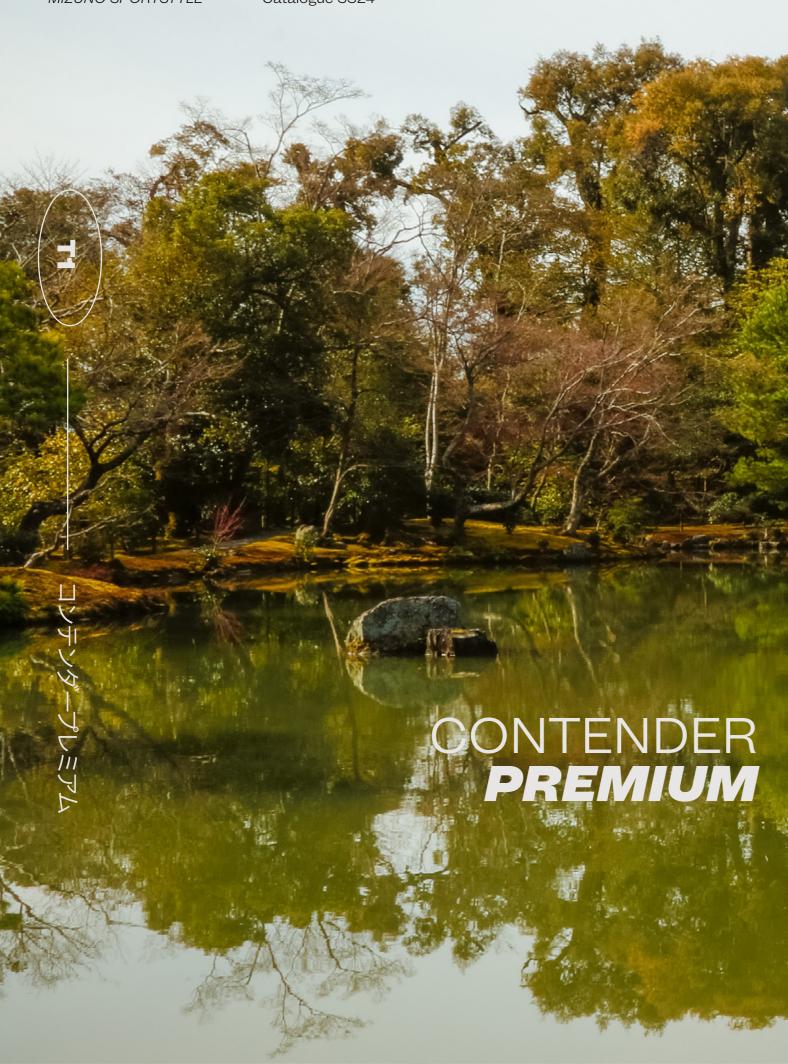

#### **CASUAL PREMIUM LINE**

Wave Rider ß
Sky Medal ß
Wave Rider 10 Premium
Contender Premium

This section showcases a wide diversity of materials, finishes and details, representing our tradition and qualitative craftsmanship. These are the most premium executions for these styles. We combine premium suede and textured leathers, hairy suede and woven canvas. Mostly tonal colours with light contrast.

## CONTENDER **PREMIUM**

Canvas Mesh/Suede

**JANUARY** 

FEBRUARY

D1GA238205 Olive Drab/Cloud Cream/ Cedar

D1GA238208

Dark Shadow/Cloud Cream/
Ultimate Grey

D1GA238206 Spruce Yellow/Cloud Cream/ Tiger's Eye