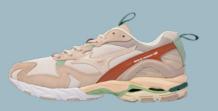

# MIZUNO RB87

## MIZUNO RB87

Mesh/Suede

#### **JANUARY**

D1GA235211

Pristine/Bistro Green/ Mecca Orange

D1GA235212

Summer Sand/Moonlit Ocean/ Ultramarine

#### MARCH

D1GA235206

Coconut Shell /Mother of Pearl/ Peach Bloom

D1GA235207

Tradewinds/Pristine/Gray Violet

D1GA235208

Majolica Blue/Pristine/Bluesteel

Suede/Mesh

**APRIL** 

D1GA235304

Summer Sand/Pristine

D1GA235305

Magnet/Pristine

D1GA235306

Agave Green/Pristine