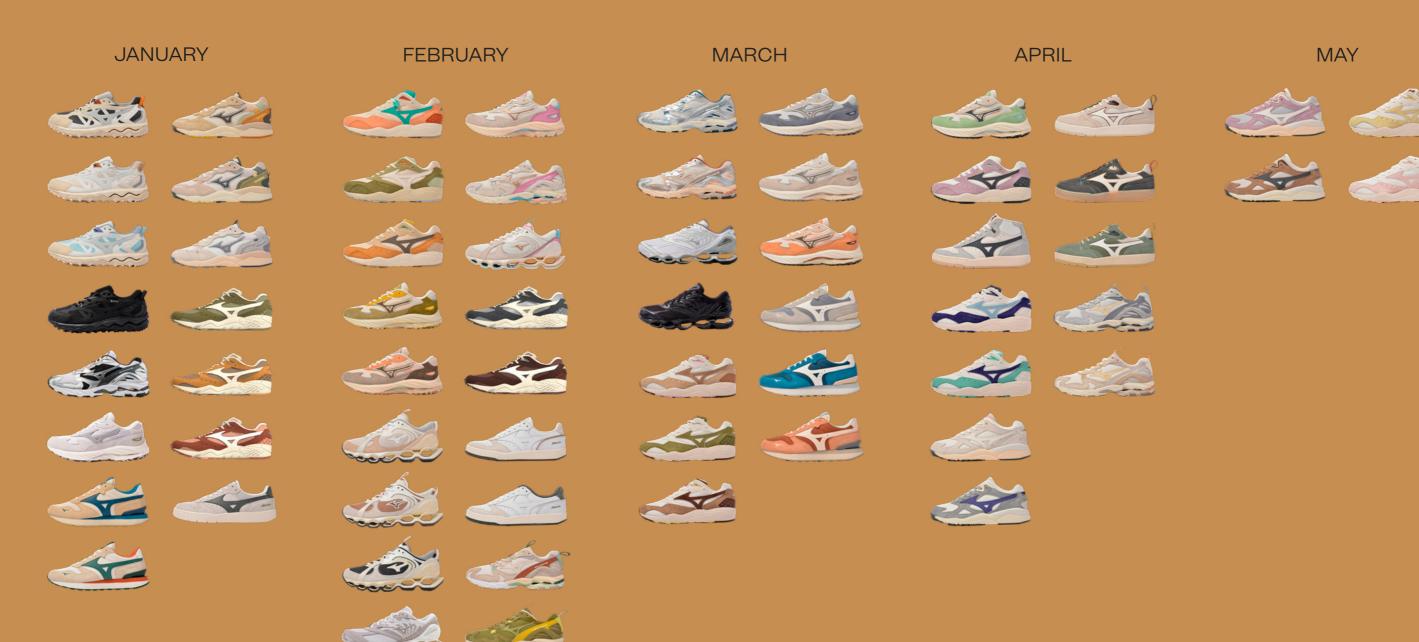

sneaker game.



### WAVE **RIDER 10**

Mesh/Suede

**FEBRUARY** 



D1GA242801

White Sand/Shifting Sand/ Snow White

## WAVE RIDER B

Mesh/Suede

**FEBRUARY** 



D1GA242701

White Sand/Silver/Sky Blue

## WAVE **PROPHECY B2**

Mesh/Suede

**FEBRUARY** 



D1GA242901

White Sand/Silver/Sky Blue





## WAVE **PROPHECY LS**

Mesh/Suede

**FEBRUARY** 



D1GA226201

Wind Chime/Fallen Rock/ Silver Cloud

Mesh/Synthetic Leather

MARCH



D1GA333701 Black/Black/Black



### WAVE **RIDER B**

Mesh/Suede

**JANUARY** 



D1GA330903

Nimbus Cloud/Quiet Shade/ Harbor mist

### WAVE **RIDER 10**

Mesh/Synthetic Leather

**JANUARY** 



D1GA210405

White/Silver/Black

### WAVE **MUJIN TL GTX**

Ripstop Mesh/Synthetic Leather

**JANUARY** 



D1GA237301

Black/Black/Black







# LAUNCH CALENDAR





| UK     | 3    | 3.5  | 4    | 4.5  | 5    | 5.5  | 6    | 6.5  | 7    | 7.5  | 8    | 8.5  | 9    |
|--------|------|------|------|------|------|------|------|------|------|------|------|------|------|
| EUROPE | 35   | 36   | 36.5 | 37   | 38   | 38.5 | 39   | 40   | 40.5 | 41   | 42   | 42.5 | 43   |
| JAPAN  | 22.0 | 22.5 | 23.0 | 23.5 | 24.0 | 24.5 | 25.0 | 25.5 | 26.0 | 26.5 | 27.0 | 27.5 | 28.0 |
| UK     | 9.5  | 10   | 10.5 | 11   | 11.5 | 12   | 12.5 | 13.0 | 13.5 | 14   | 14.5 | 15   |      |
| EUROPE | 44   | 44.5 | 45   | 46   | 46.5 | 47   | 48   | 48.5 |      | 50   |      | 51   |      |
| JAPAN  | 28.5 | 29.0 | 29.5 | 30.0 | 30.5 | 31.0 | 31.5 | 32.0 | 32.5 | 33.0 | 33.5 | 34.0 |      |

#### HEAD **OFFICE**

MIZUNO EMEA RIVIUM QUADRANT 205 2909 LC CAPELLE AAN DEN IJS