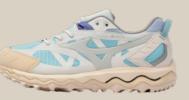

## WAVE **RIDER 10**

Mesh/Synthetic Leather

MARCH

D1GA243101

Arctic Ice/Arctic Ice/Snow White

D1GA243102

Shifting Sand/Shifting Sand/ Snow White