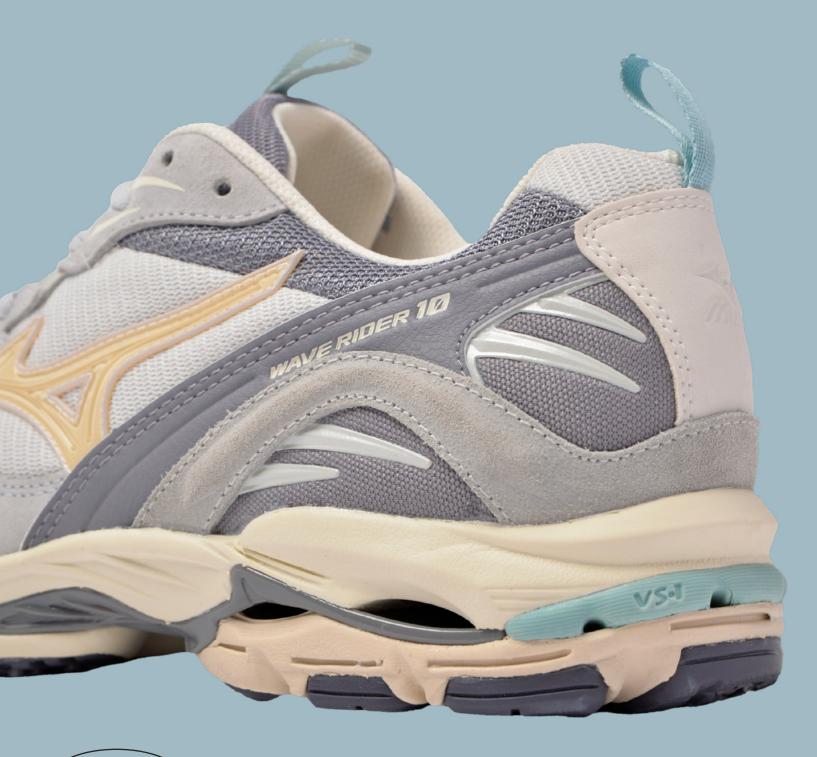

## WAVE **RIDER 10**

Mesh/Synthetic Leather

MARCH

D1GA243101

Arctic Ice/Arctic Ice/Snow White

D1GA243102

Shifting Sand/Shifting Sand/ Snow White